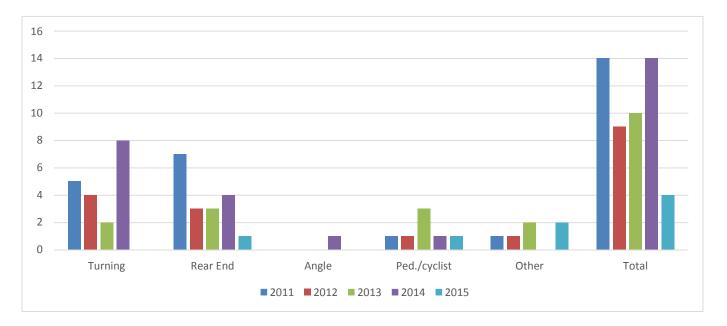

# RLR Crash Data and Analysis

The table and chart below show a summary of motor vehicle crashes at the intersection of Lake St and Harlem Ave over a span of 5 years. The data from 2011 to 2013 show the period prior to the installation of RLR cameras. The data from 2014 show the year in which the cameras were installed. The data from 2015 show the year following the installation.

|      | Turning | Rear End | Angle | Ped/cyclist | Other | Total |
|------|---------|----------|-------|-------------|-------|-------|
| 2011 | 5       | 7        | 0     | 1           | 1     | 14    |
| 2012 | 4       | 3        | 0     | 1           | 1     | 9     |
| 2013 | 2       | 3        | 0     | 3           | 2     | 10    |
| 2014 | 8       | 4        | 1     | 1           | 0     | 14    |
| 2015 | 0       | 1        | 0     | 1           | 2     | 4     |

In 2015 there was little to no change in ADT along Harlem Ave. Lake St saw a decrease in ADT to 9,000 cars.

At the intersection of Lake St and Harlem Ave there were 14 accidents in 2011, 9 in 2012, 10 in 2013, 14 in 2014 and 4 in 2015.