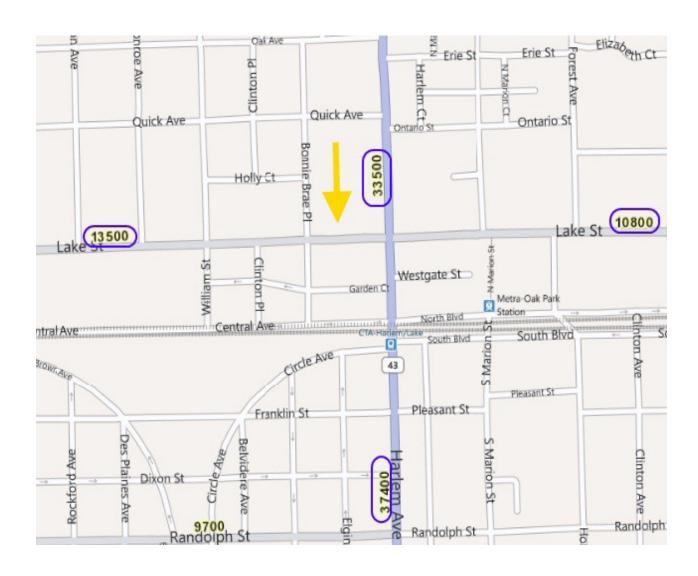

In 2012 the Average Daily Traffic (ADT) along Lake St reached 10,000 to 13,000 cars at the intersection of Lake St and Harlem Ave. During the same year the ADT along Harlem Ave reached 33,000 to 37,000 cars, according to IDOT.

In 2015 there was little to no change in ADT along Harlem Ave. Lake St saw a decrease in ADT to 9,000 cars.

At the intersection of Lake St and Harlem Ave there were 14 accidents in 2011, 9 in 2012, 10 in 2013, 14 in 2014 and 4 in 2015.