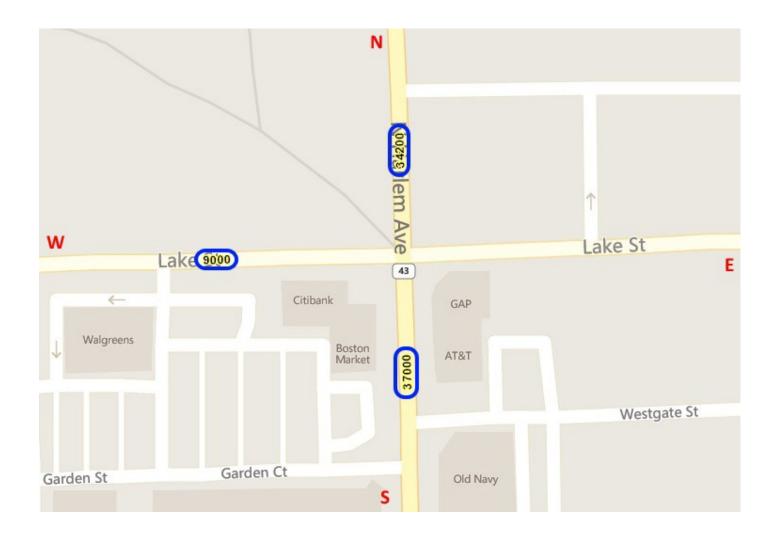

In 2012 the Average Daily Traffic (ADT) along Lake St reached 10,000 to 13,000 cars at the intersection of Lake St and Harlem Ave. During the same year the ADT along Harlem Ave reached 33,000 to 37,000 cars, according to IDOT.

In 2015 there was little to no change in ADT along Harlem Ave. Lake St saw a decrease in ADT to 9,000 cars.

At the intersection of Lake St and Harlem Ave there were 14 accidents in 2011, 9 in 2012, 10 in 2013, 14 in 2014 and 4 in 2015.