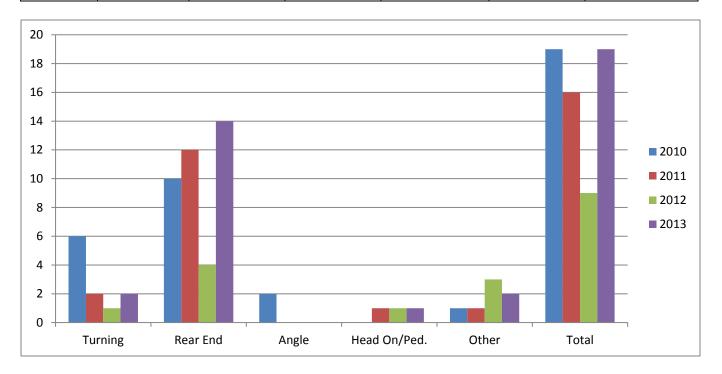

#### RLR Crash Data and Analysis

The table and chart below show a summary of motor vehicle crashes at the intersection of North Ave and Harlem Ave over a span of 4 years. The data from 2010 to 2011 show the period prior to the installation of RLR cameras. The data from 2012 show the year in which the cameras were installed. The data from 2013 show the year following the installation.

|      | Turning | Rear End | Angle | Head On/Ped. | Other | Total |
|------|---------|----------|-------|--------------|-------|-------|
| 2010 | 6       | 10       | 2     | 0            | 1     | 19    |
| 2011 | 2       | 12       | 0     | 1            | 1     | 16    |
| 2012 | 1       | 4        | 0     | 1            | 3     | 9     |
| 2013 | 2       | 14       | 0     | 1            | 2     | 19    |

At the intersection of North Ave and Harlem Ave there were 19 accidents in 2010, 16 in 2011, 9 in 2012 and 19 in 2013.

Sorted by : Mile / Date / ICN

Illinois Department of Transportation
Division of Traffic Safety