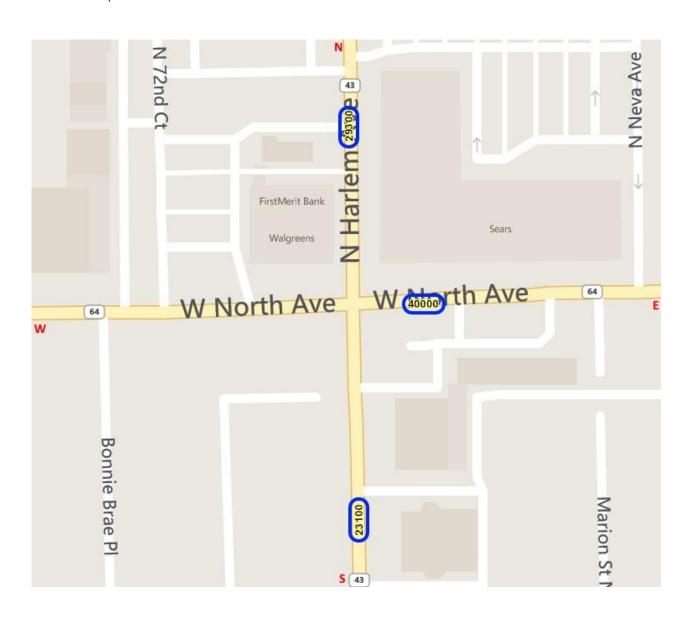

According to IDOT, the Average Daily Traffic (ADT) along North Ave reached 35,600 to 37,600 in 2011, while the ADT along Harlem Ave reached 18,600 to 26,700 cars.

By 2013 there was a considerable increase in ADT along Harlem Ave (23,100 to 29,600). There was also an increase in ADT along North Ave in the same location (40,000).