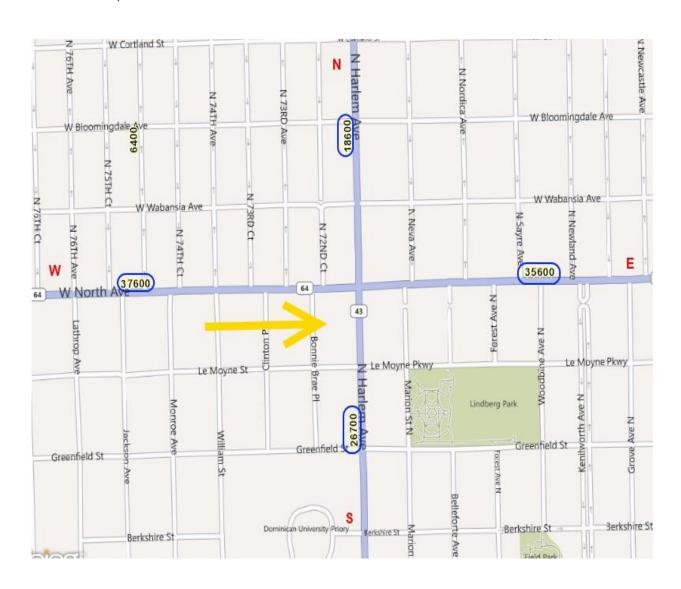

According to IDOT, the Average Daily Traffic (ADT) along North Ave reached 35,600 to 37,600 in 2011, while the ADT along Harlem Ave reached 18,600 to 26,700 cars.

By 2013 there was a considerable increase in ADT along Harlem Ave (23,100 to 29,600). There was also an increase in ADT along North Ave in the same location (40,000).