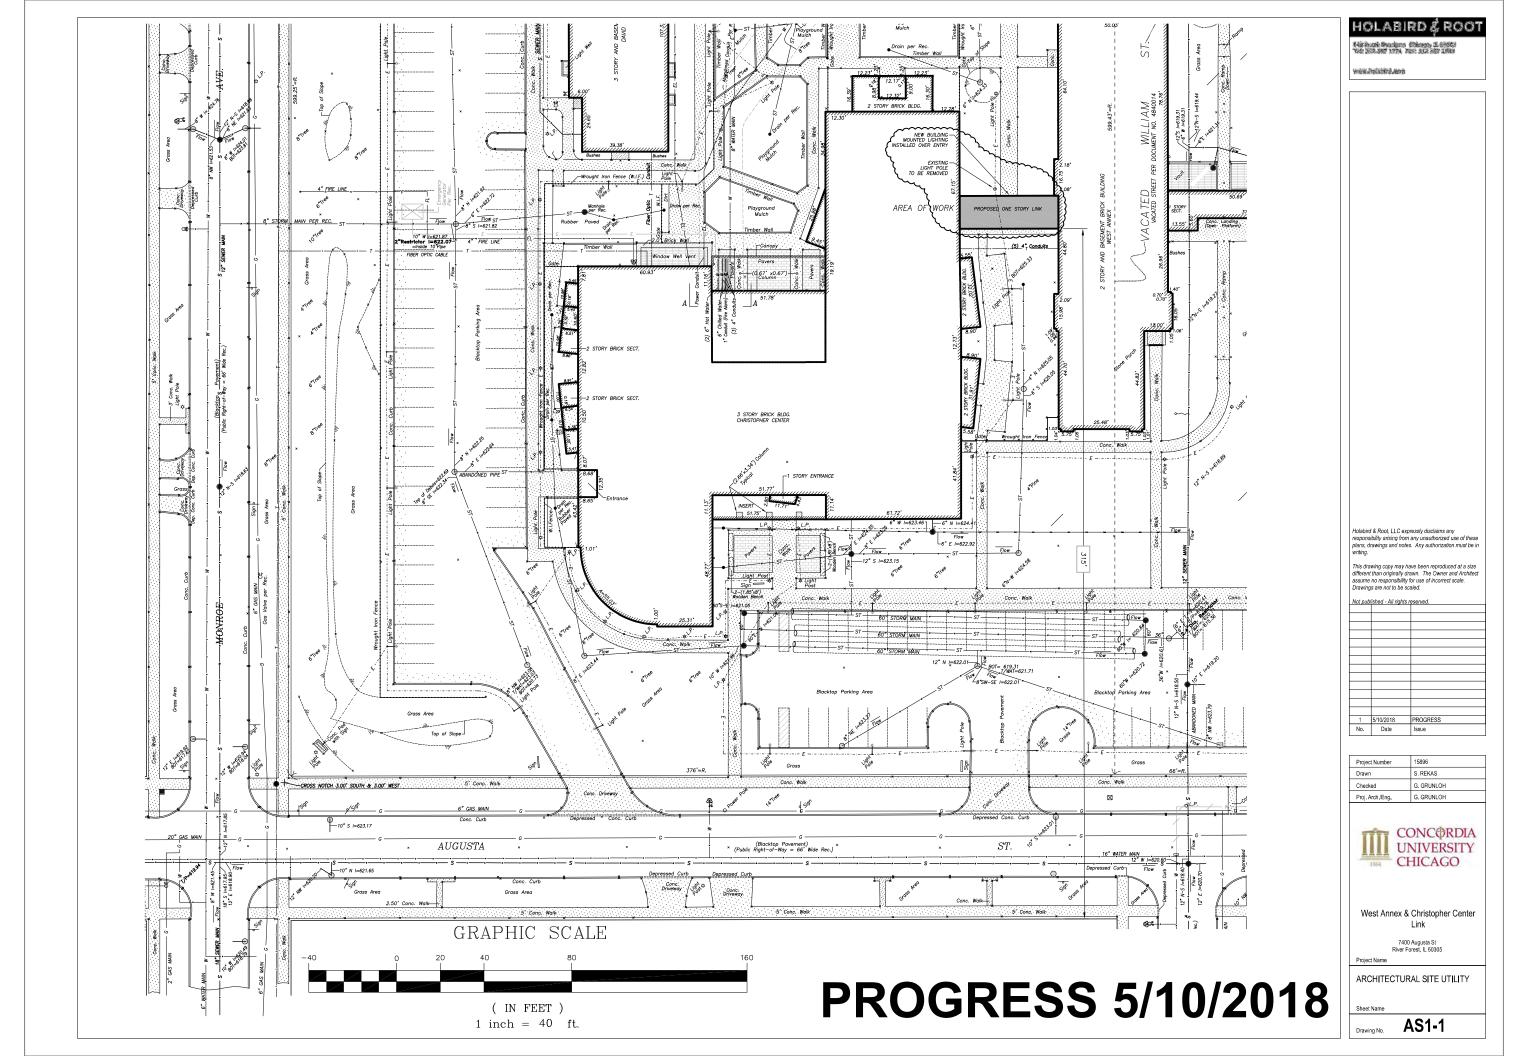

## III. PRE-FILING MEETING AND CONSIDERATION OF REQUEST FOR WAIVER OF APPLICATION REQUIREMENT(S) – CONCORDIA UNIVERSITY WEST ANNEX AND CHRISTOPHER CENTER LINK

Chairman Martin explained the purpose of the meeting and the process that will be followed.

Glen Steiner presented the preliminary information regarding the plan to construct a covered walkway between the West Annex and the Christopher Center. He said it will be similar to the existing links between Mary Martha Hall, Trusheim Hall and the new residence hall. Mr. Steiner said the anticipated project cost is \$400,000 and the University has already received the funds from a donor to complete the project. Mr. Steiner continued that this project is located far from the street and will not have an impact on the community either during or after construction. He presented various photos and renderings depicting the location of the project as well as project rendering. He continued that the project will not cause an increase in activity and will not have an impact on parking.