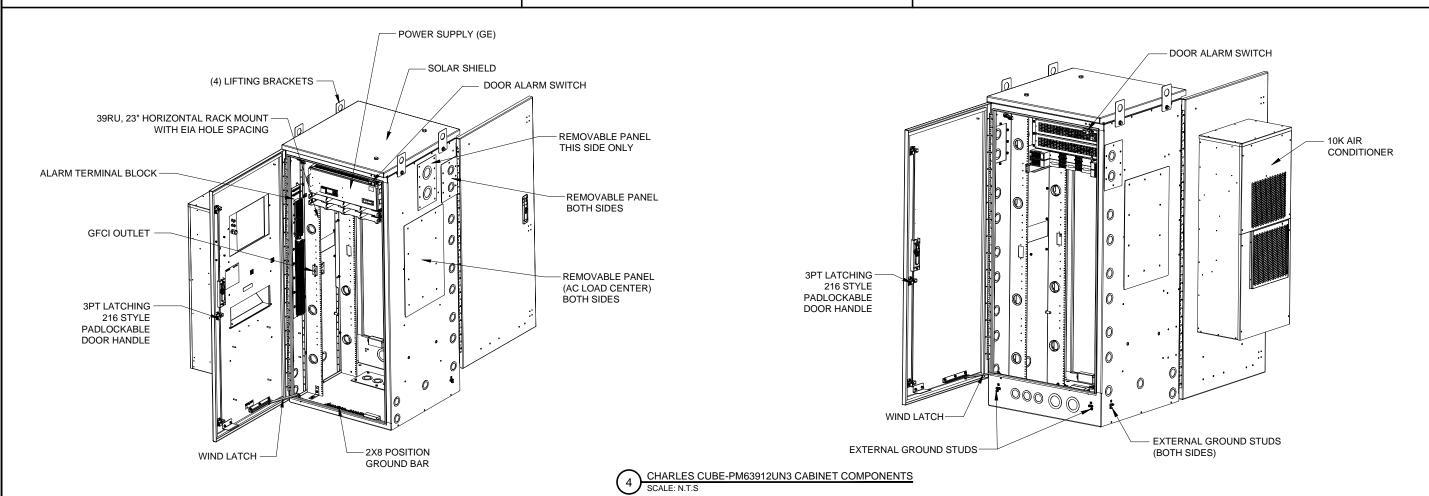

| Ŏ.          | 4                      | 2                       | 9                              | 7                      | 8                      | 6                      | 10                          |
|           |             |                        |                         |                                |                        |                        |                        |                             |

LOC. # 418745

7400 AUGUSTA ST. RIVER FOREST, IL 60305

| DRAWN BY:   | TJS      |
|-------------|----------|
| CHECKED BY: | TAZ      |
| DATE:       | 11/01/16 |
| PROJECT #:  | 33-2430  |

SHEET TITLE SITE DETAILS

SHEET NUMBER

ANT-3



SCALE: N.T.S



2 CHARLES CUBE-PM63912UN3 CABINET DIMENSION PLAN SCALE: N.T.S



3 TYPICAL CABINET ANCHORING DETAIL SCALE: N.T.S



CHICAGO
SMSA
limited partnership



|    | REVISIONS                      |          |     |
|----|--------------------------------|----------|-----|
| Š. | DESCRIPTION                    | DATE     | BY  |
| 4  | UPDATE PER LL COMMENTS         | 12/03/17 | SCT |
| co | RE-ISSUED PER REVISIONS        | 02/19/18 | S7  |
| 9  | REVISED PER FIBER COORDINATION | 02/23/18 | RA  |
| 7  | UPDATE PER LL COMMENTS         | 04/02/18 | &   |
| 80 | UPDATE PER LL COMMENTS         | 04/23/18 | S7  |
| 6  | UPDATE PER LL COMMENTS         | 04/25/18 | MTC |
| 10 | UPDATE PER VILLAGE COMMETNS    | 05/03/18 | MTC |

LOC. # 418745

7400 AUGUSTA ST. RIVER FOREST, IL 60305

| DRAWN BY:   | TJS      |
|-------------|----------|
| CHECKED BY: | TAZ      |
| DATE:       | 11/01/16 |
| PROJECT #:  | 33-2430  |