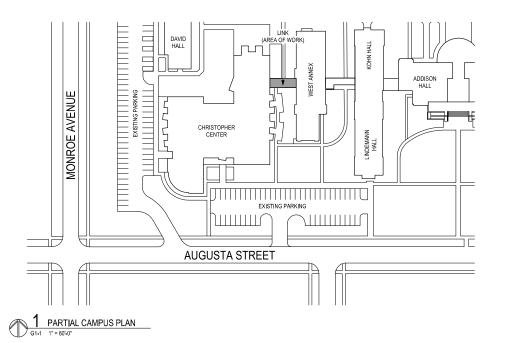

- I. Call to Order/Roll Call
- II. Approval of Minutes of the May 3, 2018 Development Review Board Meeting
- III. Public Hearing Application #18-03 Amendment to the Planned Development granted by Ordinance 3602 to add cellular antennas behind stealth enclosures on the parking garage Concordia University (7400 Augusta)
- IV. Discussion/Deliberation & Recommendation Application #18-03 Amendment to the Planned Development granted by Ordinance 3602 to add cellular antennas behind stealth enclosures on the parking garage Concordia University (7400 Augusta)
- V. Approval of Findings of Fact Application #18-03 Amendment to the Planned Development granted by Ordinance 3602 to add cellular antennas behind stealth enclosures on the parking garage Concordia University (7400 Augusta)
- VI. Public Hearing Application #18-04 Amendment to the Planned Development granted by Ordinance 3602 to construct a one-story enclosed walkway between the Christopher Center and West Annex building Concordia University (7400 Augusta)
- VII. Discussion/Deliberation & Recommendation Application #18-04 Amendment to the Planned Development granted by Ordinance 3602 to construct a one-story enclosed walkway between the Christopher Center and West Annex building Concordia University (7400 Augusta)
- VIII. Approval of Findings of Fact Application #18-04 Amendment to the Planned Development granted by Ordinance 3602 to construct a one-story enclosed walkway between the Christopher Center and West Annex building Concordia University (7400 Augusta)
- IX. Public Comment
- X. Adjournment

## III. PRE-FILING MEETING AND CONSIDERATION OF REQUEST FOR WAIVER OF APPLICATION REQUIREMENT(S) – CONCORDIA UNIVERSITY WEST ANNEX AND CHRISTOPHER CENTER LINK

Chairman Martin explained the purpose of the meeting and the process that will be followed.

Glen Steiner presented the preliminary information regarding the plan to construct a covered walkway between the West Annex and the Christopher Center. He said it will be similar to the existing links between Mary Martha Hall, Trusheim Hall and the new residence hall. Mr. Steiner said the anticipated project cost is \$400,000 and the University has already received the funds from a donor to complete the project. Mr. Steiner continued that this project is located far from the street and will not have an impact on the community either during or after construction. He presented various photos and renderings depicting the location of the project as well as project rendering. He continued that the project will not cause an increase in activity and will not have an impact on parking.