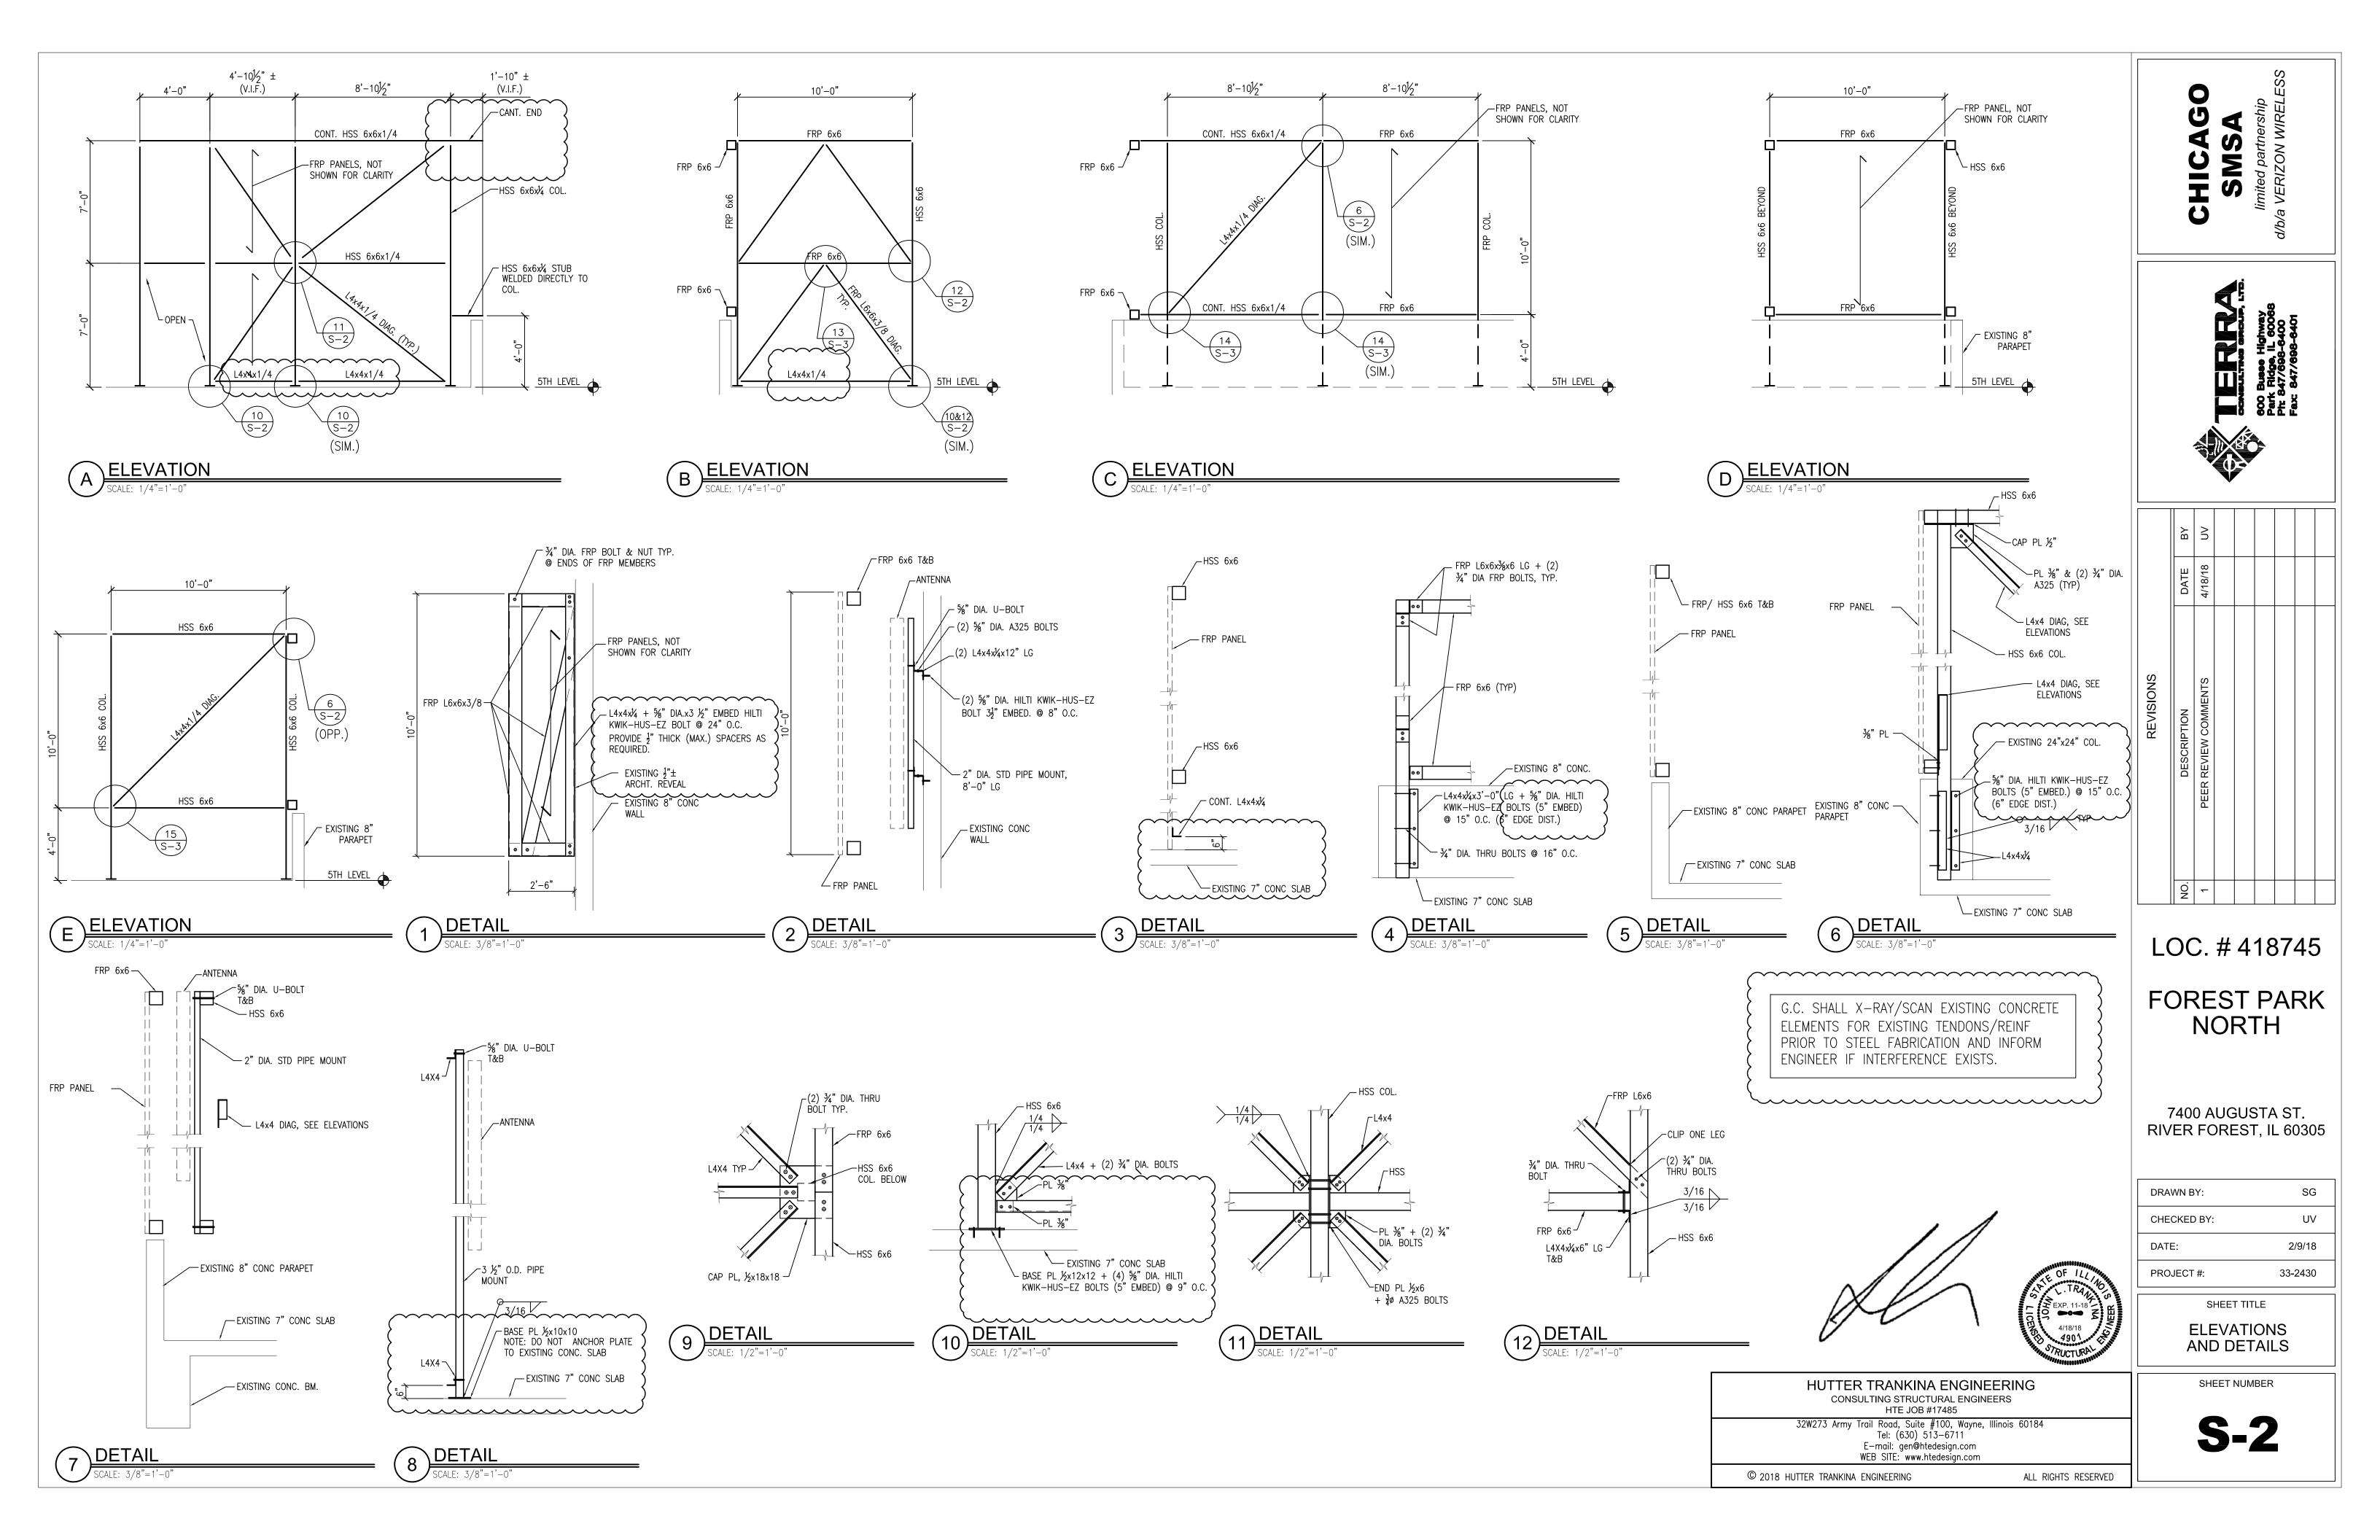

The application seeks approval for a modification of the west side of the stairway on the southwest corner of the parking structure and the installation of a new enclosure built in the southeast corner of level five of the parking structure along Bonnie Brae. This application does not seek an addition to the height at the southwest stairwell approved by Ordinance No. 2837 dated June 29, 1999, Ordinance No. 2874 dated April 10, 2010, or Ordinance No. 3335A, dated July 12, 2010. Concordia refers to and relies upon its statements indicating compliance filed in connection with its application for the planned development and its applications filed in January 2000 and in May 2010 for an amendment to the planned development relating to the parking garage and the initial cellular facility installation. This amendment contemplates approximately ten feet in height added to the top floor of the southeast corner of the parking garage to accommodate a stealth enclosure of an antenna array. This amendment requests the relocation of one parking stall from the parking garage to another location on the Concordia campus and does not contemplate any reduction in the total number of off street parking spaces on the campus=-provided the proposed location for Verizon's required equipment is approved. Concordia anticipates the ground based equipment

The parking garage is currently a 5-story structure on the west side of Bonnie Brae at the east boundary of the Concordia University campus. This project would add a 10-foot screened-in antenna section on the southeast corner of the garage, similar to the existing 10-foot section on the southwest corner of the same garage. In addition, there is to be a small addition of 10' x 2' x 8' on the west elevation of the garage just below the existing antenna tower. Verizon Wireless requires a small antenna enclosure which would complement the existing stealth-style panels comprising the T-Mobile antenna section. The antennas would not be visible from the street, consistent with the T-Mobile antennas, and the exterior walls would be constructed to be similar to the wall screen on the existing tower on the southwest corner of the garage.

#### SUMMARY OF DEVELOPMENT

The proposed development will consist of a 10-foot section to be constructed on the southeast corner of the parking garage plus a small extension on the west elevation of the tower. This new section will be consistent with the existing tower which was amended in 2010 with a  $17 \times 20$  structure. The small addition on the west elevation would be facing the college campus and away from public view. The exterior will be consistent with the wall screen on the existing tower on the southwest corner of the garage.