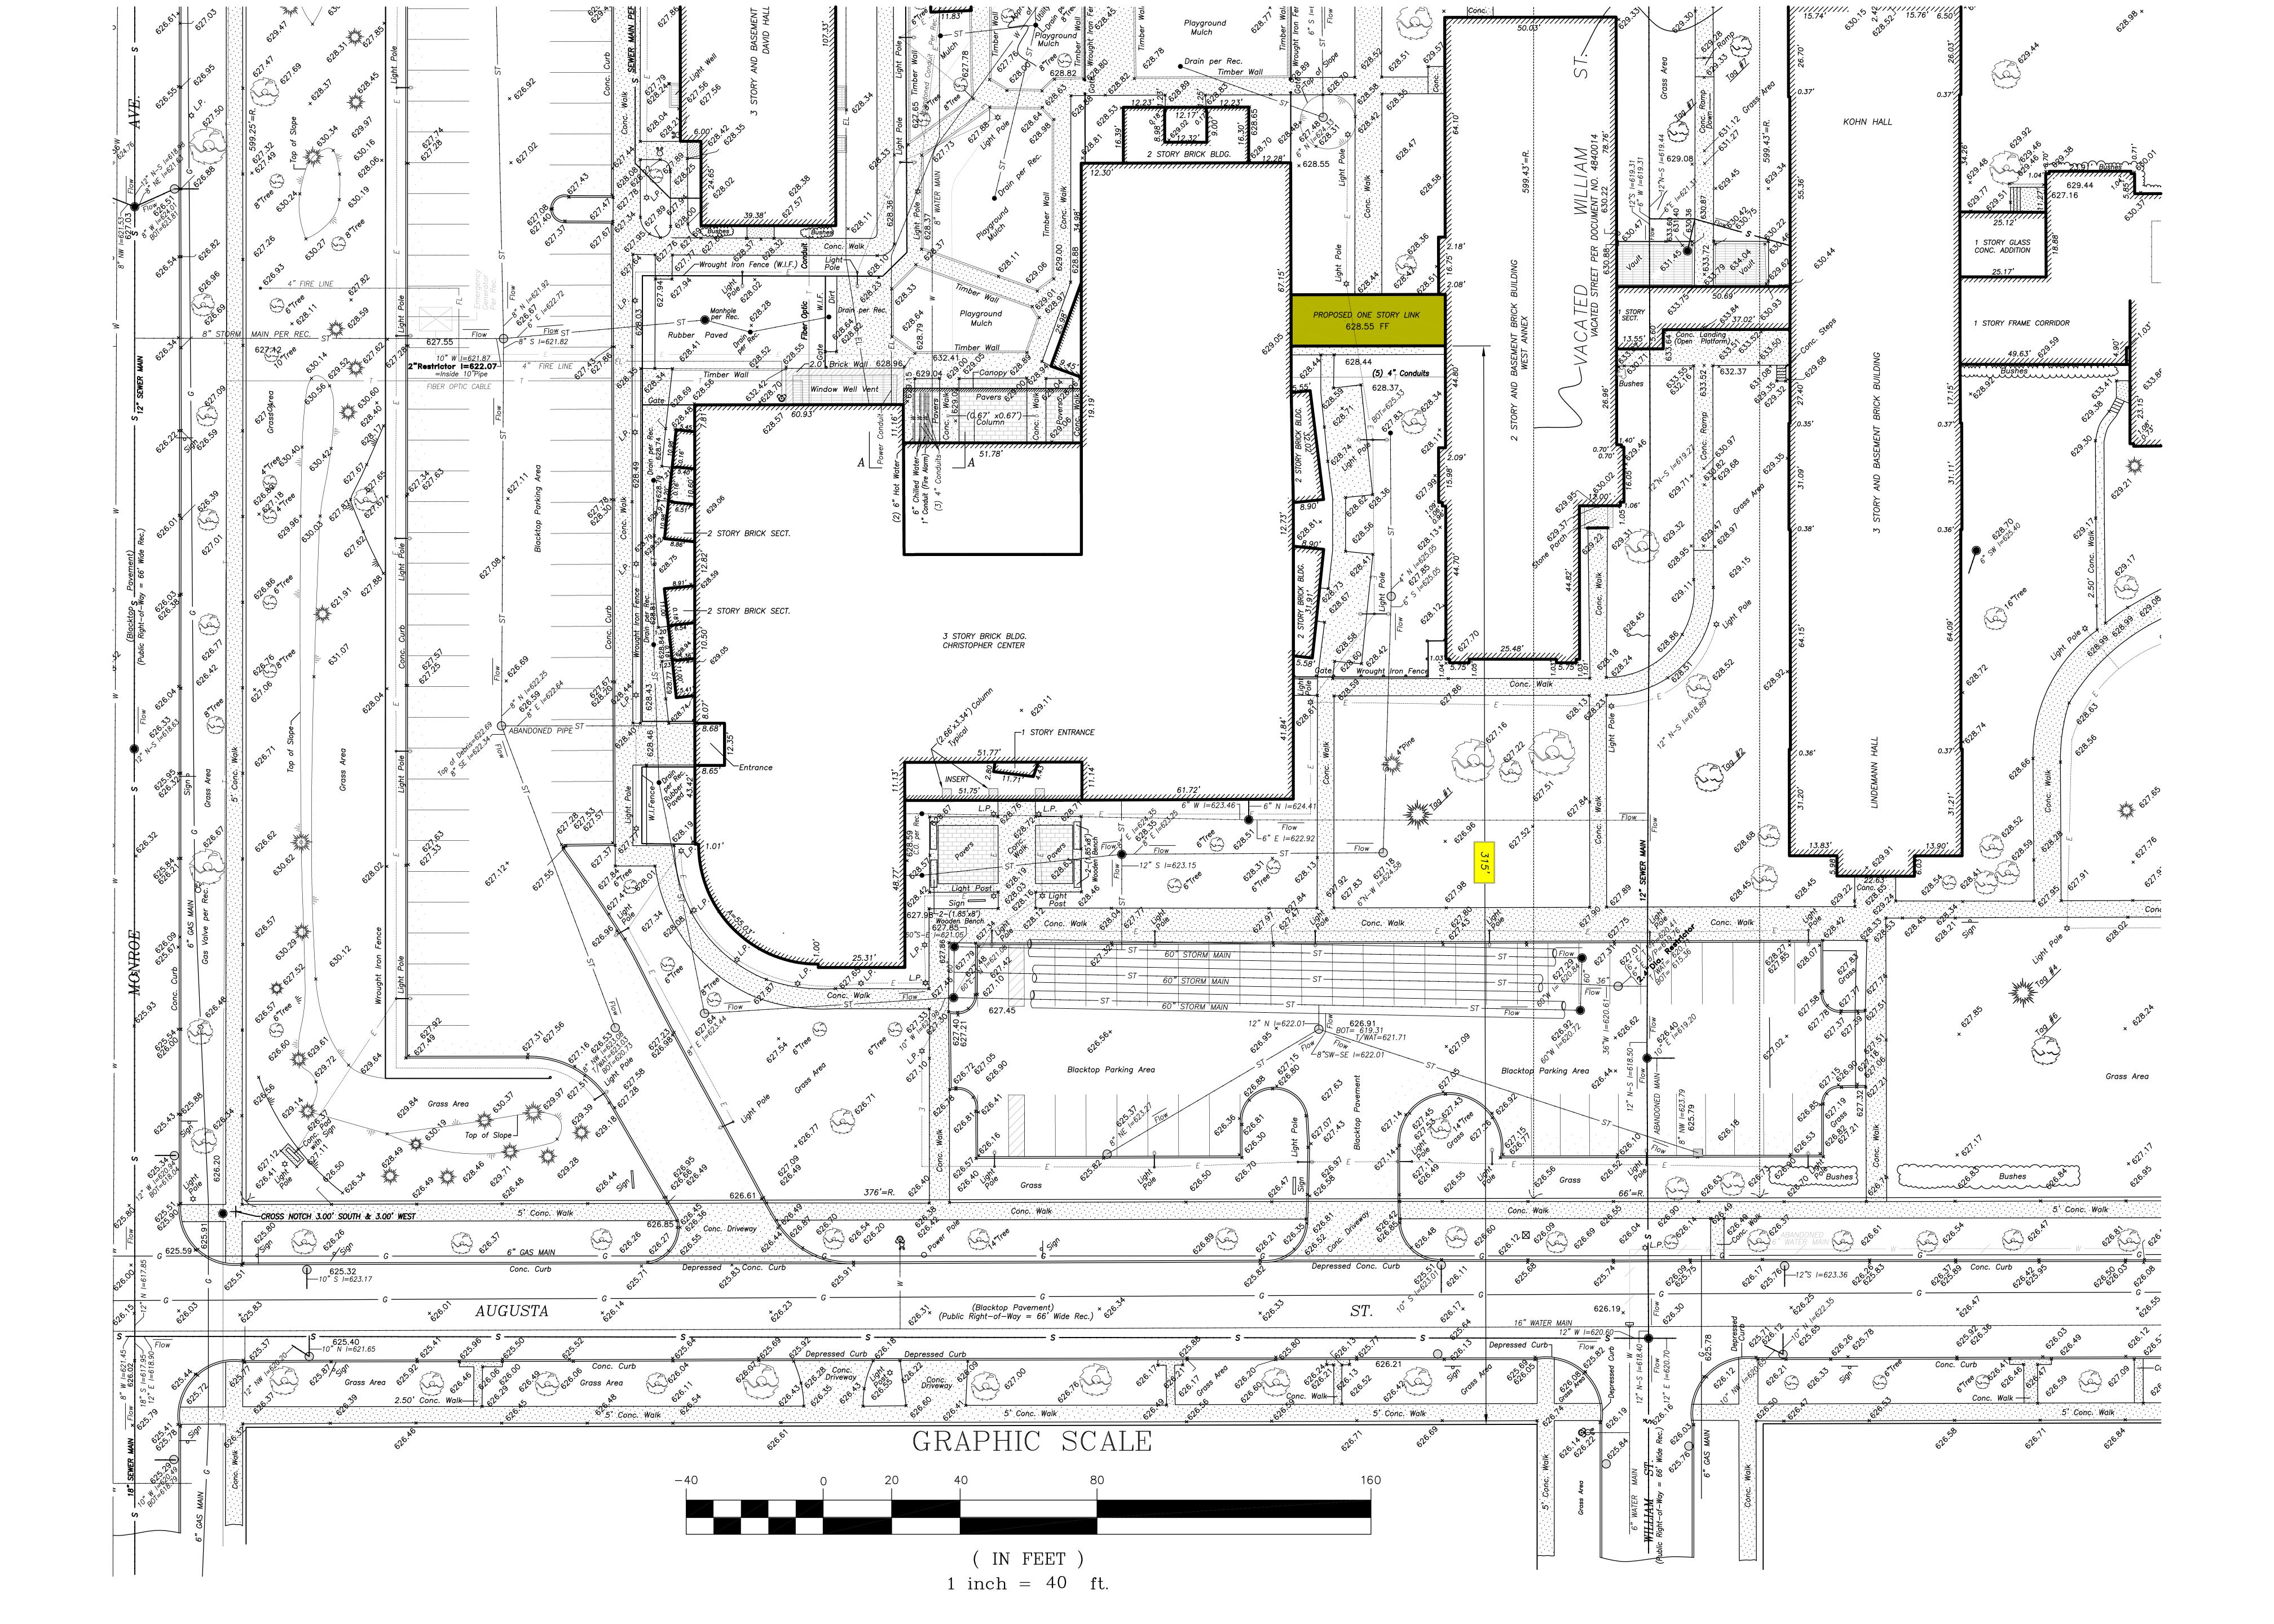

The application seeks approval for a modification of the west side of the stairway on the southwest corner of the parking structure and the installation of a new enclosure built in the southeast corner of level five of the parking structure along Bonnie Brae. This application does not seek an addition to the height at the southwest stairwell approved by Ordinance No. 2837 dated June 29, 1999, Ordinance No. 2874 dated April 10, 2010, or Ordinance No. 3335A, dated July 12, 2010. Concordia refers to and relies upon its statements indicating compliance filed in connection with its application for the planned development and its applications filed in January 2000 and in May 2010 for an amendment to the planned development relating to the parking garage and the initial cellular facility installation. This amendment contemplates approximately ten feet in height added to the top floor of the southeast corner of the parking garage to accommodate a stealth enclosure of an antenna array. This amendment requests the relocation of one parking stall from the parking garage to another location on the Concordia campus and does not contemplate any reduction in the total number of off street parking spaces on the campus=-provided the proposed location for Verizon's required equipment is approved. Concordia anticipates the ground based equipment

would be located along the west side of the parking structure where equipment from previously approved carriers is already located.