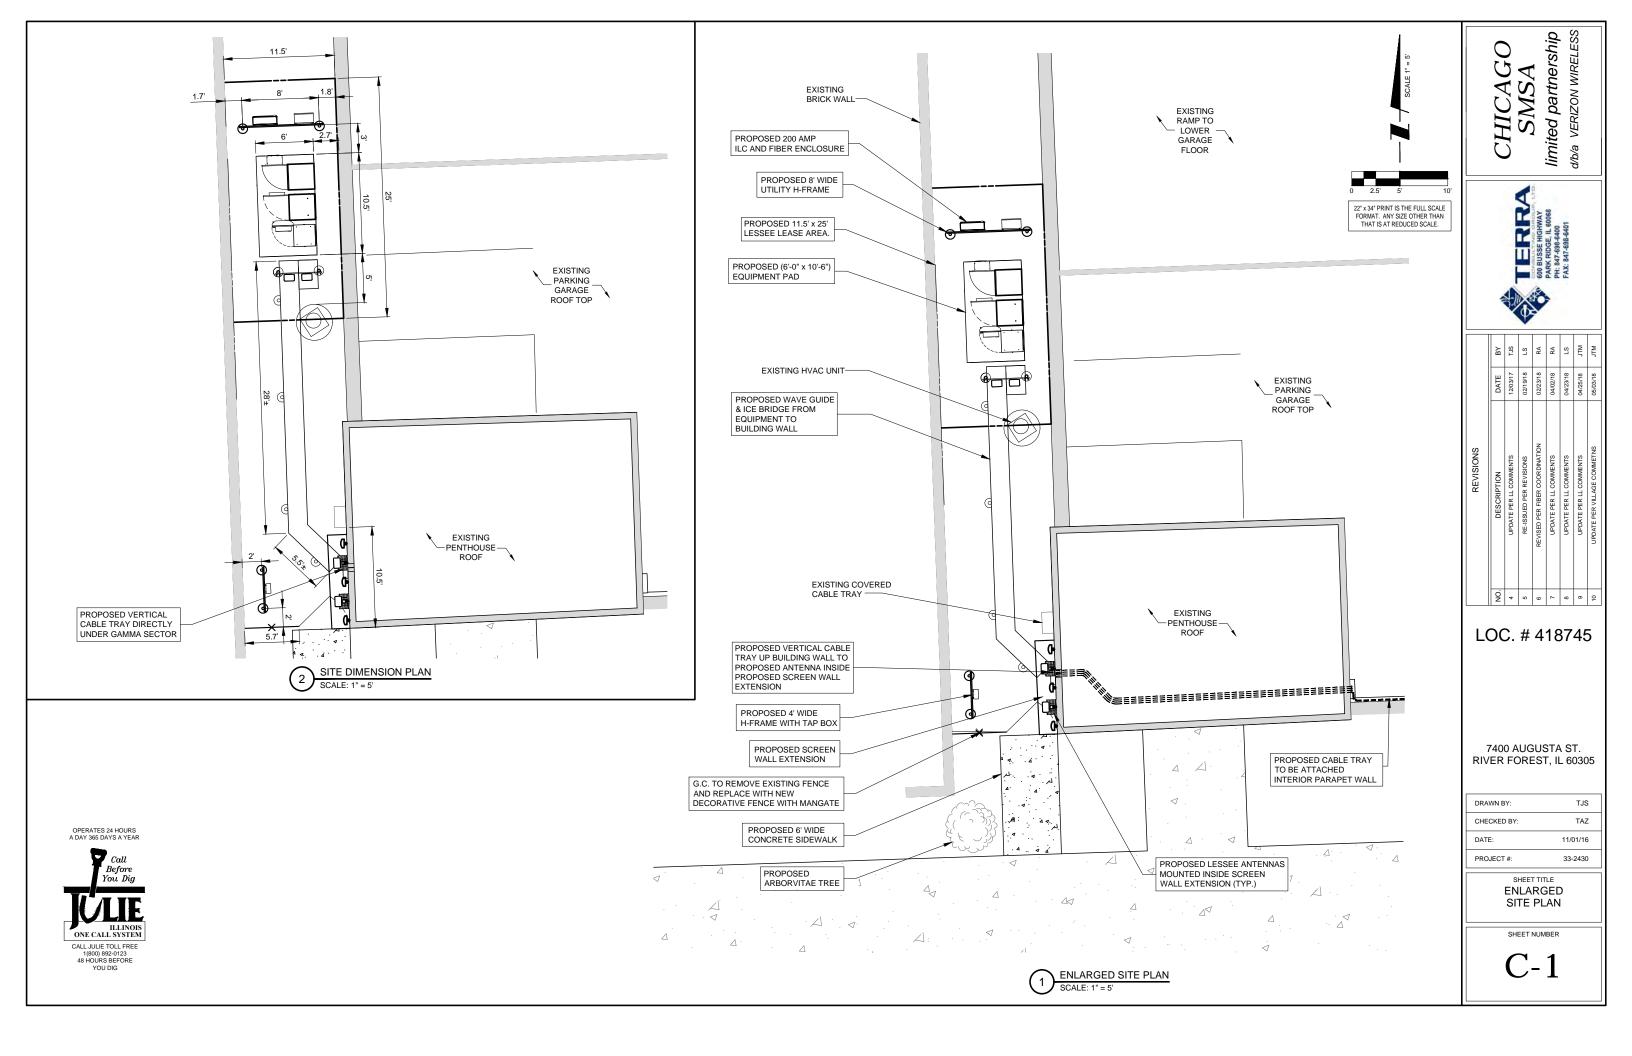

The application seeks approval for a modification of the west side of the stairway on the southwest corner of the parking structure and the installation of a new enclosure built in the southeast corner of level five of the parking structure along Bonnie Brae. This application does not seek an addition to the height at the southwest stairwell approved by Ordinance No. 2837 dated June 29, 1999, Ordinance No. 2874 dated April 10, 2010, or Ordinance No. 3335A, dated July 12, 2010. Concordia refers to and relies upon its statements indicating compliance filed in connection with its application for the planned development and its applications filed in January 2000 and in May 2010 for an amendment to the planned development relating to the parking garage and the initial cellular facility installation. This amendment contemplates approximately ten feet in height added to the top floor of the southeast corner of the parking garage to accommodate a stealth enclosure of an antenna array. This amendment requests the relocation of one parking stall from the parking garage to another location on the Concordia campus and does not contemplate any reduction in the total number of off street parking spaces on the campus=-provided the proposed location for Verizon's required equipment is approved. Concordia anticipates the ground based equipment

would be located along the west side of the parking structure where equipment from previously approved carriers is already located.

The parking garage is currently a 5-story structure on the west side of Bonnie Brae at the east boundary of the Concordia University campus. This project would add a 10-foot screened-in antenna section on the southeast corner of the garage, similar to the existing 10-foot section on the southwest corner of the same garage. In addition, there is to be a small addition of 10' x 2' x 8' on the west elevation of the garage just below the existing antenna tower. Verizon Wireless requires a small antenna enclosure which would complement the existing stealth-style panels comprising the T-Mobile antenna section. The antennas would not be visible from the street, consistent with the T-Mobile antennas, and the exterior walls would be constructed to be similar to the wall screen on the existing tower on the southwest corner of the garage.

#### SUMMARY OF DEVELOPMENT

The proposed development will consist of a 10-foot section to be constructed on the southeast corner of the parking garage plus a small extension on the west elevation of the tower. This new section will be consistent with the existing tower which was amended in 2010 with a  $17 \times 20$  structure. The small addition on the west elevation would be facing the college campus and away from public view. The exterior will be consistent with the wall screen on the existing tower on the southwest corner of the garage.