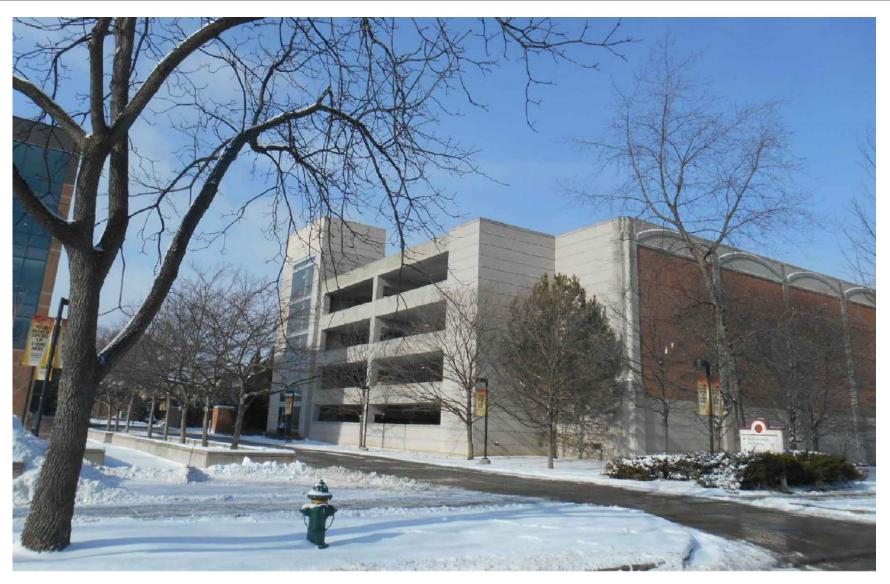

#### Memorandum

To: Lisa Scheiner, Assistant Village Administrator

From: John Houseal, FAICP

Principal

Date June 11, 2018

Re: Planned Development Review

Concordia University Cellular Antenna Installation

Houseal Lavigne Associates has conducted a review of the proposed Concordia University cellular antenna installation, attached to the existing parking structure located along the eastern edge of the campus along Bonnie Brae Place, just north of the Thomas Street alignment. The applicant is proposing the addition of cellular antennae, related screening, and related equipment to the existing cellular installation and existing parking structure.

#### **Parking Structure Appearance**

While the proposed new cellular antenna installation will result in an additional 10' in height at the southwest corner of the parking structure, the additional 10' at this corner (resulting 54' height) is still less than the overall existing height of the structure (64' at the southwest corner), and therefore does not require an SDA for height. Furthermore, the additional 10' in height accommodates screening of the proposed new cellular antenna in a manner consistent with the overall design of the structure and the design approach used to screen the existing cellular equipment on the southwest corner of the parking structure.

The parking garage is currently a 5-story structure on the west side of Bonnie Brae at the east boundary of the Concordia University campus. This project would add a 10-foot screened-in antenna section on the southeast corner of the garage, similar to the existing 10-foot section on the southwest corner of the same garage. In addition, there is to be a small addition of 10' x 2' x 8' on the west elevation of the garage just below the existing antenna tower. Verizon Wireless requires a small antenna enclosure which would complement the existing stealth-style panels comprising the T-Mobile antenna section. The antennas would not be visible from the street, consistent with the T-Mobile antennas, and the exterior walls would be constructed to be similar to the wall screen on the existing tower on the southwest corner of the garage.

The height of the parking garage and existing tower extension is 65 feet 5 inches and the Verizon proposal would add 10 feet to the existing 44-foot section on the southeast corner above the stairwell resulting in a total of approximately 54 feet. This height is consistent with other structures on campus. The building height of the new residence hall south of the garage is 64 feet including the HVAC units and nearby Gross Hall has a height of 59 feet. In addition, the tower's location away from the public walkway would appear to hide the additional height from public view. These improvements would provide Verizon with superior service for better communication to their customers both on campus and in the Village of River Forest.