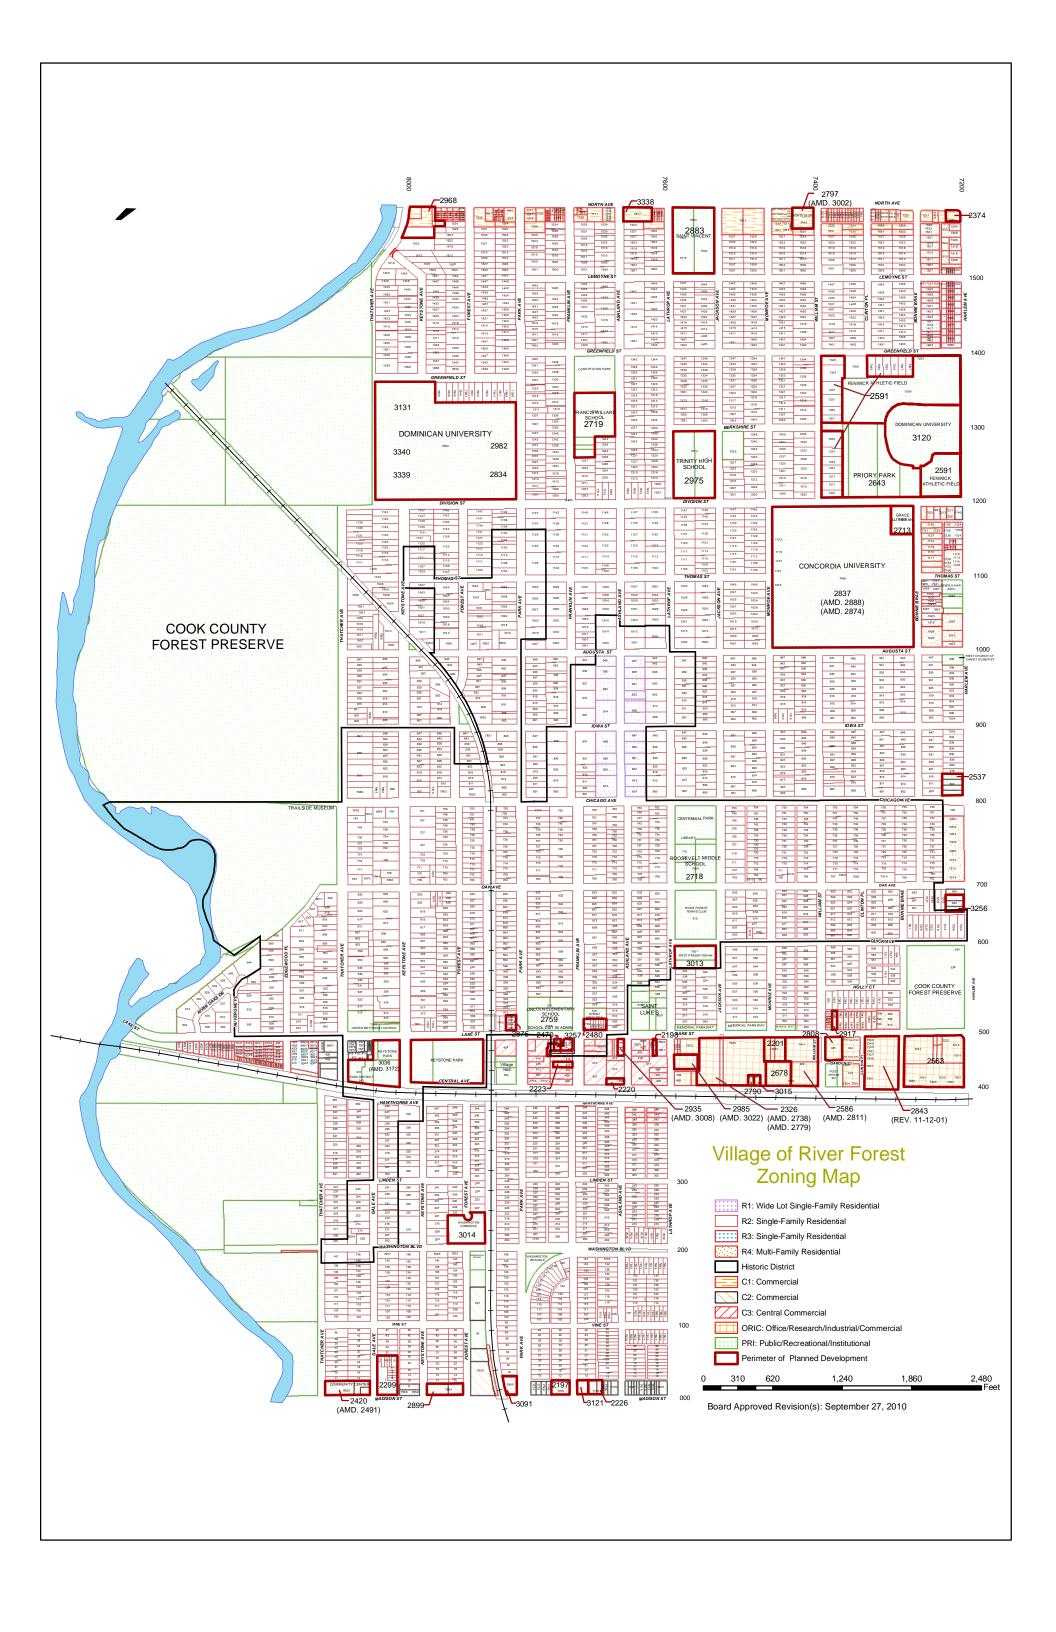

destrian walkway. The proposed walkway would also be screened from public view by existing landscaping that the University intends to keep in place.

#### b. Natural Topographic Features

Since the Concordia University campus is virtually flat, no natural topographic features are identifiable. This proposed amendment does not seek any changes to topographic features. An aerial photograph showing the neighborhood surrounding the University and the parking garage follows.

#### c. Zoning Districts

The Zoning districts contiguous to the campus are depicted on the following map entitled: "Village of River Forest Zoning Map."

#### d. Public Thoroughfare

The proposed project is interior to the campus with no vehicle access to the University parking lot or to Augusta Street to the south.







#### e. Transportation

The project covered by this application will not impact the use of private vehicles, PACE bus service, CTA rapid transit, or Metra trains that serve the Concordia University neighborhood. The project is strictly an enclosed pedestrian walkway between two buildings.

#### f. Utilities

Present utilities are shown on the Plat of Survey for the properties in **Section IV**. Proposed utilities are shown as indicated below.

<u>Water</u>. There is no change from the approved Planned Development Ordinance. This project does not require any water supply except for the fire suppression sprinklers required by the Village of River Forest Building Code.

<u>Sewer</u>. There is no change from the approved Amendment Ordinance No. 2888 dated June 26, 2000, for the Christopher C