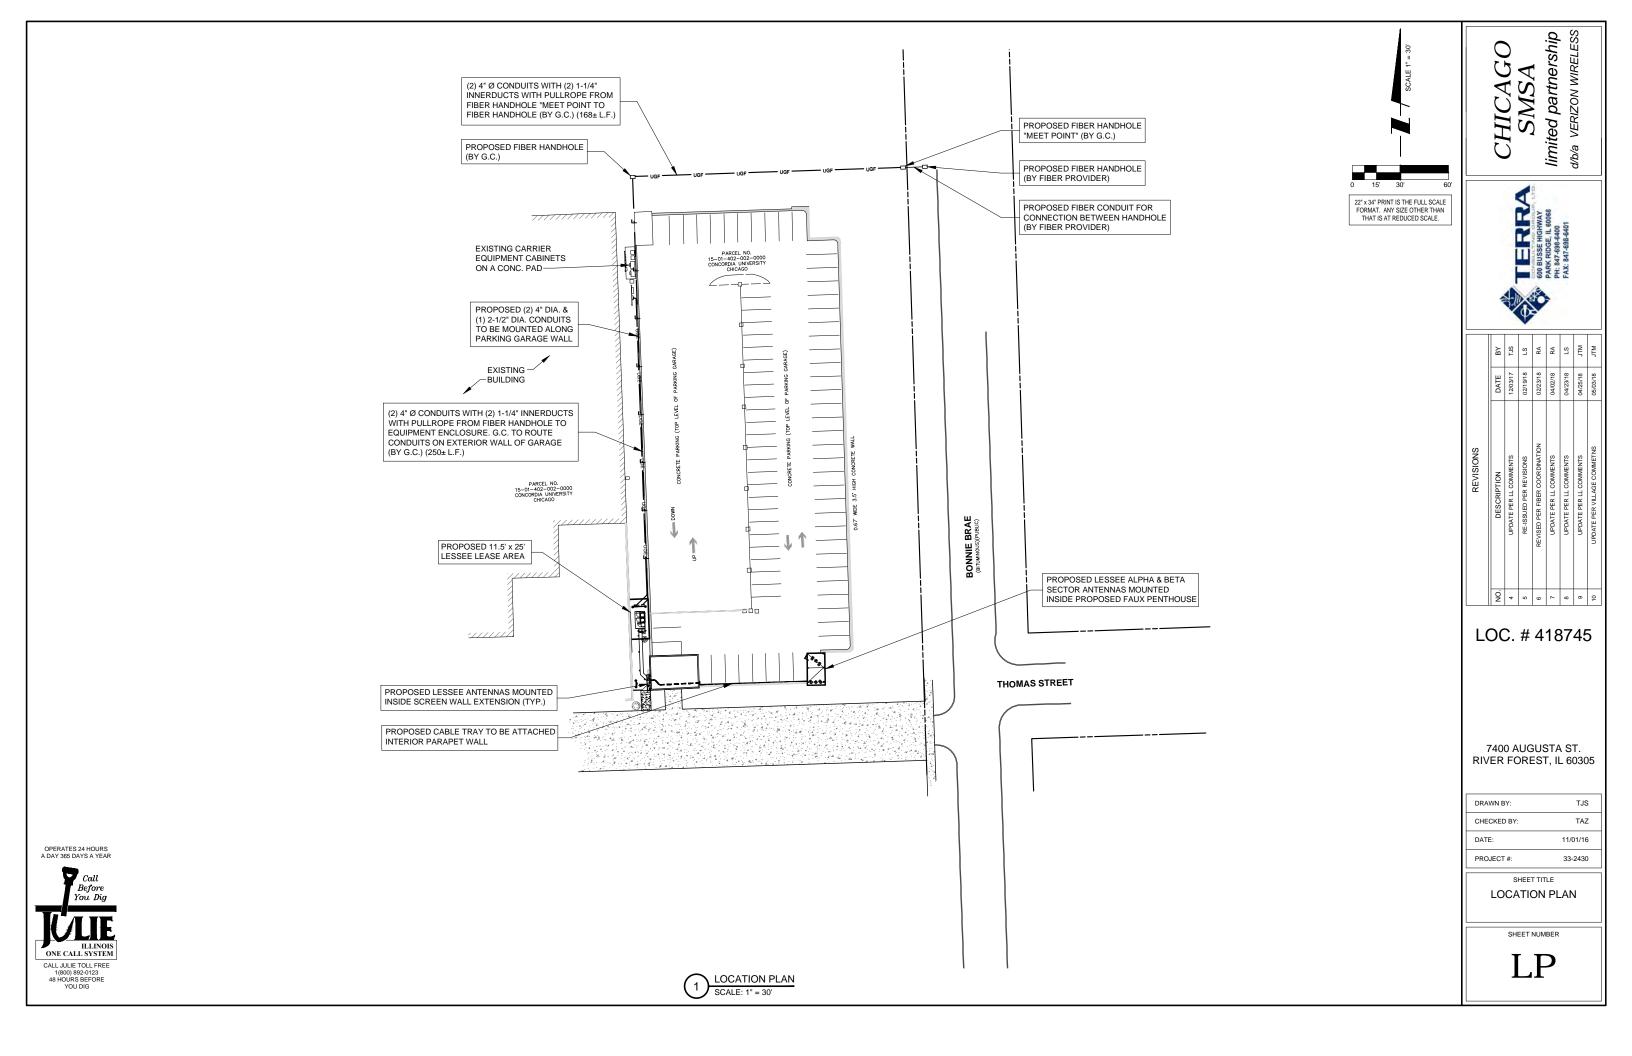

#### Memorandum

To: Lisa Scheiner, Assistant Village Administrator

From: John Houseal, FAICP

Principal

Date June 11, 2018

Re: Planned Development Review

Concordia University Cellular Antenna Installation

Houseal Lavigne Associates has conducted a review of the proposed Concordia University cellular antenna installation, attached to the existing parking structure located along the eastern edge of the campus along Bonnie Brae Place, just north of the Thomas Street alignment. The applicant is proposing the addition of cellular antennae, related screening, and related equipment to the existing cellular installation and existing parking structure.

#### **Parking Structure Appearance**

While the proposed new cellular antenna installation will result in an additional 10' in height at the southwest corner of the parking structure, the additional 10' at this corner (resulting 54' height) is still less than the overall existing height of the structure (64' at the southwest corner), and therefore does not require an SDA for height. Furthermore, the additional 10' in height accommodates screening of the proposed new cellular antenna in a manner consistent with the overall design of the structure and the design approach used to screen the existing cellular equipment on the southwest corner of the parking structure.

The proposed modification to the west elevation at the southwest corner to screen additional cellular antennae will not alter the height of the parking structure and the small protrusion cannot be seen from public rights-of-way. This modification will have virtually no impact on the appearance of the parking structure. Again, no SDA is required for this modification. The applicant has also indicated that additional electronic equipment will be located within the parking structure or immediately west of the structure between the parking structure and the University building to the west. Neither location will be visible from public-rights-of-way or adjacent properties, or negatively impact University operations.

#### **Relocated Parking Space**

To accommodate the additional cellular antenna and accompanying equipment, the applicant is proposing to relocate one of the parking spaces from the top level of the parking structure to another location on the campus. At the time of this review the applicant had not identified the location or design of the relocated parking space. The applicant must provide the location and design of the proposed relocated parking space. The relocated parking space is essential to prevent a reduction in the total number of parking space on site.

The application seeks approval for a modification of the west side of the stairway on the southwest corner of the parking structure and the installation of a new enclosure built in the southeast corner of level five of the parking structure along Bonnie Brae. This application does not seek an addition to the height at the southwest stairwell approved by Ordinance No. 2837 dated June 29, 1999, Ordinance No. 2874 dated April 10, 2010, or Ordinance No. 3335A, dated July 12, 2010. Concordia refers to and relies upon its statements indicating compliance filed in connection with its application for the planned development and its applications filed in January 2000 and in May 2010 for an amendment to the planned development relating to the parking garage and the initial cellular facility installation. This amendment contemplates approximately ten feet in height added to the top floor of the southeast corner of the parking garage to accommodate a stealth enclosure of an antenna array. This amendment requests the relocation of one parking stall from the parking garage to another location on the Concordia campus and does not contemplate any reduction in the total number of off street parking spaces on the campus=-provided the proposed location for Verizon's required equipment is approved. Concordia anticipates the ground based equipment

would be located along the west side of the parking structure where equipment from previously approved carriers is already located.