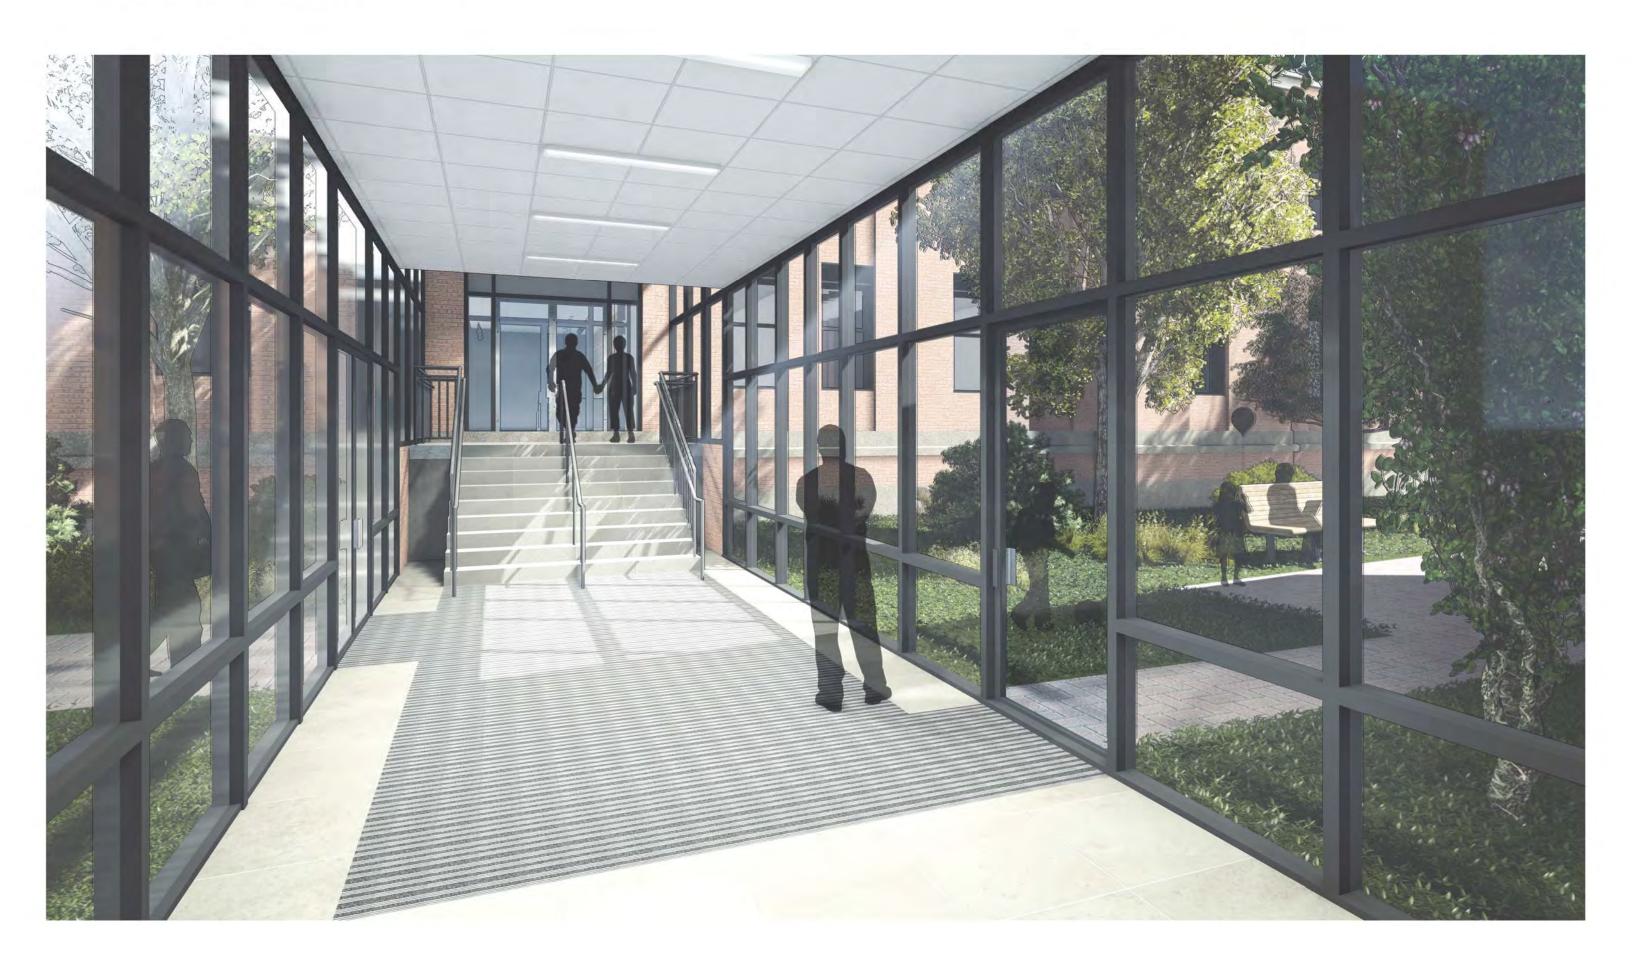

Glen Steiner presented the preliminary information regarding the plan to construct a covered walkway between the West Annex and the Christopher Center. He said it will be similar to the existing links between Mary Martha Hall, Trusheim Hall and the new residence hall. Mr. Steiner said the anticipated project cost is \$400,000 and the University has already received the funds from a donor to complete the project. Mr. Steiner continued that this project is located far from the street and will not have an impact on the community either during or after construction. He presented various photos and renderings depicting the location of the project as well as project rendering. He continued that the project will not cause an increase in activity and will not have an impact on parking.

In response to a question from Member O'Brien regarding handicapped accessibility, Mr. Steiner explained that there are currently stairs from the planned renovation into the building. He said both buildings have accessible entrances at other locations and described their locations. In response to a follow-up question from Chairman Martin, Mr. Steiner confirmed that the link will not be handicapped accessible.