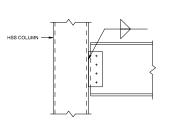

The application seeks approval for a modification of the west side of the stairway on the southwest corner of the parking structure and the installation of a new enclosure built in the southeast corner of level five of the parking structure along Bonnie Brae. This application does not seek an addition to the height at the southwest stairwell approved by Ordinance No. 2837 dated June 29, 1999, Ordinance No. 2874 dated April 10, 2010, or Ordinance No. 3335A, dated July 12, 2010. Concordia refers to and relies upon its statements indicating compliance filed in connection with its application for the planned development and its applications filed in January 2000 and in May 2010 for an amendment to the planned development relating to the parking garage and the initial cellular facility installation. This amendment contemplates approximately ten feet in height added to the top floor of the southeast corner of the parking garage to accommodate a stealth enclosure of an antenna array. This amendment requests the relocation of one parking stall from the parking garage to another location on the Concordia campus and does not contemplate any reduction in the total number of off street parking spaces on the campus=-provided the proposed location for Verizon's required equipment is approved. Concordia anticipates the ground based equipment

The parking garage is currently a 5-story structure on the west side of Bonnie Brae at the east boundary of the Concordia University campus. This project would add a 10-foot screened-in antenna section on the southeast corner of the garage, similar to the existing 10-foot section on the southwest corner of the same garage. In addition, there is to be a small addition of 10' x 2' x 8' on the west elevation of the garage just below the existing antenna tower. Verizon Wireless requires a small antenna enclosure which would complement the existing stealth-style panels comprising the T-Mobile antenna section. The antennas would not be visible from the street, consistent with the T-Mobile antennas, and the exterior walls would be constructed to be similar to the wall screen on the existing tower on the southwest corner of the garage.

The height of the parking garage and existing tower extension is 65 feet 5 inches and the Verizon proposal would add 10 feet to the existing 44-foot section on the southeast corner above the stairwell resulting in a total of approximately 54 feet. This height is consistent with other structures on campus. The building height of the new residence hall south of the garage is 64 feet including the HVAC units and nearby Gross Hall has a height of 59 feet. In addition, the tower's location away from the public walkway would appear to hide the additional height from public view. These improvements would provide Verizon with superior service for better communication to their customers both on campus and in the Village of River Forest.