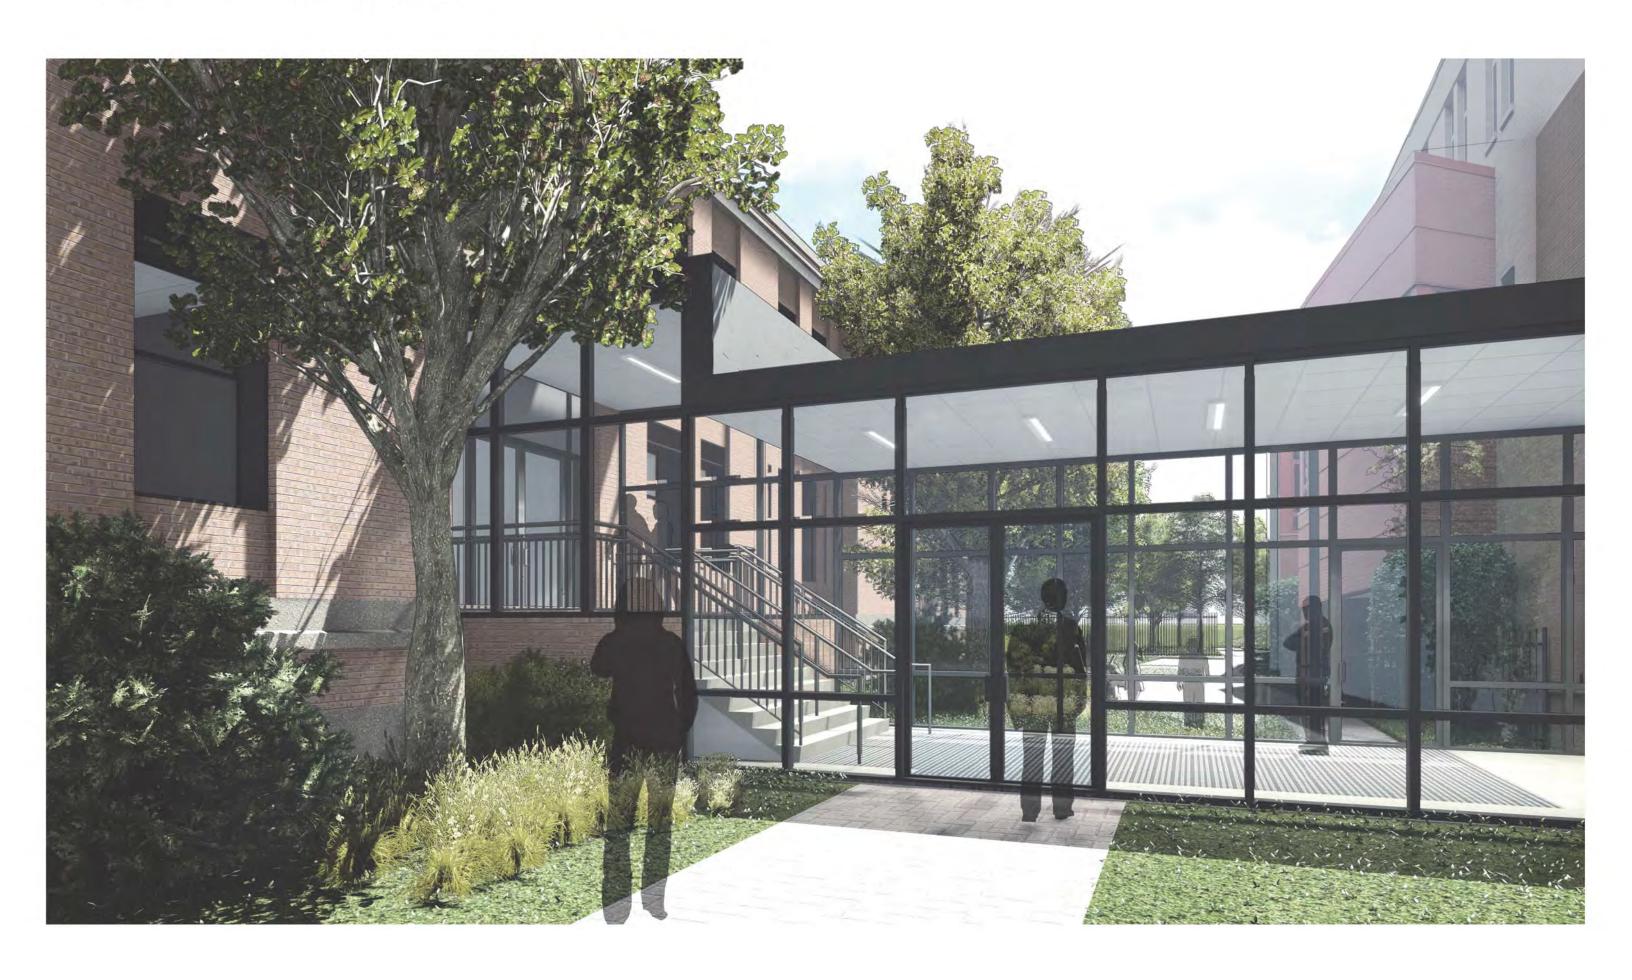

Glen Steiner presented the preliminary information regarding the plan to construct a covered walkway between the West Annex and the Christopher Center. He said it will be similar to the existing links between Mary Martha Hall, Trusheim Hall and the new residence hall. Mr. Steiner said the anticipated project cost is \$400,000 and the University has already received the funds from a donor to complete the project. Mr. Steiner continued that this project is located far from the street and will not have an impact on the community either during or after construction. He presented various photos and renderings depicting the location of the project as well as project rendering. He continued that the project will not cause an increase in activity and will not have an impact on parking.

In response to a question from Member O'Brien regarding handicapped accessibility, Mr. Steiner explained that there are currently stairs from the planned renovation into the building. He said both buildings have accessible entrances at other locations and described their locations. In response to a follow-up question from Chairman Martin, Mr. Steiner confirmed that the link will not be handicapped accessible.