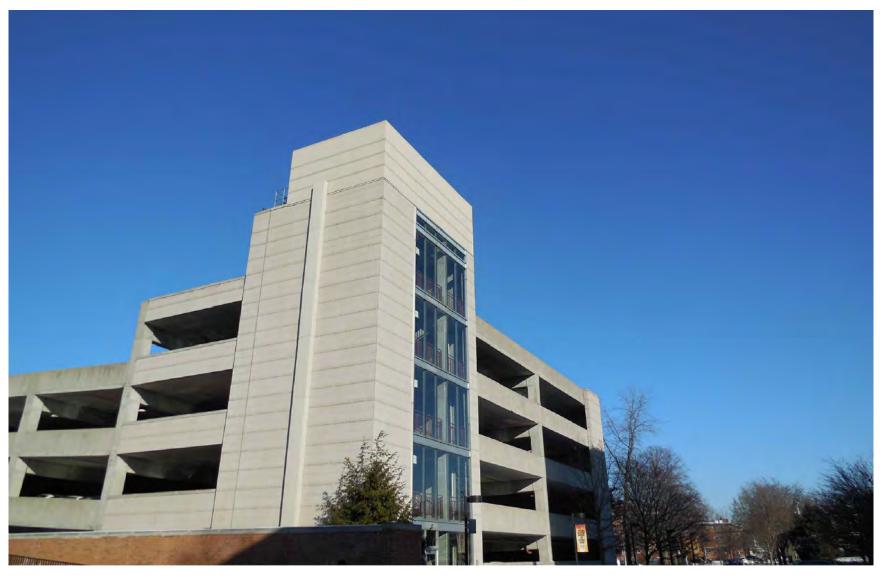

The Development Review Board (DRB) is scheduled to hold a public hearing on Thursday, June 21, 2018 at 7:30 p.m.

By way of background, the Village Board approved a planned development permit at Concordia University Chicago to construct a parking garage and to increase the height of the southwest corner of the parking garage to 75 feet to allow the installation of a stealth enclosure and cellular antennas. Now comes an application to increase the height of the southeast corner of the parking garage from 65 to 75 feet for the purpose of adding additional cellular antennas behind a new stealth enclosure and to modify the southwest façade to accommodate related equipment.

#### **Parking Structure Appearance**

While the proposed new cellular antenna installation will result in an additional 10' in height at the southwest corner of the parking structure, the additional 10' at this corner (resulting 54' height) is still less than the overall existing height of the structure (64' at the southwest corner), and therefore does not require an SDA for height. Furthermore, the additional 10' in height accommodates screening of the proposed new cellular antenna in a manner consistent with the overall design of the structure and the design approach used to screen the existing cellular equipment on the southwest corner of the parking structure.