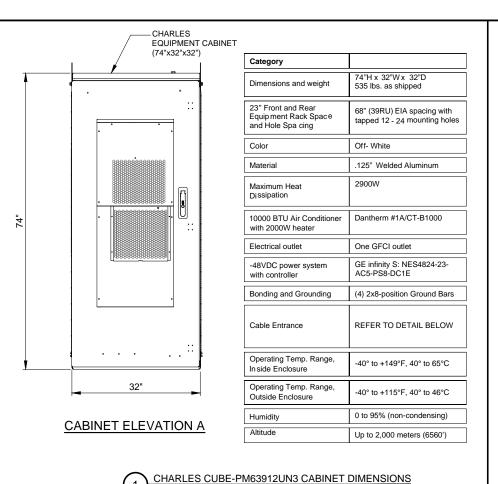

#### Memorandum

To: Lisa Scheiner, Assistant Village Administrator

From: John Houseal, FAICP

Principal

Date June 11, 2018

Re: Planned Development Review

Concordia University Cellular Antenna Installation

Houseal Lavigne Associates has conducted a review of the proposed Concordia University cellular antenna installation, attached to the existing parking structure located along the eastern edge of the campus along Bonnie Brae Place, just north of the Thomas Street alignment. The applicant is proposing the addition of cellular antennae, related screening, and related equipment to the existing cellular installation and existing parking structure.

The proposed modification to the west elevation at the southwest corner to screen additional cellular antennae will not alter the height of the parking structure and the small protrusion cannot be seen from public rights-of-way. This modification will have virtually no impact on the appearance of the parking structure. Again, no SDA is required for this modification. The applicant has also indicated that additional electronic equipment will be located within the parking structure or immediately west of the structure between the parking structure and the University building to the west. Neither location will be visible from public-rights-of-way or adjacent properties, or negatively impact University operations.