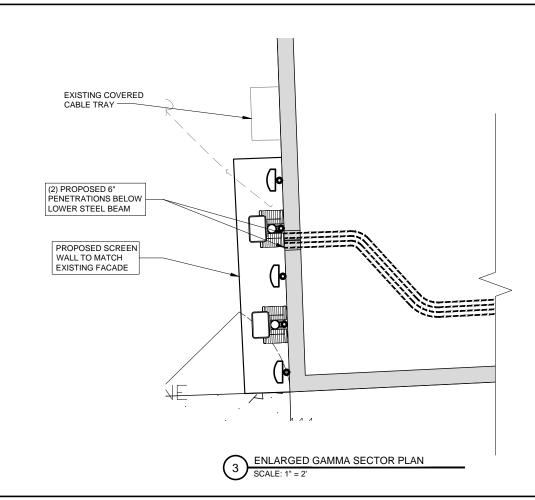

The application seeks approval for a modification of the west side of the stairway on the southwest corner of the parking structure and the installation of a new enclosure built in the southeast corner of level five of the parking structure along Bonnie Brae. This application does not seek an addition to the height at the southwest stairwell approved by Ordinance No. 2837 dated June 29, 1999, Ordinance No. 2874 dated April 10, 2010, or Ordinance No. 3335A, dated July 12, 2010. Concordia refers to and relies upon its statements indicating compliance filed in connection with its application for the planned development and its applications filed in January 2000 and in May 2010 for an amendment to the planned development relating to the parking garage and the initial cellular facility installation. This amendment contemplates approximately ten feet in height added to the top floor of the southeast corner of the parking garage to accommodate a stealth enclosure of an antenna array. This amendment requests the relocation of one parking stall from the parking garage to another location on the Concordia campus and does not contemplate any reduction in the total number of off street parking spaces on the campus=-provided the proposed location for Verizon's required equipment is approved. Concordia anticipates the ground based equipment

would be located along the west side of the parking structure where equipment from previously approved carriers is already located.

The parking garage is currently a 5-story structure on the west side of Bonnie Brae at the east boundary of the Concordia University campus. This project would add a 10-foot screened-in antenna section on the southeast corner of the garage, similar to the existing 10-foot section on the southwest corner of the same garage. In addition, there is to be a small addition of 10' x 2' x 8' on the west elevation of the garage just below the existing antenna tower. Verizon Wireless requires a small antenna enclosure which would complement the existing stealth-style panels comprising the T-Mobile antenna section. The antennas would not be visible from the street, consistent with the T-Mobile antennas, and the exterior walls would be constructed to be similar to the wall screen on the existing tower on the southwest corner of the garage.

#### SUMMARY OF DEVELOPMENT

The proposed development will consist of a 10-foot section to be constructed on the southeast corner of the parking garage plus a small extension on the west elevation of the tower. This new section will be consistent with the existing tower which was amended in 2010 with a  $17 \times 20$  structure. The small addition on the west elevation would be facing the college campus and away from public view. The exterior will be consistent with the wall screen on the existing tower on the southwest corner of the garage.