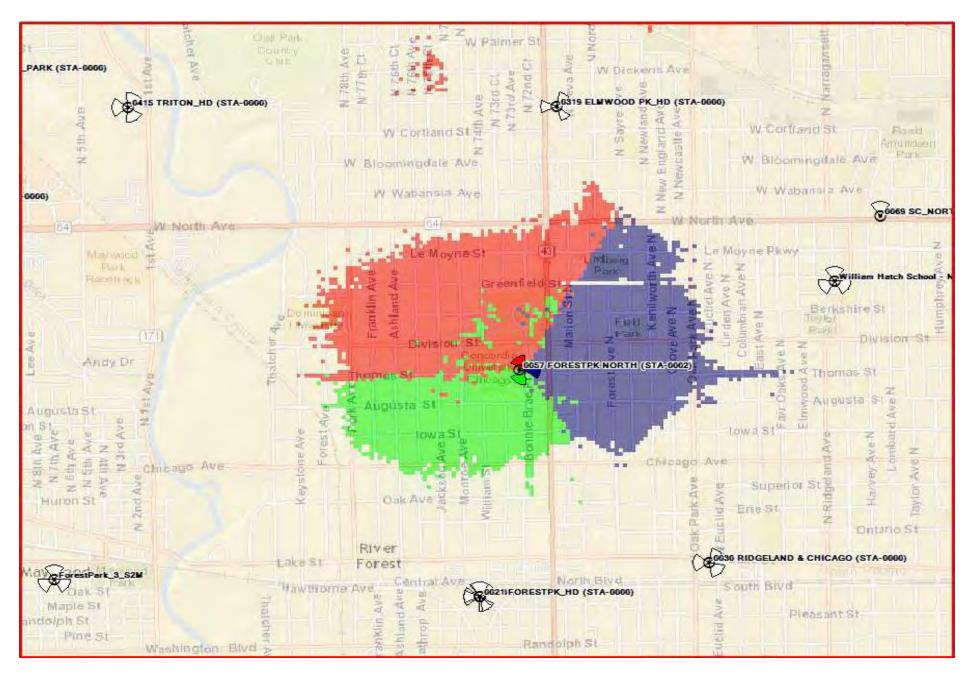

## Concordia University's Proposed Change to the Planned Development is Consistent with the Relevant Goals and Objectives of the Village's Comprehensive Plan

The University's proposal would significantly improve cellular telephone and wireless communication services both to students, faculty, and staff of the University and to the neighborhood as a whole. In the introduction, the Comprehensive Plan identifies that as one of its goals is to "serve as a marketing tool to promote River Forest's unique assets, and it can be used to help attract new families and desirable new investment and development to the community."

Society today, particularly among students and younger people, relies more and more on cellular telephones and internet services and the ability of these communication devices to send and receive email and text messages. Concordia's proposed amendment would fill in what Verizon has identified as gaps in its coverage area to provide better, clearer, and more complete coverage and capacity to the north portion of River Forest and Oak Park.

The improved wireless voice and data communication described above that would result from approval of Concordia's proposal would satisfy this goal by improving cellular and wireless coverage for Verizon subscribers.