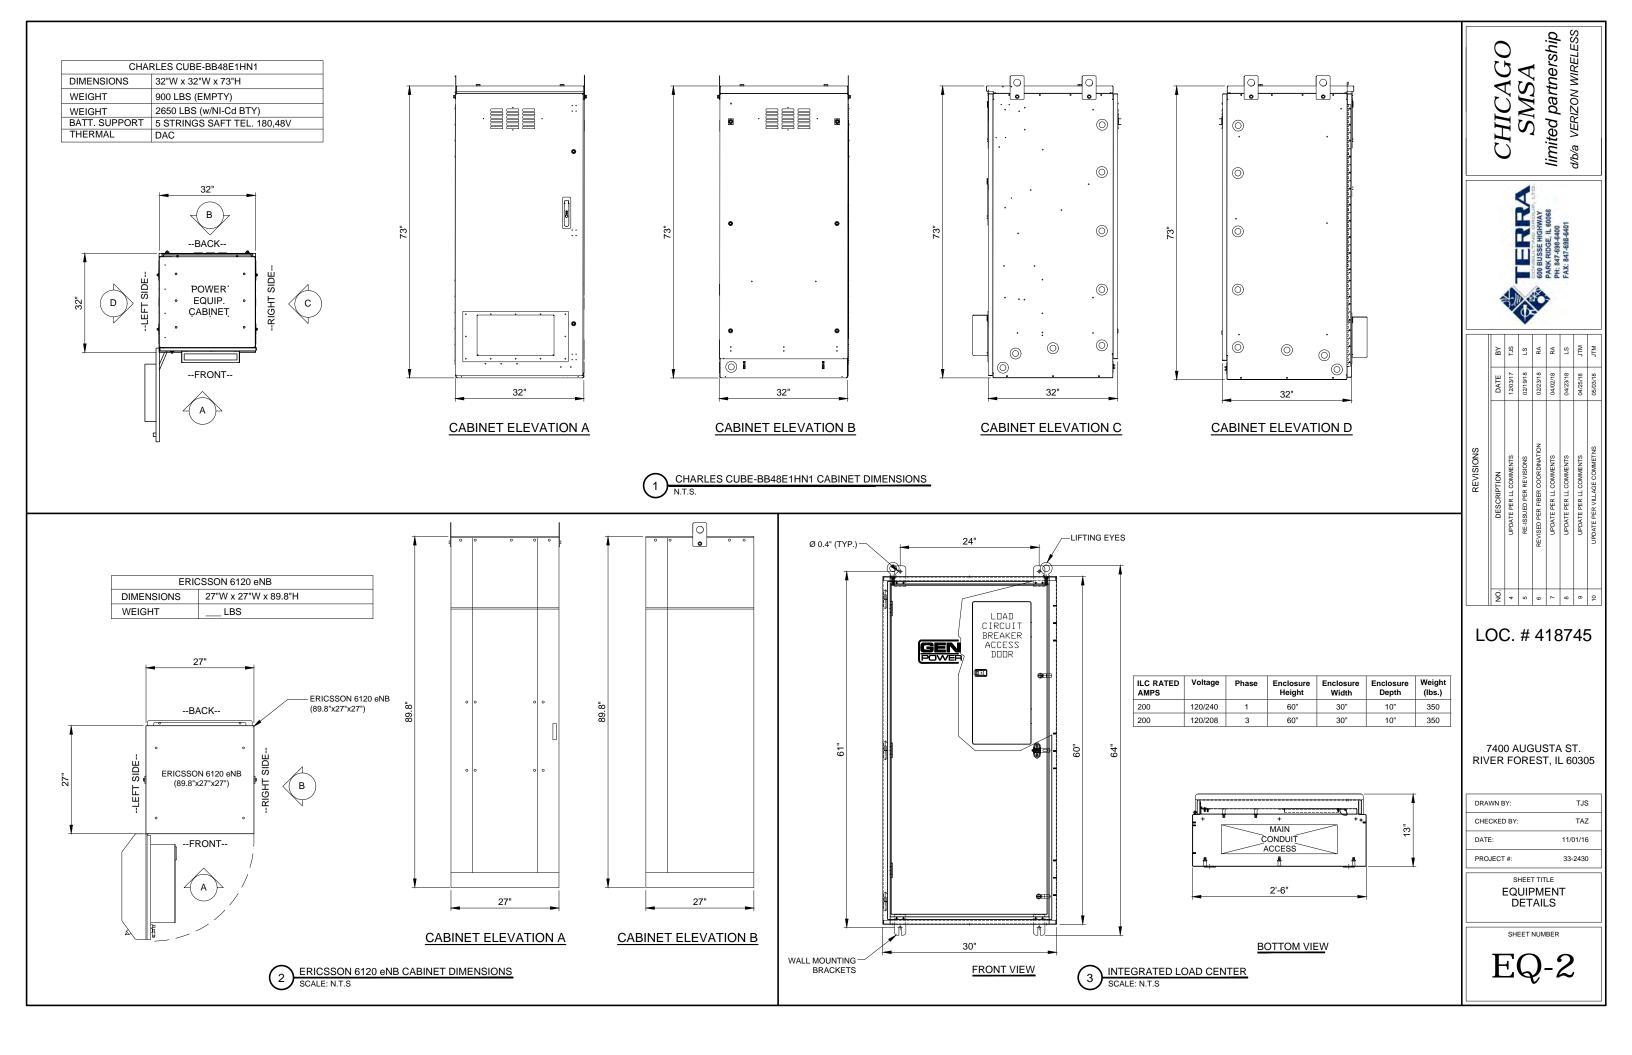

NS                      |          |     |
|----|--------------------------------|----------|-----|
| Š. | DESCRIPTION                    | DATE     | BY  |
| 4  | UPDATE PER LL COMMENTS         | 12/03/17 | SCT |
| co | RE-ISSUED PER REVISIONS        | 02/19/18 | S7  |
| 9  | REVISED PER FIBER COORDINATION | 02/23/18 | RA  |
| 7  | UPDATE PER LL COMMENTS         | 04/02/18 | &   |
| 80 | UPDATE PER LL COMMENTS         | 04/23/18 | S7  |
| 6  | UPDATE PER LL COMMENTS         | 04/25/18 | MTC |
| 10 | UPDATE PER VILLAGE COMMETNS    | 05/03/18 | MTC |

LOC. # 418745

7400 AUGUSTA ST. RIVER FOREST, IL 60305

| DRAWN BY:   | TJS      |
|-------------|----------|
| CHECKED BY: | TAZ      |
| DATE:       | 11/01/16 |
| PROJECT #:  | 33-2430  |

SHEET TITLE
EQUIPMENT
DETAILS

SHEET NUMBER

EQ-1







#### **UTILITY NOTES:**

#### WORK INCLUDES:

THESE NOTES AND ACCOMPANYING DRAWINGS COMPLEMENT THE PROVISIONS AND INSTALLATIONS BY THE ELECTRICAL CONTRACTOR, OF ALL LABOR, MATERIALS AND EQUIPMENT REQUIRED TO INSTALL THE ELECTRICAL WORK COMPLETE IN CONNECTION WITH THIS VERIZON WIRELESS SITE AND SHALL INCLUDE, BUT NOT BE LIMITED TO THE FOLLOWING:

- 1. THE PROVISIONS, INSTALLATION, AND CONNECTION OF A GROUNDING ELECTRODE SYSTEM COMPLETE WITH A BUILDING AND SECONDARY GROUNDING, CELLULAR TELEPHONE COMMUNICATIONS TOWER AND CONNECTIONS TO THE INCOMING ELECTRICAL DISTRIBUTION EQUIPMENT.
- 2. THE PROVISION AND INSTALLATION OF AN OVERHEAD ELECTRICAL SERVICE OR UNDERGROUND ELECTRICAL SERVICE AND ALL ASSOCIATED WIRE AND CONDUIT AS REQUIRED AND/OR INDICATED ON PLANS.
- 3. THE PROVISION, INSTALLA