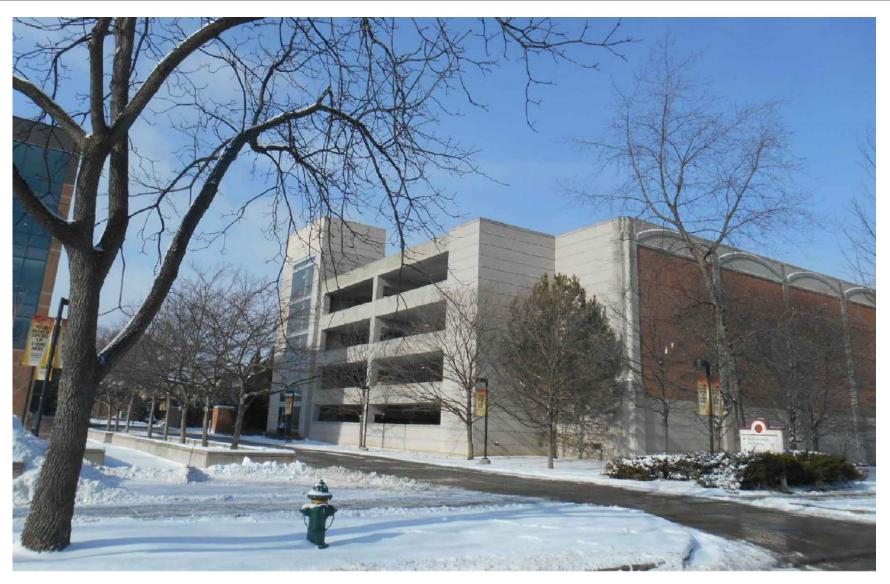

The parking garage is currently a 5-story structure on the west side of Bonnie Brae at the east boundary of the Concordia University campus. This project would add a 10-foot screened-in antenna section on the southeast corner of the garage, similar to the existing 10-foot section on the southwest corner of the same garage. In addition, there is to be a small addition of 10' x 2' x 8' on the west elevation of the garage just below the existing antenna tower. Verizon Wireless requires a small antenna enclosure which would complement the existing stealth-style panels comprising the T-Mobile antenna section. The antennas would not be visible from the street, consistent with the T-Mobile antennas, and the exterior walls would be constructed to be similar to the wall screen on the existing tower on the southwest corner of the garage.

The height of the parking garage and existing tower extension is 65 feet 5 inches and the Verizon proposal would add 10 feet to the existing 44-foot section on the southeast corner above the stairwell resulting in a total of approximately 54 feet. This height is consistent with other structures on campus. The building height of the new residence hall south of the garage is 64 feet including the HVAC units and nearby Gross Hall has a height of 59 feet. In addition, the tower's location away from the public walkway would appear to hide the additional height from public view. These improvements would provide Verizon with superior service for better communication to their customers both on campus and in the Village of River Forest.

#### ANALYSIS OF COMPARABLE PROJECT

To arrive at an opinion of the economic impact of this development, I have reviewed the effect, if any, on the real estate market after the construction of the 2010 T-Mobile structure and antennas on the same parking garage as the proposed development. That project consisted of a 17 x 20 foot structure approximately 65 feet high, above the elevator shaft on the southwest corner of the parking garage.