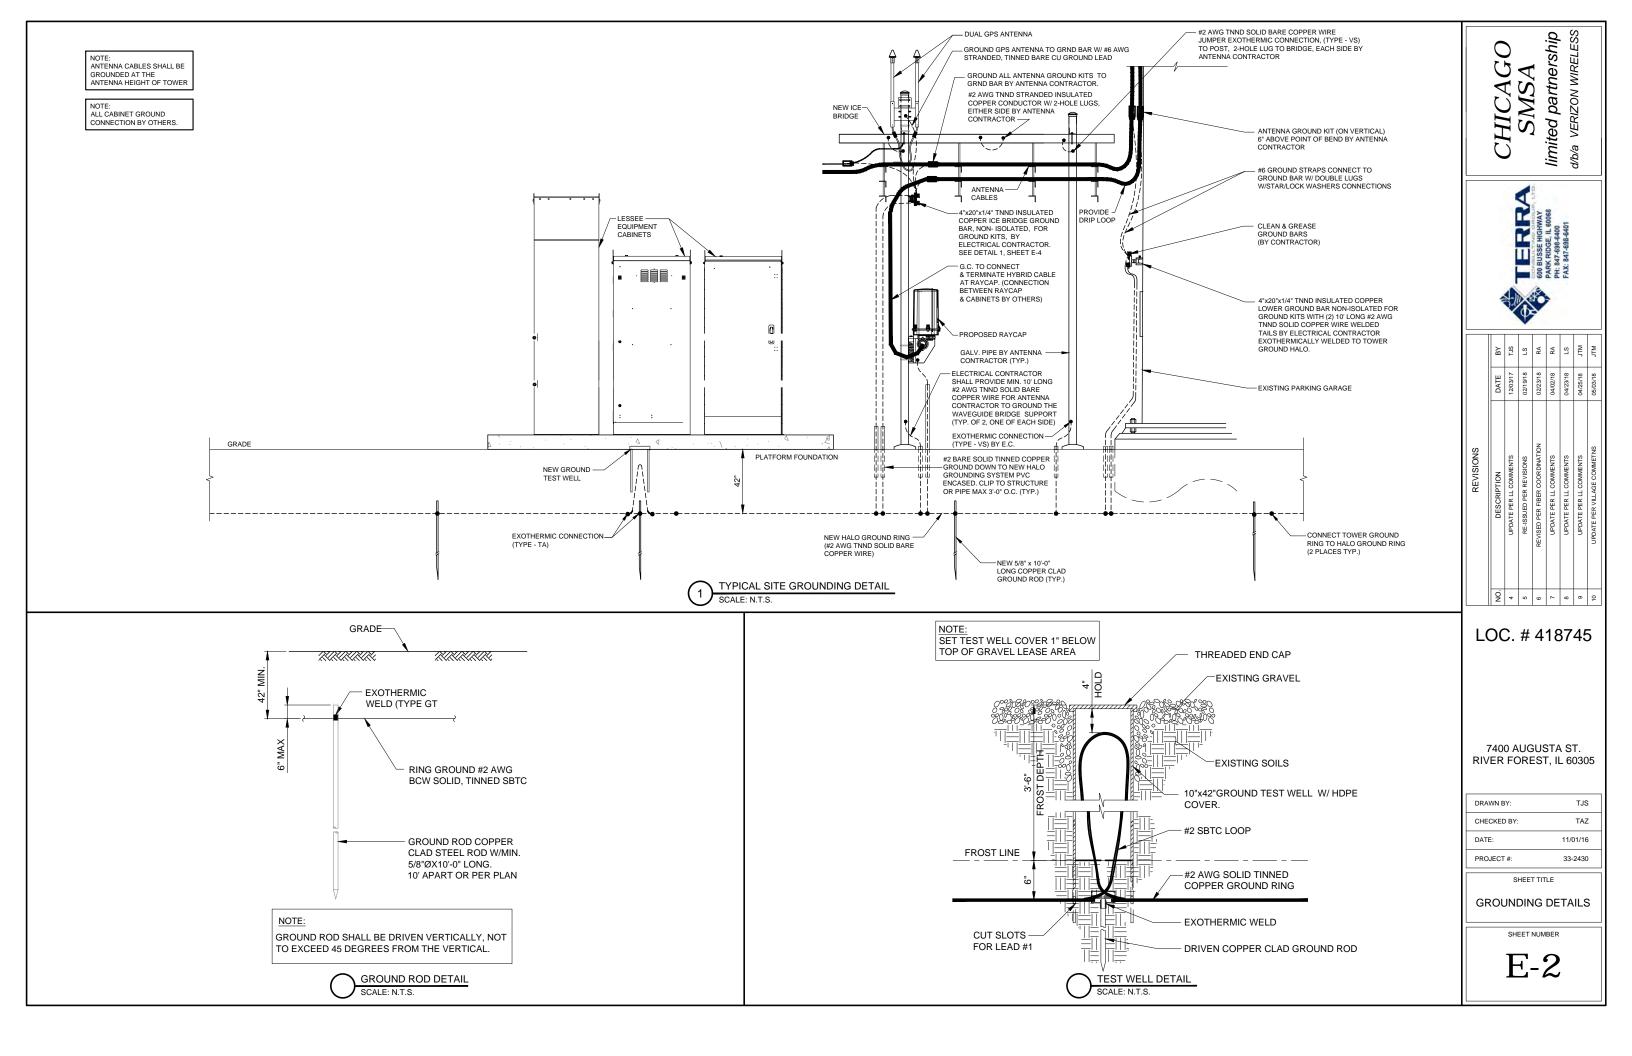

| 04/02/18               | 04/23/18               | 04/25/18               | 05/03/18                    |  |
| REVISIONS | DESCRIPTION | UPDATE PER LL COMMENTS | RE-ISSUED PER REVISIONS | REVISED PER FIBER COORDINATION | UPDATE PER LL COMMENTS | UPDATE PER LL COMMENTS | UPDATE PER LL COMMENTS | UPDATE PER VILLAGE COMMETNS |  |
|           | Š.          | 4                      | 2                       | 9                              | 2                      | 8                      | 6                      | 10                          |  |

LOC. # 418745

7400 AUGUSTA ST. RIVER FOREST, IL 60305

OPERATES 24 HOURS DRAWN BY TAZ CHECKED BY DATE: 11/01/16 PROJECT #: 33-2430 SHEET TITLE

ILLINOIS ONE CALL SYSTEM

CALL JULIE TOLL FREE

48 HOURS BEFORE

UTILITY ROUTING PLAN

SHEET NUMBER



#### **GROUNDING ELECTRODE SYSTEM NOTES:**

- 1. ALL GROUNDING CONNECTIONS SHALL BE MADE BY THE EXOTHERMIC PROCESS CONNECTIONS SHALL INCLUDE ALL CABLE TO CABLE, SPLICES, ETC. ALL CABLE TO GROUND RODS, GROUND RODS SPLICES AND LIGHTNING PROTECTION SYSTEM AS INDICATED. GROUND FOUNDATION ONLY AS INDICATED BY PM. ALL MATERIALS USED (MOLDS, WELDING, METAL, TOOLS, ETC.) SHALL BE BY EXOTHERMIC PROCESS AND INSTALLED PER MANUFACTURERS RECOMMENDATIONS AND PROCEDURES. GROUND CONDUCTOR SHALL HAVE A MINIMUM 24" BENDING RADIUS.
- 2. ALL EXOTHERMIC CONNECTIONS ON GALVANIZED SURFACES SHALL BE CLEANED THOROUGHLY AND COLORED TO MATCH SURFACE WITH (2) TWO COATS OF SHERWIN-WILLIAMS GALVITE (WHITE) PAINT B50W3 (OR EQUAL) OR SHERWIN- WILLIAMS SILVERBRITE (ALUMINUM) B59S11 (OR EQUAL).
- 3. ALL ELECTRICAL & MECH