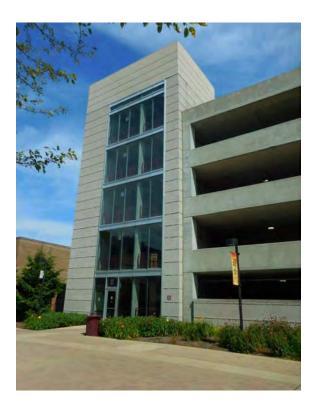

#### Memorandum

To: Lisa Scheiner, Assistant Village Administrator

From: John Houseal, FAICP

Principal

Date June 11, 2018

Re: Planned Development Review

Concordia University Cellular Antenna Installation

Houseal Lavigne Associates has conducted a review of the proposed Concordia University cellular antenna installation, attached to the existing parking structure located along the eastern edge of the campus along Bonnie Brae Place, just north of the Thomas Street alignment. The applicant is proposing the addition of cellular antennae, related screening, and related equipment to the existing cellular installation and existing parking structure.

The parking garage is currently a 5-story structure on the west side of Bonnie Brae at the east boundary of the Concordia University campus. This project would add a 10-foot screened-in antenna section on the southeast corner of the garage, similar to the existing 10-foot section on the southwest corner of the same garage. In addition, there is to be a small addition of 10' x 2' x 8' on the west elevation of the garage just below the existing antenna tower. Verizon Wireless requires a small antenna enclosure which would complement the existing stealth-style panels comprising the T-Mobile antenna section. The antennas would not be visible from the street, consistent with the T-Mobile antennas, and the exterior walls would be constructed to be similar to the wall screen on the existing tower on the southwest corner of the garage.

The height of the parking garage and existing tower extension is 65 feet 5 inches and the Verizon proposal would add 10 feet to the existing 44-foot section on the southeast corner above the stairwell resulting in a total of approximately 54 feet. This height is consistent with other structures on campus. The building height of the new residence hall south of the garage is 64 feet including the HVAC units and nearby Gross Hall has a height of 59 feet. In addition, the tower's location away from the public walkway would appear to hide the additional height from public view. These improvements would provide Verizon with superior service for better communication to their customers both on campus and in the Village of River Forest.