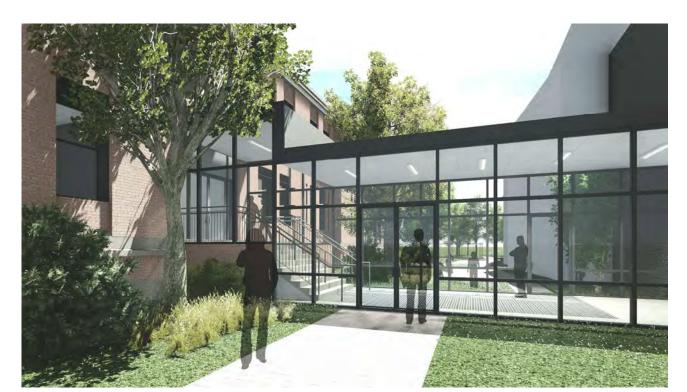

Glen Steiner presented the preliminary information regarding the plan to construct a covered walkway between the West Annex and the Christopher Center. He said it will be similar to the existing links between Mary Martha Hall, Trusheim Hall and the new residence hall. Mr. Steiner said the anticipated project cost is \$400,000 and the University has already received the funds from a donor to complete the project. Mr. Steiner continued that this project is located far from the street and will not have an impact on the community either during or after construction. He presented various photos and renderings depicting the location of the project as well as project rendering. He continued that the project will not cause an increase in activity and will not have an impact on parking.