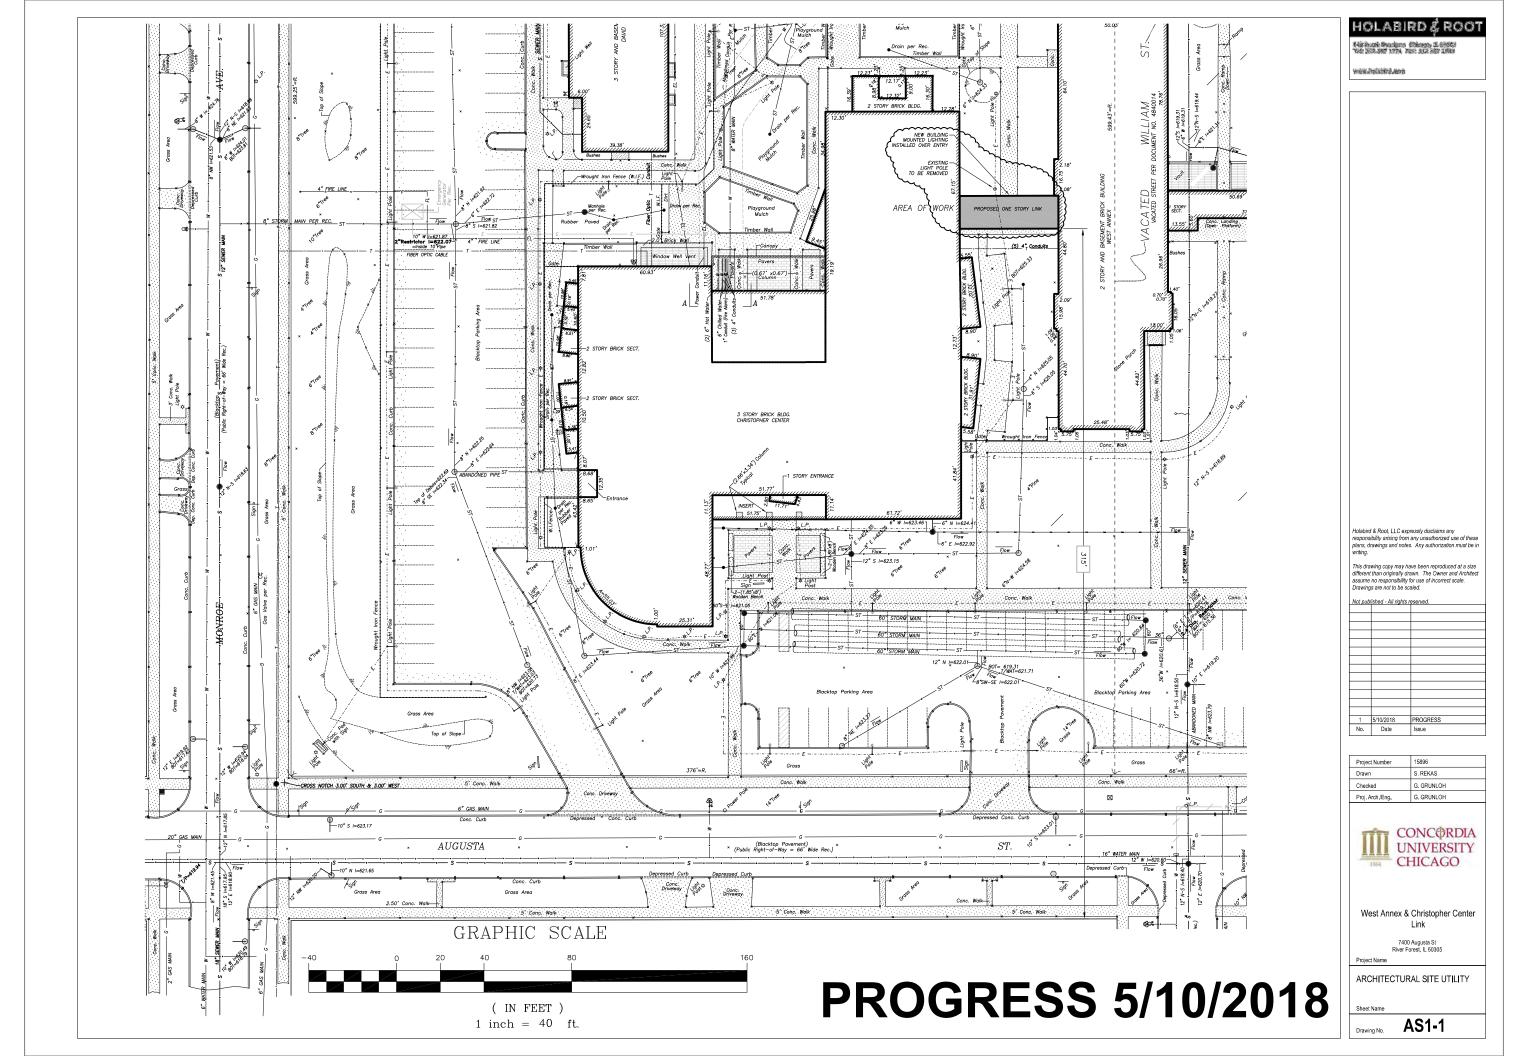

Glen Steiner presented the preliminary information regarding the plan to construct a covered walkway between the West Annex and the Christopher Center. He said it will be similar to the existing links between Mary Martha Hall, Trusheim Hall and the new residence hall. Mr. Steiner said the anticipated project cost is \$400,000 and the University has already received the funds from a donor to complete the project. Mr. Steiner continued that this project is located far from the street and will not have an impact on the community either during or after construction. He presented various photos and renderings depicting the location of the project as well as project rendering. He continued that the project will not cause an increase in activity and will not have an impact on parking.

In response to a question from Member O'Brien, Mr. Steiner commented on the dimensions shown in the documents provided and stated that he believes the new structure will be 12 feet high but will confirm that.