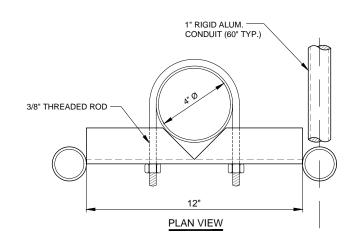

The parking garage is currently a 5-story structure on the west side of Bonnie Brae at the east boundary of the Concordia University campus. This project would add a 10-foot screened-in antenna section on the southeast corner of the garage, similar to the existing 10-foot section on the southwest corner of the same garage. In addition, there is to be a small addition of 10' x 2' x 8' on the west elevation of the garage just below the existing antenna tower. Verizon Wireless requires a small antenna enclosure which would complement the existing stealth-style panels comprising the T-Mobile antenna section. The antennas would not be visible from the street, consistent with the T-Mobile antennas, and the exterior walls would be constructed to be similar to the wall screen on the existing tower on the southwest corner of the garage.

The height of the parking garage and existing tower extension is 65 feet 5 inches and the Verizon proposal would add 10 feet to the existing 44-foot section on the southeast corner above the stairwell resulting in a total of approximately 54 feet. This height is consistent with other structures on campus. The building height of the new residence hall south of the garage is 64 feet including the HVAC units and nearby Gross Hall has a height of 59 feet. In addition, the tower's location away from the public walkway would appear to hide the additional height from public view. These improvements would provide Verizon with superior service for better communication to their customers both on campus and in the Village of River Forest.

#### SUMMARY OF DEVELOPMENT

The proposed development will consist of a 10-foot section to be constructed on the southeast corner of the parking garage plus a small extension on the west elevation of the tower. This new section will be consistent with the existing tower which was amended in 2010 with a  $17 \times 20$  structure. The small addition on the west elevation would be facing the college campus and away from public view. The exterior will be consistent with the wall screen on the existing tower on the southwest corner of the garage.