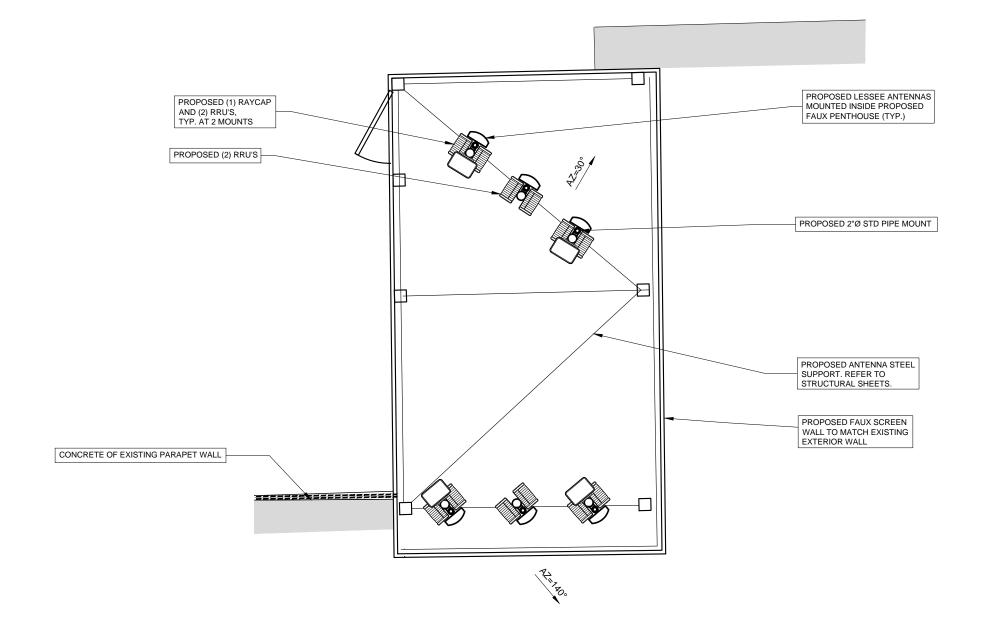

The application seeks approval for a modification of the west side of the stairway on the southwest corner of the parking structure and the installation of a new enclosure built in the southeast corner of level five of the parking structure along Bonnie Brae. This application does not seek an addition to the height at the southwest stairwell approved by Ordinance No. 2837 dated June 29, 1999, Ordinance No. 2874 dated April 10, 2010, or Ordinance No. 3335A, dated July 12, 2010. Concordia refers to and relies upon its statements indicating compliance filed in connection with its application for the planned development and its applications filed in January 2000 and in May 2010 for an amendment to the planned development relating to the parking garage and the initial cellular facility installation. This amendment contemplates approximately ten feet in height added to the top floor of the southeast corner of the parking garage to accommodate a stealth enclosure of an antenna array. This amendment requests the relocation of one parking stall from the parking garage to another location on the Concordia campus and does not contemplate any reduction in the total number of off street parking spaces on the campus=-provided the proposed location for Verizon's required equipment is approved. Concordia anticipates the ground based equipment

would be located along the west side of the parking structure where equipment from previously approved carriers is already located.

The rationale for this goal notes a high level of consensus to improve appropriate sites in a manner which meets recreational and lifestyle needs of Village residents.

Concordia's proposal satisfies this goal by improving cellular telephone and data service to the campus and the surrounding community. Concordia's plan improves the telephone and mobile email and text-message capability in an unobtrusive manner through the use of RF (radio frequency) transparent stealth screening antenna arrays located on the west side of the southwest stairway and on top of the parking garage at the southeast corner. The stealth screening would be aesthetically compatible with the existing parking garage.

southeast corner of the parking garage. The proposal also calls for RF transparent stealth screening that would lessen the visibility of the antenna arrays to residents or pedestrians and would be aesthetically compatible with the parking garage.

H. The proposed use or combination of uses will be consistent with the character of the Village.

The proposed use will not change the character of the Village or the University neighborhood. As stated above, the antenna arrays will be surrounded by RF transparent stealth screening to reduce their visibility to residents and pedestrians. The necessary additions to the structure to accommodate the RF transparent stealth screening antenna arrays and equipment are designed to be compatible with the appearance of the existing parking garage.

As noted above, the University and Verizon have taken care to design the proposed facility in the least obtrusive manner possible. As pointed out above, the antenna arrays will be surrounded by RF transparent stealth screening, the additions to the structure are designed to be visually compatible with the existing parking garage. The necessary electronic equipment will be located either within the structure addition or in an open space between the parking garage and an existing University building on the west side of the garage.