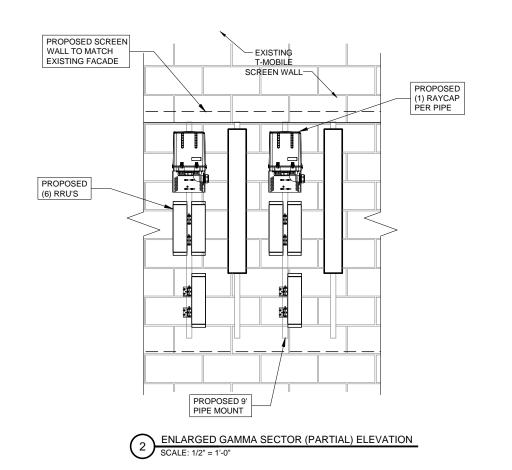

The application seeks approval for a modification of the west side of the stairway on the southwest corner of the parking structure and the installation of a new enclosure built in the southeast corner of level five of the parking structure along Bonnie Brae. This application does not seek an addition to the height at the southwest stairwell approved by Ordinance No. 2837 dated June 29, 1999, Ordinance No. 2874 dated April 10, 2010, or Ordinance No. 3335A, dated July 12, 2010. Concordia refers to and relies upon its statements indicating compliance filed in connection with its application for the planned development and its applications filed in January 2000 and in May 2010 for an amendment to the planned development relating to the parking garage and the initial cellular facility installation. This amendment contemplates approximately ten feet in height added to the top floor of the southeast corner of the parking garage to accommodate a stealth enclosure of an antenna array. This amendment requests the relocation of one parking stall from the parking garage to another location on the Concordia campus and does not contemplate any reduction in the total number of off street parking spaces on the campus=-provided the proposed location for Verizon's required equipment is approved. Concordia anticipates the ground based equipment

The parking garage is currently a 5-story structure on the west side of Bonnie Brae at the east boundary of the Concordia University campus. This project would add a 10-foot screened-in antenna section on the southeast corner of the garage, similar to the existing 10-foot section on the southwest corner of the same garage. In addition, there is to be a small addition of 10' x 2' x 8' on the west elevation of the garage just below the existing antenna tower. Verizon Wireless requires a small antenna enclosure which would complement the existing stealth-style panels comprising the T-Mobile antenna section. The antennas would not be visible from the street, consistent with the T-Mobile antennas, and the exterior walls would be constructed to be similar to the wall screen on the existing tower on the southwest corner of the garage.