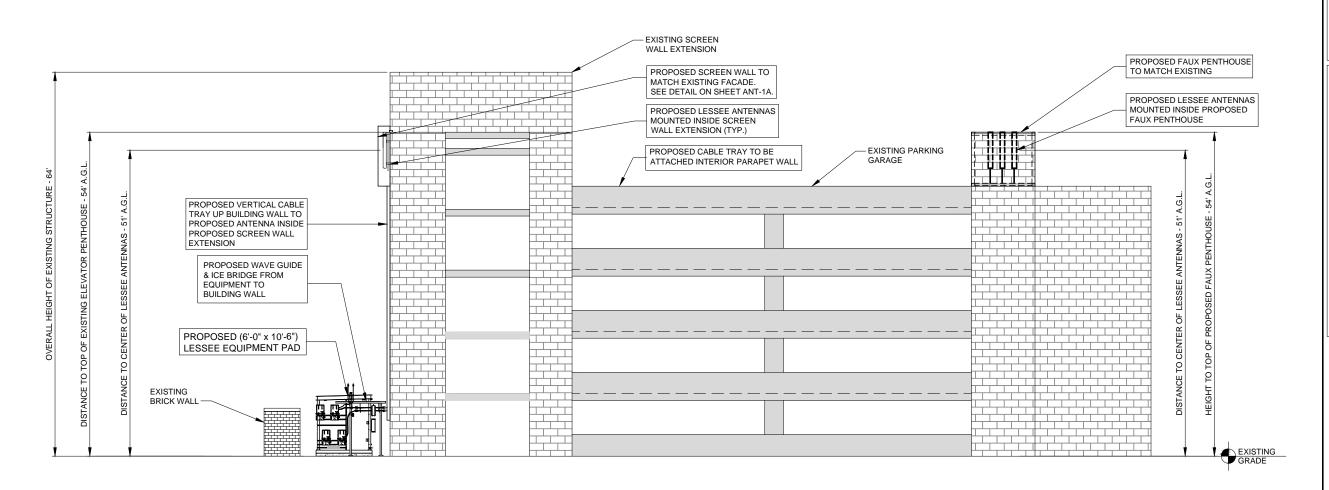

#### **Parking Structure Appearance**

While the proposed new cellular antenna installation will result in an additional 10' in height at the southwest corner of the parking structure, the additional 10' at this corner (resulting 54' height) is still less than the overall existing height of the structure (64' at the southwest corner), and therefore does not require an SDA for height. Furthermore, the additional 10' in height accommodates screening of the proposed new cellular antenna in a manner consistent with the overall design of the structure and the design approach used to screen the existing cellular equipment on the southwest corner of the parking structure.

The proposed modification to the west elevation at the southwest corner to screen additional cellular antennae will not alter the height of the parking structure and the small protrusion cannot be seen from public rights-of-way. This modification will have virtually no impact on the appearance of the parking structure. Again, no SDA is required for this modification. The applicant has also indicated that additional electronic equipment will be located within the parking structure or immediately west of the structure between the parking structure and the University building to the west. Neither location will be visible from public-rights-of-way or adjacent properties, or negatively impact University operations.

The application seeks approval for a modification of the west side of the stairway on the southwest corner of the parking structure and the installation of a new enclosure built in the southeast corner of level five of the parking structure along Bonnie Brae. This application does not seek an addition to the height at the southwest stairwell approved by Ordinance No. 2837 dated June 29, 1999, Ordinance No. 2874 dated April 10, 2010, or Ordinance No. 3335A, dated July 12, 2010. Concordia refers to and relies upon its statements indicating compliance filed in connection with its application for the planned development and its applications filed in January 2000 and in May 2010 for an amendment to the planned development relating to the parking garage and the initial cellular facility installation. This amendment contemplates approximately ten feet in height added to the top floor of the southeast corner of the parking garage to accommodate a stealth enclosure of an antenna array. This amendment requests the relocation of one parking stall from the parking garage to another location on the Concordia campus and does not contemplate any reduction in the total number of off street parking spaces on the campus=-provided the proposed location for Verizon's required equipment is approved. Concordia anticipates the ground based equipment

The parking garage is currently a 5-story structure on the west side of Bonnie Brae at the east boundary of the Concordia University campus. This project would add a 10-foot screened-in antenna section on the southeast corner of the garage, similar to the existing 10-foot section on the southwest corner of the same garage. In addition, there is to be a small addition of 10' x 2' x 8' on the west elevation of the garage just below the existing antenna tower. Verizon Wireless requires a small antenna enclosure which would complement the existing stealth-style panels comprising the T-Mobile antenna section. The antennas would not be visible from the street, consistent with the T-Mobile antennas, and the exterior walls would be constructed to be similar to the wall screen on the existing tower on the southwest corner of the garage.

The height of the parking garage and existing tower extension is 65 feet 5 inches and the Verizon proposal would add 10 feet to the existing 44-foot section on the southeast corner above the stairwell resulting in a total of approximately 54 feet. This height is consistent with other structures on campus. The building height of the new residence hall south of the garage is 64 feet including the HVAC units and nearby Gross Hall has a height of 59 feet. In addition, the tower's location away from the public walkway would appear to hide the additional height from public view. These improvements would provide Verizon with superior service for better communication to their customers both on campus and in the Village of River Forest.

#### SUMMARY OF DEVELOPMENT

The proposed development will consist of a 10-foot section to be constructed on the southeast corner of the parking garage plus a small extension on the west elevation of the tower. This new section will be consistent with the existing tower which was amended in 2010 with a  $17 \times 20$  structure. The small addition on the west elevation would be facing the college campus and away from public view. The exterior will be consistent with the wall screen on the existing tower on the southwest corner of the garage.