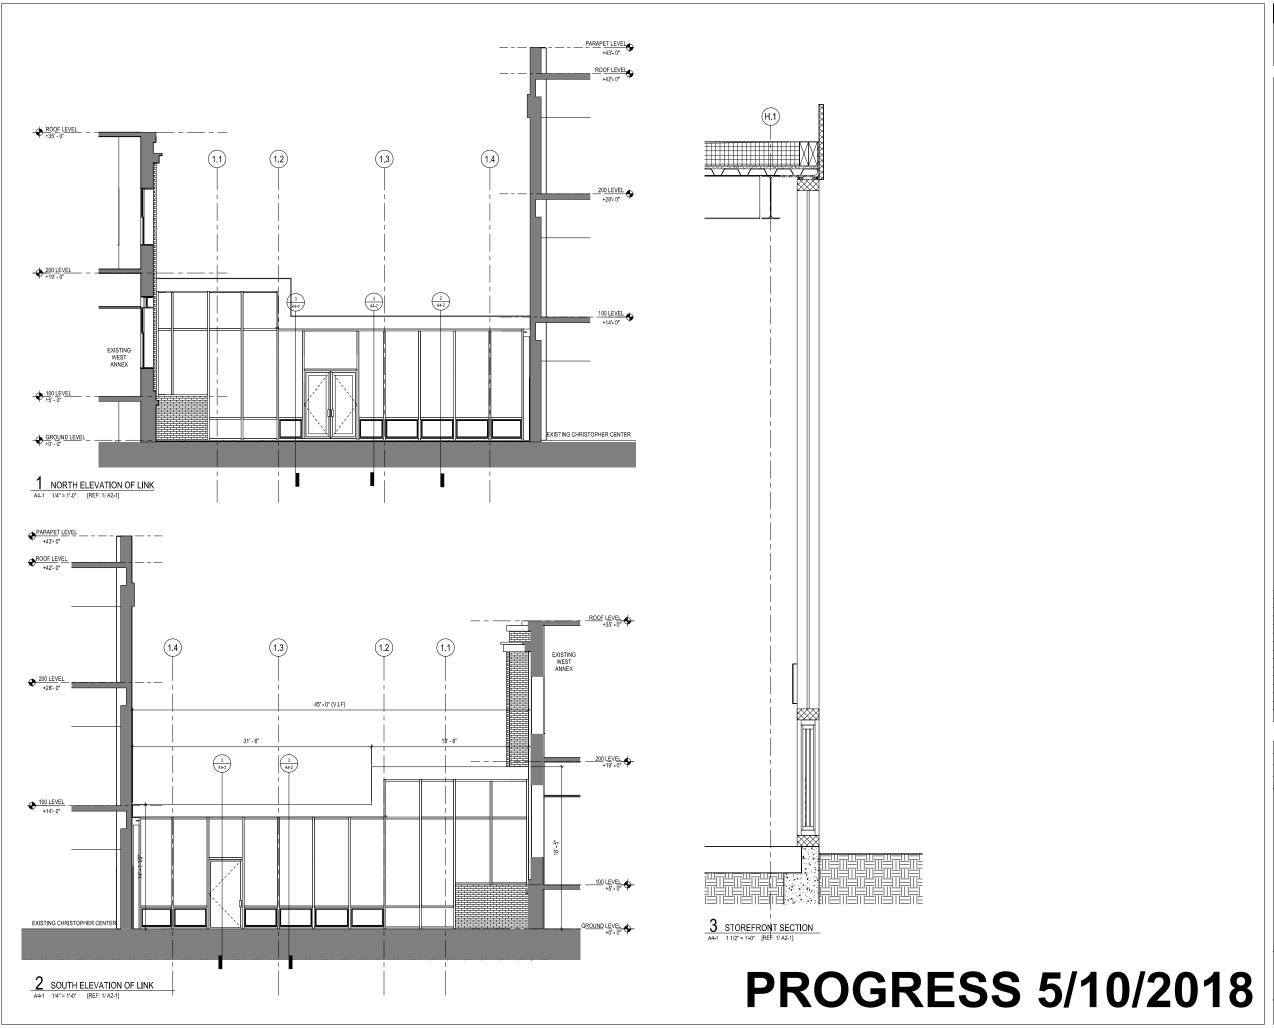

Glen Steiner presented the preliminary information regarding the plan to construct a covered walkway between the West Annex and the Christopher Center. He said it will be similar to the existing links between Mary Martha Hall, Trusheim Hall and the new residence hall. Mr. Steiner said the anticipated project cost is \$400,000 and the University has already received the funds from a donor to complete the project. Mr. Steiner continued that this project is located far from the street and will not have an impact on the community either during or after construction. He presented various photos and renderings depicting the location of the project as well as project rendering. He continued that the project will not cause an increase in activity and will not have an impact on parking.

In response to a question from Member O'Brien regarding handicapped accessibility, Mr. Steiner explained that there are currently stairs from the planned renovation into the building. He said both buildings have accessible entrances at other locations and described their locations. In response to a follow-up question from Chairman Martin, Mr. Steiner confirmed that the link will not be handicapped accessible.