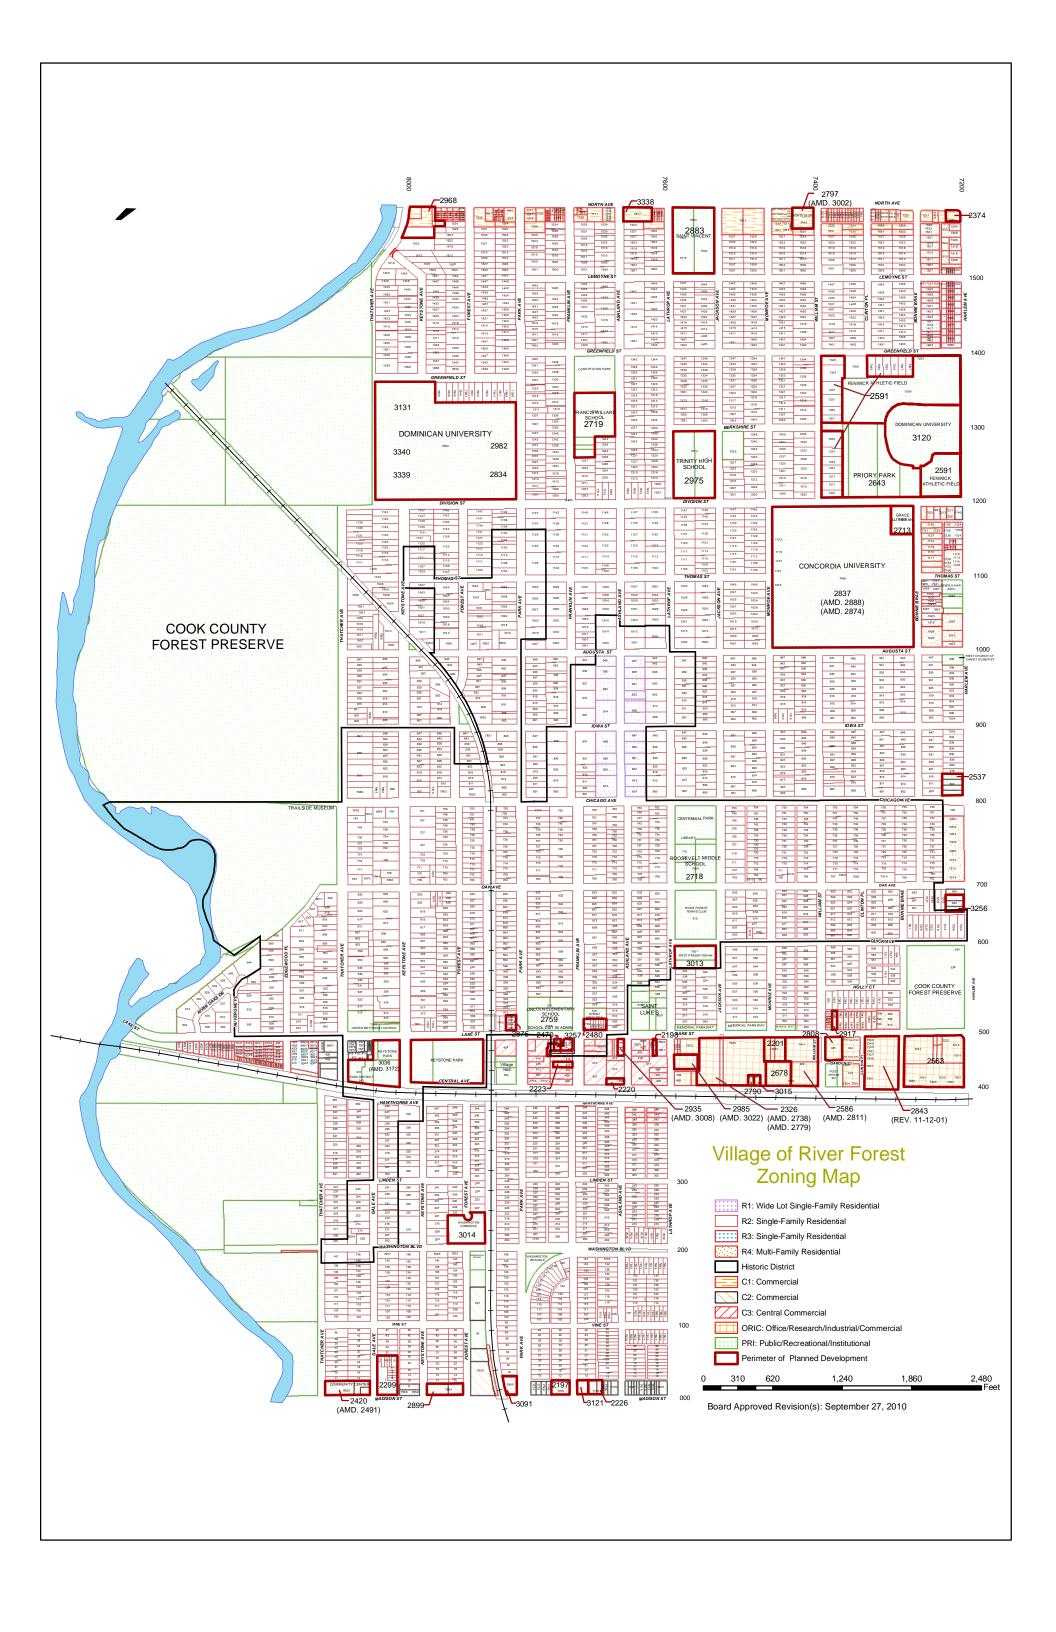

the east side of Bonnie Brae Place are: a house, a two-flat, a 6-unit condominium, four two-flats, and a six apartment building between Division and Thomas. From Thomas to Augusta the east side of Bonnie Brae Place contains an eight unit apartment building, a series of duplexes, and a 32-unit condominium building.

#### b. Natural Topographic Features

Since the Concordia University campus is virtually flat, no natural topographic features are identifiable. This proposed amendment does not seek any changes to topographic features. An aerial photograph showing the neighborhood surrounding the University and the parking garage follows.



### c. Zoning Districts

The Zoning districts contiguous to the campus are depicted on the following map entitled: "Village of River Forest Zoning Map."



#### d. Public Thoroughfare

The project covered by this application is fronted by Bonnie Brae Place on the east. Division Street is to the north of the project and Thomas Street to the southeast.

#### e. Transportation

The project covered by this application will not impact the use of private vehicles, PACE bus service, CTA rapid transit, or Metra trains that serve the Concordia University neighborhood.

#### f. Utilities

Present utilities are shown on the Plat of Survey for the properties in **Section IV**. Proposed utilities are shown as indicated below.

<u>Water</u>. There is no change from the approved Planned Development Ordinance No. 2874. This project does not require any water supply.

<u>Sewer</u>. There is no change from the approved Amendment Ordinance No. 2874, to the in