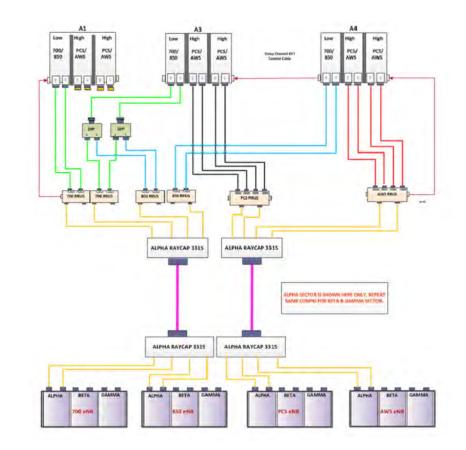

Concordia University and Verizon have the financial capability to fully fund the proposed improvements. Concordia University will continue to own the physical stairway structure. Verizon will own the electronic, mounting, and screening components associated with its transmission equipment. Verizon's letter of financial accountability follows this page.

communication facility at Concordia University

Site: Forest Park North

Dear Mr. Martin:

Chicago SMSA Limited Partnership d/b/a Verizon Wireless ("Verizon Wireless") is in the process of entering into a lease agreement with Concordia University for the purpose of installing a communications facility on a structure located on Concordia University Campus, 7400 Augusta Street, River Forest, County of Cook, Illinois 60305 ("Communications Facility"). This letter is intended to guarantee that Verizon Wireless has sufficient funds to complete the development of the Communications Facility.