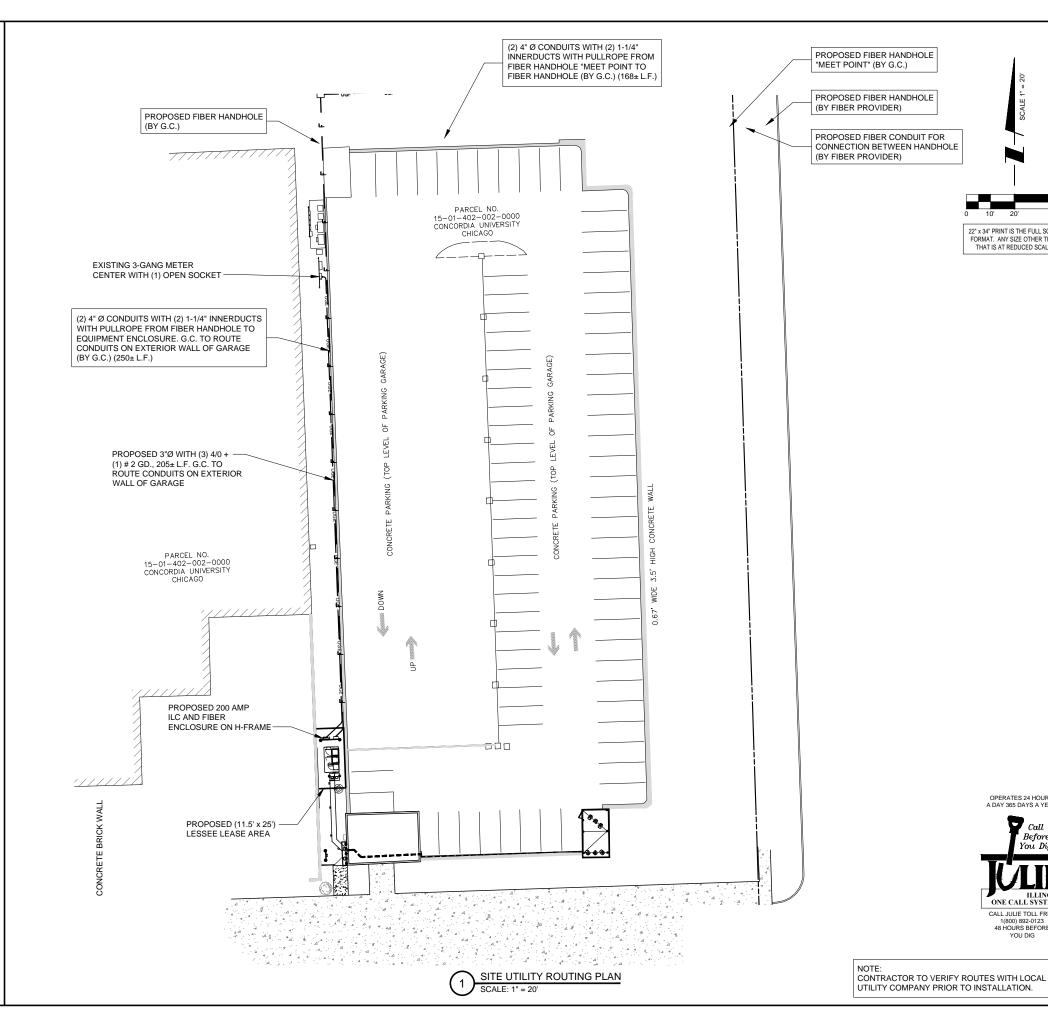

The application seeks approval for a modification of the west side of the stairway on the southwest corner of the parking structure and the installation of a new enclosure built in the southeast corner of level five of the parking structure along Bonnie Brae. This application does not seek an addition to the height at the southwest stairwell approved by Ordinance No. 2837 dated June 29, 1999, Ordinance No. 2874 dated April 10, 2010, or Ordinance No. 3335A, dated July 12, 2010. Concordia refers to and relies upon its statements indicating compliance filed in connection with its application for the planned development and its applications filed in January 2000 and in May 2010 for an amendment to the planned development relating to the parking garage and the initial cellular facility installation. This amendment contemplates approximately ten feet in height added to the top floor of the southeast corner of the parking garage to accommodate a stealth enclosure of an antenna array. This amendment requests the relocation of one parking stall from the parking garage to another location on the Concordia campus and does not contemplate any reduction in the total number of off street parking spaces on the campus=-provided the proposed location for Verizon's required equipment is approved. Concordia anticipates the ground based equipment

would be located along the west side of the parking structure where equipment from previously approved carriers is already located.