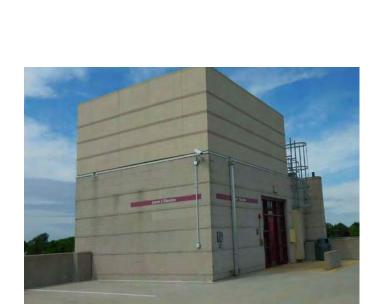

#### **Parking Structure Appearance**

While the proposed new cellular antenna installation will result in an additional 10' in height at the southwest corner of the parking structure, the additional 10' at this corner (resulting 54' height) is still less than the overall existing height of the structure (64' at the southwest corner), and therefore does not require an SDA for height. Furthermore, the additional 10' in height accommodates screening of the proposed new cellular antenna in a manner consistent with the overall design of the structure and the design approach used to screen the existing cellular equipment on the southwest corner of the parking structure.

The proposed modification to the west elevation at the southwest corner to screen additional cellular antennae will not alter the height of the parking structure and the small protrusion cannot be seen from public rights-of-way. This modification will have virtually no impact on the appearance of the parking structure. Again, no SDA is required for this modification. The applicant has also indicated that additional electronic equipment will be located within the parking structure or immediately west of the structure between the parking structure and the University building to the west. Neither location will be visible from public-rights-of-way or adjacent properties, or negatively impact University operations.

The parking garage is currently a 5-story structure on the west side of Bonnie Brae at the east boundary of the Concordia University campus. This project would add a 10-foot screened-in antenna section on the southeast corner of the garage, similar to the existing 10-foot section on the southwest corner of the same garage. In addition, there is to be a small addition of 10' x 2' x 8' on the west elevation of the garage just below the existing antenna tower. Verizon Wireless requires a small antenna enclosure which would complement the existing stealth-style panels comprising the T-Mobile antenna section. The antennas would not be visible from the street, consistent with the T-Mobile antennas, and the exterior walls would be constructed to be similar to the wall screen on the existing tower on the southwest corner of the garage.

The height of the parking garage and existing tower extension is 65 feet 5 inches and the Verizon proposal would add 10 feet to the existing 44-foot section on the southeast corner above the stairwell resulting in a total of approximately 54 feet. This height is consistent with other structures on campus. The building height of the new residence hall south of the garage is 64 feet including the HVAC units and nearby Gross Hall has a height of 59 feet. In addition, the tower's location away from the public walkway would appear to hide the additional height from public view. These improvements would provide Verizon with superior service for better communication to their customers both on campus and in the Village of River Forest.