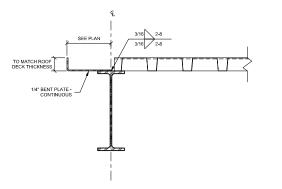

|
|    | 3               | 39.2 K                             | W27  | 7               | 137 K           |
|    | 3               | 39.2 K                             | W30  | 8               | 181 K           |
|    | 4               | 65,3 K                             | W33  | 9               | 203 K           |
|    | 4               | 65.3 K                             | W36  | 9               | 203 K           |
|    | NOTES           | 3:                                 |      |                 |                 |



BEAM TO BEAM





BASE PLATE TYPE BP-4
S5-1 N.T.S.

CONNECTIONS TO HAVE AISC STANDARD ROUND HOLES UNLESS NOTED OTHERWISE.

1 CONNECTION NOTES

85-1 N.T.S.

2 STEEL FRAMING SYMBOLS
S5-1 N.T.S.

BEAM TO COLUMN FLANGE

3 SINGLE-PLATE SHEAR CONNECTION S5-1 N.T.S.









7 CAP PLATE AT HSS COLUMN
S5-1 N.T.S.



8 SINGLE-PLATE CONNECTION TO HSS
S5-1 N.T.S.

HOLABIRD & ROOT

wick holisbird stem

1 5/10/2018 PROGRESS
No. Date Issue

15896 Project Number Author Checked Proj. Arch./Eng. Approver



West Annex & Christopher Center Link

TYPICAL STEEL DETAILS

S5-1

## PROGRESS 5/10/2018





#### IX. Landscaping Plan

The Development Review Board had previously granted Concordia a waiver of the requirement to provide a landscaping plan. However, when the final construction drawings were submitted, Concordia realized that waiver could no longer apply. Concordia withdraws its previously approved request for a waiver of the landscape plan.

The proposed development requires removal of a 12" diameter tree immediately adjacent to the proposed enclosed pedestria