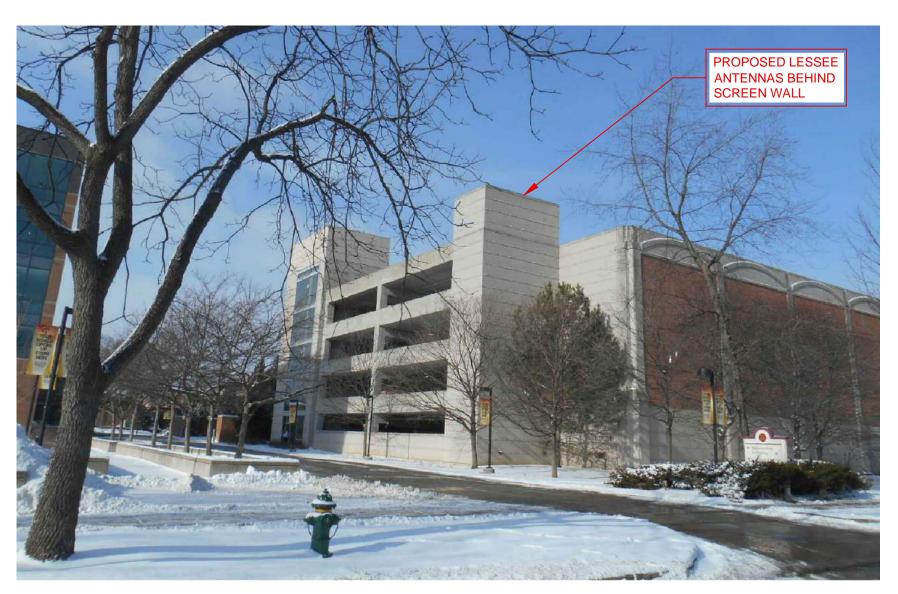

#### **MEMORANDUM**

Date: June 8, 2018

To: Development Review Board

From: Lisa Scheiner, Assistant Village Administrator

Subj: Concordia University Chicago Planned Development Amendment - Cellular Antenna

The Development Review Board (DRB) is scheduled to hold a public hearing on Thursday, June 21, 2018 at 7:30 p.m.

By way of background, the Village Board approved a planned development permit at Concordia University Chicago to construct a parking garage and to increase the height of the southwest corner of the parking garage to 75 feet to allow the installation of a stealth enclosure and cellular antennas. Now comes an application to increase the height of the southeast corner of the parking garage from 65 to 75 feet for the purpose of adding additional cellular antennas behind a new stealth enclosure and to modify the southwest façade to accommodate related equipment.

Section 10-19-8(A) of the River Forest Zoning Ordinances states that a change to an existing planned development is not minor if it increases the height of the building, unless the proposed height change is less than or equal to the lesser of: a) the height permitted in the property's zoning district regulations in effect as of the date the planned development permit is approved or b) the height permitted in the property's zoning district regulations in effect as of the date of the minor amendment is requested. The permit issued to increase the height of the southwest corner of the structure beyond the height allowed for a structure in the PRI does not apply to the requested height increase to the southeast corner of the structure. Therefore, this change constitutes a major amendment to the existing planned development.