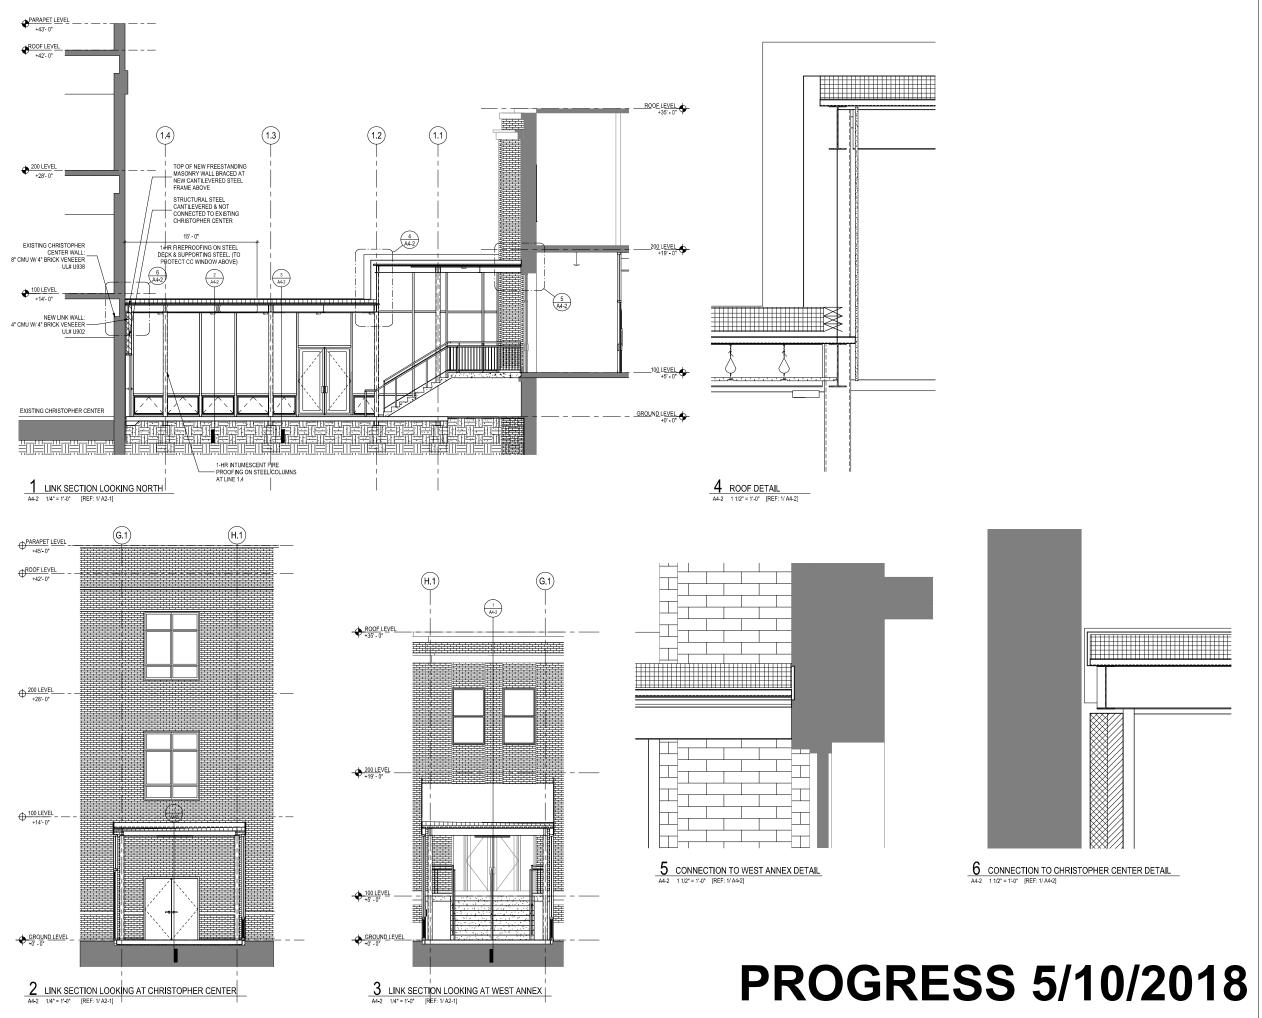

Glen Steiner presented the preliminary information regarding the plan to construct a covered walkway between the West Annex and the Christopher Center. He said it will be similar to the existing links between Mary Martha Hall, Trusheim Hall and the new residence hall. Mr. Steiner said the anticipated project cost is \$400,000 and the University has already received the funds from a donor to complete the project. Mr. Steiner continued that this project is located far from the street and will not have an impact on the community either during or after construction. He presented various photos and renderings depicting the location of the project as well as project rendering. He continued that the project will not cause an increase in activity and will not have an impact on parking.

In response to a question from Member O'Brien regarding handicapped accessibility, Mr. Steiner explained that there are currently stairs from the planned renovation into the building. He said both buildings have accessible entrances at other locations and described their locations. In response to a follow-up question from Chairman Martin, Mr. Steiner confirmed that the link will not be handicapped accessible.

In response to a question from Member Crosby regarding building security and access, Mr. Steiner described the current access control at the location of the proposed link. He also explained that the secured access to the early childhood center in the Christopher Center will not change.