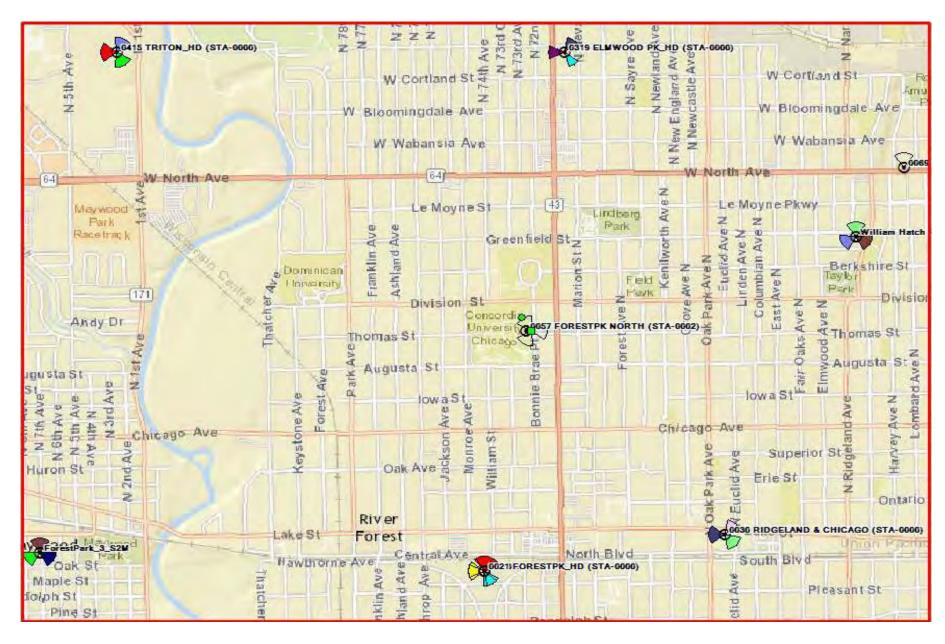

## Concordia University's Proposed Change to the Planned Development is Consistent with the Relevant Goals and Objectives of the Village's Comprehensive Plan

The University's proposal would significantly improve cellular telephone and wireless communication services both to students, faculty, and staff of the University and to the neighborhood as a whole. In the introduction, the Comprehensive Plan identifies that as one of its goals is to "serve as a marketing tool to promote River Forest's unique assets, and it can be used to help attract new families and desirable new investment and development to the community."

Society today, particularly among students and younger people, relies more and more on cellular telephones and internet services and the ability of these communication devices to send and receive email and text messages. Concordia's proposed amendment would fill in what Verizon has identified as gaps in its coverage area to provide better, clearer, and more complete coverage and capacity to the north portion of River Forest and Oak Park.

The improved wireless voice and data communication described above that would result from approval of Concordia's proposal would satisfy this goal by improving cellular and wireless coverage for Verizon subscribers.