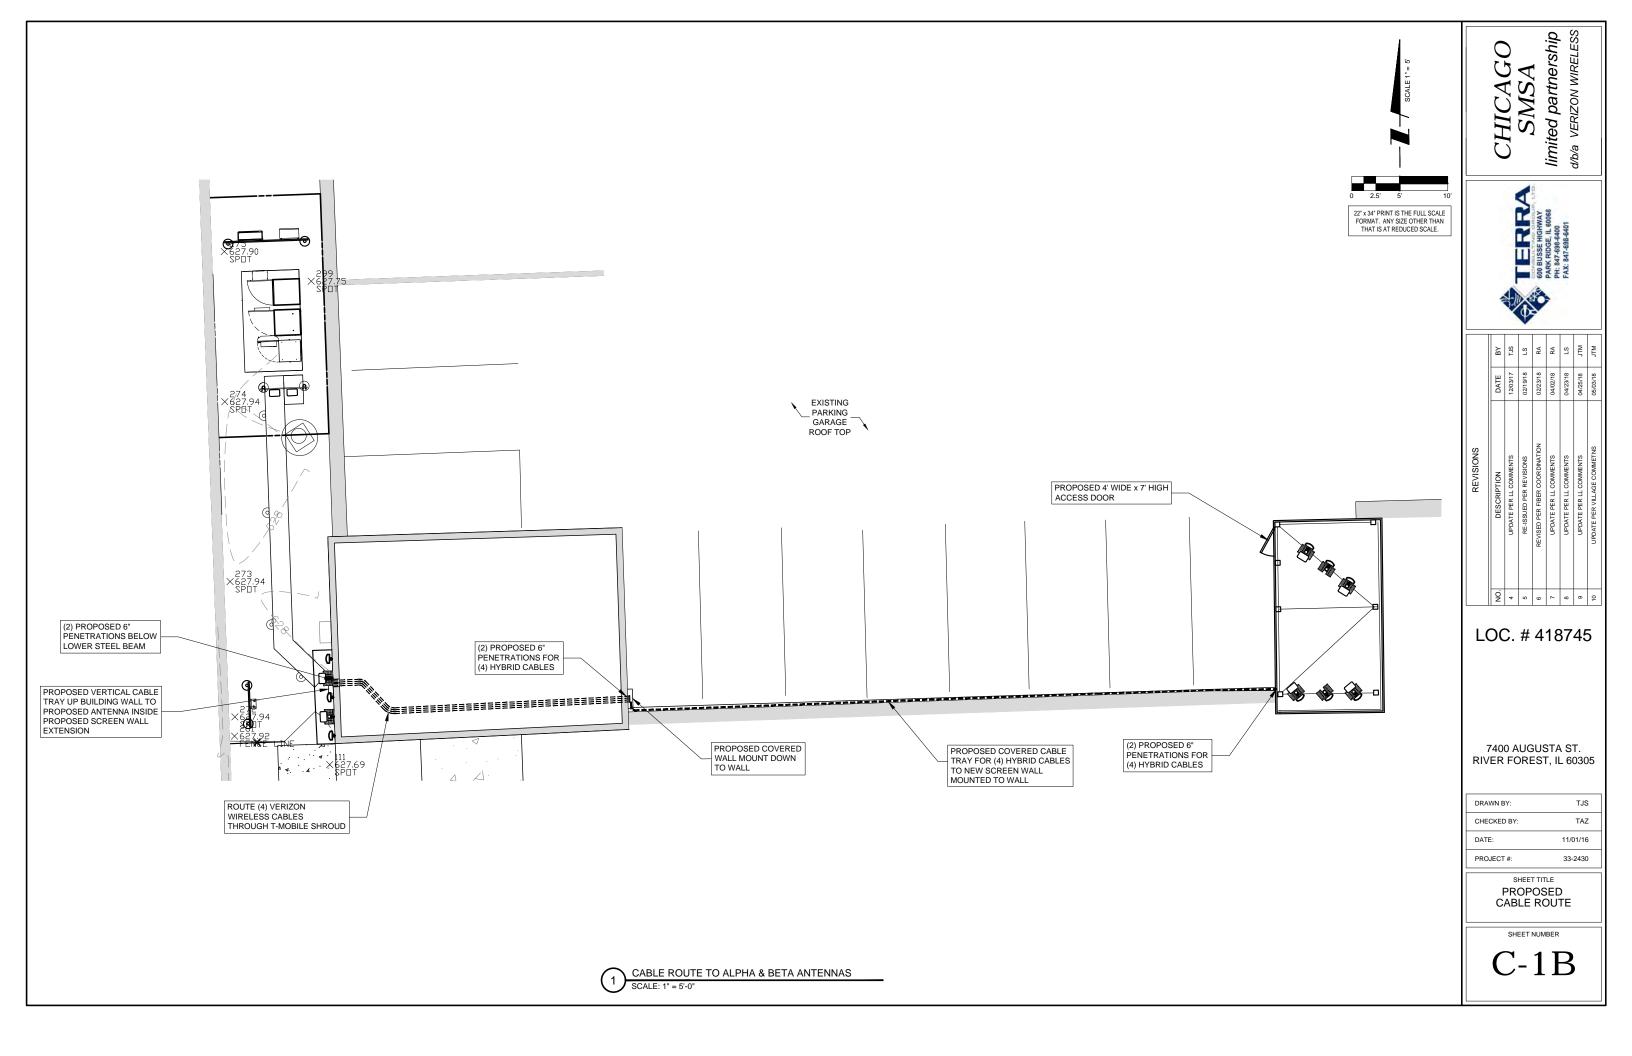

The application seeks approval for a modification of the west side of the stairway on the southwest corner of the parking structure and the installation of a new enclosure built in the southeast corner of level five of the parking structure along Bonnie Brae. This application does not seek an addition to the height at the southwest stairwell approved by Ordinance No. 2837 dated June 29, 1999, Ordinance No. 2874 dated April 10, 2010, or Ordinance No. 3335A, dated July 12, 2010. Concordia refers to and relies upon its statements indicating compliance filed in connection with its application for the planned development and its applications filed in January 2000 and in May 2010 for an amendment to the planned development relating to the parking garage and the initial cellular facility installation. This amendment contemplates approximately ten feet in height added to the top floor of the southeast corner of the parking garage to accommodate a stealth enclosure of an antenna array. This amendment requests the relocation of one parking stall from the parking garage to another location on the Concordia campus and does not contemplate any reduction in the total number of off street parking spaces on the campus=-provided the proposed location for Verizon's required equipment is approved. Concordia anticipates the ground based equipment

would be located along the west side of the parking structure where equipment from previously approved carriers is already located.

The parking garage is currently a 5-story structure on the west side of Bonnie Brae at the east boundary of the Concordia University campus. This project would add a 10-foot screened-in antenna section on the southeast corner of the garage, similar to the existing 10-foot section on the southwest corner of the same garage. In addition, there is to be a small addition of 10' x 2' x 8' on the west elevation of the garage just below the existing antenna tower. Verizon Wireless requires a small antenna enclosure which would complement the existing stealth-style panels comprising the T-Mobile antenna section. The antennas would not be visible from the street, consistent with the T-Mobile antennas, and the exterior walls would be constructed to be similar to the wall screen on the existing tower on the southwest corner of the garage.

The height of the parking garage and existing tower extension is 65 feet 5 inches and the Verizon proposal would add 10 feet to the existing 44-foot section on the southeast corner above the stairwell resulting in a total of approximately 54 feet. This height is consistent with other structures on campus. The building height of the new residence hall south of the garage is 64 feet including the HVAC units and nearby Gross Hall has a height of 59 feet. In addition, the tower's location away from the public walkway would appear to hide the additional height from public view. These improvements would provide Verizon with superior service for better communication to their customers both on campus and in the Village of River Forest.

#### SUMMARY OF DEVELOPMENT

The proposed development will consist of a 10-foot section to be constructed on the southeast corner of the parking garage plus a small extension on the west elevation of the tower. This new section will be consistent with the existing tower which was amended in 2010 with a  $17 \times 20$  structure. The small addition on the west elevation would be facing the college campus and away from public view. The exterior will be consistent with the wall screen on the existing tower on the southwest corner of the garage.