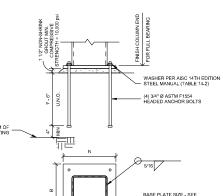

-|------|-----------------|-----------------|
|    | 2               | 26.1 K                             | W21  | 5               | 81.6 K          |
| ļ. | 2               | 26.1 K                             | W24  | 6               | 117 K           |
|    | 3               | 39.2 K                             | W27  | 7               | 137 K           |
|    | 3               | 39.2 K                             | W30  | 8               | 181 K           |
|    | 4               | 65,3 K                             | W33  | 9               | 203 K           |
|    | 4               | 65.3 K                             | W36  | 9               | 203 K           |
|    | NOTES           | 3:                                 |      |                 |                 |



BEAM TO BEAM





BASE PLATE TYPE BP-4
S5-1 N.T.S.

CONNECTIONS TO HAVE AISC STANDARD ROUND HOLES UNLESS NOTED OTHERWISE.

1 CONNECTION NOTES

85-1 N.T.S.

2 STEEL FRAMING SYMBOLS
S5-1 N.T.S.

BEAM TO COLUMN FLANGE

3 SINGLE-PLATE SHEAR CONNECTION S5-1 N.T.S.









7 CAP PLATE AT HSS COLUMN
S5-1 N.T.S.



8 SINGLE-PLATE CONNECTION TO HSS
S5-1 N.T.S.

HOLABIRD & ROOT

wick holisbird stem

1 5/10/2018 PROGRESS
No. Date Issue

15896 Project Number Author Checked Proj. Arch./Eng. Approver



West Annex & Christopher Center Link

TYPICAL STEEL DETAILS

S5-1

## PROGRESS 5/10/2018





#### IX. Landscaping Plan

The Development Review Board had previously granted Concordia a waiver of the requirement to provide a landscaping plan. However, when the final construction drawings were submitted, Concordia realiz