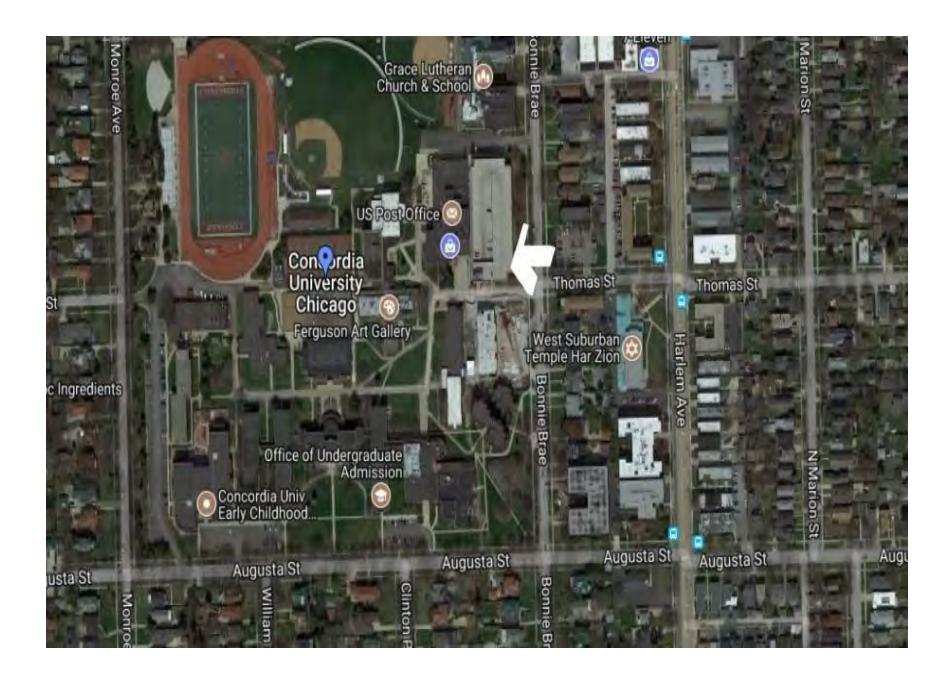

ace Lutheran Church and School occupy a lot of 250 feet by 200 feet at the north and east corner of the campus, immediately north of the parking garage.

On the east side of Bonnie Brae Place are: a house, a two-flat, a 6-unit condominium, four two-flats, and a six apartment building between Division and Thomas. From Thomas to Augusta the east side of Bonnie Brae Place contains an eight unit apartment building, a series of duplexes, and a 32-unit condominium building.

#### b. Natural Topographic Features

Since the Concordia University campus is virtually flat, no natural topographic features are identifiable. This proposed amendment does not seek any changes to topographic features. An aerial photograph showing the neighborhood surrounding the University and the parking garage follows.



### c. Zoning Districts

The Zoning districts contiguous to the campus are depicted on the following map entitled: "Village of River Forest Zoning Map."



#### d. Public Thoroughfare

The project covered by this application is fronted by Bonnie Brae Place on the east. Division Street is to the north of the project and Thomas Street to the southeast.

#### e. Transportation

The project covered by this application will not impact the use of private vehicles, PACE bus service, CTA rapid transit, or Metra trains that serve the Concordia University neighborhood.

#### f. Utilities

Present utilities are shown on the Plat of Survey for the properties in **Section IV**. Proposed utilities are shown as indicated below.

<u>Water</u>. There is no change from the approved Planned Development Ord