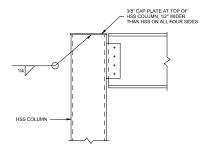

The application seeks approval for a modification of the west side of the stairway on the southwest corner of the parking structure and the installation of a new enclosure built in the southeast corner of level five of the parking structure along Bonnie Brae. This application does not seek an addition to the height at the southwest stairwell approved by Ordinance No. 2837 dated June 29, 1999, Ordinance No. 2874 dated April 10, 2010, or Ordinance No. 3335A, dated July 12, 2010. Concordia refers to and relies upon its statements indicating compliance filed in connection with its application for the planned development and its applications filed in January 2000 and in May 2010 for an amendment to the planned development relating to the parking garage and the initial cellular facility installation. This amendment contemplates approximately ten feet in height added to the top floor of the southeast corner of the parking garage to accommodate a stealth enclosure of an antenna array. This amendment requests the relocation of one parking stall from the parking garage to another location on the Concordia campus and does not contemplate any reduction in the total number of off street parking spaces on the campus=-provided the proposed location for Verizon's required equipment is approved. Concordia anticipates the ground based equipment

The parking garage is currently a 5-story structure on the west side of Bonnie Brae at the east boundary of the Concordia University campus. This project would add a 10-foot screened-in antenna section on the southeast corner of the garage, similar to the existing 10-foot section on the southwest corner of the same garage. In addition, there is to be a small addition of 10' x 2' x 8' on the west elevation of the garage just below the existing antenna tower. Verizon Wireless requires a small antenna enclosure which would complement the existing stealth-style panels comprising the T-Mobile antenna section. The antennas would not be visible from the street, consistent with the T-Mobile antennas, and the exterior walls would be constructed to be similar to the wall screen on the existing tower on the southwest corner of the garage.

The height of the parking garage and existing tower extension is 65 feet 5 inches and the Verizon proposal would add 10 feet to the existing 44-foot section on the southeast corner above the stairwell resulting in a total of approximately 54 feet. This height is consistent with other structures on campus. The building height of the new residence hall south of the garage is 64 feet including the HVAC units and nearby Gross Hall has a height of 59 feet. In addition, the tower's location away from the public walkway would appear to hide the additional height from public view. These improvements would provide Verizon with superior service for better communication to their customers both on campus and in the Village of River Forest.