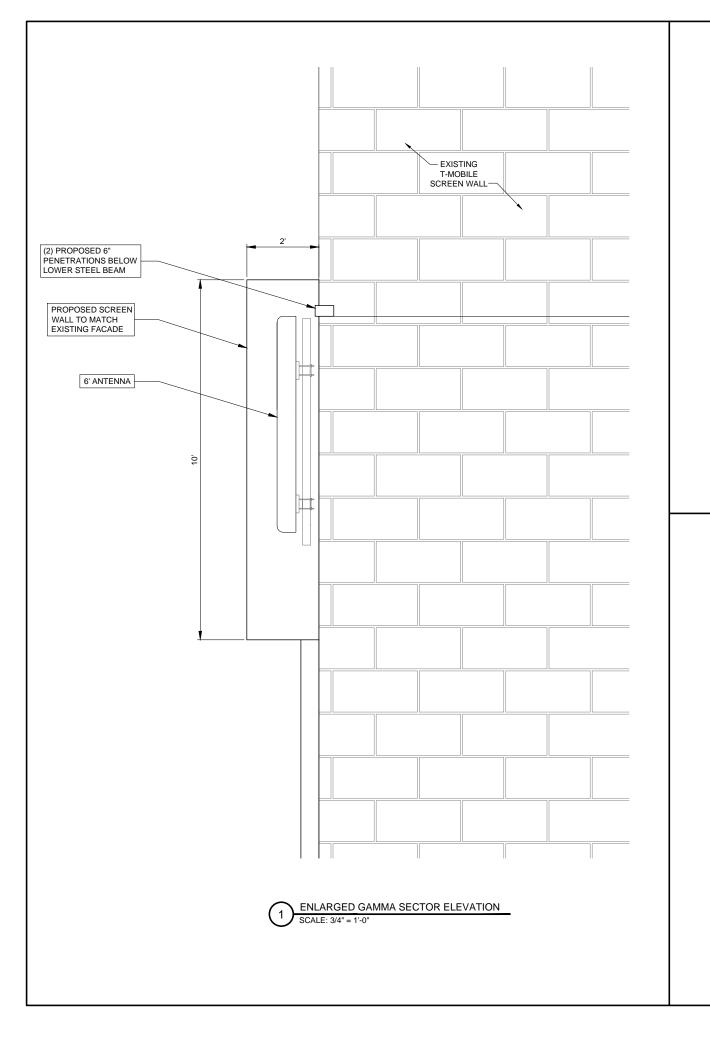

The application seeks approval for a modification of the west side of the stairway on the southwest corner of the parking structure and the installation of a new enclosure built in the southeast corner of level five of the parking structure along Bonnie Brae. This application does not seek an addition to the height at the southwest stairwell approved by Ordinance No. 2837 dated June 29, 1999, Ordinance No. 2874 dated April 10, 2010, or Ordinance No. 3335A, dated July 12, 2010. Concordia refers to and relies upon its statements indicating compliance filed in connection with its application for the planned development and its applications filed in January 2000 and in May 2010 for an amendment to the planned development relating to the parking garage and the initial cellular facility installation. This amendment contemplates approximately ten feet in height added to the top floor of the southeast corner of the parking garage to accommodate a stealth enclosure of an antenna array. This amendment requests the relocation of one parking stall from the parking garage to another location on the Concordia campus and does not contemplate any reduction in the total number of off street parking spaces on the campus=-provided the proposed location for Verizon's required equipment is approved. Concordia anticipates the ground based equipment

The parking garage is currently a 5-story structure on the west side of Bonnie Brae at the east boundary of the Concordia University campus. This project would add a 10-foot screened-in antenna section on the southeast corner of the garage, similar to the existing 10-foot section on the southwest corner of the same garage. In addition, there is to be a small addition of 10' x 2' x 8' on the west elevation of the garage just below the existing antenna tower. Verizon Wireless requires a small antenna enclosure which would complement the existing stealth-style panels comprising the T-Mobile antenna section. The antennas would not be visible from the street, consistent with the T-Mobile antennas, and the exterior walls would be constructed to be similar to the wall screen on the existing tower on the southwest corner of the garage.