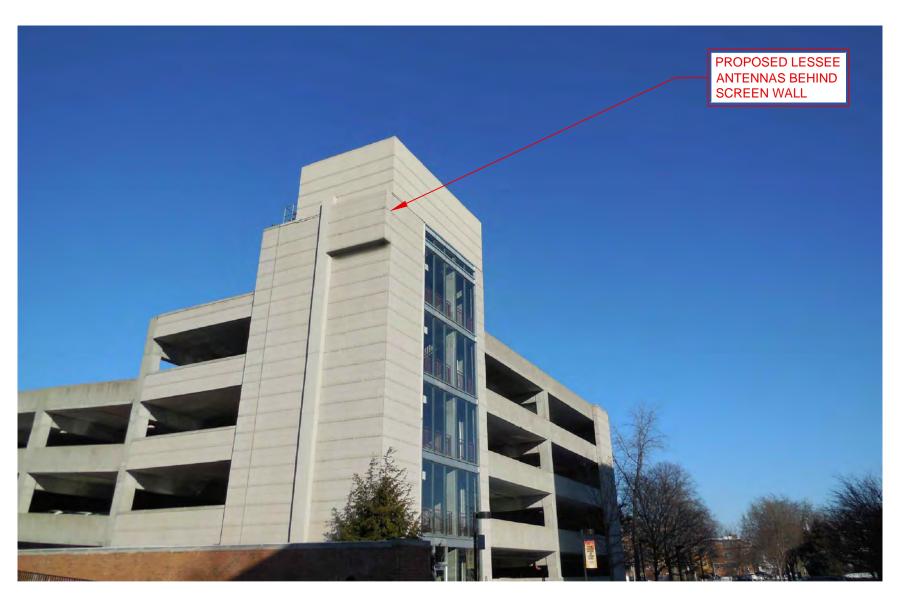

#### **MEMORANDUM**

Date: June 8, 2018

To: Development Review Board

From: Lisa Scheiner, Assistant Village Administrator

Subj: Concordia University Chicago Planned Development Amendment - Cellular Antenna

The Development Review Board (DRB) is scheduled to hold a public hearing on Thursday, June 21, 2018 at 7:30 p.m.

By way of background, the Village Board approved a planned development permit at Concordia University Chicago to construct a parking garage and to increase the height of the southwest corner of the parking garage to 75 feet to allow the installation of a stealth enclosure and cellular antennas. Now comes an application to increase the height of the southeast corner of the parking garage from 65 to 75 feet for the purpose of adding additional cellular antennas behind a new stealth enclosure and to modify the southwest façade to accommodate related equipment.

Section 10-19-8(A) of the River Forest Zoning Ordinances states that a change to an existing planned development is not minor if it increases the height of the building, unless the proposed height change is less than or equal to the lesser of: a) the height permitted in the property's zoning district regulations in effect as of the date the planned development permit is approved or b) the height permitted in the property's zoning district regulations in effect as of the date of the minor amendment is requested. The permit issued to increase the height of the southwest corner of the structure beyond the height allowed for a structure in the PRI does not apply to the requested height increase to the southeast corner of the structure. Therefore, this change constitutes a major amendment to the existing planned development.