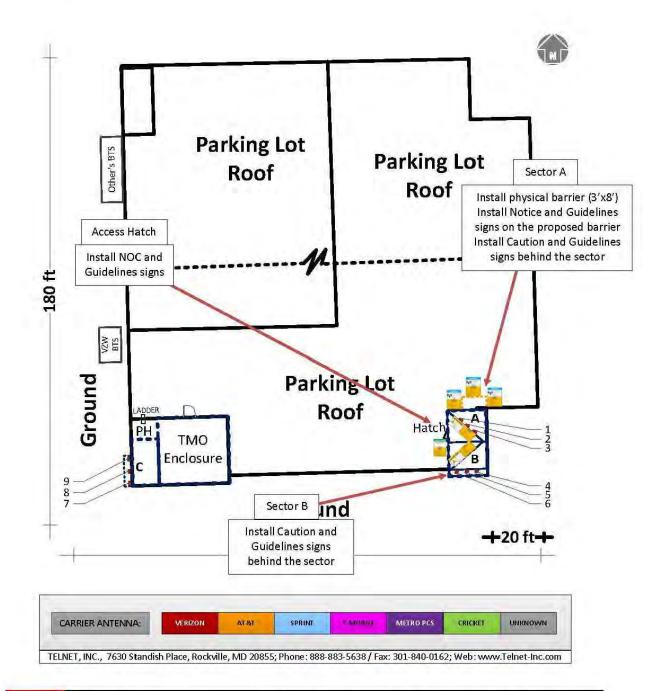

The application seeks approval for a modification of the west side of the stairway on the southwest corner of the parking structure and the installation of a new enclosure built in the southeast corner of level five of the parking structure along Bonnie Brae. This application does not seek an addition to the height at the southwest stairwell approved by Ordinance No. 2837 dated June 29, 1999, Ordinance No. 2874 dated April 10, 2010, or Ordinance No. 3335A, dated July 12, 2010. Concordia refers to and relies upon its statements indicating compliance filed in connection with its application for the planned development and its applications filed in January 2000 and in May 2010 for an amendment to the planned development relating to the parking garage and the initial cellular facility installation. This amendment contemplates approximately ten feet in height added to the top floor of the southeast corner of the parking garage to accommodate a stealth enclosure of an antenna array. This amendment requests the relocation of one parking stall from the parking garage to another location on the Concordia campus and does not contemplate any reduction in the total number of off street parking spaces on the campus=-provided the proposed location for Verizon's required equipment is approved. Concordia anticipates the ground based equipment

would be located along the west side of the parking structure where equipment from previously approved carriers is already located.

southeast corner of the parking garage. The proposal also calls for RF transparent stealth screening that would lessen the visibility of the antenna arrays to residents or pedestrians and would be aesthetically compatible with the parking garage.

The parking garage is currently a 5-story structure on the west side of Bonnie Brae at the east boundary of the Concordia University campus. This project would add a 10-foot screened-in antenna section on the southeast corner of the garage, similar to the existing 10-foot section on the southwest corner of the same garage. In addition, there is to be a small addition of 10' x 2' x 8' on the west elevation of the garage just below the existing antenna tower. Verizon Wireless requires a small antenna enclosure which would complement the existing stealth-style panels comprising the T-Mobile antenna section. The antennas would not be visible from the street, consistent with the T-Mobile antennas, and the exterior walls would be constructed to be similar to the wall screen on the existing tower on the southwest corner of the garage.

The height of the parking garage and existing tower extension is 65 feet 5 inches and the Verizon proposal would add 10 feet to the existing 44-foot section on the southeast corner above the stairwell resulting in a total of approximately 54 feet. This height is consistent with other structures on campus. The building height of the new residence hall south of the garage is 64 feet including the HVAC units and nearby Gross Hall has a height of 59 feet. In addition, the tower's location away from the public walkway would appear to hide the additional height from public view. These improvements would provide Verizon with superior service for better communication to their customers both on campus and in the Village of River Forest.

#### SUMMARY OF DEVELOPMENT

The proposed development will consist of a 10-foot section to be constructed on the southeast corner of the parking garage plus a small extension on the west elevation of the tower. This new section will be consistent with the existing tower which was amended in 2010 with a  $17 \times 20$  structure. The small addition on the west elevation would be facing the college campus and away from public view. The exterior will be consistent with the wall screen on the existing tower on the southwest corner of the garage.