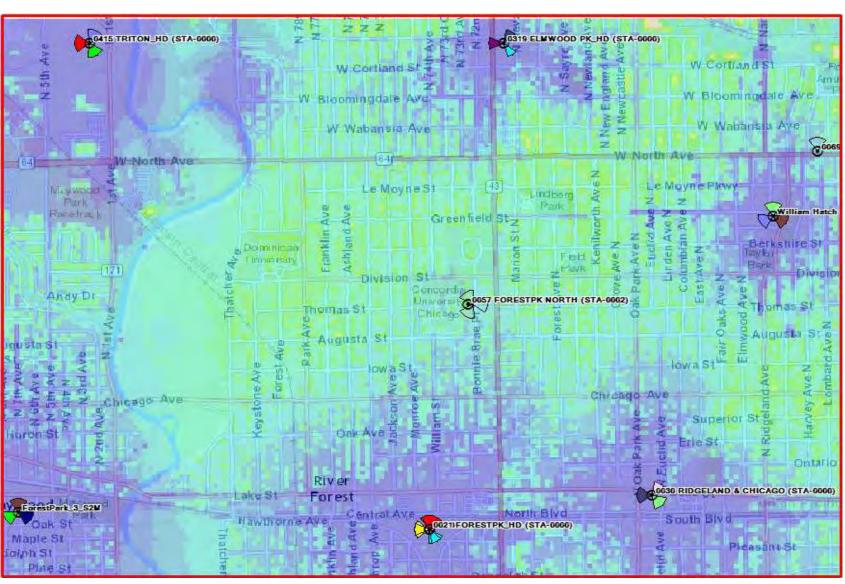

## Concordia University's Proposed Change to the Planned Development is Consistent with the Relevant Goals and Objectives of the Village's Comprehensive Plan

The University's proposal would significantly improve cellular telephone and wireless communication services both to students, faculty, and staff of the University and to the neighborhood as a whole. In the introduction, the Comprehensive Plan identifies that as one of its goals is to "serve as a marketing tool to promote River Forest's unique assets, and it can be used to help attract new families and desirable new investment and development to the community."

Society today, particularly among students and younger people, relies more and more on cellular telephones and internet services and the ability of these communication devices to send and receive email and text messages. Concordia's proposed amendment would fill in what Verizon has identified as gaps in its coverage area to provide better, clearer, and more complete coverage and capacity to the north portion of River Forest and Oak Park.

The improved wireless voice and data communication described above that would result from approval of Concordia's proposal would satisfy this goal by improving cellular and wireless coverage for Verizon subscribers.

The proposed use would not have any adverse impact to the public health, safety, comfort, morals, or general welfare of Village residents. Rather, Concordia believes the increased level of mobile communications could increase public safety by making communication with emergency services more reliable, not only for the University community, but also for the surrounding neighborhood. The increased cellular and wireless communication capability that would result from approval of this project would improve the quality of life for faculty, staff, students, and University neighbors by providing more reliable communication service.