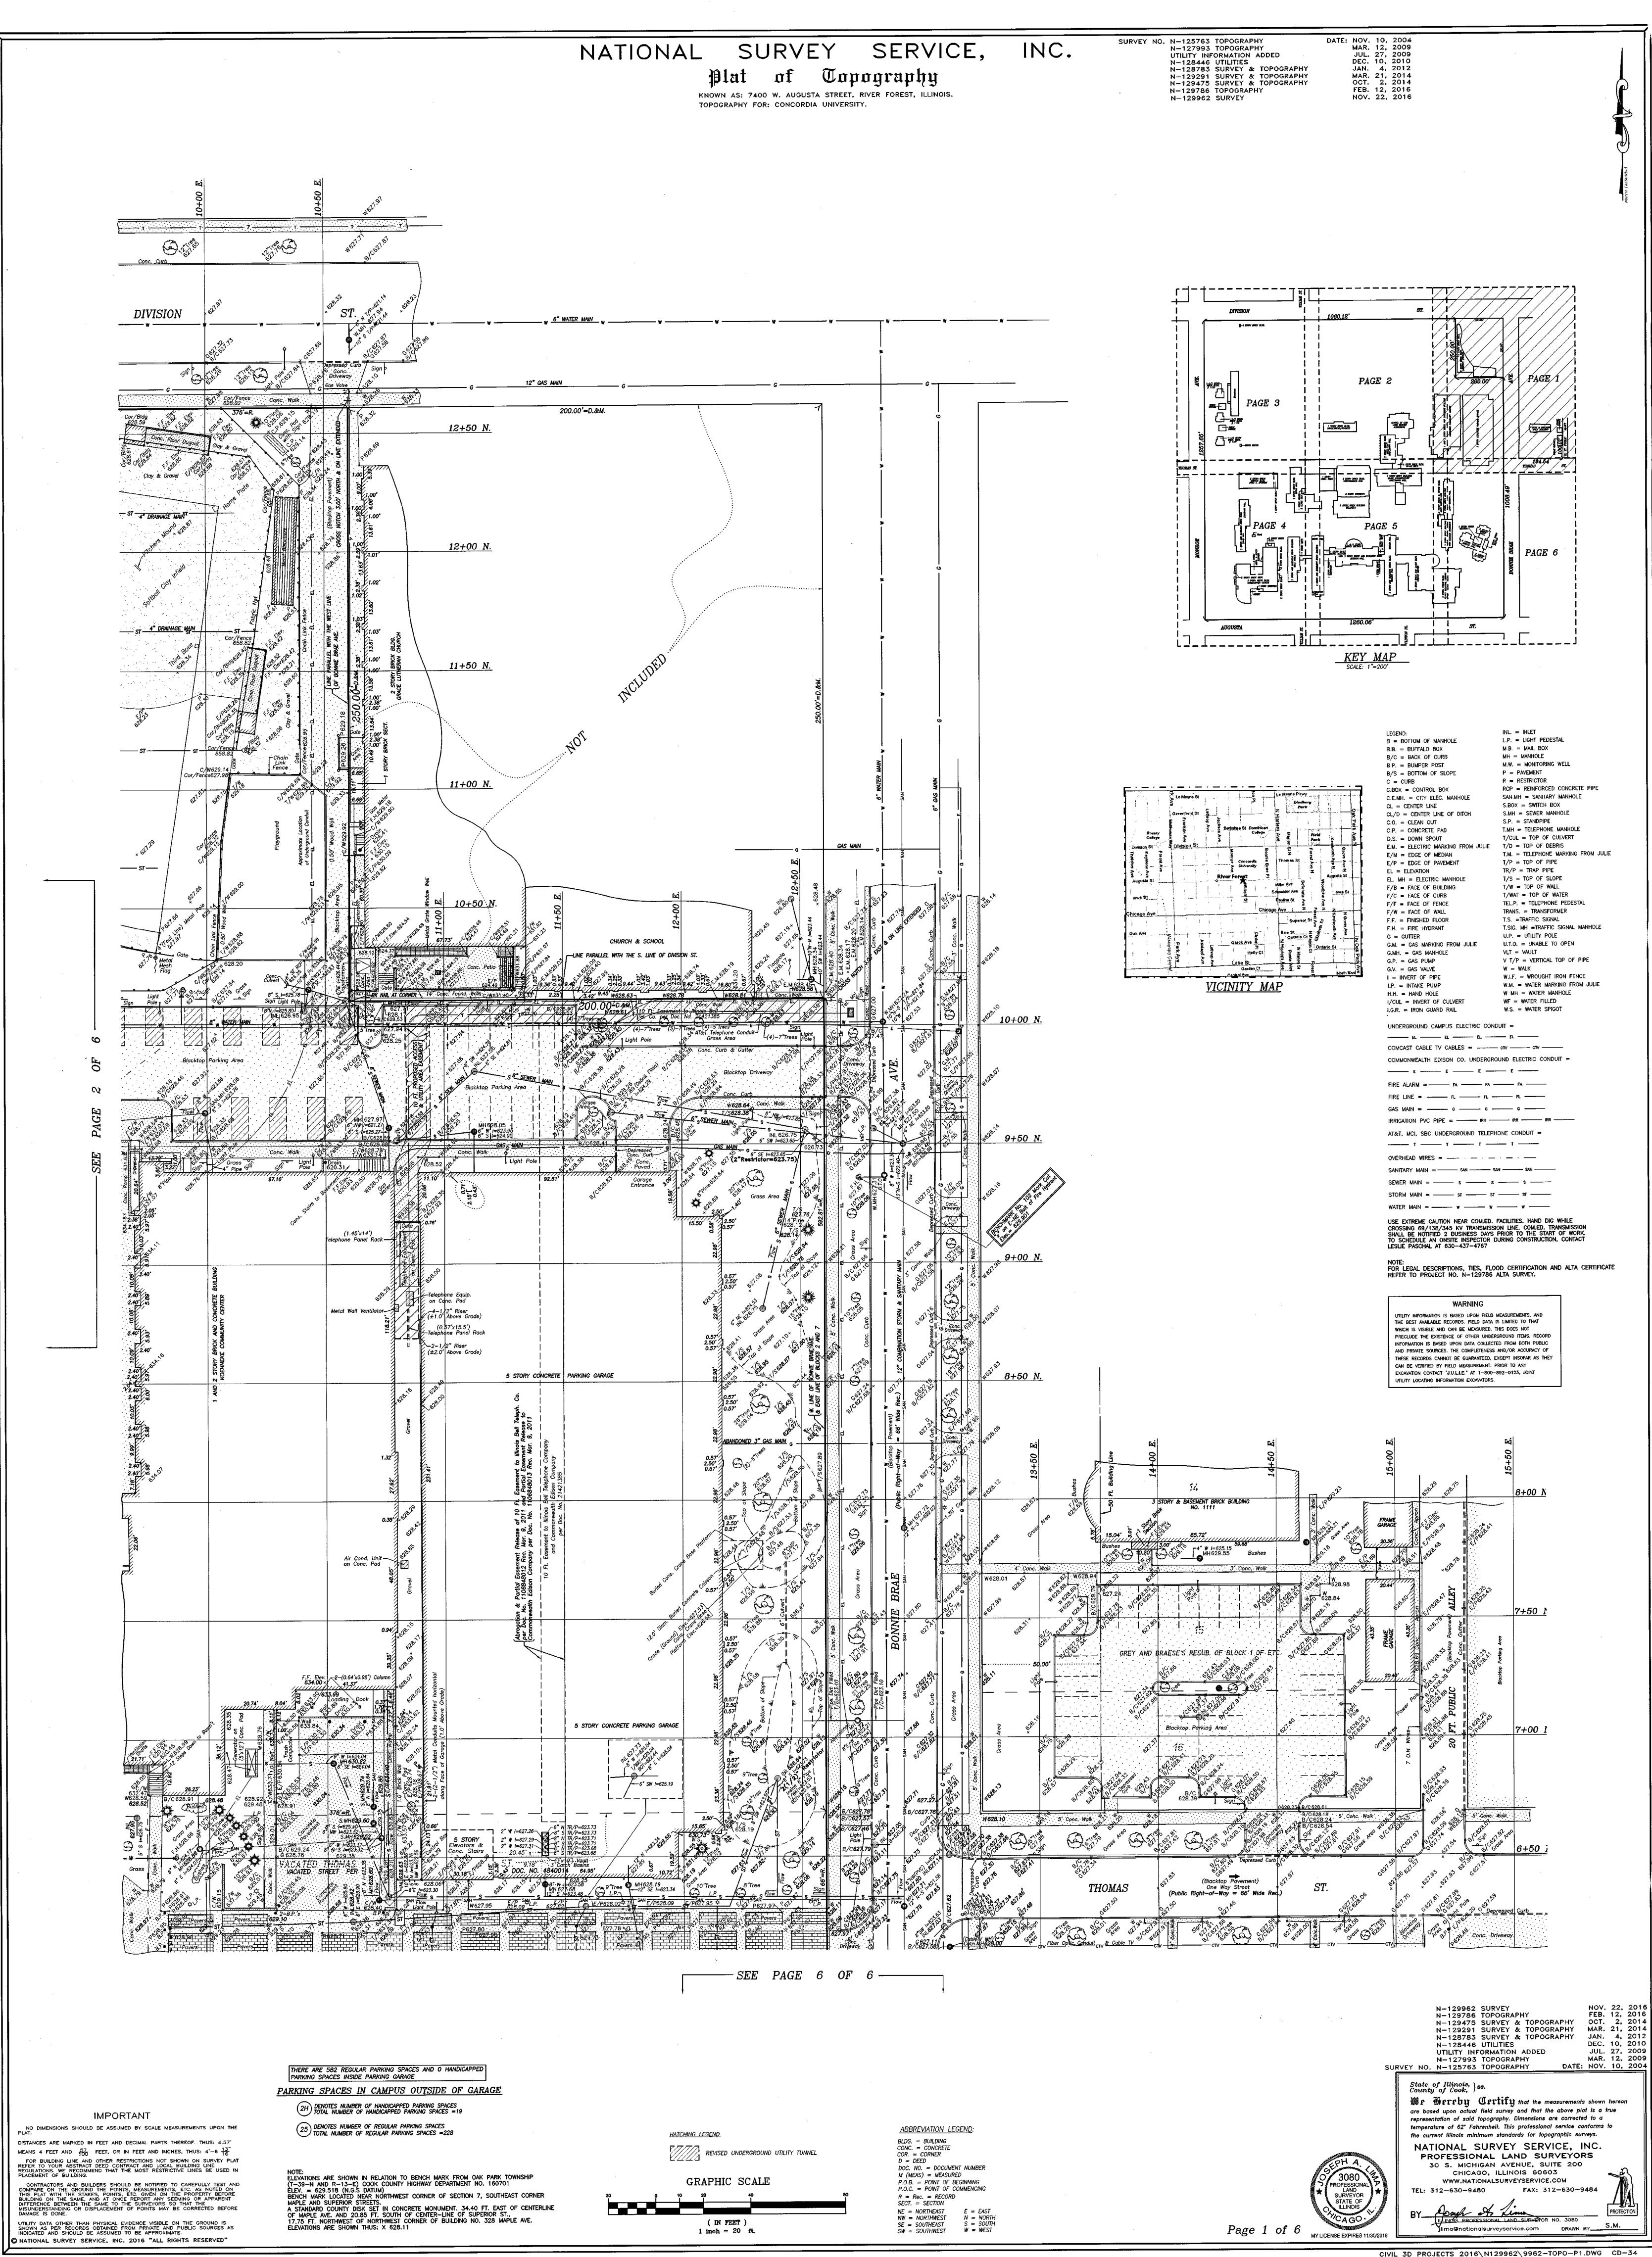

#### Memorandum

To: Lisa Scheiner, Assistant Village Administrator

From: John Houseal, FAICP

Principal

Date June 11, 2018

Re: Planned Development Review

Concordia University Cellular Antenna Installation

Houseal Lavigne Associates has conducted a review of the proposed Concordia University cellular antenna installation, attached to the existing parking structure located along the eastern edge of the campus along Bonnie Brae Place, just north of the Thomas Street alignment. The applicant is proposing the addition of cellular antennae, related screening, and related equipment to the existing cellular installation and existing parking structure.

#### **Parking Structure Appearance**

While the proposed new cellular antenna installation will result in an additional 10' in height at the southwest corner of the parking structure, the additional 10' at this corner (resulting 54' height) is still less than the overall existing height of the structure (64' at the southwest corner), and therefore does not require an SDA for height. Furthermore, the additional 10' in height accommodates screening of the proposed new cellular antenna in a manner consistent with the overall design of the structure and the design approach used to screen the existing cellular equipment on the southwest corner of the parking structure.

The proposed modification to the west elevation at the southwest corner to screen additional cellular antennae will not alter the height of the parking structure and the small protrusion cannot be seen from public rights-of-way. This modification will have virtually no impact on the appearance of the parking structure. Again, no SDA is required for this modification. The applicant has also indicated that additional electronic equipment will be located within the parking structure or immediately west of the structure between the parking structure and the University building to the west. Neither location will be visible from public-rights-of-way or adjacent properties, or negatively impact University operations.

The parking garage is currently a 5-story structure on the west side of Bonnie Brae at the east boundary of the Concordia University campus. This project would add a 10-foot screened-in antenna section on the southeast corner of the garage, similar to the existing 10-foot section on the southwest corner of the same garage. In addition, there is to be a small addition of 10' x 2' x 8' on the west elevation of the garage just below the existing antenna tower. Verizon Wireless requires a small antenna enclosure which would complement the existing stealth-style panels comprising the T-Mobile antenna section. The antennas would not be visible from the street, consistent with the T-Mobile antennas, and the exterior walls would be constructed to be similar to the wall screen on the existing tower on the southwest corner of the garage.

The height of the parking garage and existing tower extension is 65 feet 5 inches and the Verizon proposal would add 10 feet to the existing 44-foot section on the southeast corner above the stairwell resulting in a total of approximately 54 feet. This height is consistent with other structures on campus. The building height of the new residence hall south of the garage is 64 feet including the HVAC units and nearby Gross Hall has a height of 59 feet. In addition, the tower's location away from the public walkway would appear to hide the additional height from public view. These improvements would provide Verizon with superior service for better communication to their customers both on campus and in the Village of River Forest.