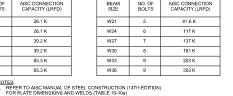

-------------------|------|-----------------|-----------------|
|    | 2               | 26.1 K                             | W21  | 5               | 81.6 K          |
| ļ. | 2               | 26.1 K                             | W24  | 6               | 117 K           |
|    | 3               | 39.2 K                             | W27  | 7               | 137 K           |
|    | 3               | 39.2 K                             | W30  | 8               | 181 K           |
|    | 4               | 65,3 K                             | W33  | 9               | 203 K           |
|    | 4               | 65.3 K                             | W36  | 9               | 203 K           |
|    | NOTES           | 3:                                 |      |                 |                 |



BEAM TO BEAM





BASE PLATE TYPE BP-4
S5-1 N.T.S.

CONNECTIONS TO HAVE AISC STANDARD ROUND HOLES UNLESS NOTED OTHERWISE.

1 CONNECTION NOTES

85-1 N.T.S.

2 STEEL FRAMING SYMBOLS
S5-1 N.T.S.

BEAM TO COLUMN FLANGE

3 SINGLE-PLATE SHEAR CONNECTION S5-1 N.T.S.









7 CAP PLATE AT HSS COLUMN
S5-1 N.T.S.



8 SINGLE-PLATE CONNECTION TO HSS
S5-1 N.T.S.

HOLABIRD & ROOT

wick holisbird stem

1 5/10/2018 PROGRESS
No. Date Issue

15896 Project Number Author Checked Proj. Arch./Eng. Approver



West Annex & Christopher Center Link

TYPICAL STEEL DETAILS

S5-1

## PROGRESS 5/10/2018





#### IX. Landscaping Plan

The Development Review Board had previously granted Concordia a waiver of the requirement to provide a landscaping plan. However, when the final construction drawings were submitted