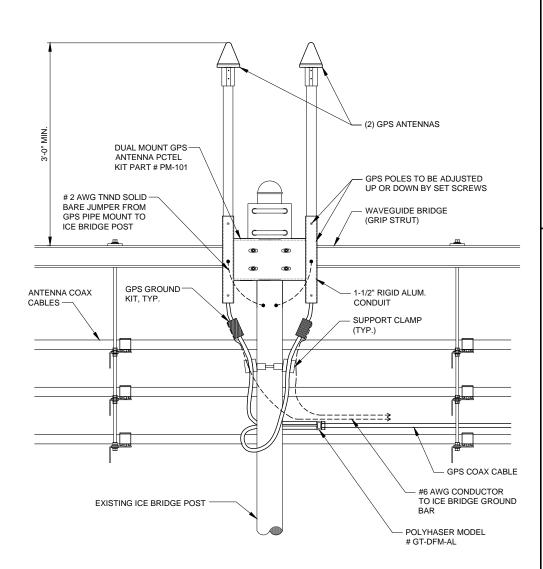

The parking garage is currently a 5-story structure on the west side of Bonnie Brae at the east boundary of the Concordia University campus. This project would add a 10-foot screened-in antenna section on the southeast corner of the garage, similar to the existing 10-foot section on the southwest corner of the same garage. In addition, there is to be a small addition of 10' x 2' x 8' on the west elevation of the garage just below the existing antenna tower. Verizon Wireless requires a small antenna enclosure which would complement the existing stealth-style panels comprising the T-Mobile antenna section. The antennas would not be visible from the street, consistent with the T-Mobile antennas, and the exterior walls would be constructed to be similar to the wall screen on the existing tower on the southwest corner of the garage.

The height of the parking garage and existing tower extension is 65 feet 5 inches and the Verizon proposal would add 10 feet to the existing 44-foot section on the southeast corner above the stairwell resulting in a total of approximately 54 feet. This height is consistent with other structures on campus. The building height of the new residence hall south of the garage is 64 feet including the HVAC units and nearby Gross Hall has a height of 59 feet. In addition, the tower's location away from the public walkway would appear to hide the additional height from public view. These improvements would provide Verizon with superior service for better communication to their customers both on campus and in the Village of River Forest.