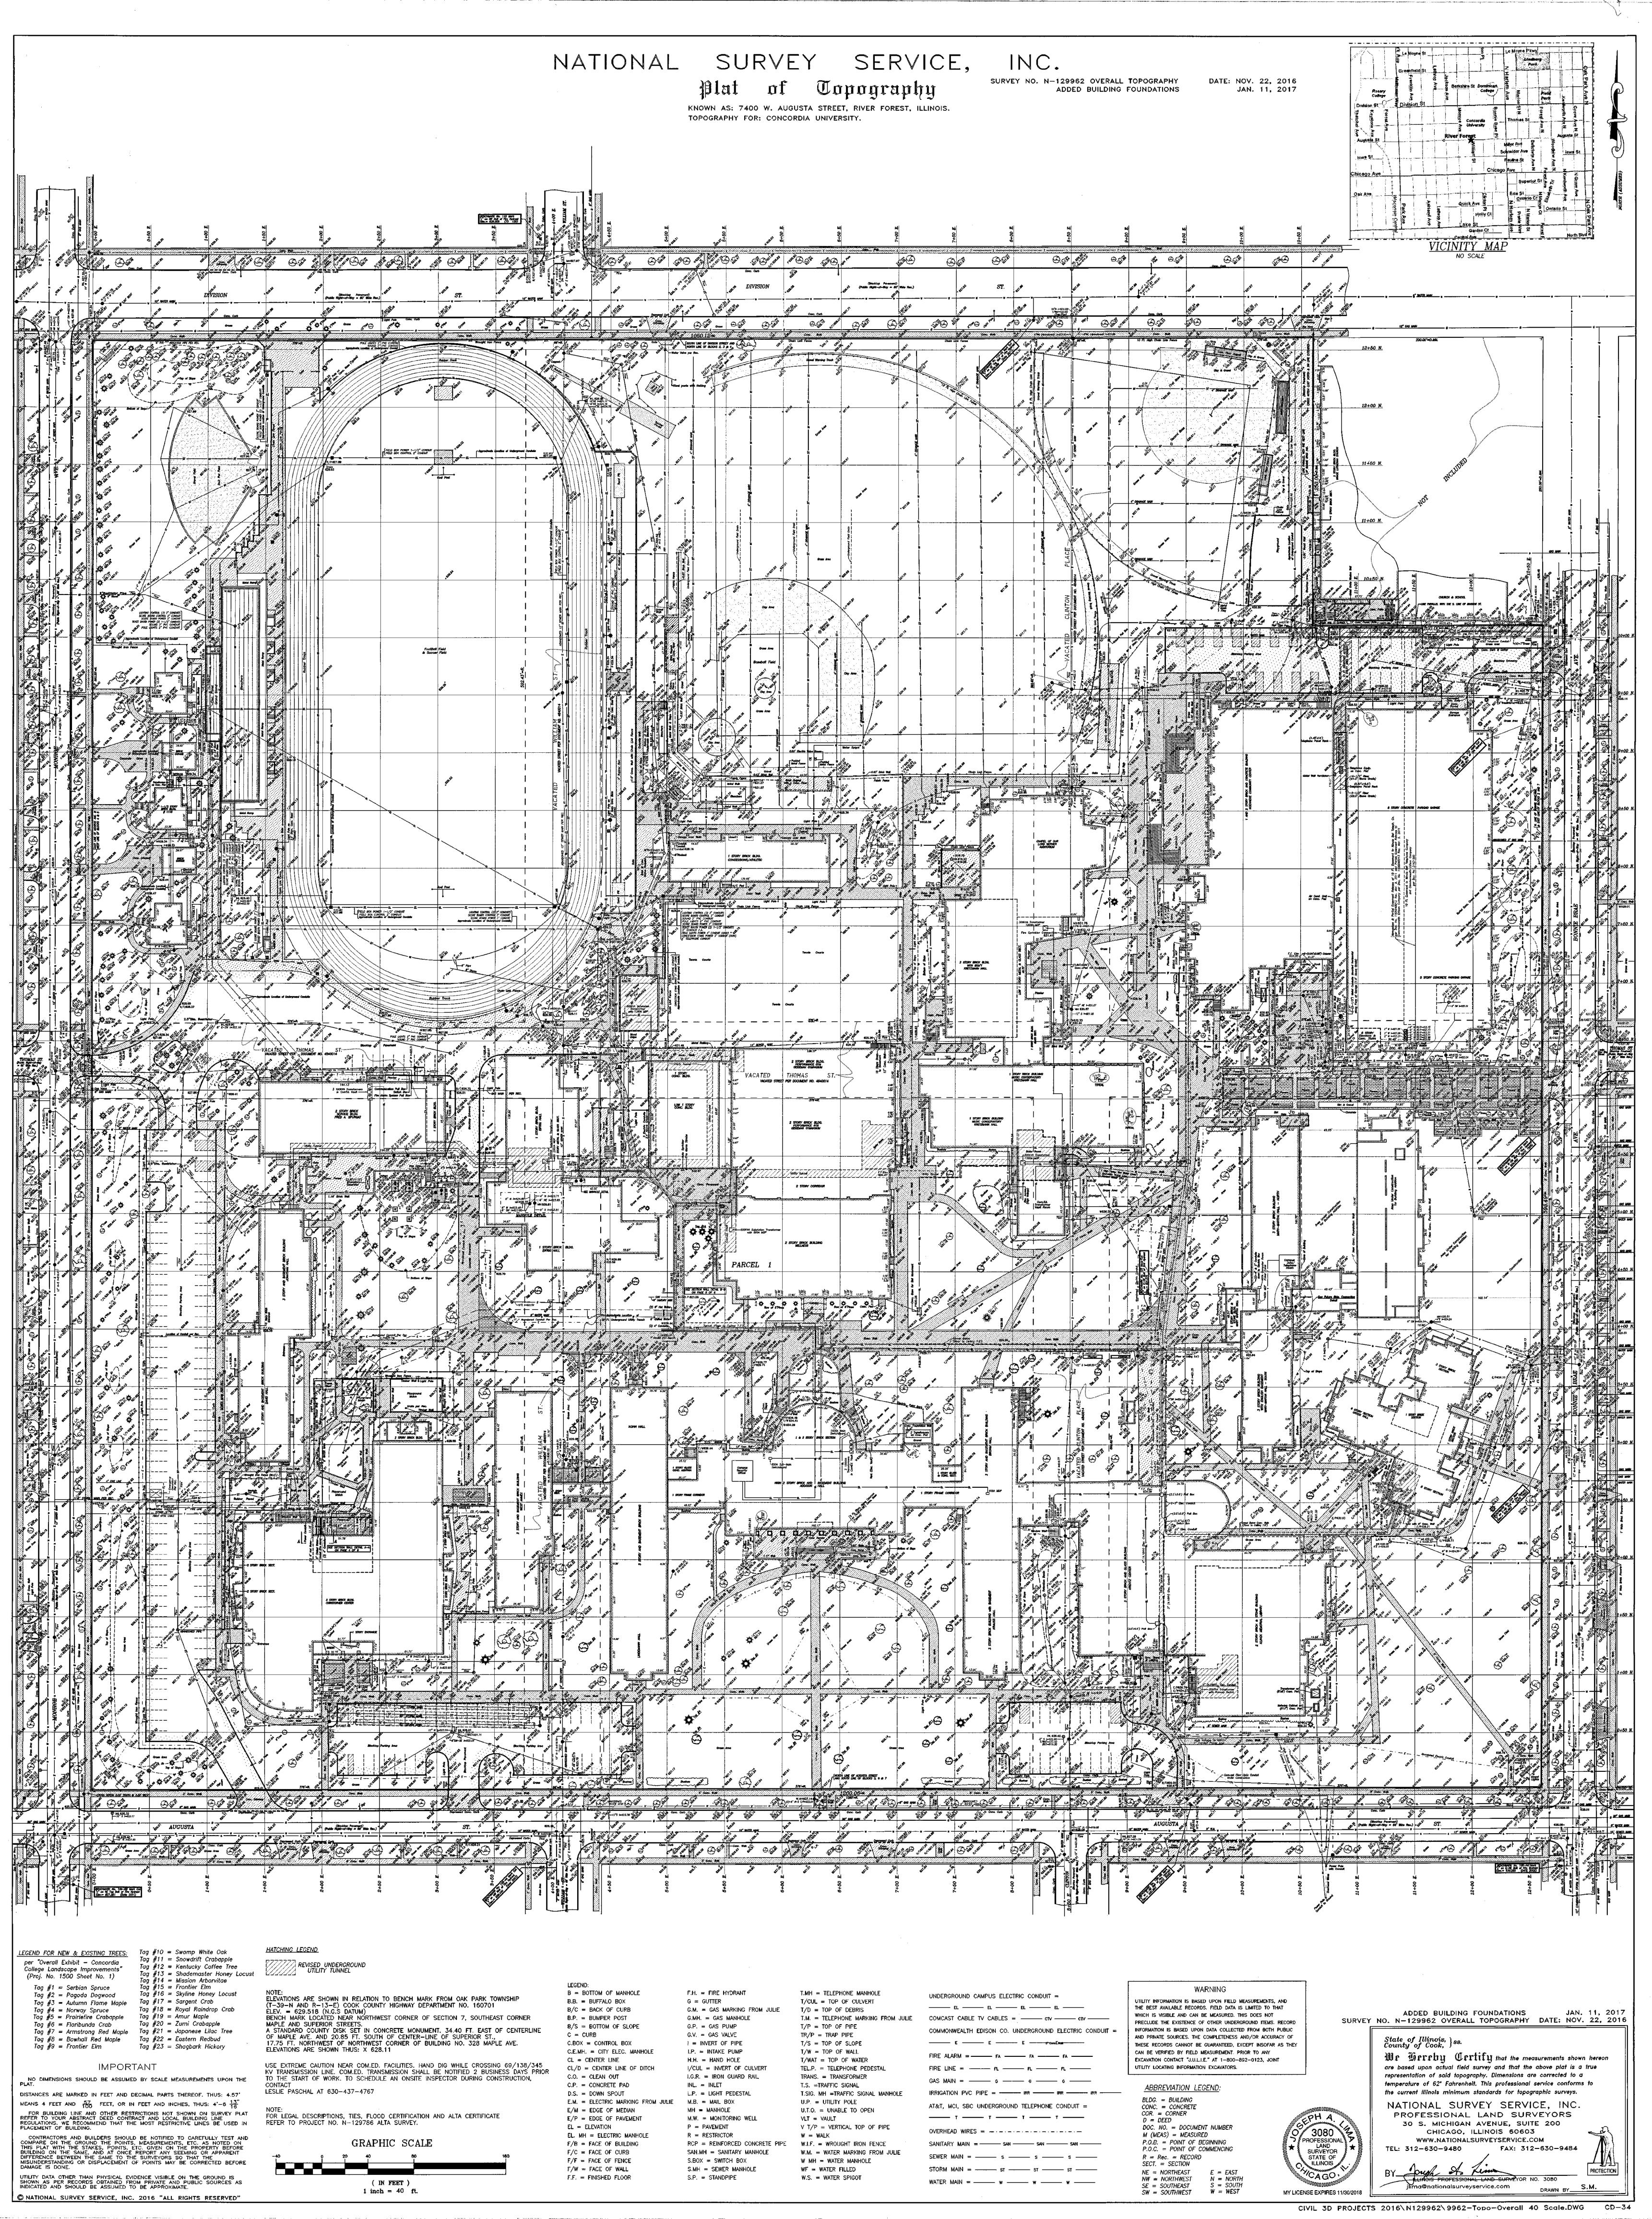

#### Survey

The surveys for Concordia University Chicago, 7400 Augusta, are contained on the page following the legal descriptions. A Plat of Survey for 7400 Augusta Street, dated January 11, 2017, in a scale of 1" to 40', has been submitted to the Village staff for detailed reference. This detailed plat has not been reduced to 11" x 17" format.

The following pages are the legal description for the Concordia campus and a survey of the University campus.

The rest of this page is intentionally left blank.