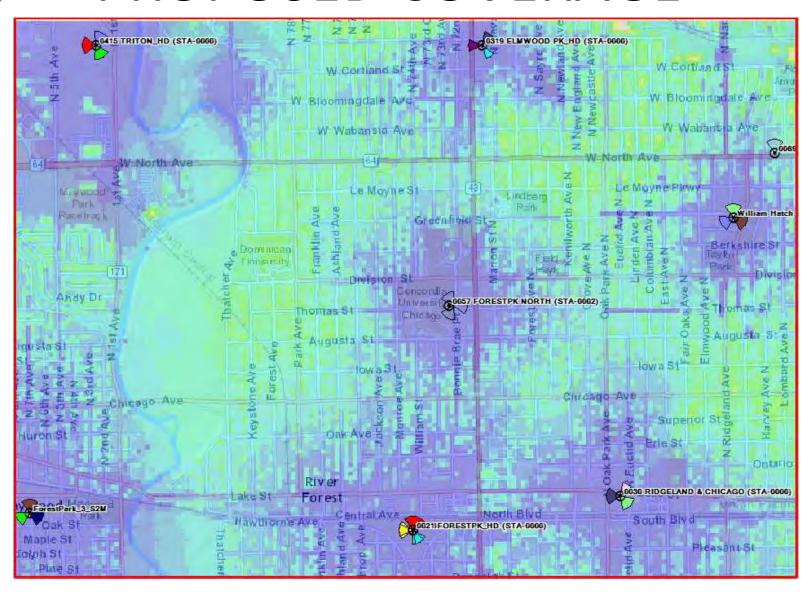

## Concordia University's Proposed Change to the Planned Development is Consistent with the Relevant Goals and Objectives of the Village's Comprehensive Plan

The University's proposal would significantly improve cellular telephone and wireless communication services both to students, faculty, and staff of the University and to the neighborhood as a whole. In the introduction, the Comprehensive Plan identifies that as one of its goals is to "serve as a marketing tool to promote River Forest's unique assets, and it can be used to help attract new families and desirable new investment and development to the community."

Society today, particularly among students and younger people, relies more and more on cellular telephones and internet services and the ability of these communication devices to send and receive email and text messages. Concordia's proposed amendment would fill in what Verizon has identified as gaps in its coverage area to provide better, clearer, and more complete coverage and capacity to the north portion of River Forest and Oak Park.

The improved wireless voice and data communication described above that would result from approval of Concordia's proposal would satisfy this goal by improving cellular and wireless coverage for Verizon subscribers.

The proposed use would not have any adverse impact to the public health, safety, comfort, morals, or general welfare of Village residents. Rather, Concordia believes the increased level of mobile communications could increase public safety by making communication with emergency services more reliable, not only for the University community, but also for the surrounding neighborhood. The increased cellular and wireless communication capability that would result from approval of this project would improve the quality of life for faculty, staff, students, and University neighbors by providing more reliable communication service.