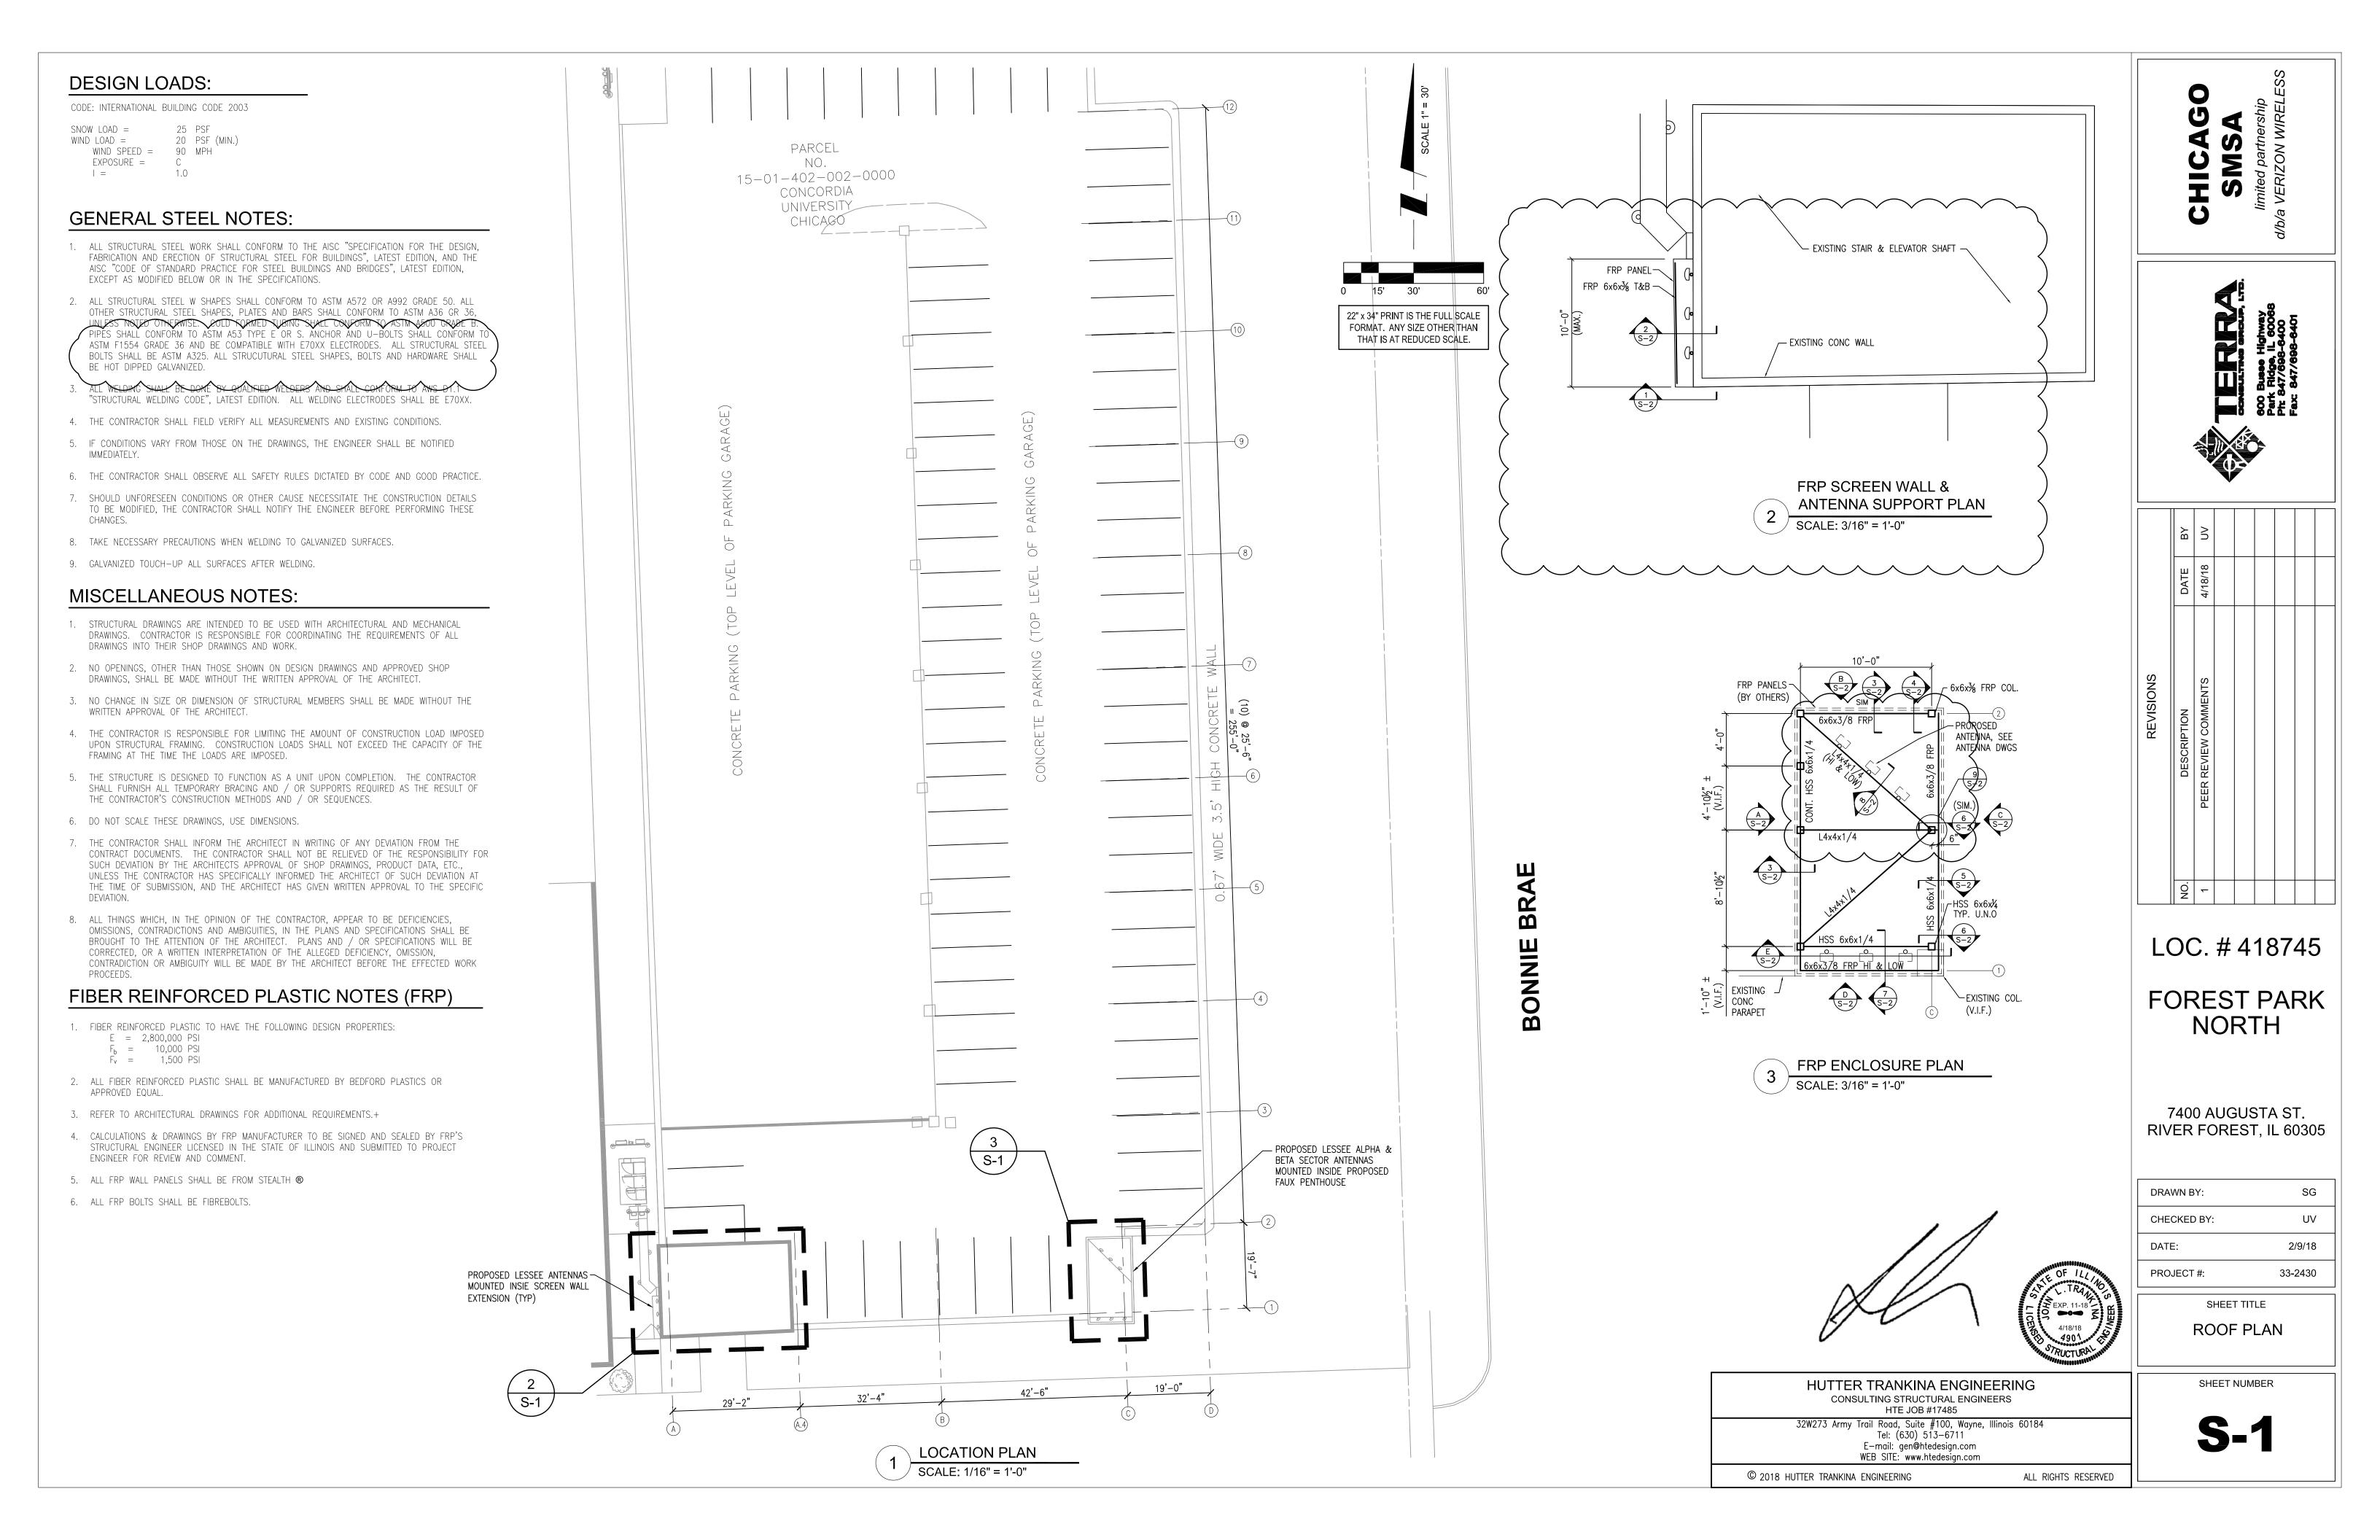

The application seeks approval for a modification of the west side of the stairway on the southwest corner of the parking structure and the installation of a new enclosure built in the southeast corner of level five of the parking structure along Bonnie Brae. This application does not seek an addition to the height at the southwest stairwell approved by Ordinance No. 2837 dated June 29, 1999, Ordinance No. 2874 dated April 10, 2010, or Ordinance No. 3335A, dated July 12, 2010. Concordia refers to and relies upon its statements indicating compliance filed in connection with its application for the planned development and its applications filed in January 2000 and in May 2010 for an amendment to the planned development relating to the parking garage and the initial cellular facility installation. This amendment contemplates approximately ten feet in height added to the top floor of the southeast corner of the parking garage to accommodate a stealth enclosure of an antenna array. This amendment requests the relocation of one parking stall from the parking garage to another location on the Concordia campus and does not contemplate any reduction in the total number of off street parking spaces on the campus=-provided the proposed location for Verizon's required equipment is approved. Concordia anticipates the ground based equipment

The parking garage is currently a 5-story structure on the west side of Bonnie Brae at the east boundary of the Concordia University campus. This project would add a 10-foot screened-in antenna section on the southeast corner of the garage, similar to the existing 10-foot section on the southwest corner of the same garage. In addition, there is to be a small addition of 10' x 2' x 8' on the west elevation of the garage just below the existing antenna tower. Verizon Wireless requires a small antenna enclosure which would complement the existing stealth-style panels comprising the T-Mobile antenna section. The antennas would not be visible from the street, consistent with the T-Mobile antennas, and the exterior walls would be constructed to be similar to the wall screen on the existing tower on the southwest corner of the garage.

The height of the parking garage and existing tower extension is 65 feet 5 inches and the Verizon proposal would add 10 feet to the existing 44-foot section on the southeast corner above the stairwell resulting in a total of approximately 54 feet. This height is consistent with other structures on campus. The building height of the new residence hall south of the garage is 64 feet including the HVAC units and nearby Gross Hall has a height of 59 feet. In addition, the tower's location away from the public walkway would appear to hide the additional height from public view. These improvements would provide Verizon with superior service for better communication to their customers both on campus and in the Village of River Forest.

#### SUMMARY OF DEVELOPMENT

The proposed development will consist of a 10-foot section to be constructed on the southeast corner of the parking garage plus a small extension on the west elevation of the tower. This new section will be consistent with the existing tower which was amended in 2010 with a  $17 \times 20$  structure. The small addition on the west elevation would be facing the college campus and away from public view. The exterior will be consistent with the wall screen on the existing tower on the southwest corner of the garage.