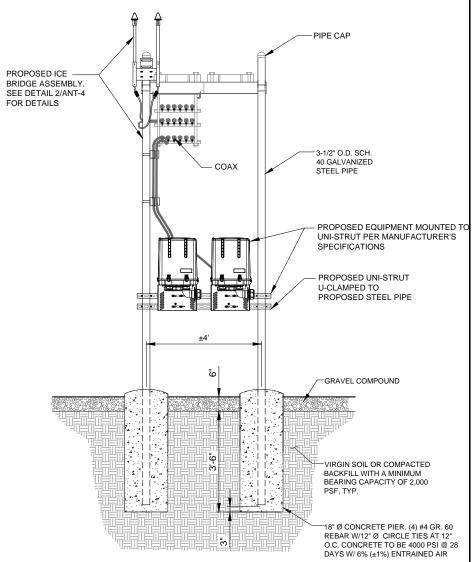

#### Memorandum

To: Lisa Scheiner, Assistant Village Administrator

From: John Houseal, FAICP

Principal

Date June 11, 2018

Re: Planned Development Review

Concordia University Cellular Antenna Installation

Houseal Lavigne Associates has conducted a review of the proposed Concordia University cellular antenna installation, attached to the existing parking structure located along the eastern edge of the campus along Bonnie Brae Place, just north of the Thomas Street alignment. The applicant is proposing the addition of cellular antennae, related screening, and related equipment to the existing cellular installation and existing parking structure.

Although no new site development allowances (SDAs) are required to accommodate the proposed cellular antenna installation, it is a modification to the existing parking structure and involves the relocation of one parking space, and therefore requires Planned Development approval.

#### **Parking Structure Appearance**

While the proposed new cellular antenna installation will result in an additional 10' in height at the southwest corner of the parking structure, the additional 10' at this corner (resulting 54' height) is still less than the overall existing height of the structure (64' at the southwest corner), and therefore does not require an SDA for height. Furthermore, the additional 10' in height accommodates screening of the proposed new cellular antenna in a manner consistent with the overall design of the structure and the design approach used to screen the existing cellular equipment on the southwest corner of the parking structure.

The proposed modification to the west elevation at the southwest corner to screen additional cellular antennae will not alter the height of the parking structure and the small protrusion cannot be seen from public rights-of-way. This modification will have virtually no impact on the appearance of the parking structure. Again, no SDA is required for this modification. The applicant has also indicated that additional electronic equipment will be located within the parking structure or immediately west of the structure between the parking structure and the University building to the west. Neither location will be visible from public-rights-of-way or adjacent properties, or negatively impact University operations.

The application seeks approval for a modification of the west side of the stairway on the southwest corner of the parking structure and the installation of a new enclosure built in the southeast corner of level five of the parking structure along Bonnie Brae. This application does not seek an addition to the height at the southwest stairwell approved by Ordinance No. 2837 dated June 29, 1999, Ordinance No. 2874 dated April 10, 2010, or Ordinance No. 3335A, dated July 12, 2010. Concordia refers to and relies upon its statements indicating compliance filed in connection with its application for the planned development and its applications filed in January 2000 and in May 2010 for an amendment to the planned development relating to the parking garage and the initial cellular facility installation. This amendment contemplates approximately ten feet in height added to the top floor of the southeast corner of the parking garage to accommodate a stealth enclosure of an antenna array. This amendment requests the relocation of one parking stall from the parking garage to another location on the Concordia campus and does not contemplate any reduction in the total number of off street parking spaces on the campus=-provided the proposed location for Verizon's required equipment is approved. Concordia anticipates the ground based equipment

would be located along the west side of the parking structure where equipment from previously approved carriers is already located.

The parking garage is currently a 5-story structure on the west side of Bonnie Brae at the east boundary of the Concordia University campus. This project would add a 10-foot screened-in antenna section on the southeast corner of the garage, similar to the existing 10-foot section on the southwest corner of the same garage. In addition, there is to be a small addition of 10' x 2' x 8' on the west elevation of the garage just below the existing antenna tower. Verizon Wireless requires a small antenna enclosure which would complement the existing stealth-style panels comprising the T-Mobile antenna section. The antennas would not be visible from the street, consistent with the T-Mobile antennas, and the exterior walls would be constructed to be similar to the wall screen on the existing tower on the southwest corner of the garage.

#### SUMMARY OF DEVELOPMENT

The proposed development will consist of a 10-foot section to be constructed on the southeast corner of the parking garage plus a small extension on the west elevation of the tower. This new section will be consistent with the existing tower which was amended in 2010 with a  $17 \times 20$  structure. The small addition on the west elevation would be facing the college campus and away from public view. The exterior will be consistent with the wall screen on the existing tower on the southwest corner of the garage.