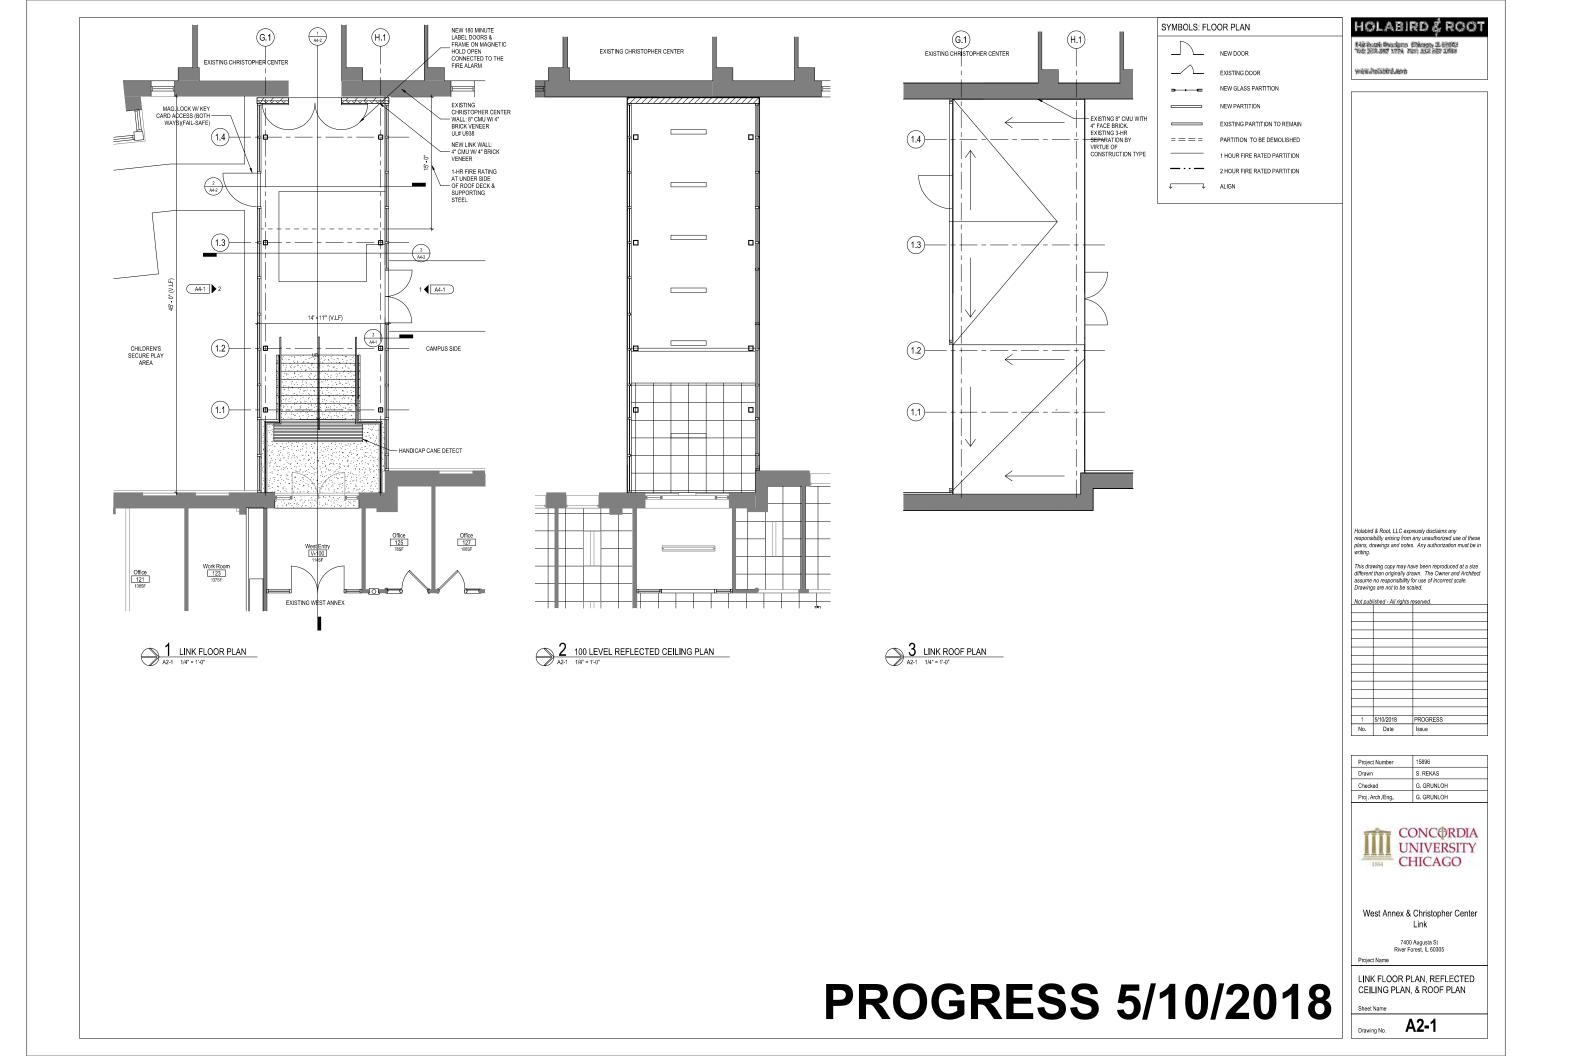

Glen Steiner presented the preliminary information regarding the plan to construct a covered walkway between the West Annex and the Christopher Center. He said it will be similar to the existing links between Mary Martha Hall, Trusheim Hall and the new residence hall. Mr. Steiner said the anticipated project cost is \$400,000 and the University has already received the funds from a donor to complete the project. Mr. Steiner continued that this project is located far from the street and will not have an impact on the community either during or after construction. He presented various photos and renderings depicting the location of the project as well as project rendering. He continued that the project will not cause an increase in activity and will not have an impact on parking.

In response to a question from Member O'Brien regarding handicapped accessibility, Mr. Steiner explained that there are currently stairs from the planned renovation into the building. He said both buildings have accessible entrances at other locations and described their locations. In response to a follow-up question from Chairman Martin, Mr. Steiner confirmed that the link will not be handicapped accessible.

In response to a question from Member Crosby regarding building security and access, Mr. Steiner described the current access control at the location of the proposed link. He also explained that the secured access to the early childhood center in the Christopher Center will not change.

In response to a question from Member O'Brien, Mr. Steiner commented on the dimensions shown in the documents provided and stated that he believes the new structure will be 12 feet high but will confirm that.