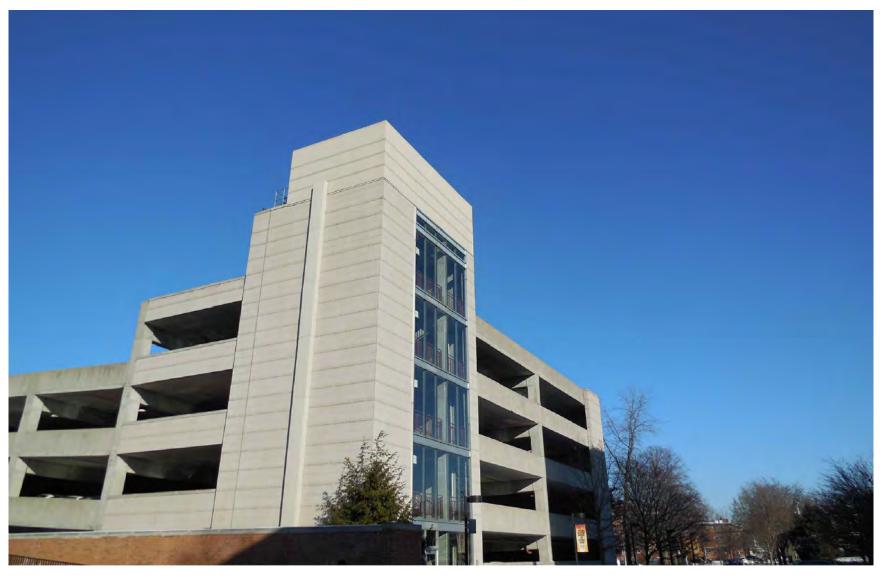

#### Memorandum

To: Lisa Scheiner, Assistant Village Administrator

From: John Houseal, FAICP

Principal

Date June 11, 2018

Re: Planned Development Review

Concordia University Cellular Antenna Installation

Houseal Lavigne Associates has conducted a review of the proposed Concordia University cellular antenna installation, attached to the existing parking structure located along the eastern edge of the campus along Bonnie Brae Place, just north of the Thomas Street alignment. The applicant is proposing the addition of cellular antennae, related screening, and related equipment to the existing cellular installation and existing parking structure.

#### **Parking Structure Appearance**

While the proposed new cellular antenna installation will result in an additional 10' in height at the southwest corner of the parking structure, the additional 10' at this corner (resulting 54' height) is still less than the overall existing height of the structure (64' at the southwest corner), and therefore does not require an SDA for height. Furthermore, the additional 10' in height accommodates screening of the proposed new cellular antenna in a manner consistent with the overall design of the structure and the design approach used to screen the existing cellular equipment on the southwest corner of the parking structure.