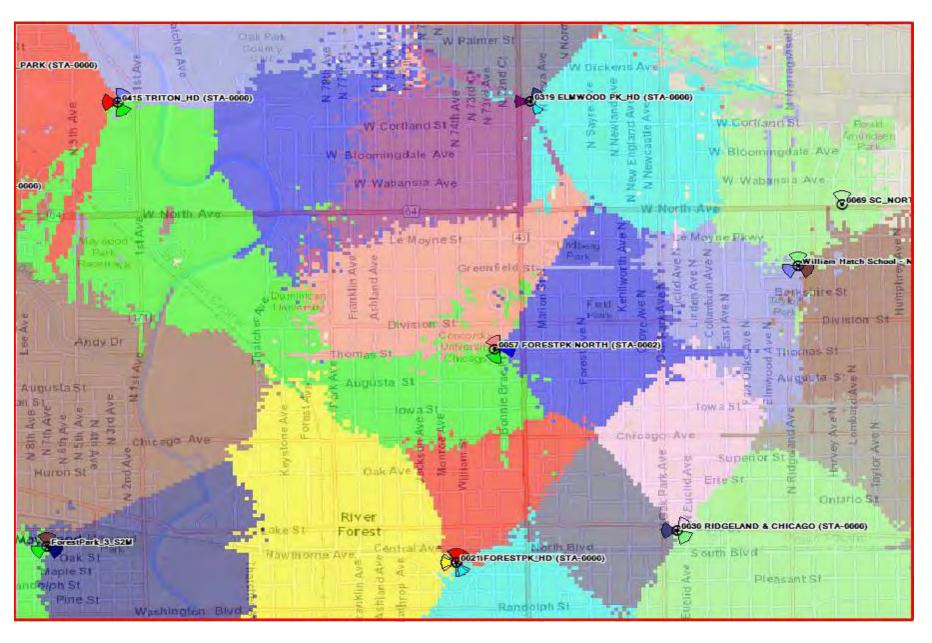

## Concordia University's Proposed Change to the Planned Development is Consistent with the Relevant Goals and Objectives of the Village's Comprehensive Plan

The University's proposal would significantly improve cellular telephone and wireless communication services both to students, faculty, and staff of the University and to the neighborhood as a whole. In the introduction, the Comprehensive Plan identifies that as one of its goals is to "serve as a marketing tool to promote River Forest's unique assets, and it can be used to help attract new families and desirable new investment and development to the community."

Society today, particularly among students and younger people, relies more and more on cellular telephones and internet services and the ability of these communication devices to send and receive email and text messages. Concordia's proposed amendment would fill in what Verizon has identified as gaps in its coverage area to provide better, clearer, and more complete coverage and capacity to the north portion of River Forest and Oak Park.

The improved wireless voice and data communication described above that would result from approval of Concordia's proposal would satisfy this goal by improving cellular and wireless coverage for Verizon subscribers.