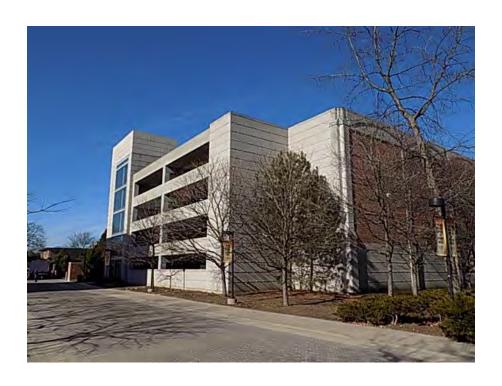

#### Memorandum

To: Lisa Scheiner, Assistant Village Administrator

From: John Houseal, FAICP

Principal

Date June 11, 2018

Re: Planned Development Review

Concordia University Cellular Antenna Installation

Houseal Lavigne Associates has conducted a review of the proposed Concordia University cellular antenna installation, attached to the existing parking structure located along the eastern edge of the campus along Bonnie Brae Place, just north of the Thomas Street alignment. The applicant is proposing the addition of cellular antennae, related screening, and related equipment to the existing cellular installation and existing parking structure.

#### **Parking Structure Appearance**

While the proposed new cellular antenna installation will result in an additional 10' in height at the southwest corner of the parking structure, the additional 10' at this corner (resulting 54' height) is still less than the overall existing height of the structure (64' at the southwest corner), and therefore does not require an SDA for height. Furthermore, the additional 10' in height accommodates screening of the proposed new cellular antenna in a manner consistent with the overall design of the structure and the design approach used to screen the existing cellular equipment on the southwest corner of the parking structure.

The proposed modification to the west elevation at the southwest corner to screen additional cellular antennae will not alter the height of the parking structure and the small protrusion cannot be seen from public rights-of-way. This modification will have virtually no impact on the appearance of the parking structure. Again, no SDA is required for this modification. The applicant has also indicated that additional electronic equipment will be located within the parking structure or immediately west of the structure between the parking structure and the University building to the west. Neither location will be visible from public-rights-of-way or adjacent properties, or negatively impact University operations.

The parking garage is currently a 5-story structure on the west side of Bonnie Brae at the east boundary of the Concordia University campus. This project would add a 10-foot screened-in antenna section on the southeast corner of the garage, similar to the existing 10-foot section on the southwest corner of the same garage. In addition, there is to be a small addition of 10' x 2' x 8' on the west elevation of the garage just below the existing antenna tower. Verizon Wireless requires a small antenna enclosure which would complement the existing stealth-style panels comprising the T-Mobile antenna section. The antennas would not be visible from the street, consistent with the T-Mobile antennas, and the exterior walls would be constructed to be similar to the wall screen on the existing tower on the southwest corner of the garage.

The height of the parking garage and existing tower extension is 65 feet 5 inches and the Verizon proposal would add 10 feet to the existing 44-foot section on the southeast corner above the stairwell resulting in a total of approximately 54 feet. This height is consistent with other structures on campus. The building height of the new residence hall south of the garage is 64 feet including the HVAC units and nearby Gross Hall has a height of 59 feet. In addition, the tower's location away from the public walkway would appear to hide the additional height from public view. These improvements would provide Verizon with superior service for better communication to their customers both on campus and in the Village of River Forest.