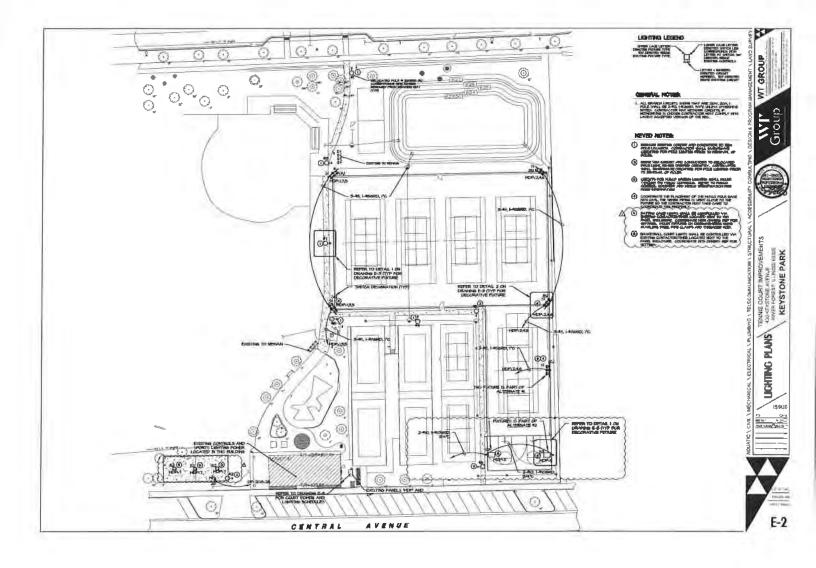

- c. Reappoint David Karrow, 4-year term expiring April 2026
- d. Reappoint Patricia Chase, 4-year term expiring April 2026
- v. Ethics Commission
  - a. Reappoint Greg Ignoffo, 2-year term expiring April 2024
- vi. Fire Pension Board
  - a. Appoint Tom Severson, 3-year term expiring April 2025
- vii. Board of Police and Fire Commissioners
  - a. Appoint Nathan Mellman, 3-year term expiring April 2025
- viii. Historic Preservation Commission
  - a. Appoint Brian Muhr, Schwartz Vacancy, remainder of term expiring April 2025
- b. Development Review Board River Forest Park District Keystone Park Improvements Ordinance
- c. Zoning Board of Appeals 1443 Forest Avenue Side Yard Setback Variation Ordinance
- 8. Unfinished Business
- 9. New Business a. Minor Amendment to a Planned Development Permit - Concordia University Athletic Stadium Digital Scoreboard
- 10. Executive Session
- 11. Adjournment