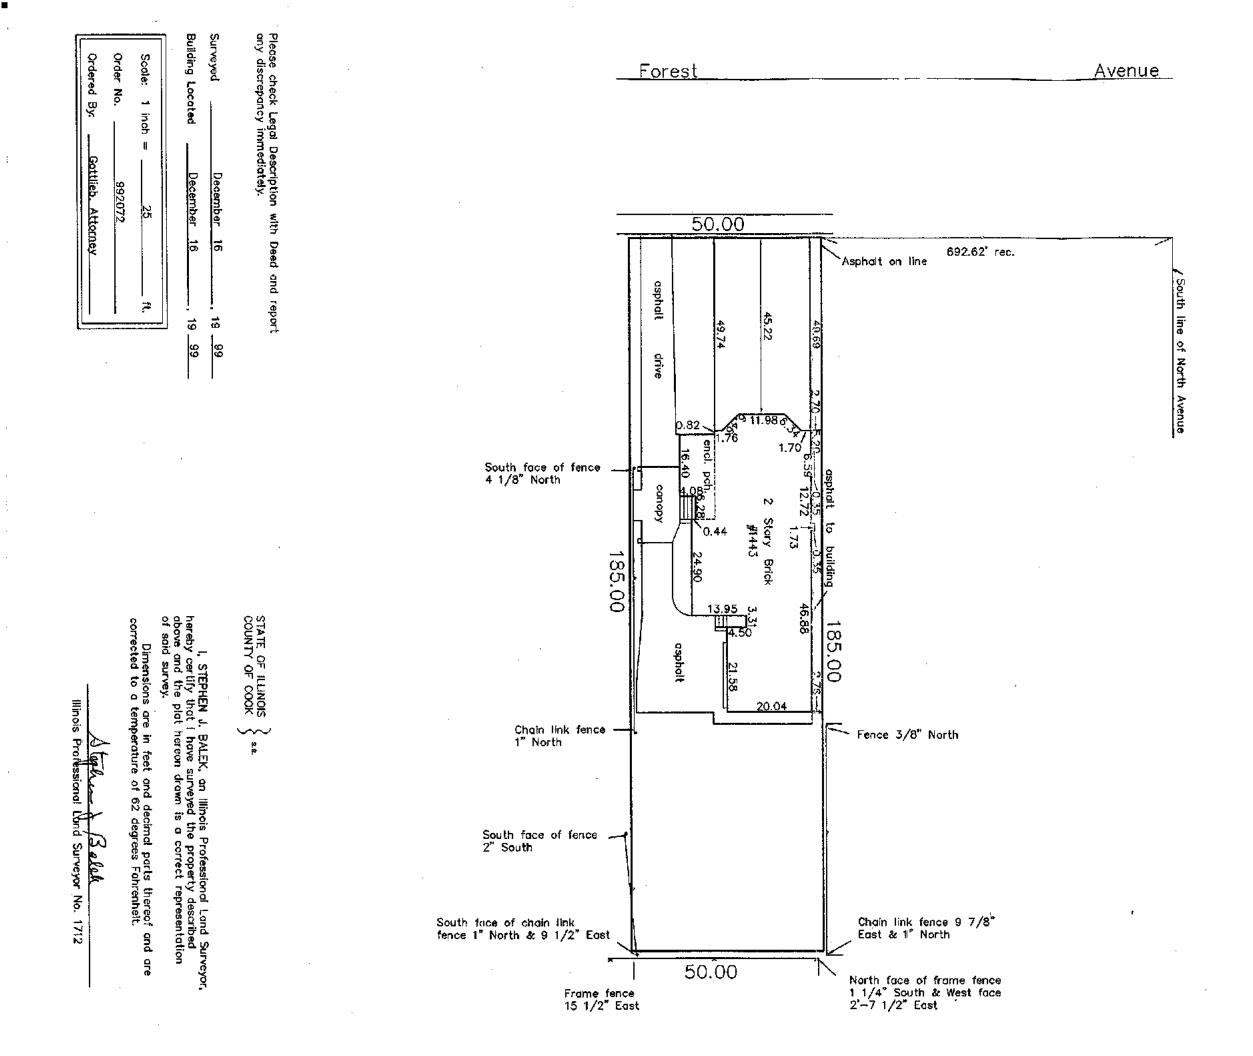

e need for precisely the Zoning Ordinance that we are requesting a variance for. Additions have the potential to have a significant impact on neighboring properties, and the default should be to create reasonable restrictions to those additions. That default, however, may not be applicable in all situations, and we believe this to be one of those. With a really minimal addition of 5'-0" to the home beyond that allowed by code, a setback would create a bigger visual impact and hardship on the Owners and neighbors than any benefit from the setback. Again, this is confirmed by the fact that the Owner of the properties to both the north and south of this property, those most directly affected by the potential variance, are in support of this variance and the project that will result from it.



KABAL SURVEYING COMPANY

Land Surveying Services

2411 Hawthorne Avenue Westchester, Illinois 60154 (708) 562-2652 Fax (708) 562-7314

Escarta at anti-

Lot 1 in Celano's Subdivision, being a Resubdivision of part of Lat 6 in Owner's Subdivision of the Northwest quarter of the Northwest quarter of Section 1, Township 39 North, Range 12, East of the Third Principal Meridian, in Coak County, Illinois.



| Nlowed<br>35'-0"<br>/IAX 40% (3,700s | Propos<br>MATCI<br>f) PROP(<br>- Exist              |
|--------------------------------------|-----------------------------------------------------|
| /IAX 40% (3,700s                     | ,                                                   |
|                                      | - Exist<br>- Exist<br>- 1st F<br>- 2nd I<br>- Attic |
| /AX 30% (2