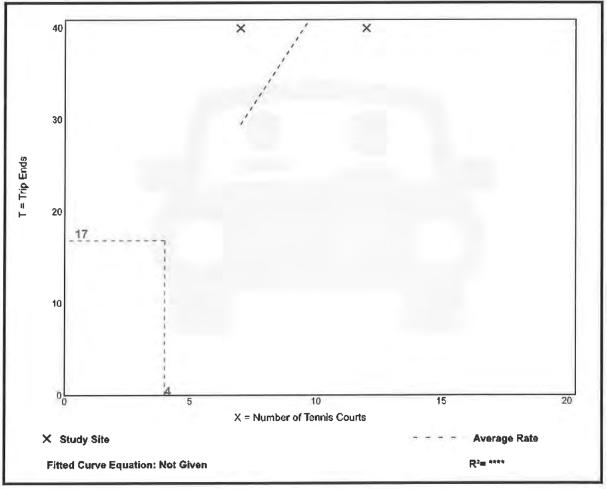

|
| On a:                       | Weekday,                              |
|                             | Peak Hour of Adjacent Street Traffic, |
|                             | One Hour Between 4 and 6 p.m.         |
| Setting/Location:           | General Urban/Suburban                |
| Number of Studies:          | 2                                     |
| Avg. Num. of Tennis Courts: | 10                                    |
| Directional Distribution:   |                                       |

### Vehicle Trip Generation per Tennis Court

| Average Rate | Range of Rates | Standard Deviation |
|--------------|----------------|--------------------|
| 4.21         | 3.33 - 5.71    | *                  |

### **Data Plot and Equation**

Caution - Small Sample Size



Trip Gen Manual, 11th Edition 

Institute of Transportation Engineers

## **Tennis Courts**

# (490)

Vehicle Trip Ends vs: Tennis Courts On a: Weekday

Setting/Location: General Urban/Suburban

Number of Studies: 2 Avg. Num. of Tennis Courts: 10

Directional Distribution: 50% entering, 50% exiting

### Vehicle Trip Generation per Tennis Court

| Average Rate | Range of Rates | Standard Deviation |
|--------------|----------------|--------------------|
| 30.32        | 20.17 - 47.71  | *                  |

### **Data Plot and Equation**

Caution – Small Sample Size



Trip Gen Manual, 11th Edition

Institute of Transportation Engineers

### RIVER FOREST PARK DISTRICT FINANCIAL STATEMENT For the Month Ending APRIL, 2022

|                                              |              |