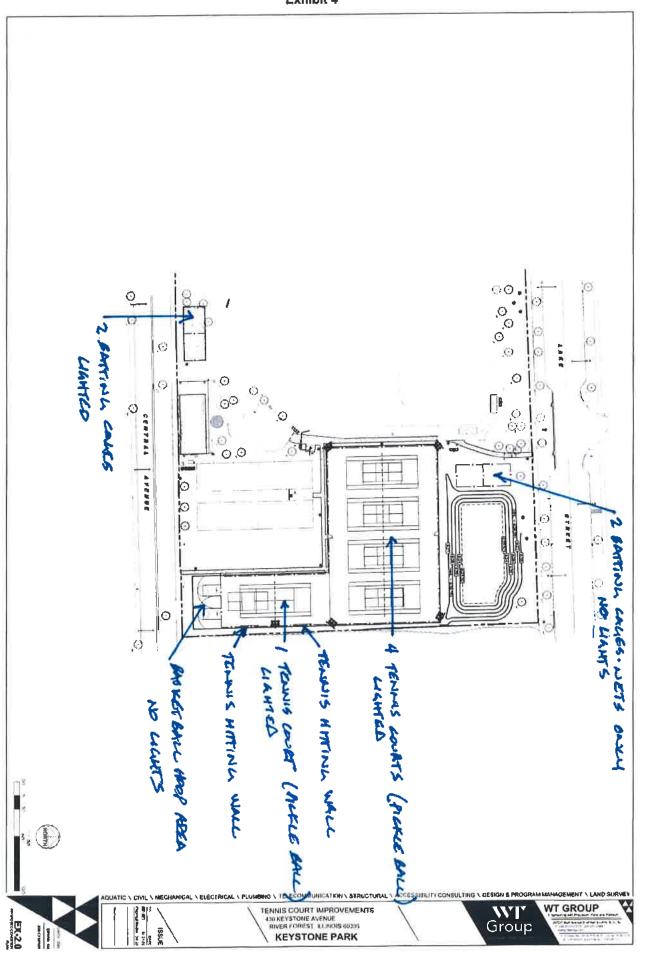

and recommendations discussed in the text.

### Exhibits

- 1. Location Map
- 2. Photo Inventory
- 3. Existing Traffic
- 4. Site Plan

### Appendices

- A. Traffic Count Summary Sheets
- B. ITE Trip Generation Excerpts

5901.900 Keystone Park Traffic and Parking.docx



Max Center 37 8219 W 41 887561N

Kiver Forest, Illino

# Exhibit 2 Photo Inventory Page | 1



Looking East along Central Avenue adjacent to Site





10.0

Looking East along Central Avenue adjacent to Site

Looking West along Central Avenue adjacent to Site



Looking West along Central Avenue adjacent to Site

# Exhibit 2 Photo Inventory Page | 2



Parking signage South of existing tennis courts





Looking South along Keystone Avenue towards Central Avenue

Looking North along Keystone Avenue adjacent to Site









Central Ave at Keystone Ave 5901.900 Keystone Park 6:00AM - 9:00AM;3:00PM • 6:00PM GHA Mio

Gewalt Hamilton Associates Inc. 625 Forest Edge Drive

Vernon Hills, Illinois, United States 60061 (847) 478-9700 poster@gha-engineers.com

Count Name: Central Ave at Keystone Ave Site Code: Start Date: 04/12/2022 Page No: 1

| Data     |   |
|----------|---|
| Movement | A |
| Turning  |   |

|                    |       |       | N          |      |            |       |      | 1         |      |            |       |      |             |      |            |            |
|--------------------|-------|-------|------------|------|------------|-------|------|-----------|------|------------|-------|------|-------------|------|------------|------------|
| !                  |       |       | Southbound