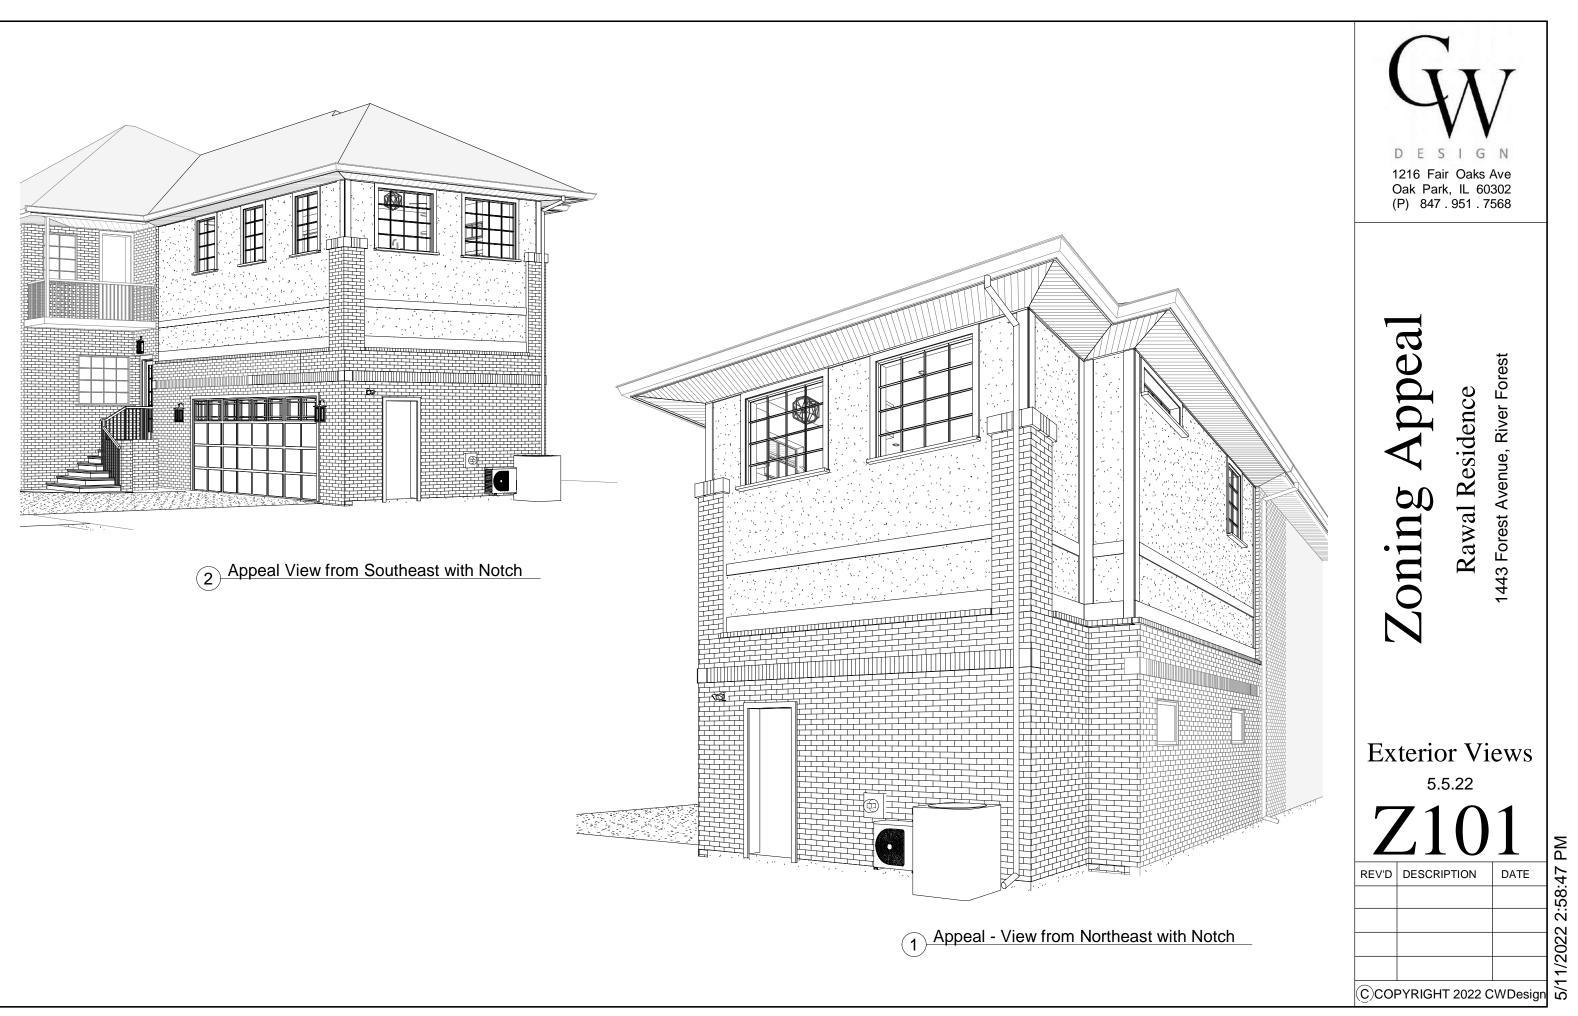

- c. Reappoint David Karrow, 4-year term expiring April 2026
- d. Reappoint Patricia Chase, 4-year term expiring April 2026
- v. Ethics Commission
  - a. Reappoint Greg Ignoffo, 2-year term expiring April 2024
- vi. Fire Pension Board
  - a. Appoint Tom Severson, 3-year term expiring April 2025
- vii. Board of Police and Fire Commissioners
  - a. Appoint Nathan Mellman, 3-year term expiring April 2025
- viii. Historic Preservation Commission
  - a. Appoint Brian Muhr, Schwartz Vacancy, remainder of term expiring April 2025
- b. Development Review Board River Forest Park District Keystone Park Improvements Ordinance
- c. Zoning Board of Appeals 1443 Forest Avenue Side Yard Setback Variation Ordinance
- 8. Unfinished Business
- 9. New Business a. Minor Amendment to a Planned Development Permit - Concordia University Athletic Stadium Digital Scoreboard
- 10. Executive Session
- 11. Adjournment