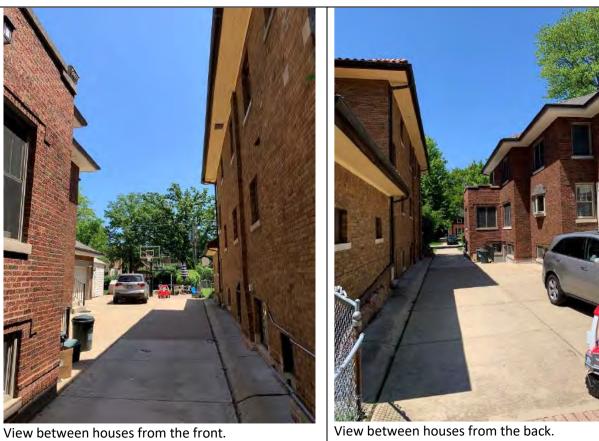

- c. Reappoint David Karrow, 4-year term expiring April 2026
- d. Reappoint Patricia Chase, 4-year term expiring April 2026
- v. Ethics Commission
  - a. Reappoint Greg Ignoffo, 2-year term expiring April 2024
- vi. Fire Pension Board
  - a. Appoint Tom Severson, 3-year term expiring April 2025
- vii. Board of Police and Fire Commissioners
  - a. Appoint Nathan Mellman, 3-year term expiring April 2025
- viii. Historic Preservation Commission
  - a. Appoint Brian Muhr, Schwartz Vacancy, remainder of term expiring April 2025
- b. Development Review Board River Forest Park District Keystone Park Improvements Ordinance
- c. Zoning Board of Appeals 1443 Forest Avenue Side Yard Setback Variation Ordinance
- 8. Unfinished Business
- 9. New Business a. Minor Amendment to a Planned Development Permit - Concordia University Athletic Stadium Digital Scoreboard
- 10. Executive Session
- 11. Adjournment