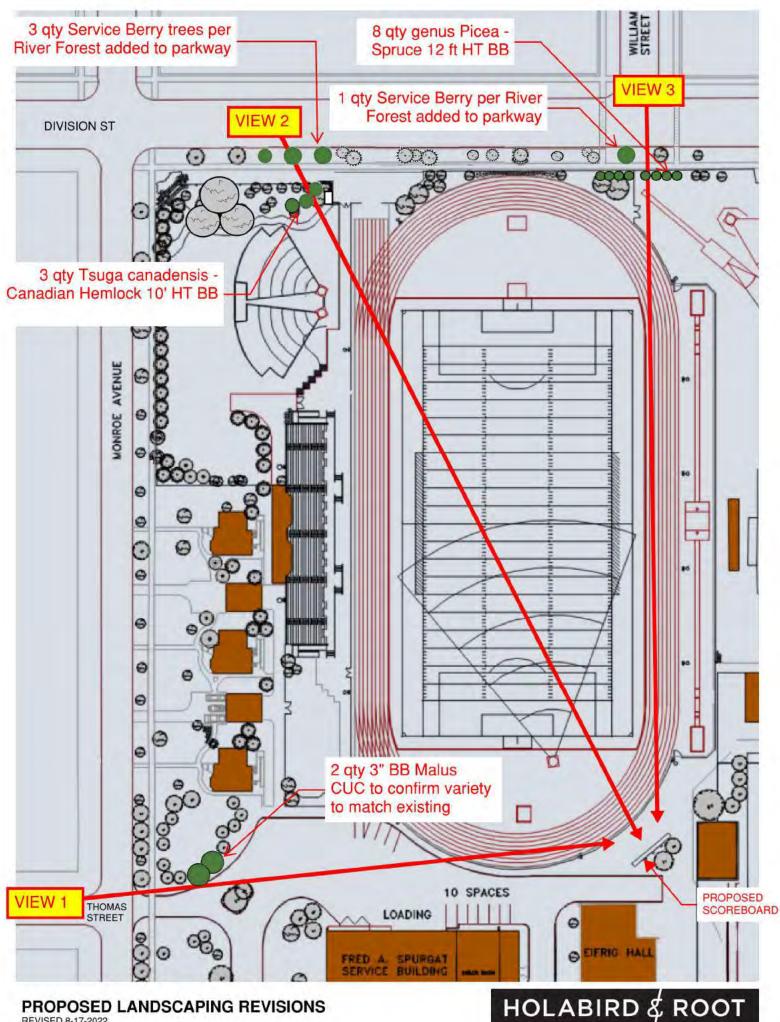

# VILLAGE OF RIVER FOREST REGULAR VILLAGE BOARD MEETING

Monday, August 22, 2022 – 7:00 PM Village Hall – 400 Park Avenue – River Forest, IL 60305 Community Room