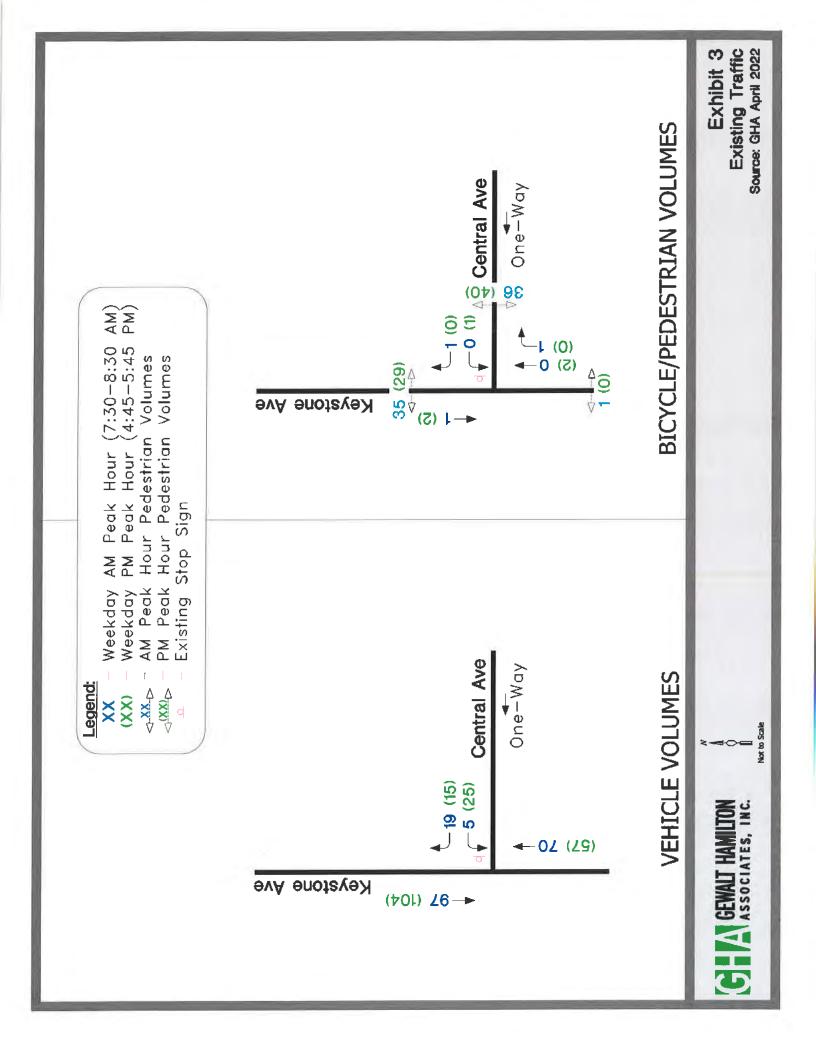

gs and recommendations discussed in the text.

### Exhibits

- 1. Location Map
- 2. Photo Inventory
- 3. Existing Traffic
- 4. Site Plan

### Appendices

- A. Traffic Count Summary Sheets
- B. ITE Trip Generation Excerpts

5901.900 Keystone Park Traffic and Parking.docx



Max Center 37 8219 W 41 887561N

Kiver Forest, Illino

# Exhibit 2 Photo Inventory Page | 1



Looking East along Central Avenue adjacent to Site





10.0

Looking East along Central Avenue adjacent to Site

Looking West along Central Avenue adjacent to Site



Looking West along Central Avenue adjacent to Site

# Exhibit 2 Photo Inventory Page | 2



Parking signage South of existing tennis courts





Looking South along Keystone Avenue towards Central Avenue

Looking North along Keystone Avenue adjacent to Site









Central Ave at Keystone Ave 5901.900 Keystone Park 6:00AM - 9:00AM;3:00PM • 6:00PM GHA Mio

Gewalt Hamilton Associates Inc. 625 Forest Edge Drive

Vernon Hills, Illinois, United States 60061 (847) 478-9700 poster@gha-engineers.com

Count Name: Central Ave at Keystone Ave Site Code: Start Date: 04/12/2022 Page No: 1

| Data     |   |
|----------|---|
| Movement | A |
| Turning  |   |

|                    |       |       | N          |      |            |       |      | 1         |      |            |       |      |             |      |            |            |
|--------------------|-------|-------|------------|------|------------|-------|------|-----------|------|------------|-------|------|-------------|------|------------|------------|
| !                  |       |       | Southbou