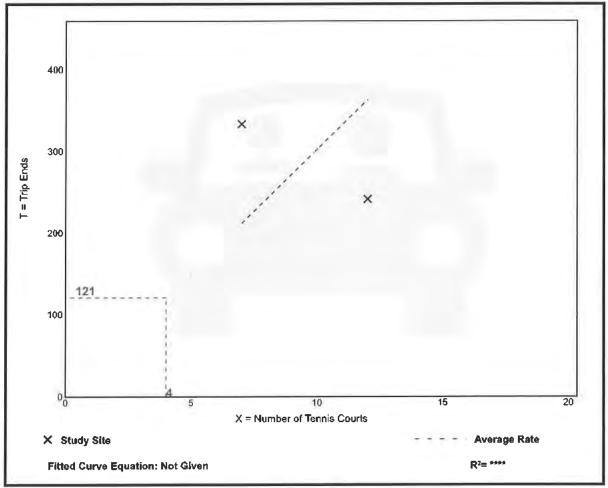

verage Rate | Range of Rates | Standard Deviation |
|--------------|----------------|--------------------|
| 4.21         | 3.33 - 5.71    | *                  |

### **Data Plot and Equation**

Caution - Small Sample Size



Trip Gen Manual, 11th Edition 

Institute of Transportation Engineers

## **Tennis Courts**

# (490)

Vehicle Trip Ends vs: Tennis Courts On a: Weekday

Setting/Location: General Urban/Suburban

Number of Studies: 2 Avg. Num. of Tennis Courts: 10

Directional Distribution: 50% entering, 50% exiting

### Vehicle Trip Generation per Tennis Court

| Average Rate | Range of Rates | Standard Deviation |
|--------------|----------------|--------------------|
| 30.32        | 20.17 - 47.71  | *                  |

### **Data Plot and Equation**

Caution – Small Sample Size



Trip Gen Manual, 11th Edition

Institute of Transportation Engineers

### RIVER FOREST PARK DISTRICT FINANCIAL STATEMENT For the Month Ending APRIL, 2022

|                                              |              |           | _  |                |
|----------------------------------------------|--------------|-----------|----|----------------|
| LIQUID CASH                                  | DEBIT        | CREDIT    | _  | BALANCE        |
| ILLINOIS FUNDS MONEY MARKET                  |              |           |    |                |
| Beginning Balance                            |              |           | \$ | 1,515,419.54   |
| Received State Replacement Taxes             | 8,408.20     |           |    |                |
| Received Interest                            | 597.66