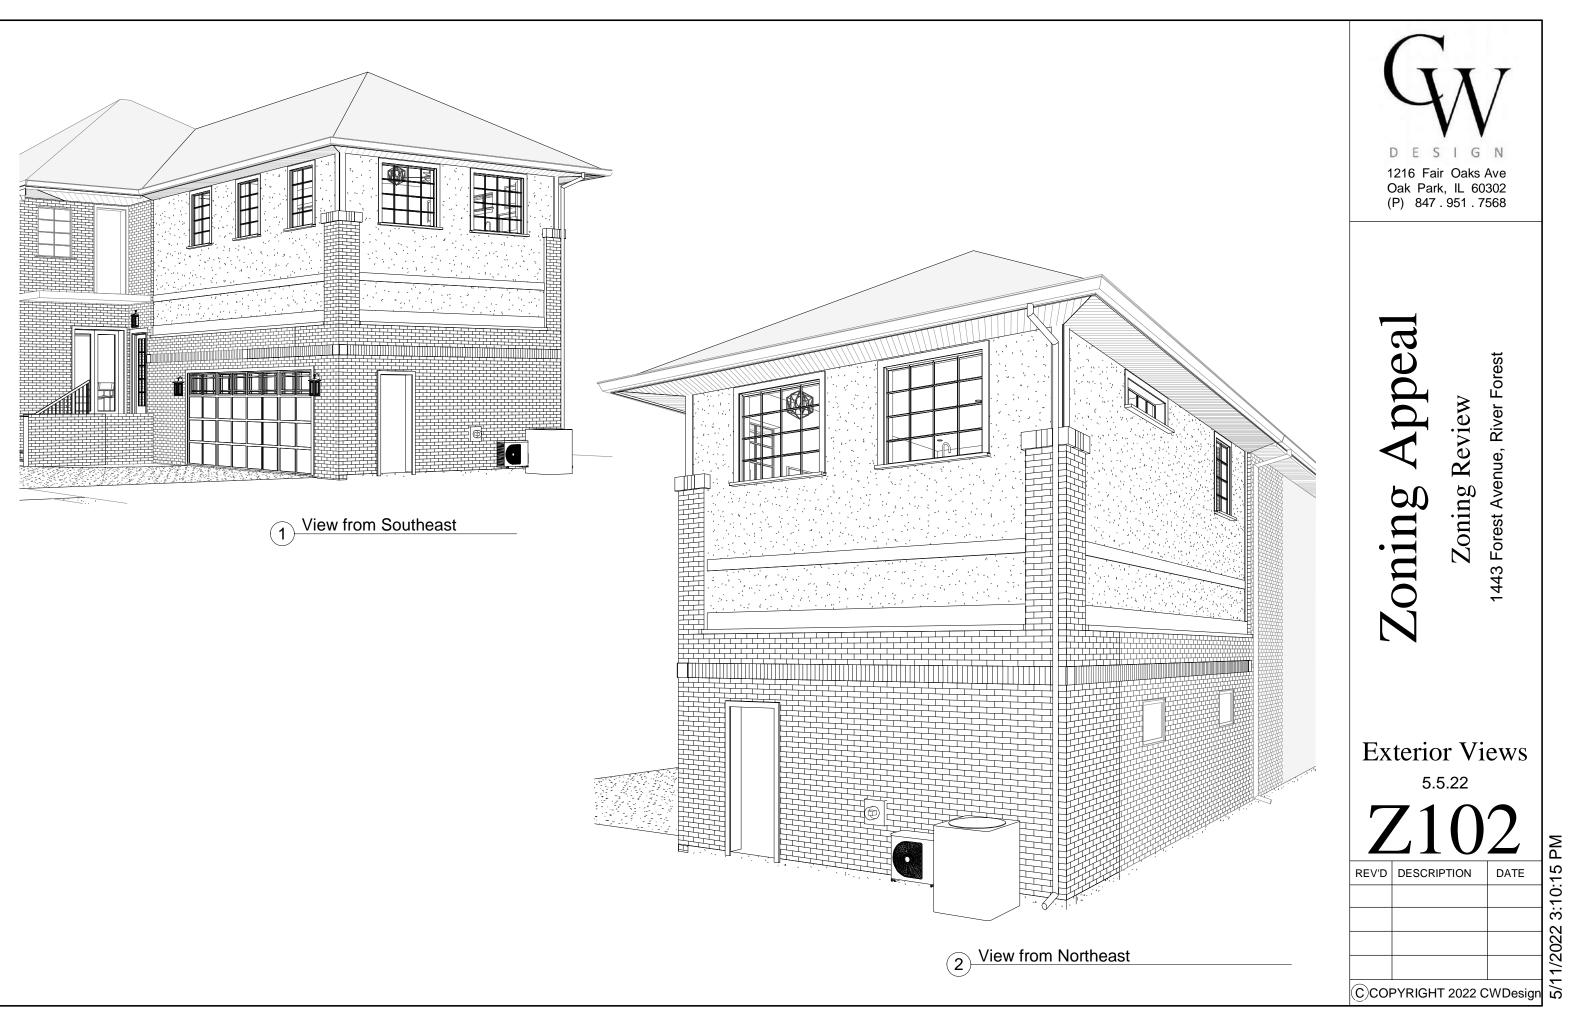

- c. Reappoint David Karrow, 4-year term expiring April 2026
- d. Reappoint Patricia Chase, 4-year term expiring April 2026
- v. Ethics Commission
  - a. Reappoint Greg Ignoffo, 2-year term expiring April 2024
- vi. Fire Pension Board
  - a. Appoint Tom Severson, 3-year term expiring April 2025
- vii. Board of Police and Fire Commissioners
  - a. Appoint Nathan Mellman, 3-year term expiring April 2025
- viii. Historic Preservation Commission
  - a. Appoint Brian Muhr, Schwartz Vacancy, remainder of term expiring April 2025
- b. Development Review Board River Forest Park District Keystone Park Improvements Ordinance
- c. Zoning Board of Appeals 1443 Forest Avenue Side Yard Setback Variation Ordinance
- 8. Unfinished Business
- 9. New Business a. Minor Amendment to a Planned Development Permit - Concordia University Athletic Stadium Digital Scoreboard
- 10. Executive Session
- 11. Adjournment