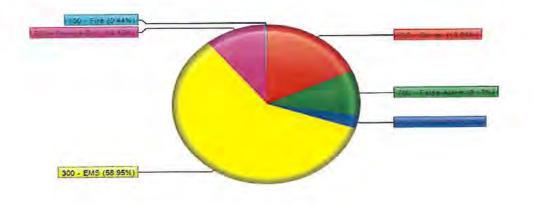

The Fire Department responded to 229 calls during the month of July. This is above our average number of calls in comparison to July 2021 where we had 161 calls. Emergency Medical Service calls represented 58.95% of our response activity for the month of July.

| Incident Type Group        | July 2022 |
|----------------------------|-----------|
| 100 - Fire                 | 1         |
| 300 - EMS                  | 135       |
| 400 – Hazardous Conditions | 6         |
| 500 - Service Call         | 24        |
| 600 – Good Intent          | 42        |
| 700 - False Alarms         | 21        |
| Monthly Total              | 229       |