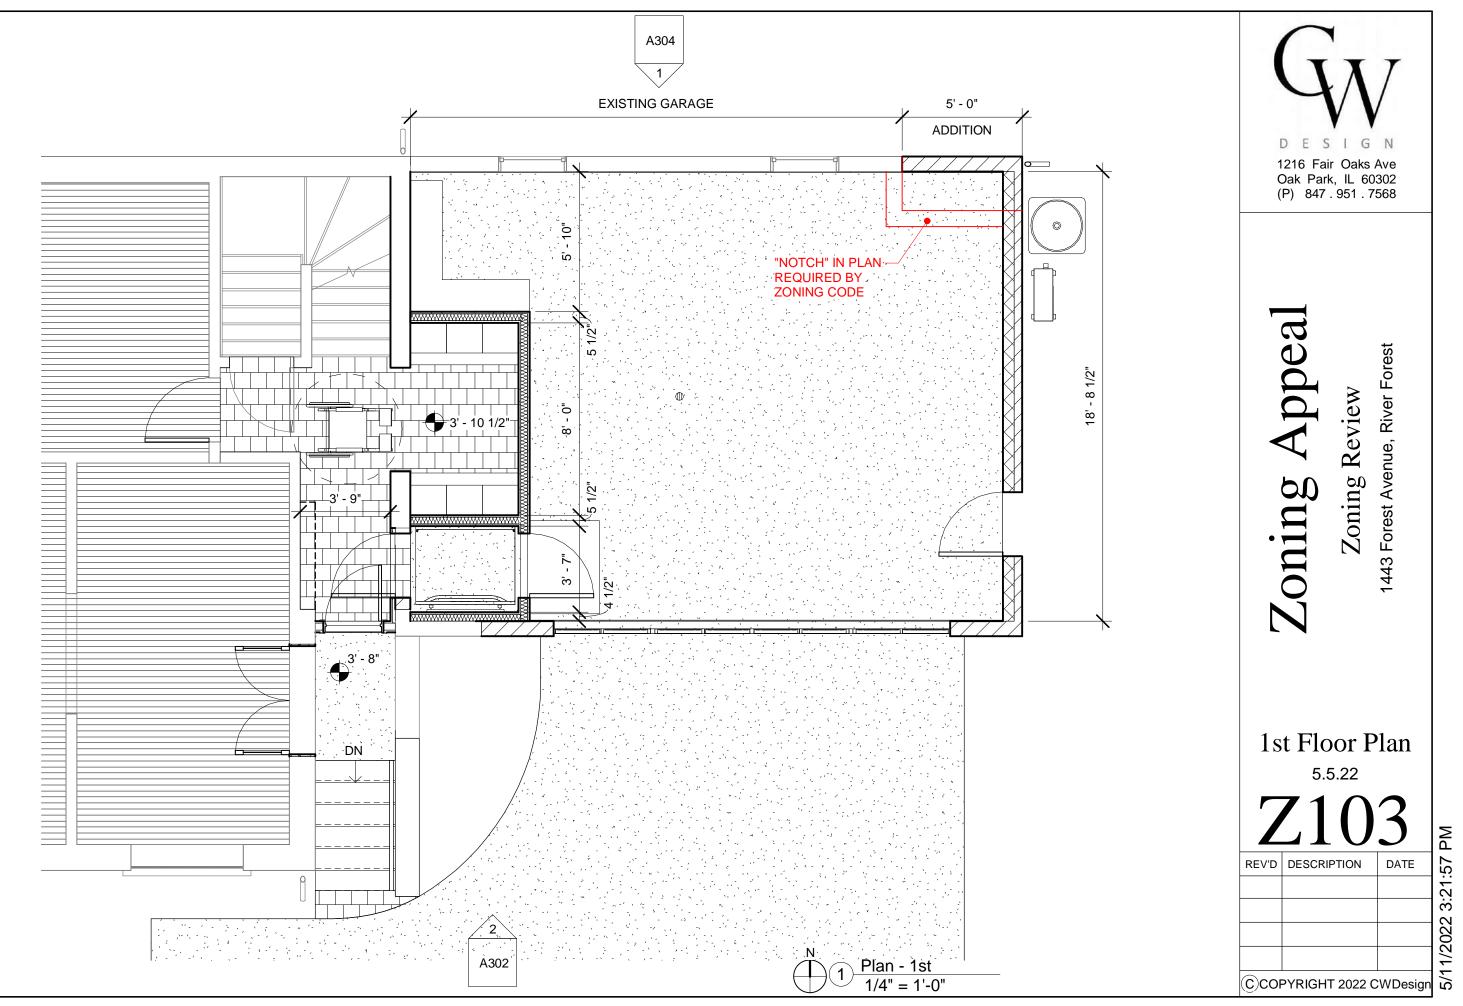

- c. Reappoint David Karrow, 4-year term expiring April 2026
- d. Reappoint Patricia Chase, 4-year term expiring April 2026
- v. Ethics Commission
  - a. Reappoint Greg Ignoffo, 2-year term expiring April 2024
- vi. Fire Pension Board
  - a. Appoint Tom Severson, 3-year term expiring April 2025
- vii. Board of Police and Fire Commissioners
  - a. Appoint Nathan Mellman, 3-year term expiring April 2025
- viii. Historic Preservation Commission
  - a. Appoint Brian Muhr, Schwartz Vacancy, remainder of term expiring April 2025
- b. Development Review Board River Forest Park District Keystone Park Improvements Ordinance
- c. Zoning Board of Appeals 1443 Forest Avenue Side Yard Setback Variation Ordinance
- 8. Unfinished Business
- 9. New Business a. Minor Amendment to a Planned Development Permit - Concordia University Athletic Stadium Digital Scoreboard
- 10. Executive Session
- 11. Adjournment