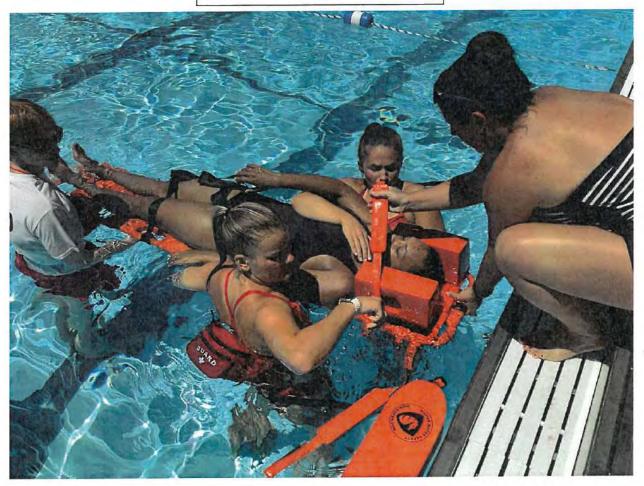

I was contacted by the Manager of the River Forest Tennis Club who asked if we would like to participate in a three-day training drill(s) with the club's lifeguards. It has been a while since we have had a response to the facility and it turned out to be a very rewarding drill for all involved. We were able to give the guards some suggestions on procedures to get a victim out of the water while the club was able to update their training records and procedures. (See photos).