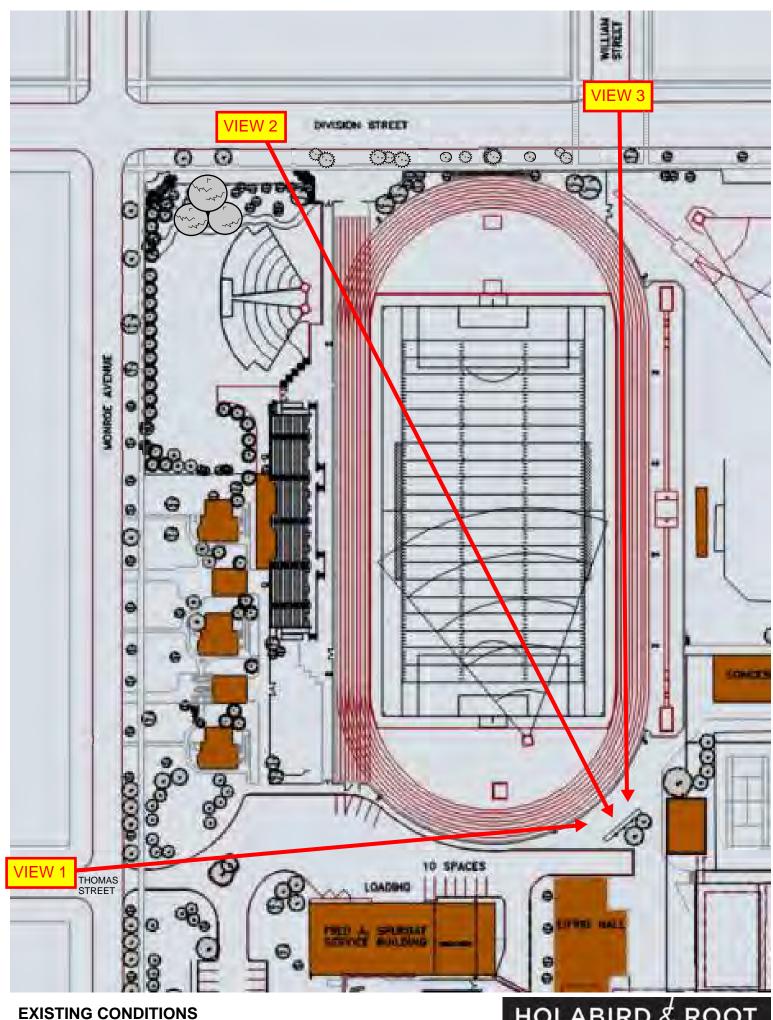

# VILLAGE OF RIVER FOREST REGULAR VILLAGE BOARD MEETING

Monday, August 22, 2022 – 7:00 PM Village Hall – 400 Park Avenue – River Forest, IL 60305 Community Room