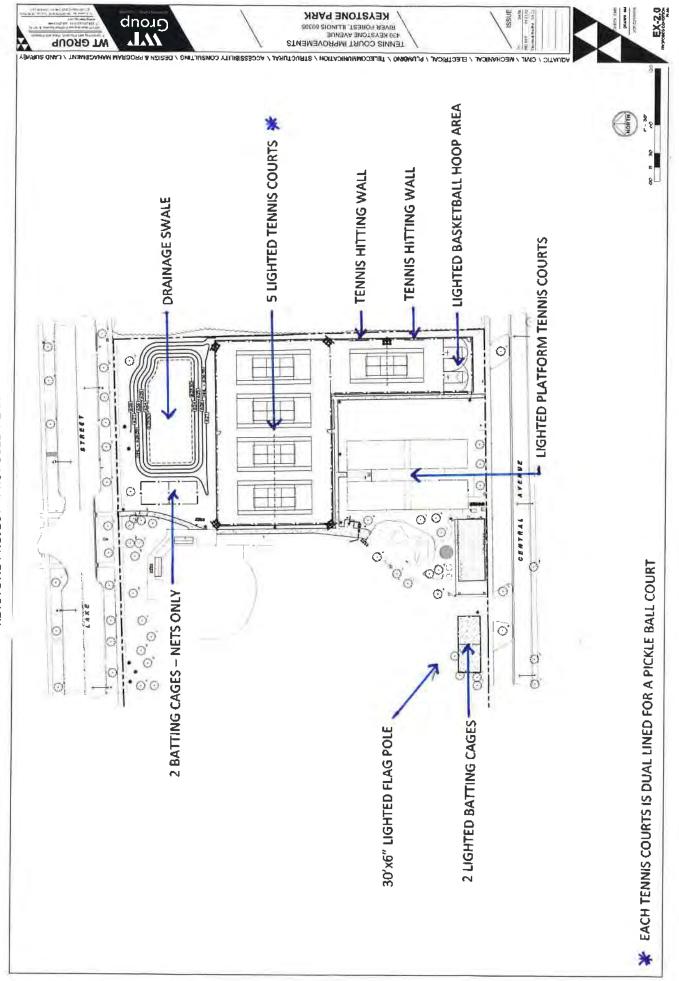

- c. Reappoint David Karrow, 4-year term expiring April 2026
- d. Reappoint Patricia Chase, 4-year term expiring April 2026
- v. Ethics Commission
  - a. Reappoint Greg Ignoffo, 2-year term expiring April 2024
- vi. Fire Pension Board
  - a. Appoint Tom Severson, 3-year term expiring April 2025
- vii. Board of Police and Fire Commissioners
  - a. Appoint Nathan Mellman, 3-year term expiring April 2025
- viii. Historic Preservation Commission
  - a. Appoint Brian Muhr, Schwartz Vacancy, remainder of term expiring April 2025
- b. Development Review Board River Forest Park District Keystone Park Improvements Ordinance
- c. Zoning Board of Appeals 1443 Forest Avenue Side Yard Setback Variation Ordinance
- 8. Unfinished Business
- 9. New Business a. Minor Amendment to a Planned Development Permit - Concordia University Athletic Stadium Digital Scoreboard
- 10. Executive Session
- 11. Adjournment