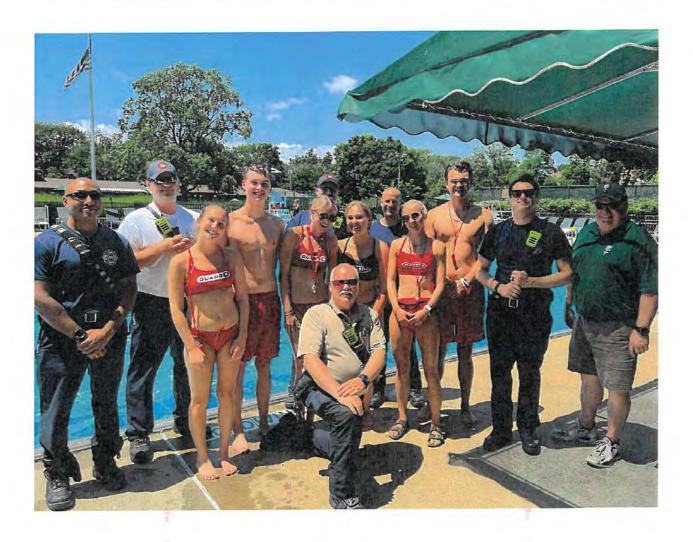

I was contacted by the Manager of the River Forest Tennis Club who asked if we would like to participate in a three-day training drill(s) with the club's lifeguards. It has been a while since we have had a response to the facility and it turned out to be a very rewarding drill for all involved. We were able to give the guards some suggestions on procedures to get a victim out of the water while the club was able to update their training records and procedures. (See photos).