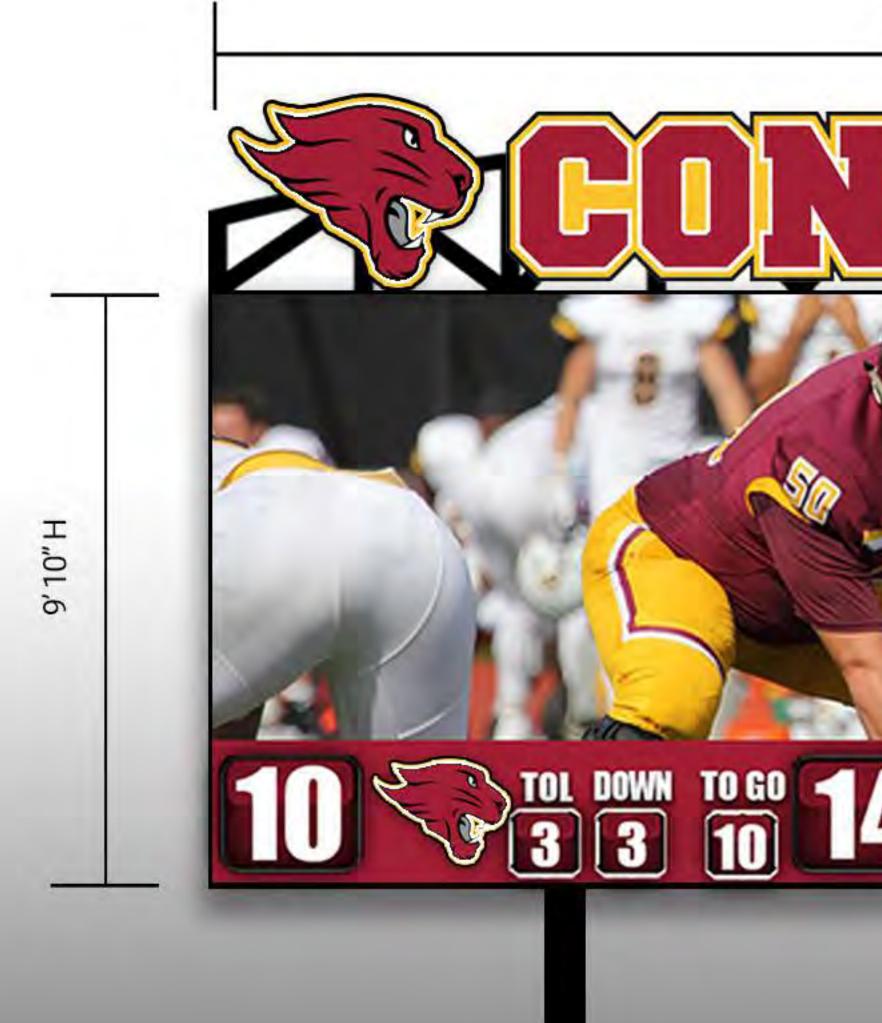

- c. Reappoint David Karrow, 4-year term expiring April 2026
- d. Reappoint Patricia Chase, 4-year term expiring April 2026
- v. Ethics Commission
  - a. Reappoint Greg Ignoffo, 2-year term expiring April 2024
- vi. Fire Pension Board
  - a. Appoint Tom Severson, 3-year term expiring April 2025
- vii. Board of Police and Fire Commissioners
  - a. Appoint Nathan Mellman, 3-year term expiring April 2025
- viii. Historic Preservation Commission
  - a. Appoint Brian Muhr, Schwartz Vacancy, remainder of term expiring April 2025
- b. Development Review Board River Forest Park District Keystone Park Improvements Ordinance
- c. Zoning Board of Appeals 1443 Forest Avenue Side Yard Setback Variation Ordinance
- 8. Unfinished Business
- 9. New Business a. Minor Amendment to a Planned Development Permit - Concordia University Athletic Stadium Digital Scoreboard
- 10. Executive Session
- 11. Adjournment