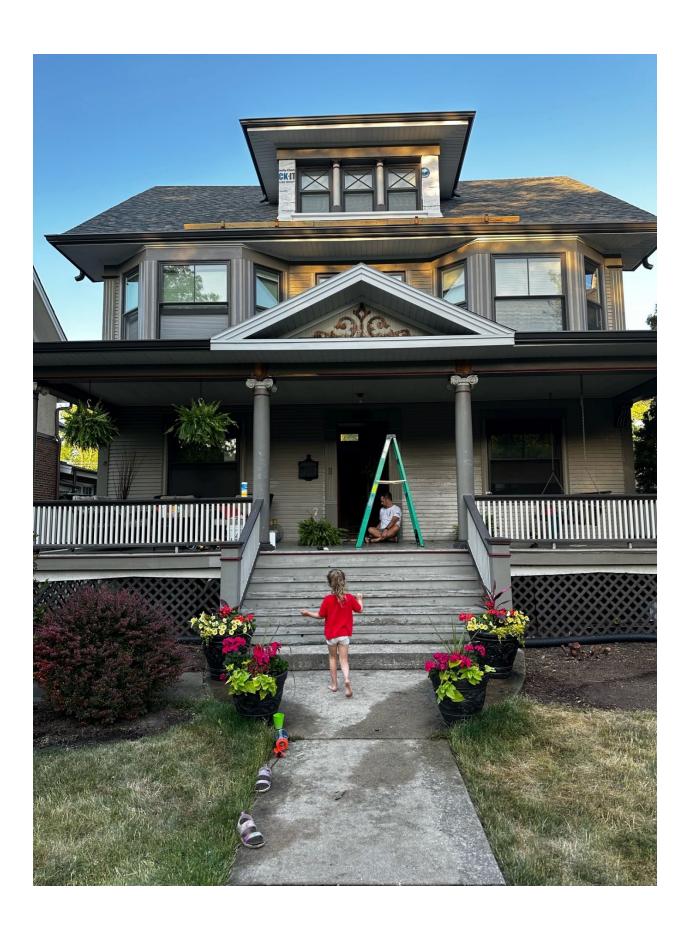

rain, to replicate the existing house and garage at the rear of the property. Siding will have the same exposure and texture as the main house. All trim details around windows / ornamental woodwork to be conserved/repaired & painted to provide keep the historic elements of the home.

Texture and appearance of siding will remain similar in appearance:



The colors used will be: Prairie clay (siding), Benjamin Moore Simply White (Trim) and

PPG Licorice (accents).



- 4. Identification of any architect or developer involved in the project: **None needed.**
- 5. Any information as requested by the Village Administrator or HPC:

We will provide any information requested by the HPC.

Current photos of the home and wood damage due to roof installation/gutter replacement/sparrow mitigation:





We intend to keep all of the window casements as well as the beautiful ornamental woodwork intact and simply paint. Only the siding/soffit/gutters to be replaced due to rot/disrepair. We love our historic home, and want to keep it's beautiful charm! Thank you for your consideration.





Ph: 630-243-7070 Fax: 630-243-9573

Contractor agrees to furnish all materials and labor necessary to do modernization work on the premisses located at the following address:

| Dilai Kaisa DIE /711 and Dilas                                                                                                                                                                                                                                                                                       |
|-------------------