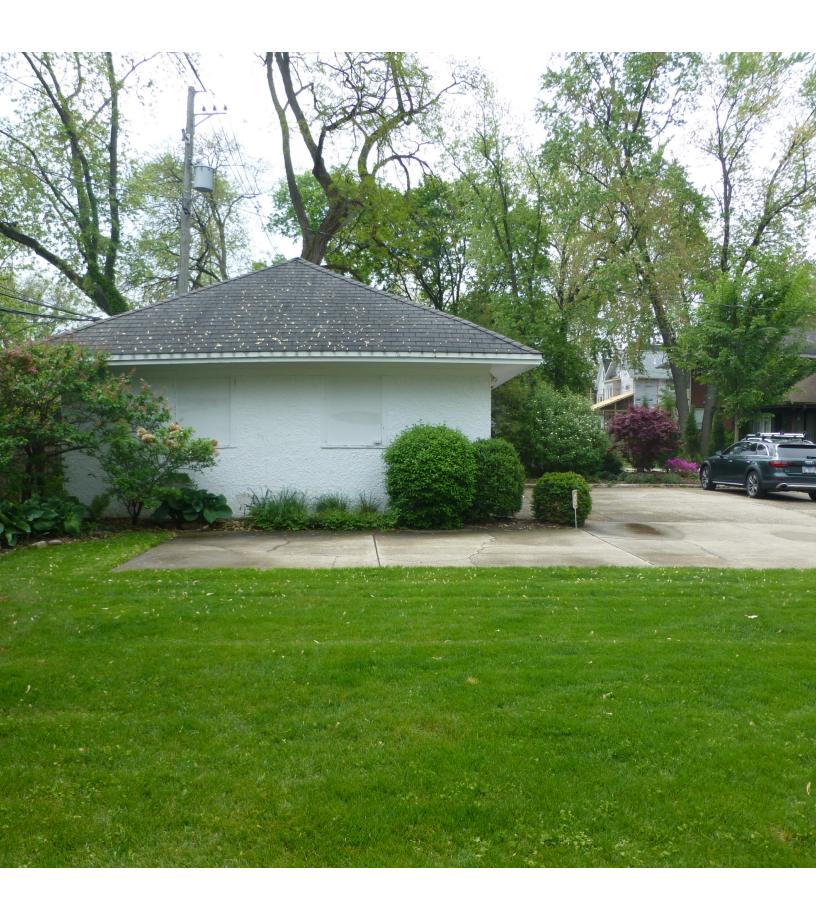

5. A brief description and photos of the structure:

The existing garage is not original to the house. The exact date is not know, but the original home had a stable for horses and eventually overtime, the present garage was built for modern cars. In detail, the existing garage is a one-story, wood framed, stucco veneered three (3) car garage with low sloped hip roof. There are two (2) modern era metal garage doors and no service door (safety issue). The interior of the garage is in poor condition. There are several temporary post and beam supports holding up the roof structure which allows for no car storage. Also, the garage walls are made out of plaster and lath which is crubbling or missing and the existing concrete slab floor has numerous cracks and major settlement. The owners just purchased the property last September and look forward to completing this portion of their renovations. They look forward to being the stewards of this property for the foreseeable future. Photo's of the existing garage are attached.

6. A detailed description of the proposed demolition, together with pictorial renditions indicating how the proposed changes will affect the property:

The existing garage will be removed due to age, postponed maintenance and overall unsafe conditions of the garage. The garage was added at a later date then the main house. In addition, the existing garage is placed in the rear southeast corner of the property and the existing driveway is on the north side of the property that causes a long and large driveway across the whole width of the rear property (see attached photographs). With the new attached garage and placing the attached garage along the north face of the existing home we created a large and open rear yard that brings benefit to the owners and surrounding neighbors. The present garage location will now become part of the overall large yard. The owners plan a nice metal fence along the property perimeter and will provide new sod and landscaping after work is complete.