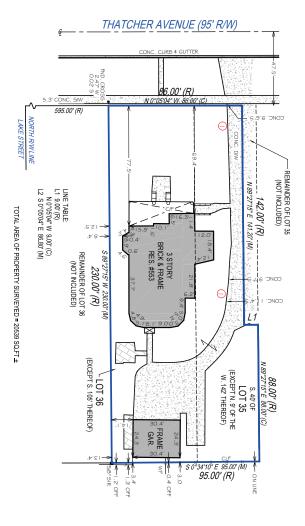

Out

553 THATCHER AVENUE, RIVER FOREST, ILLINOIS 60305

SURVEY NUMBER: 2205.4566

**DATE SIGNED:** 06/10/22

FIELD WORK DATE: 6/27/2022

**REVISION DATE(S):** (REV.2 6/27/2022) (REV.1 6/10/2022)

POINTS OF INTEREST

1. CONCRETE OVER PROPERTY LINE

STATE OF ILLINOIS SS

THIS IS TO CERTIFY THAT THIS PROFESSIONAL SERVICE CONFORMS TO THE CURRENT ILLINOIS MINIMUM STANDARDS FOR A BOUNDARY SURVEY. GIVEN UNDER MY HAND AND SEAL THIS DATE HEREON.

o: 773.305.4011 316 East Jackson Street | Morris, IL 60450

**♦**SurveySTARS

2205.4566 BOUNDARY SURVEY COOK COUNTY

| PROPERTY ADDRESS:<br>553 THATCHER AVENUE, RIVER FOREST, ILLINOIS 60305                                                                                                                                                                                                | GENERAL SURVEYORS NOTES:                                                                                                                                                                                                                                                                                                                                                                                                                                                                                                                                                                        |
|-----------------------------------------------------------------------------------------------------------------------------------------------------------------------------------------------------------------------------------------------------------------------|-------------------------------------------------------------------------------------------------------------------------------------------------------------------------------------------------------------------------------------------------------------------------------------------------------------------------------------------------------------------------------------------------------------------------------------------------------------------------------------------------------------------------------------------------------------------------------------------------|
| SURVEY NUMBER: 2205.4566                                                                                                                                                                                                                                              | <ol> <li>The Legal Description used to perform this survey was supplied by others. This survey does not determine nor imply ownership of the lands or any fences shown hereon. Unless otherwise noted, an examination of</li> </ol>                                                                                                                                                                                                                                                                                                                                                             |
| CERTIFIED TO: KERRY KURK AND TYLER KIRK: CHICAGO TITLE INSURANCE COMPANY, NEIGHBORHOOD LOANS, INC                                                                                                                                                                     | the abstract of title was NOT performed by the signing surveyor to determine which instruments, if any, are affecting this property.  2. The purpose of this survey is to establish the boundary of the lands described by the legal description provided and to depict the visible improvements thereon for a pending financial transaction. Underground footings, utilities, or other service lines, including roof eave overhangs were not located as part of this survey. Unless specifically stated otherwise the purpose and intent of this survey is not for any construction activities |
| DATE OF SURVEX5/10/22                                                                                                                                                                                                                                                 | 3. If there is a septic tank or drain field shown on this survey, the location depicted hereon was either shown                                                                                                                                                                                                                                                                                                                                                                                                                                                                                 |
| BUYER: KERRY KIRK AND TYLER KIRK                                                                                                                                                                                                                                      | to the surveyor by a third party or it was estimated by visual above ground inspection. No excavation was performed to determine its location.                                                                                                                                                                                                                                                                                                                                                                                                                                                  |
| LENDER: NEIGHBORHOOD LOANS, INC.                                                                                                                                                                                                                                      | 4. This survey is exclusively for a pending financial transaction and only to be used by the parties to whom it is                                                                                                                                                                                                                                                                                                                                                                                                                                                                              |
| TITLE COMPANY:                                                                                                                                                                                                                                                        |                                                                                                                                                                                                                                                                                                                                                                                                                                                                                                                                                                                                 |
|                                                                                                                                                                                                                                                                       | ν 'n                                                                                                                                                                                                                                                                                                                                                                                                                                                                                                                                                                                            |
| COMMITMENT DATE: CLIENT FILE NO: 22GSC267112HH                                                                                                                                                                                                                        | _                                                                                                                                                                                                                                                                                                                                                                                                                                                                                                                                                                                               |
| LEGAL DESCRIPTION:  THE SOUTH 40 FEET (EXCEPT THE NORTH 9 FEET OF THE WEST 142  THE THE SOUTH 40 FEET (EXCEPT THE NORTH 9 FEET OF THE WEST 142)                                                                                                                       | <ol><li>Any FEMA flood zone data contained on this survey is for informational purposes only. Research to obtain<br/>said data was performed at www.fema.gov and may not reflect the most recent information.</li></ol>                                                                                                                                                                                                                                                                                                                                                                         |
| THEREOF) OF TO 35 AND LOT 36 (EXCEPT THE SOUTH TO THE THEREOF) IN FOWLER BRUNNER AND BODIN'S SUBDIVISION OF THE WIGHT ALL OF SECTION 13 AND THE                                                                                                                       | œ                                                                                                                                                                                                                                                                                                                                                                                                                                                                                                                                                                                               |
| EAST 13 1/2 ACRES OF THE NORTHEAST 17 OF SECTION 11 LYING EAST 13 1/2 ACRES OF THE NORTHEAST 17/2 OF SECTION 11 LYING HORTH OF LAKE STREET, TOWNSHIP 39 NORTH, RANGE 12, EAST OF THE THIRD PRINCIPAL MERIDIAN IN COOK COUNTY, ILLINOIS. *(SEE SLRYFYOR'S NOTE RE) OWN | <ol> <li>The symbols reflected in the legend and on this survey may have been enlarged or reduced for clarity. The<br/>symbols have been plotted at the approximate center of the field location and may not represent the actual<br/>shape or size of the feature.</li> </ol>                                                                                                                                                                                                                                                                                                                  |
|                                                                                                                                                                                                                                                                       | 10. Points of Interest (POI's) are select above-ground improvements, which may appear in conflict with<br>boundary, building setback or easement lines, as defined by the parameters of this survey. These POI's may<br>not represent all items of interest to the viewer. There may be additional POI's which are not shown or called-<br>out as POI's, or which are otherwise unknown to the surveyor.                                                                                                                                                                                        |
|                                                                                                                                                                                                                                                                       | 11. Utilities shown on the subject property may or may not indicate the existence of recorded or unrecorded<br>utility easements.                                                                                                                                                                                                                                                                                                                                                                                                                                                               |
|                                                                                                                                                                                                                                                                       | 12. The information contained on this survey has been performed exclusively by and is the sole responsibility of<br>Exacta Land Surveyors, LLC. Additional logos or references to third party firms are for informational purposes<br>only.                                                                                                                                                                                                                                                                                                                                                     |
|                                                                                                                                                                                                                                                                       | 13. Due to varying construction standards, building dimensions are approximate and are not intended to be<br>used for new construction or planning.                                                                                                                                                                                                                                                                                                                                                                                                                                             |
|                                                                                                                                                                                                                                                                       | 14. Surveyor bearings are used for angular reference and are used to show angular relationships of lines only and are not related or orientated to true or magnetic north. Bearings are shown as surveyor bearings, and when shown as matching those on the subdivision plats on which this survey is based, they are to be deepend no more accurate as the determination of a north orientation made on and for those actinal.                                                                                                                                                                 |
|                                                                                                                                                                                                                                                                       | between found points as shown on this survey is the basis of said surveyor bearings as defined and report of this plat, the resulting bearing between found points as shown on this survey is the basis of said surveyor bearings as defined and required to be noted by Illinois Administrative Code Title 68, Chapter VII, Sub-Chapter B, Part 1270, Section 1270.56, Paragraph B, Sub-Paragraph 6, Item k.                                                                                                                                                                                   |
|                                                                                                                                                                                                                                                                       | 15. THIS SURVEY IS A PROFESSIONAL SERVICE IN COMPLIANCE WITH THE MINIMUM STANDARDS OF THE STATE OF ILLINOIS. NO IMPROVEMENTS SHOULD BE MADE ON THE BASIS OF THIS PLAT ALONE. PLEASE REFER ALSO TO YOUR DEED, TITLE POLICY AND LOCAL ORDINANCES. COPYRIGHT BY EXACTA ILLINOIS SURVEYORS. THIS DOCUMENT MAY ONLY BE USED BY THE PARTIES TO WHICH IT IS CERTIFED. PLEASE DRECT OUESTIONS OR COMMENTS TO EXACTA ILLINOIS SURVEYORS, INC. AT THE PHONE NUMBER SHOWN HEREON.                                                                                                                          |
| FLOOD ZONE INFORMATION:                                                                                                                                                                                                                                               |                                                                                                                                                                                                                                                                                                                                                                                                                                                                                                                                                                                                 |
|                                                                                                                                                                                                                                                                       |                                                                                                                                                                                                                                                                                                                                                                                                                                                                                                                                                                                                 |
|                                                                                                                                                                                                                                                                       |                                                                                                                                                                                                                                                                                                                                                                                                                                                                                                                                                                                                 |