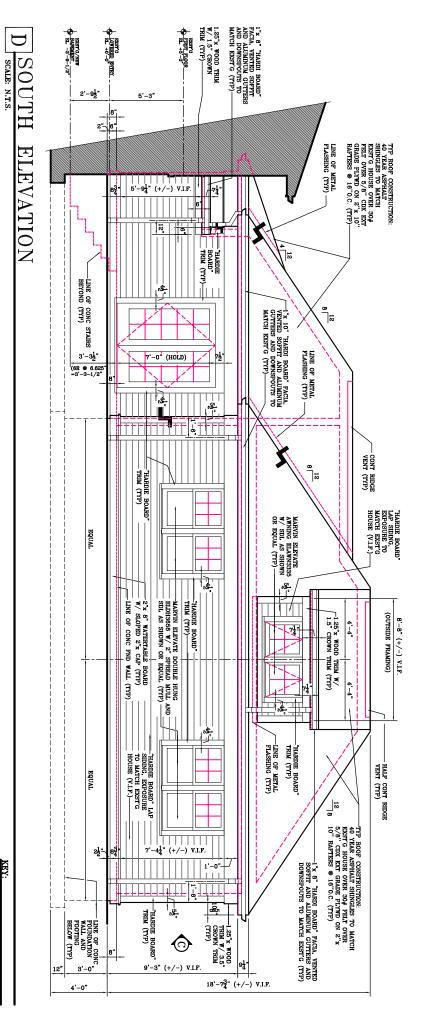

4. A site plan and elevation drawings:

A site plan, civil drawings, plans and exterior elevation drawings were submitted with the permit application. However, an enlarged site demolition plan, enlarged new site plan of the rear of the property and exterior elevations of the new attached garage addition are included for your use and review (exterior elevations to scale with main house, but shown not to scale due to drawing size). If other drawings are required please let us know.

5. A brief description and photos of the structure:

The existing garage is not original to the house. The exact date is not know, but the original home had a stable for horses and eventually overtime, the present garage was built for modern cars. In detail, the existing garage is a one-story, wood framed, stucco veneered three (3) car garage with low sloped hip roof. There are two (2) modern era metal garage doors and no service door (safety issue). The interior of the garage is in poor condition. There are several temporary post and beam supports holding up the roof structure which allows for no car storage. Also, the garage walls are made out of plaster and lath which is crubbling or missing and the existing concrete slab floor has numerous cracks and major settlement. The owners just purchased the property last September and look forward to completing this portion of their renovations. They look forward to being the stewards of this property for the foreseeable future. Photo's of the existing garage are attached.

6. A detailed description of the proposed demolition, together with pictorial renditions indicating how the proposed changes will affect the property:

The existing garage will be removed due to age, postponed maintenance and overall unsafe conditions of the garage. The garage was added at a later date then the main house. In addition, the existing garage is placed in the rear southeast corner of the property and the existing driveway is on the north side of the property that causes a long and large driveway across the whole width of the rear property (see attached photographs). With the new attached garage and placing the attached garage along the north face of the existing home we created a large and open rear yard that brings benefit to the owners and surrounding neighbors. The present garage location will now become part of the overall large yard. The owners plan a nice metal fence along the property perimeter and will provide new sod and landscaping after work is complete.