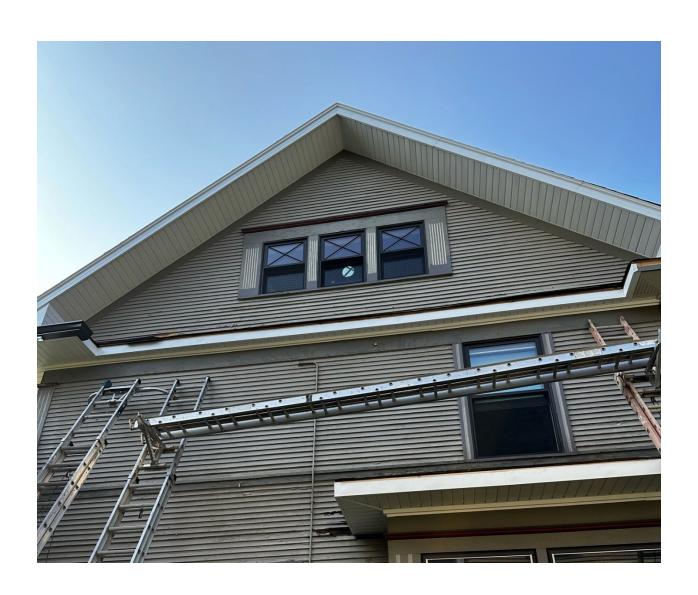

grain, to replicate the existing house and garage at the rear of the property. Siding will have the same exposure and texture as the main house. All trim details around windows / ornamental woodwork to be conserved/repaired & painted to provide keep the historic elements of the home.

Texture and appearance of siding will remain similar in appearance:



The colors used will be: Prairie clay (siding), Benjamin Moore Simply White (Trim) and

PPG Licorice (accents).



- 4. Identification of any architect or developer involved in the project: **None needed.**
- 5. Any information as requested by the Village Administrator or HPC:

We will provide any information requested by the HPC.

Current photos of the home and wood damage due to roof installation/gutter replacement/sparrow mitigation:





We intend to keep all of the window casements as well as the beautiful ornamental woodwork intact and simply paint. Only the siding/soffit/gutters to be replaced due to rot/disrepair. We love our historic home, and want to keep it's beautiful charm! Thank you for your consideration.





Ph: 630-243-7070 Fax: 630-243-9573

Contractor agrees to furnish all materials and labor necessary to do modernization work on the premisses located at the following address:

| Dilai Kaisa DIE /711 and Dilas                                                                                                                                                                                                                                                                                       |
|-----------------