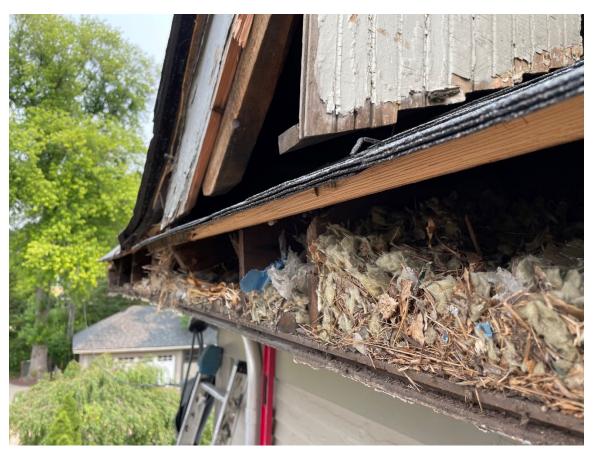

5. A brief description and photos of the structure:

The existing garage is not original to the house. The exact date is not know, but the original home had a stable for horses and eventually overtime, the present garage was built for modern cars. In detail, the existing garage is a one-story, wood framed, stucco veneered three (3) car garage with low sloped hip roof. There are two (2) modern era metal garage doors and no service door (safety issue). The interior of the garage is in poor condition. There are several temporary post and beam supports holding up the roof structure which allows for no car storage. Also, the garage walls are made out of plaster and lath which is crubbling or missing and the existing concrete slab floor has numerous cracks and major settlement. The owners just purchased the property last September and look forward to completing this portion of their renovations. They look forward to being the stewards of this property for the foreseeable future. Photo's of the existing garage are attached.

6. A detailed description of the proposed demolition, together with pictorial renditions indicating how the proposed changes will affect the property:

The existing garage will be removed due to age, postponed maintenance and overall unsafe conditions of the garage. The garage was added at a later date then the main house. In addition, the existing garage is placed in the rear southeast corner of the property and the existing driveway is on the north side of the property that causes a long and large driveway across the whole width of the rear property (see attached photographs). With the new attached garage and placing the attached garage along the north face of the existing home we created a large and open rear yard that brings benefit to the owners and surrounding neighbors. The present garage location will now become part of the overall large yard. The owners plan a nice metal fence along the property perimeter and will provide new sod and landscaping after work is complete.