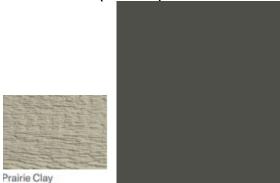

s" which are a health hazard to our three children, thus the need for repair/replace siding/roof exteriors and eliminate birds access from the interior of the home. We already caught one sparrow in our kitchen!





Description of Materials: The new siding material will be LP Smart Side Lap 8" X 16', made out of wood, with wood grain, to replicate the existing house and garage at the rear of the property. Siding will have the same exposure and texture as the main house. All trim details around windows / ornamental woodwork to be conserved/repaired & painted to provide keep the historic elements of the home.

Texture and appearance of siding will remain similar in appearance:



The colors used will be: Prairie clay (siding), Benjamin Moore Simply White (Trim) and

PPG Licorice (accents).



- 4. Identification of any architect or developer involved in the project: **None needed.**
- 5. Any information as requested by the Village Administrator or HPC:

We will provide any information requested by the HPC.

Current photos of the home and wood damage due to roof installation/gutter replacement/sparrow mitigation:





We intend to keep all of the window casements as well as the beautiful ornamental woodwork intact and simply paint. Only the siding/soffit/gutters to be replaced due to rot/disrepair. We love our historic home, and want to keep it's beautiful charm! Thank you for your consideration.





Ph: 630-243-7070 Fax: 630-243-9573

Contractor agrees to furnish all materials and labor necessary to do modernization work on the premisses located at the following address:

|