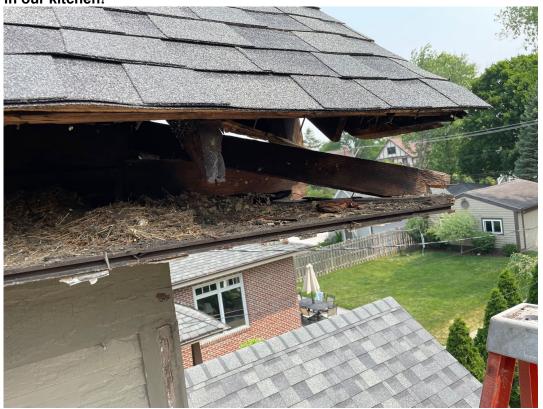

5. A brief description and photos of the structure:

The existing garage is not original to the house. The exact date is not know, but the original home had a stable for horses and eventually overtime, the present garage was built for modern cars. In detail, the existing garage is a one-story, wood framed, stucco veneered three (3) car garage with low sloped hip roof. There are two (2) modern era metal garage doors and no service door (safety issue). The interior of the garage is in poor condition. There are several temporary post and beam supports holding up the roof structure which allows for no car storage. Also, the garage walls are made out of plaster and lath which is crubbling or missing and the existing concrete slab floor has numerous cracks and major settlement. The owners just purchased the property last September and look forward to completing this portion of their renovations. They look forward to being the stewards of this property for the foreseeable future. Photo's of the existing garage are attached.

6. A detailed description of the proposed demolition, together with pictorial renditions indicating how the proposed changes will affect the property:

The existing garage will be removed due to age, postponed maintenance and overall unsafe conditions of the garage. The garage was added at a later date then the main house. In addition, the existing garage is placed in the rear southeast corner of the property and the existing driveway is on the north side of the property that causes a long and large driveway across the whole width of the rear property (see attached photographs). With the new attached garage and placing the attached garage along the north face of the existing home we created a large and open rear yard that brings benefit to the owners and surrounding neighbors. The present garage location will now become part of the overall large yard. The owners plan a nice metal fence along the property perimeter and will provide new sod and landscaping after work is complete.