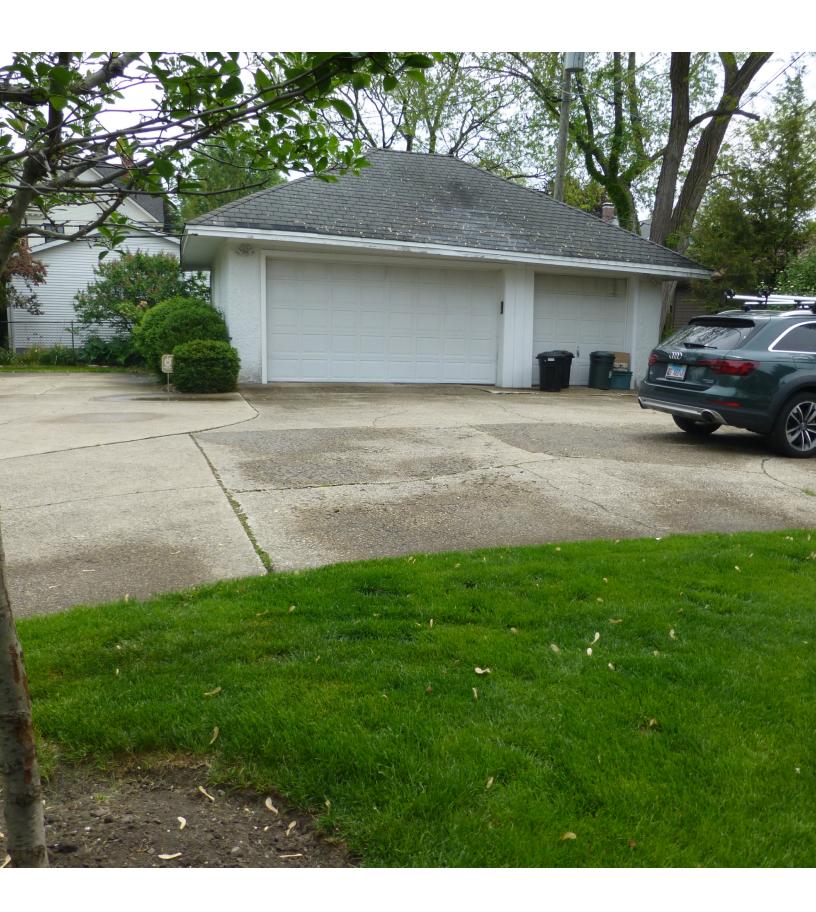

5. A brief description and photos of the structure:

The existing garage is not original to the house. The exact date is not know, but the original home had a stable for horses and eventually overtime, the present garage was built for modern cars. In detail, the existing garage is a one-story, wood framed, stucco veneered three (3) car garage with low sloped hip roof. There are two (2) modern era metal garage doors and no service door (safety issue). The interior of the garage is in poor condition. There are several temporary post and beam supports holding up the roof structure which allows for no car storage. Also, the garage walls are made out of plaster and lath which is crubbling or missing and the existing concrete slab floor has numerous cracks and major settlement. The owners just purchased the property last September and look forward to completing this portion of their renovations. They look forward to being the stewards of this property for the foreseeable future. Photo's of the existing garage are attached.

6. A detailed description of the proposed demolition, together with pictorial renditions indicating how the proposed changes will affect the property:

The existing garage will be removed due to age, postponed maintenance and overall unsafe conditions of the garage. The garage was added at a later date then the main house. In addition, the existing garage is placed in the rear southeast corner of the property and the existing driveway is on the north side of the property that causes a long and large driveway across the whole width of the rear property (see attached photographs). With the new attached garage and placing the attached garage along the north face of the existing home we created a large and open rear yard that brings benefit to the owners and surrounding neighbors. The present garage location will now become part of the overall large yard. The owners plan a nice metal fence along the property perimeter and will provide new sod and landscaping after work is complete.