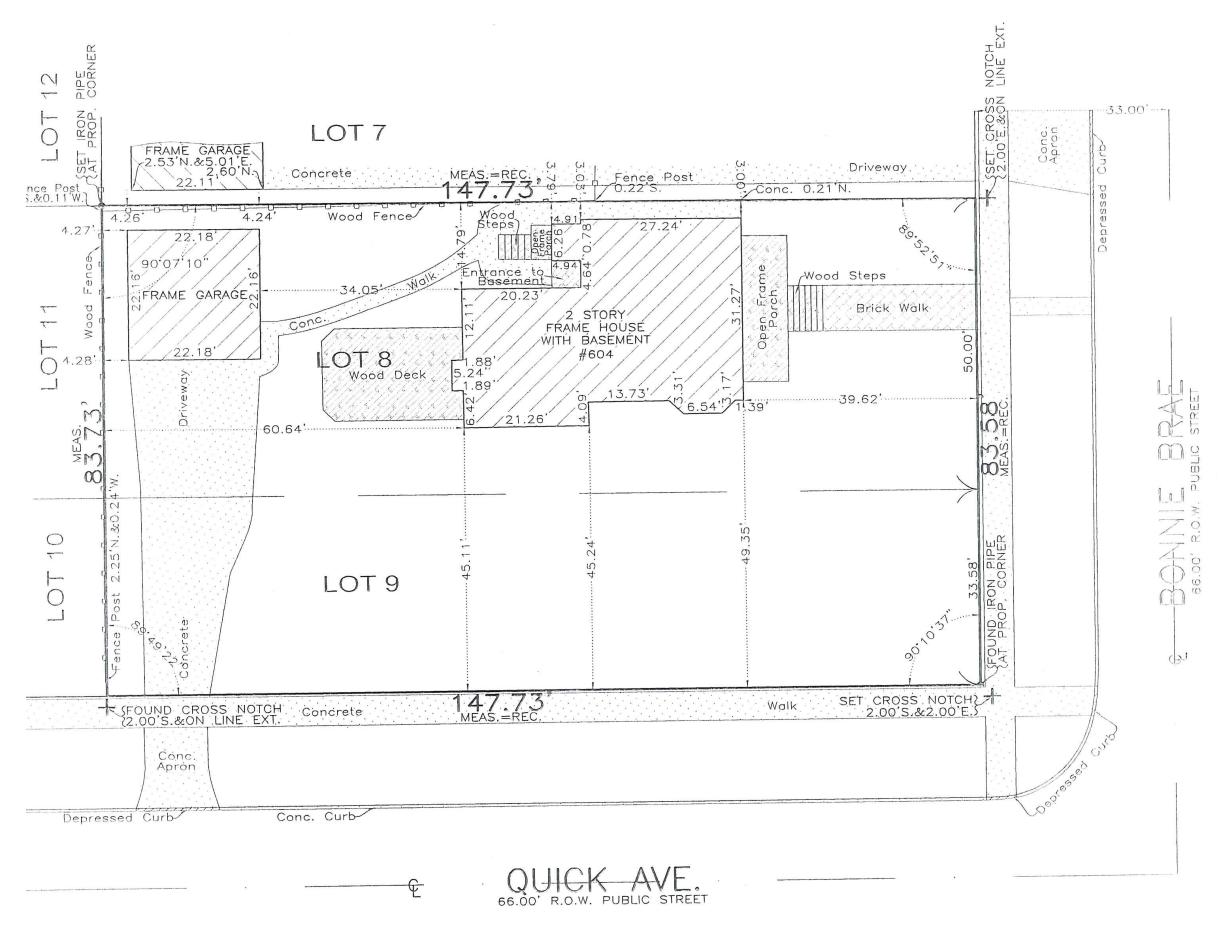

Out

553 THATCHER AVENUE, RIVER FOREST, ILLINOIS 60305

SURVEY NUMBER: 2205.4566

**DATE SIGNED:** 06/10/22

FIELD WORK DATE: 6/27/2022

**REVISION DATE(S):** (REV.2 6/27/2022) (REV.1 6/10/2022)

POINTS OF INTEREST

1. CONCRETE OVER PROPERTY LINE

STATE OF ILLINOIS SS

THIS IS TO CERTIFY THAT THIS PROFESSIONAL SERVICE CONFORMS TO THE CURRENT ILLINOIS MINIMUM STANDARDS FOR A BOUNDARY SURVEY. GIVEN UNDER MY HAND AND SEAL THIS DATE HEREON.

ILLINOIS PROFESSIONAL LAND SURVEYOR No. 3403 LICENSE EXPIRES 11/30/2022 EXACTA LAND SURVEYORS, LIC PROFESSIONAL DESIGN FIRM 184008059-0008

EXACTA

Land Surveyors, LLC

Exacta Land Surveyors, LLC PLS# 184008059

o: 773.305.4011 316 East Jackson Street | Morris, IL 60450

**♦**SurveySTARS

2205.4566 BOUNDARY SURVEY COOK COUNTY

| PROPERTY ADDRESS:<br>553 THATCHER AVENUE, RIVER FOREST, ILLINOIS 60305                                                                                                                                                                                                | GENERAL SURVEYORS NOTES:                                                                                                                                                                                                                                                                                                                                                                                                                                                                                                                                                                        |
|-----------------------------------------------------------------------------------------------------------------------------------------------------------------------------------------------------------------------------------------------------------------------|-------------------------------------------------------------------------------------------------------------------------------------------------------------------------------------------------------------------------------------------------------------------------------------------------------------------------------------------------------------------------------------------------------------------------------------------------------------------------------------------------------------------------------------------------------------------------------------------------|
| SURVEY NUMBER: 2205.4566                                                                                                                                                                                                                                              | <ol> <li>The Legal Description used to perform this survey was supplied by others. This survey does not determine nor imply ownership of the lands or any fences shown hereon. Unless otherwise noted, an examination of</li> </ol>                                                                                                                                                                                                                                                                                                                                                             |
| CERTIFIED TO: KERRY KURK AND TYLER KIRK: CHICAGO TITLE INSURANCE COMPANY, NEIGHBORHOOD LOANS, INC                                                                                                                                                                     | the abstract of title was NOT performed by the signing surveyor to determine which instruments, if any, are affecting this property.  2. The purpose of this survey is to establish the boundary of the lands described by the legal description provided and to depict the visible improvements thereon for a pending financial transaction. Underground footings, utilities, or other service lines, including roof eave overhangs were not located as part of this survey. Unless specifically stated otherwise the purpose and intent of this survey is not for any construction activities |
| DATE OF SURVEX5/10/22                                                                                                                                                                                                                                                 | 3. If there is a septic tank or drain field shown on this survey, the location depicted hereon was either shown                                                                                                                                                                                                                                                                                                                                                                                                                                                                                 |
| BUYER: KERRY KIRK AND TYLER KIRK                                                                                                                                                                                                                                      | to the surveyor by a third party or it was estimated by visual above ground inspection. No excavation was performed to determine its location.                                                                                                                                                                                                                                                                                                                                                                                                                                                  |
| LENDER: NEIGHBORHOOD LOANS, INC.                                                                                                                                                                                                                                      | 4. This survey is exclusively for a pending financial transaction and only to be used by the parties to whom it is                                                                                                                                                                                                                                                                                                                                                                                                                                                                              |
| TITLE COMPANY:                                                                                                                                                                                                                                                        |                                                                                                                                                                                                                                                                                                                                                                                                                                                                                                                                                                                                 |
|                                                                                                                                                                                                                                                                       | ν 'n                                                                                                                                                                                                                                                                                                                                                                                                                                                                                                                                                                                            |
| COMMITMENT DATE: CLIENT FILE NO: 22GSC267112HH                                                                                                                                                                                                                        | _                                                                                                                                                                                                                                                                                                                                                                                                                                                                                                                                                                                               |
| LEGAL DESCRIPTION:  THE SOUTH 40 FEET (EXCEPT THE NORTH 9 FEET OF THE WEST 142  THE THE SOUTH 40 FEET (EXCEPT THE NORTH 9 FEET OF THE WEST 142)                                                                                                                       | <ol><li>Any FEMA flood zone data contained on this survey is for informational purposes only. Research to obtain<br/>said data was performed at www.fema.gov and may not reflect the most recent information.</li></ol>                                                                                                                                                                                                                                                                                                                                                                         |
| THEREOF) OF TO 35 AND LOT 36 (EXCEPT THE SOUTH TO THE THEREOF) IN FOWLER BRUNNER AND BODIN'S SUBDIVISION OF THE WIGHT ALL OF SECTION 13 AND THE                                                                                                                       | œ                                                                                                                                                                                                                                                                                                                                                                                                                                                                                                                                                                                               |
| EAST 13 1/2 ACRES OF THE NORTHEAST 17 OF SECTION 11 LYING EAST 13 1/2 ACRES OF THE NORTHEAST 17/2 OF SECTION 11 LYING HORTH OF LAKE STREET, TOWNSHIP 39 NORTH, RANGE 12, EAST OF THE THIRD PRINCIPAL MERIDIAN IN COOK COUNTY, ILLINOIS. *(SEE SLRYFYOR'S NOTE RE) OWN | <ol> <li>The symbols reflected in the legend and on this survey may have been enlarged or reduced for clarity. The<br/>symbols have been plotted at the approximate center of the field location and may not represent the actual<br/>shape or size of the feature.</li> </ol>                                                                                                                                                                                                                                                                                                                  |
|                                                                                                                                                                                                                                                                       | 10. Points of Interest (POI's) are select above-ground improvements, which may appear in conflict with<br>boundary, building setback or easement lines, as defined by the parameters of this survey. These POI's may<br>not represent all items of interest to the viewer. There may be additional POI's which are not shown or called-<br>out as POI's, or which are otherwise unknown to the surveyor.                                                                                                                                                                                        |
|                                                                                                                                                                                                                                                                       | 11. Utilities shown on the subject property may or may not indicate the existence of recorded or unrecorded<br>utility easements.                                                                                                                                                                                                                                                                                                                                                                                                                                                               |
|                                                                                                                                                                                                                                                                       | 12. The information contained on this survey has been performed exclusively by and is the sole responsibility of<br>Exacta Land Surveyors, LLC. Additional logos or references to third party firms are for informational purposes<br>only.                                                                                                                                                                                                                                                                                                                                                     |
|                                                                                                                                                                                                                                                                       | 13. Due to varying construction standards, building dimensions are approximate and are not intended to be<br>used for new construction or planning.                                                                                                                                                                                                                                                                                                                                                                                                                                             |
|                                                                                                                                                                                                                                                                       | 14. Surveyor bearings are used for angular reference and are used to show angular relationships of lines only and are not related or orientated to true or magnetic north. Bearings are shown as surveyor bearings, and when shown as matching those on the subdivision plats on which this survey is based, they are to be deepend no more accurate as the determination of a north orientation made on and for those actinal.                                                                                                                                                                 |
|                                                                                                                                                                                                                                                                       | between found points as shown on this survey is the basis of said surveyor bearings as defined and report of this plat, the resulting bearing between found points as shown on this survey is the basis of said surveyor bearings as defined and required to be noted by Illinois Administrative Code Title 68, Chapter VII, Sub-Chapter B, Part 1270, Section 1270.56, Paragraph B, Sub-Paragraph 6, Item k.                                                                                                                                                                                   |
|                                                                                                                                                                                                                                                                       | 15. THIS SURVEY IS A PROFESSIONAL SERVICE IN COMPLIANCE WITH THE MINIMUM STANDARDS OF THE STATE OF ILLINOIS. NO IMPROVEMENTS SHOULD BE MADE ON THE BASIS OF THIS PLAT ALONE. PLEASE REFER ALSO TO YOUR DEED, TITLE POLICY AND LOCAL ORDINANCES. COPYRIGHT BY EXACTA ILLINOIS SURVEYORS. THIS DOCUMENT MAY ONLY BE USED BY THE PARTIES TO WHICH IT IS CERTIFED. PLEASE DRECT OUESTIONS OR COMMENTS TO EXACTA ILLINOIS SURVEYORS, INC. AT THE PHONE NUMBER SHOWN HEREON.                                                                                                                          |
| FLOOD ZONE INFORMATION:                                                                                                                                                                                                                                               |                                                                                                                                                                                                                                                                                                                                                                                                                                                                                                                                                                                                 |
|                                                                                                                                                                                                                                                                       |                                                                                                                                                                                                                                                                                                                                                                                                                                                                                                                                                                                                 |
|                                                                                                                                                                                                                                                                       |                                                                                                                                                                                                                                                                                                                                                                                                                                                                                                                                                                                                 |