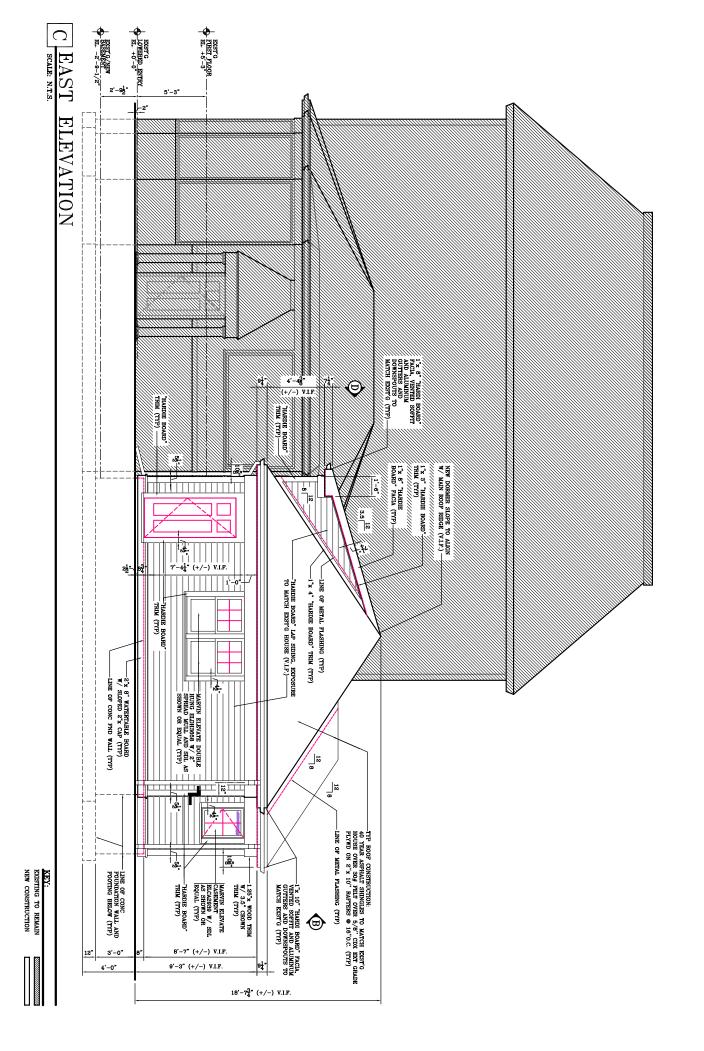

4. A site plan and elevation drawings:

A site plan, civil drawings, plans and exterior elevation drawings were submitted with the permit application. However, an enlarged site demolition plan, enlarged new site plan of the rear of the property and exterior elevations of the new attached garage addition are included for your use and review (exterior elevations to scale with main house, but shown not to scale due to drawing size). If other drawings are required please let us know.