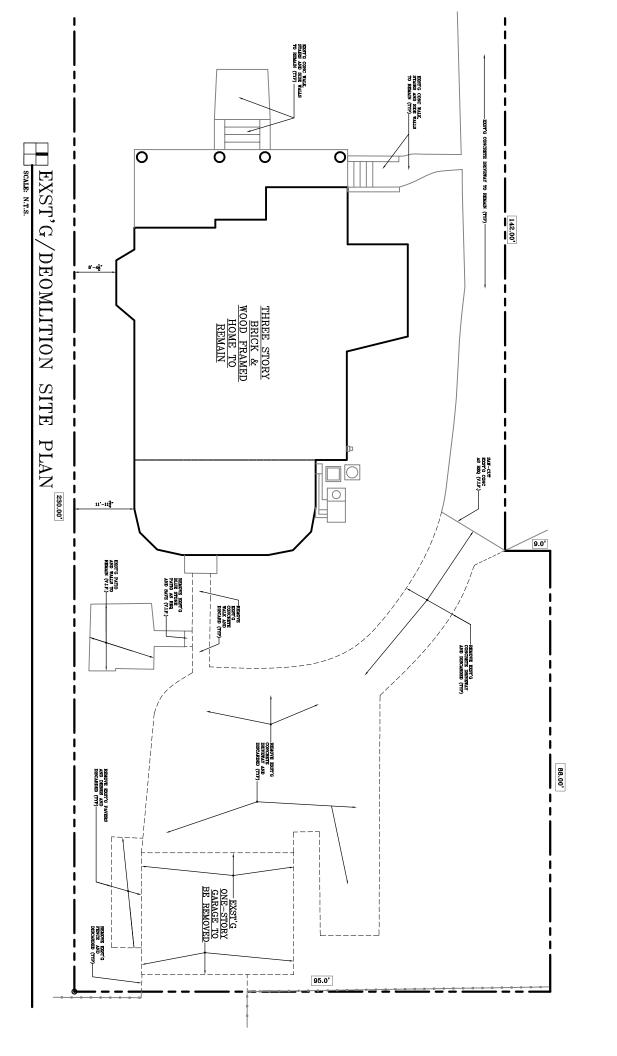

4. A site plan and elevation drawings:

A site plan, civil drawings, plans and exterior elevation drawings were submitted with the permit application. However, an enlarged site demolition plan, enlarged new site plan of the rear of the property and exterior elevations of the new attached garage addition are included for your use and review (exterior elevations to scale with main house, but shown not to scale due to drawing size). If other drawings are required please let us know.

5. A brief description and photos of the structure:

The existing garage is not original to the house. The exact date is not know, but the original home had a stable for horses and eventually overtime, the present garage was built for modern cars. In detail, the existing garage is a one-story, wood framed, stucco veneered three (3) car garage with low sloped hip roof. There are two (2) modern era metal garage doors and no service door (safety issue). The interior of the garage is in poor condition. There are several temporary post and beam supports holding up the roof structure which allows for no car storage. Also, the garage walls are made out of plaster and lath which is crubbling or missing and the existing concrete slab floor has numerous cracks and major settlement. The owners just purchased the property last September and look forward to completing this portion of their renovations. They look forward to being the stewards of this property for the foreseeable future. Photo's of the existing garage are attached.

6. A detailed description of the proposed demolition, together with pictorial renditions indicating how the proposed changes will affect the property:

The existing garage will be removed due to age, postponed maintenance and overall unsafe conditions of the garage. The garage was added at a later date then the main house. In addition, the existing garage is placed in the rear southeast corner of the property and the existing driveway is on the north side of the property that causes a long and large driveway across the whole width of the rear property (see attached photographs). With the new attached garage and placing the attached garage along the north face of the existing home we created a large and open rear yard that brings benefit to the owners and surrounding neighbors. The present garage location will now become part of the overall large yard. The owners plan a nice metal fence along the property perimeter and will provide new sod and landscaping after work is complete.