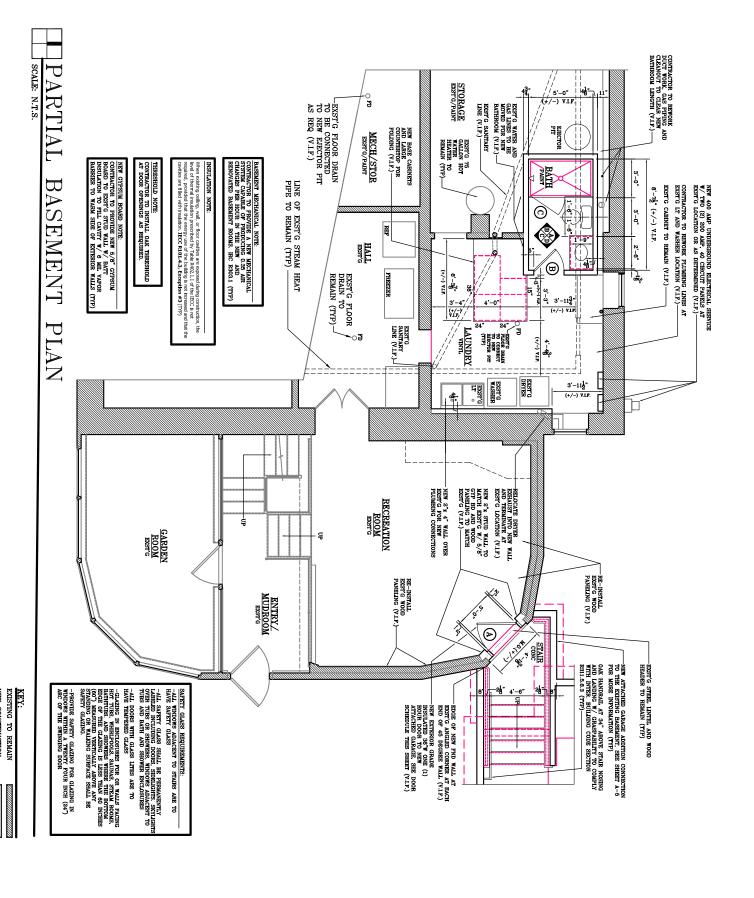

4. A site plan and elevation drawings:

A site plan, civil drawings, plans and exterior elevation drawings were submitted with the permit application. However, an enlarged site demolition plan, enlarged new site plan of the rear of the property and exterior elevations of the new attached garage addition are included for your use and review (exterior elevations to scale with main house, but shown not to scale due to drawing size). If other drawings are required please let us know.