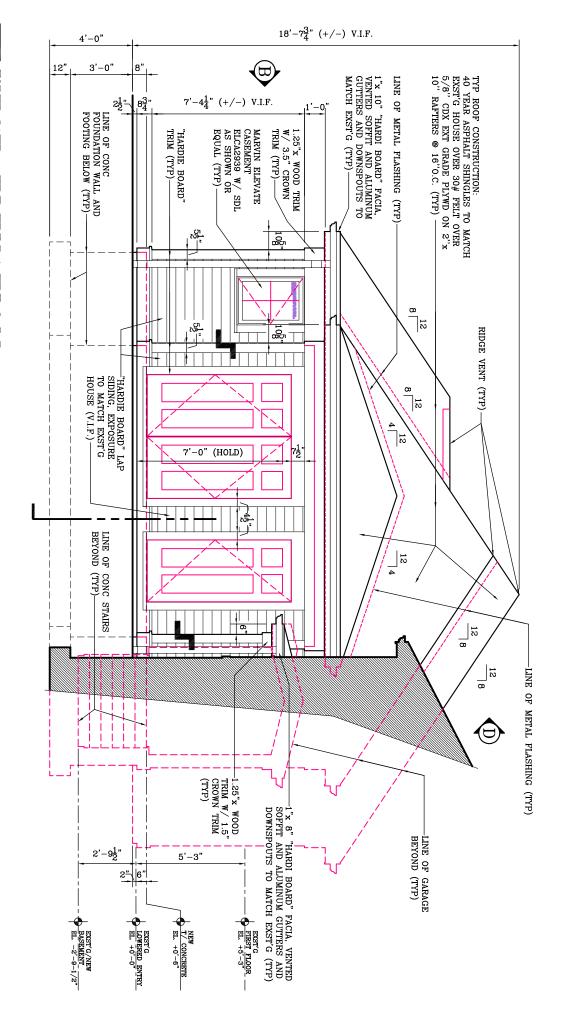

4. A site plan and elevation drawings:

A site plan, civil drawings, plans and exterior elevation drawings were submitted with the permit application. However, an enlarged site demolition plan, enlarged new site plan of the rear of the property and exterior elevations of the new attached garage addition are included for your use and review (exterior elevations to scale with main house, but shown not to scale due to drawing size). If other drawings are required please let us know.