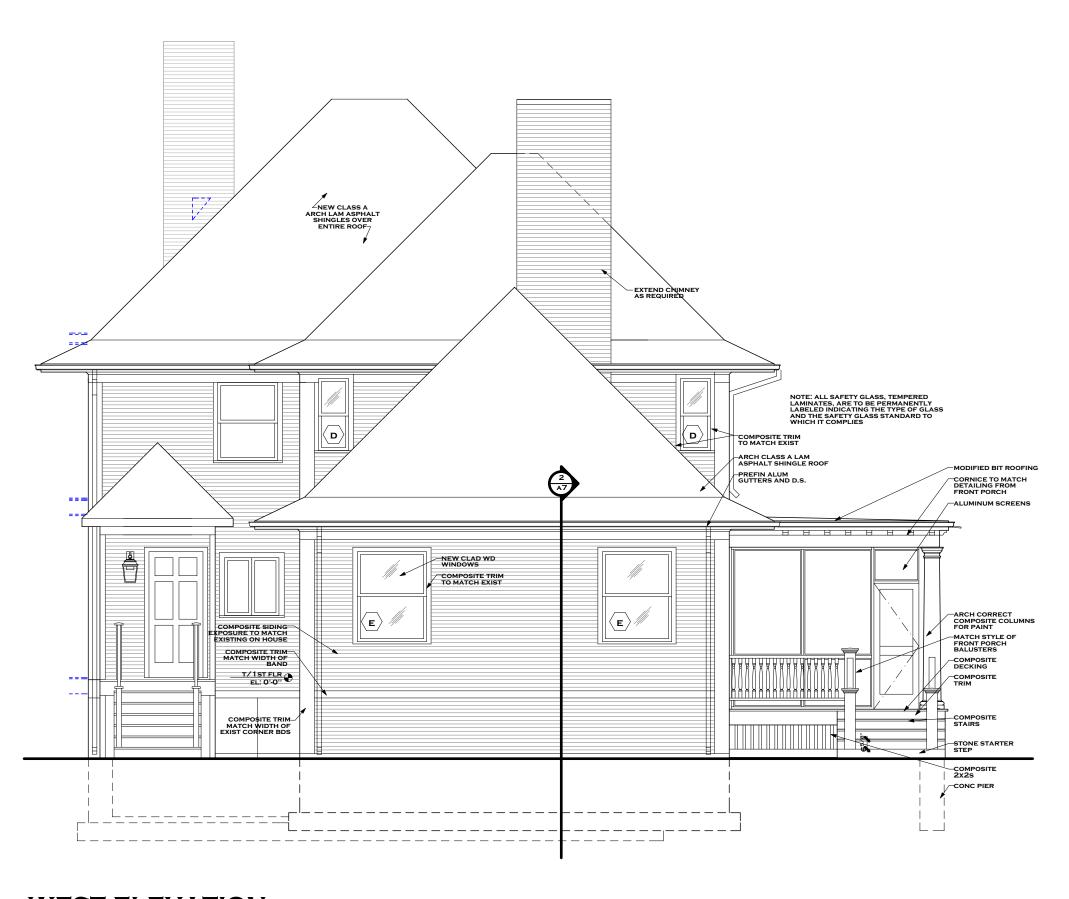

4. A site plan and elevation drawings:

A site plan, civil drawings, plans and exterior elevation drawings were submitted with the permit application. However, an enlarged site demolition plan, enlarged new site plan of the rear of the property and exterior elevations of the new attached garage addition are included for your use and review (exterior elevations to scale with main house, but shown not to scale due to drawing size). If other drawings are required please let us know.

6. A detailed description of the proposed demolition, together with pictorial renditions indicating how the proposed changes will affect the property:

The existing garage will be removed due to age, postponed maintenance and overall unsafe conditions of the garage. The garage was added at a later date then the main house. In addition, the existing garage is placed in the rear southeast corner of the property and the existing driveway is on the north side of the property that causes a long and large driveway across the whole width of the rear property (see attached photographs). With the new attached garage and placing the attached garage along the north face of the existing home we created a large and open rear yard that brings benefit to the owners and surrounding neighbors. The present garage location will now become part of the overall large yard. The owners plan a nice metal fence along the property perimeter and will provide new sod and landscaping after work is complete.