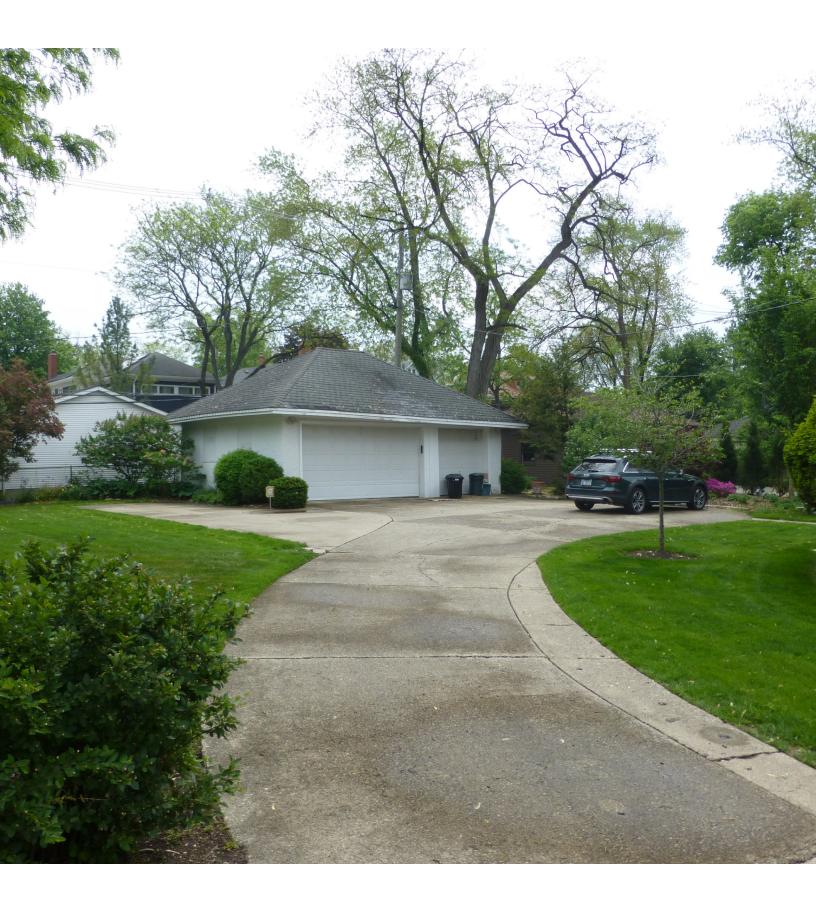

5. A brief description and photos of the structure:

The existing garage is not original to the house. The exact date is not know, but the original home had a stable for horses and eventually overtime, the present garage was built for modern cars. In detail, the existing garage is a one-story, wood framed, stucco veneered three (3) car garage with low sloped hip roof. There are two (2) modern era metal garage doors and no service door (safety issue). The interior of the garage is in poor condition. There are several temporary post and beam supports holding up the roof structure which allows for no car storage. Also, the garage walls are made out of plaster and lath which is crubbling or missing and the existing concrete slab floor has numerous cracks and major settlement. The owners just purchased the property last September and look forward to completing this portion of their renovations. They look forward to being the stewards of this property for the foreseeable future. Photo's of the existing garage are attached.

6. A detailed description of the proposed demolition, together with pictorial renditions indicating how the proposed changes will affect the property:

The existing garage will be removed due to age, postponed maintenance and overall unsafe conditions of the garage. The garage was added at a later date then the main house. In addition, the existing garage is placed in the rear southeast corner of the property and the existing driveway is on the north side of the property that causes a long and large driveway across the whole width of the rear property (see attached photographs). With the new attached garage and placing the attached garage along the north face of the existing home we created a large and open rear yard that brings benefit to the owners and surrounding neighbors. The present garage location will now become part of the overall large yard. The owners plan a nice metal fence along the property perimeter and will provide new sod and landscaping after work is complete.