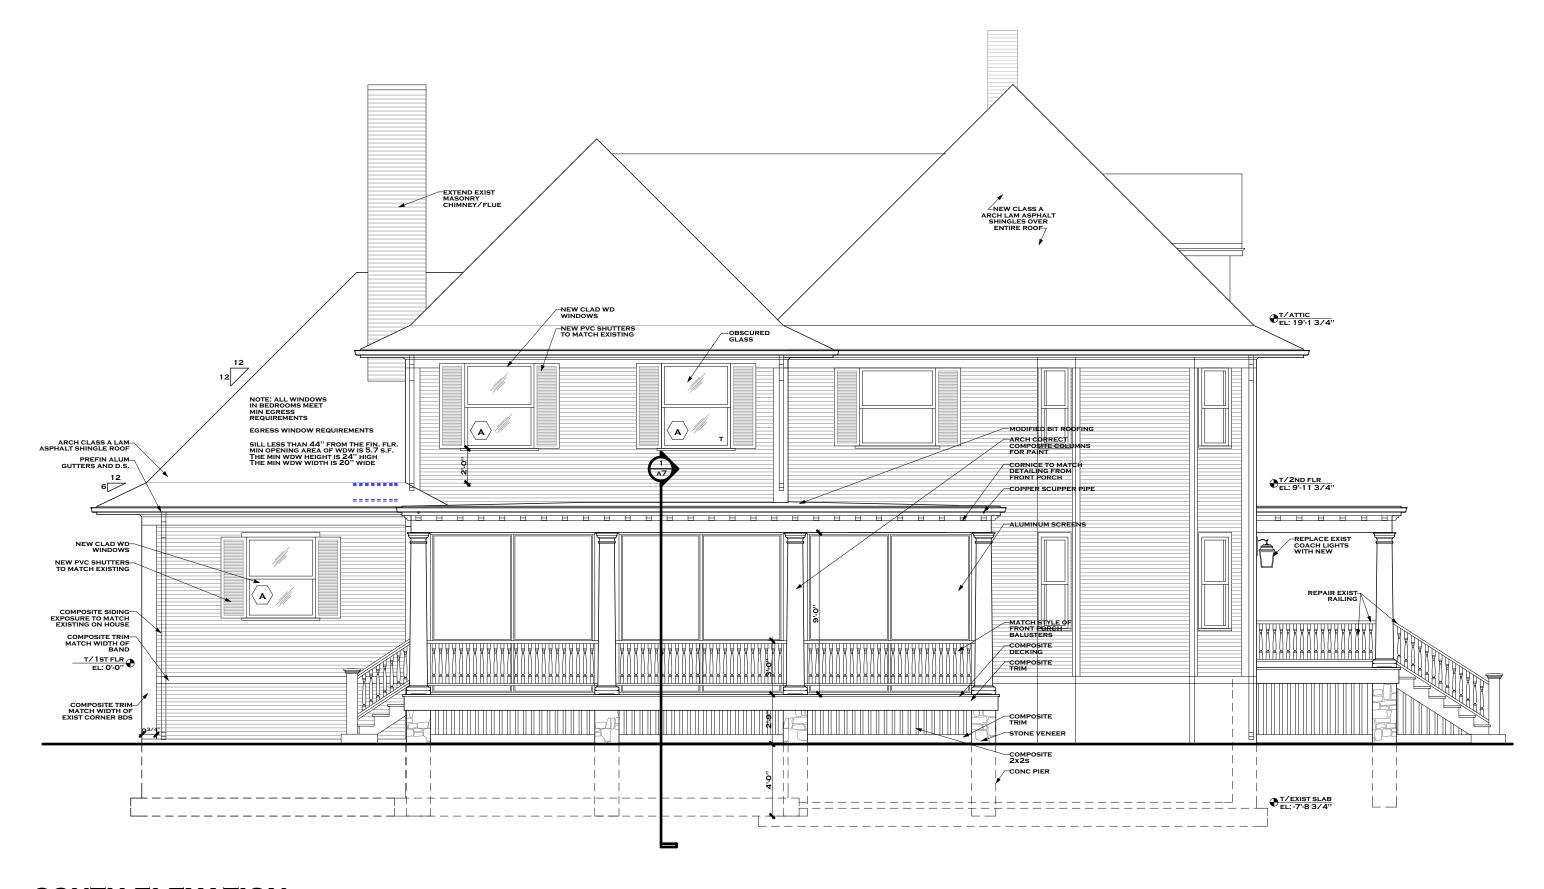

4. A site plan and elevation drawings:

A site plan, civil drawings, plans and exterior elevation drawings were submitted with the permit application. However, an enlarged site demolition plan, enlarged new site plan of the rear of the property and exterior elevations of the new attached garage addition are included for your use and review (exterior elevations to scale with main house, but shown not to scale due to drawing size). If other drawings are required please let us know.

5. A brief description and photos of the structure:

The existing garage is not original to the house. The exact date is not know, but the original home had a stable for horses and eventually overtime, the present garage was built for modern cars. In detail, the existing garage is a one-story, wood framed, stucco veneered three (3) car garage with low sloped hip roof. There are two (2) modern era metal garage doors and no service door (safety issue). The interior of the garage is in poor condition. There are several temporary post and beam supports holding up the roof structure which allows for no car storage. Also, the garage walls are made out of plaster and lath which is crubbling or missing and the existing concrete slab floor has numerous cracks and major settlement. The owners just purchased the property last September and look forward to completing this portion of their renovations. They look forward to being the stewards of this property for the foreseeable future. Photo's of the existing garage are attached.

6. A detailed description of the proposed demolition, together with pictorial renditions indicating how the proposed changes will affect the property:

The existing garage will be removed due to age, postponed maintenance and overall unsafe conditions of the garage. The garage was added at a later date then the main house. In addition, the existing garage is placed in the rear southeast corner of the property and the existing driveway is on the north side of the property that causes a long and large driveway across the whole width of the rear property (see attached photographs). With the new attached garage and placing the attached garage along the north face of the existing home we created a large and open rear yard that brings benefit to the owners and surrounding neighbors. The present garage location will now become part of the overall large yard. The owners plan a nice metal fence along the property perimeter and will provide new sod and landscaping after work is complete.