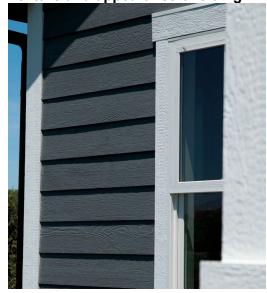

iding due to an infestation of hundreds of sparrows to the property. Our next-door neighbors experienced "bird mites" which are a health hazard to our three children, thus the need for repair/replace siding/roof exteriors and eliminate birds access from the interior of the home. We already caught one sparrow in our kitchen!





Description of Materials: The new siding material will be LP Smart Side Lap 8" X 16', made out of wood, with wood grain, to replicate the existing house and garage at the rear of the property. Siding will have the same exposure and texture as the main house. All trim details around windows / ornamental woodwork to be conserved/repaired & painted to provide keep the historic elements of the home.

Texture and appearance of siding will remain similar in appearance:



The colors used will be: Prairie clay (siding), Benjamin Moore Simply White (Trim) and

PPG Licorice (accents).



- 4. Identification of any architect or developer involved in the project: **None needed.**
- 5. Any information as requested by the Village Administrator or HPC:

We will provide any information requested by the HPC.

Current photos of the home and wood damage due to roof installation/gutter replacement/sparrow mitigation:





We intend to keep all of the window casements as well as the beautiful ornamental woodwork intact and simply paint. Only the siding/soffit/gutters to be replaced due to rot/disrepair. We love our historic home, and want to keep it's beautiful charm! Thank you for your consideration.





Ph: 630-243-7070 Fax: 630-243-9573

Contractor agrees to furnis