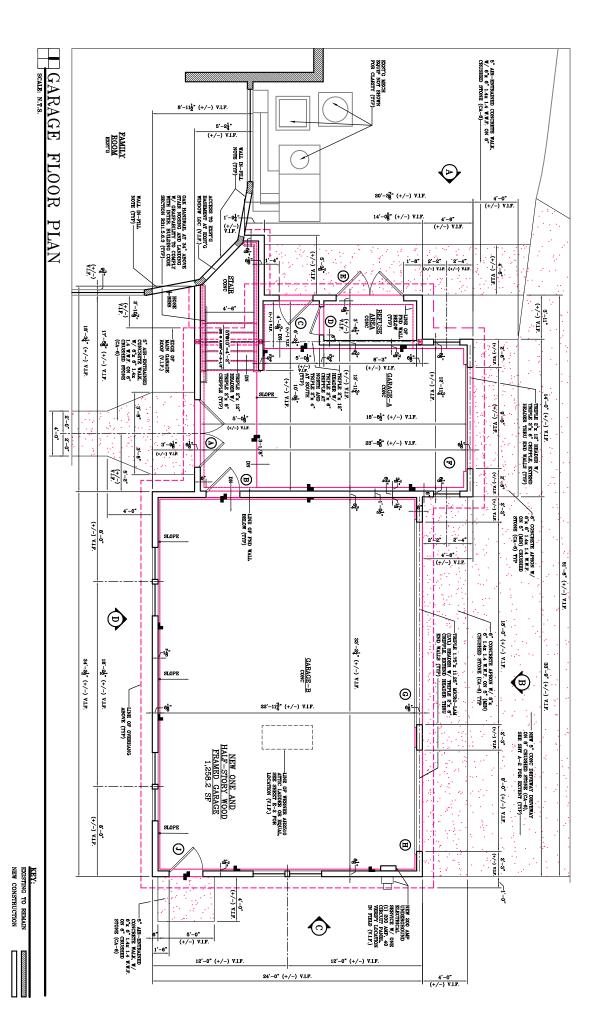

4. A site plan and elevation drawings:

A site plan, civil drawings, plans and exterior elevation drawings were submitted with the permit application. However, an enlarged site demolition plan, enlarged new site plan of the rear of the property and exterior elevations of the new attached garage addition are included for your use and review (exterior elevations to scale with main house, but shown not to scale due to drawing size). If other drawings are required please let us know.

5. A brief description and photos of the structure:

The existing garage is not original to the house. The exact date is not know, but the original home had a stable for horses and eventually overtime, the present garage was built for modern cars. In detail, the existing garage is a one-story, wood framed, stucco veneered three (3) car garage with low sloped hip roof. There are two (2) modern era metal garage doors and no service door (safety issue). The interior of the garage is in poor condition. There are several temporary post and beam supports holding up the roof structure which allows for no car storage. Also, the garage walls are made out of plaster and lath which is crubbling or missing and the existing concrete slab floor has numerous cracks and major settlement. The owners just purchased the property last September and look forward to completing this portion of their renovations. They look forward to being the stewards of this property for the foreseeable future. Photo's of the existing garage are attached.

6. A detailed description of the proposed demolition, together with pictorial renditions indicating how the proposed changes will affect the property:

The existing garage will be removed due to age, postponed maintenance and overall unsafe conditions of the garage. The garage was added at a later date then the main house. In addition, the existing garage is placed in the rear southeast corner of the property and the existing driveway is on the north side of the property that causes a long and large driveway across the whole width of the rear property (see attached photographs). With the new attached garage and placing the attached garage along the north face of the existing home we created a large and open rear yard that brings benefit to the owners and surrounding neighbors. The present garage location will now become part of the overall large yard. The owners plan a nice metal fence along the property perimeter and will provide new sod and landscaping after work is complete.