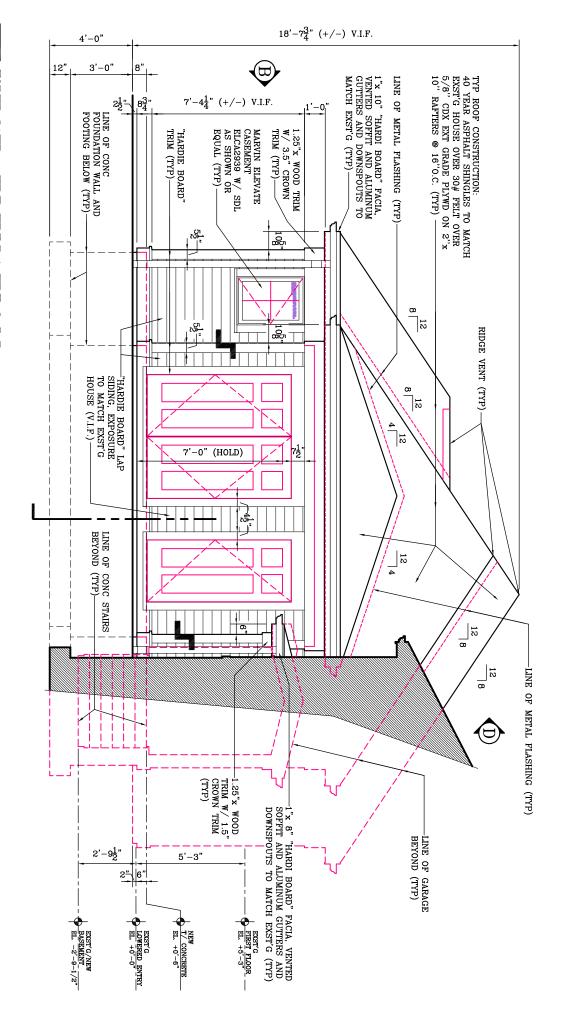

4. A site plan and elevation drawings:

A site plan, civil drawings, plans and exterior elevation drawings were submitted with the permit application. However, an enlarged site demolition plan, enlarged new site plan of the rear of the property and exterior elevations of the new attached garage addition are included for your use and review (exterior elevations to scale with main house, but shown not to scale due to drawing size). If other drawings are required please let us know.

6. A detailed description of the proposed demolition, together with pictorial renditions indicating how the proposed changes will affect the property:

The existing garage will be removed due to age, postponed maintenance and overall unsafe conditions of the garage. The garage was added at a later date then the main house. In addition, the existing garage is placed in the rear southeast corner of the property and the existing driveway is on the north side of the property that causes a long and large driveway across the whole width of the rear property (see attached photographs). With the new attached garage and placing the attached garage along the north face of the existing home we created a large and open rear yard that brings benefit to the owners and surrounding neighbors. The present garage location will now become part of the overall large yard. The owners plan a nice metal fence along the property perimeter and will provide new sod and landscaping after work is complete.