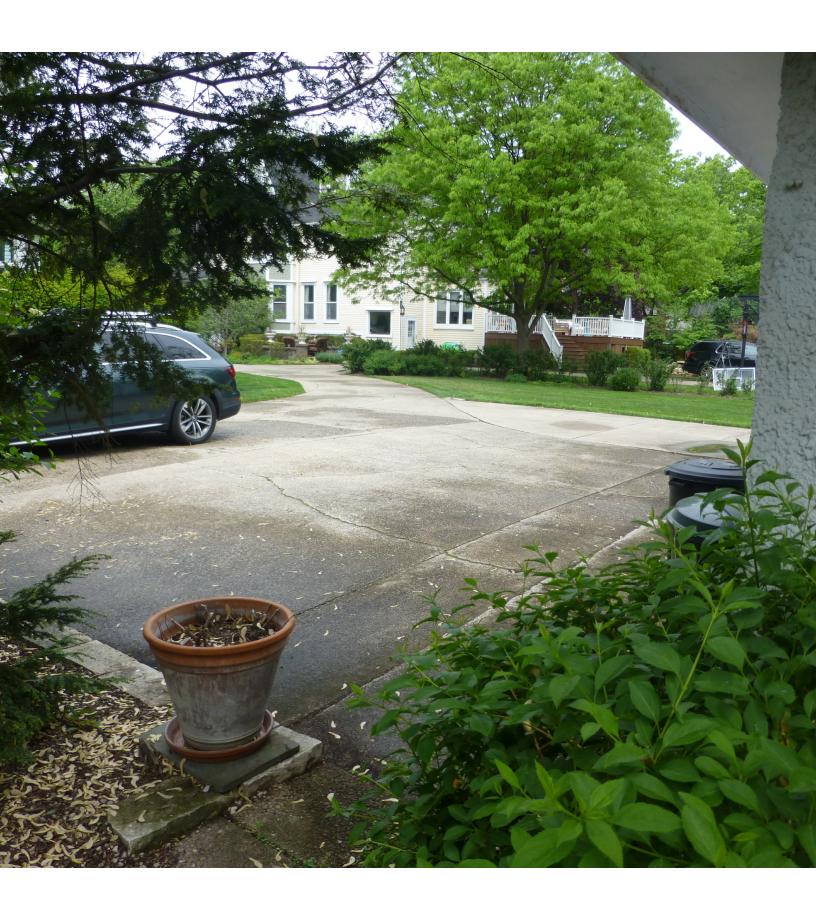

6. A detailed description of the proposed demolition, together with pictorial renditions indicating how the proposed changes will affect the property:

The existing garage will be removed due to age, postponed maintenance and overall unsafe conditions of the garage. The garage was added at a later date then the main house. In addition, the existing garage is placed in the rear southeast corner of the property and the existing driveway is on the north side of the property that causes a long and large driveway across the whole width of the rear property (see attached photographs). With the new attached garage and placing the attached garage along the north face of the existing home we created a large and open rear yard that brings benefit to the owners and surrounding neighbors. The present garage location will now become part of the overall large yard. The owners plan a nice metal fence along the property perimeter and will provide new sod and landscaping after work is complete.