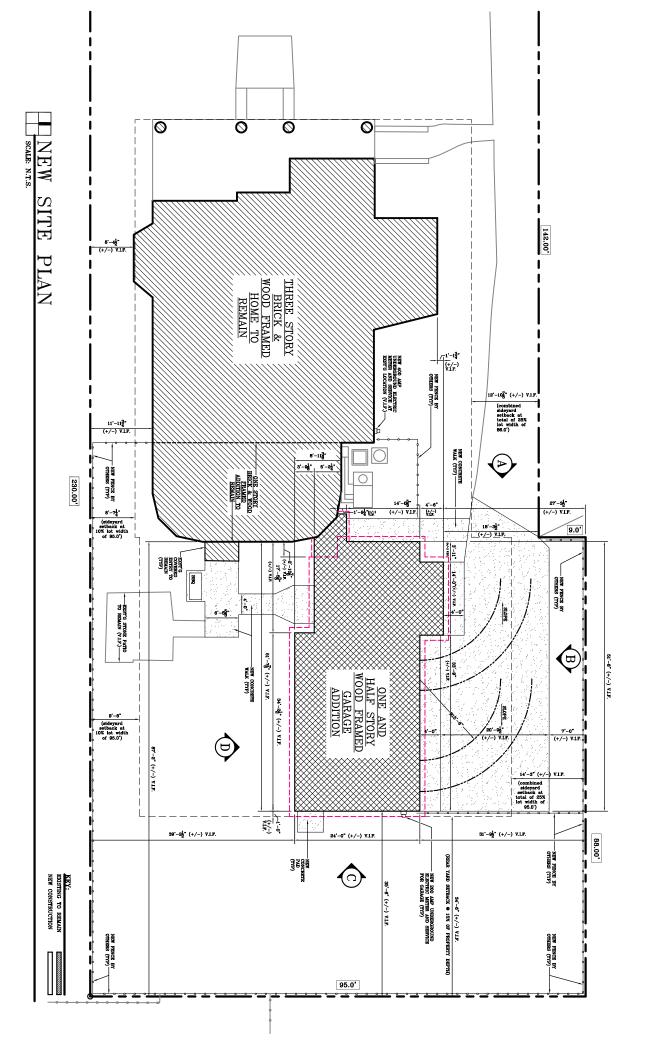

4. A site plan and elevation drawings:

A site plan, civil drawings, plans and exterior elevation drawings were submitted with the permit application. However, an enlarged site demolition plan, enlarged new site plan of the rear of the property and exterior elevations of the new attached garage addition are included for your use and review (exterior elevations to scale with main house, but shown not to scale due to drawing size). If other drawings are required please let us know.

5. A brief description and photos of the structure:

The existing garage is not original to the house. The exact date is not know, but the original home had a stable for horses and eventually overtime, the present garage was built for modern cars. In detail, the existing garage is a one-story, wood framed, stucco veneered three (3) car garage with low sloped hip roof. There are two (2) modern era metal garage doors and no service door (safety issue). The interior of the garage is in poor condition. There are several temporary post and beam supports holding up the roof structure which allows for no car storage. Also, the garage walls are made out of plaster and lath which is crubbling or missing and the existing concrete slab floor has numerous cracks and major settlement. The owners just purchased the property last September and look forward to completing this portion of their renovations. They look forward to being the stewards of this property for the foreseeable future. Photo's of the existing garage are attached.

6. A detailed description of the proposed demolition, together with pictorial renditions indicating how the proposed changes will affect the property:

The existing garage will be removed due to age, postponed maintenance and overall unsafe conditions of the garage. The garage was added at a later date then the main house. In addition, the existing garage is placed in the rear southeast corner of the property and the existing driveway is on the north side of the property that causes a long and large driveway across the whole width of the rear property (see attached photographs). With the new attached garage and placing the attached garage along the north face of the existing home we created a large and open rear yard that brings benefit to the owners and surrounding neighbors. The present garage location will now become part of the overall large yard. The owners plan a nice metal fence along the property perimeter and will provide new sod and landscaping after work is complete.