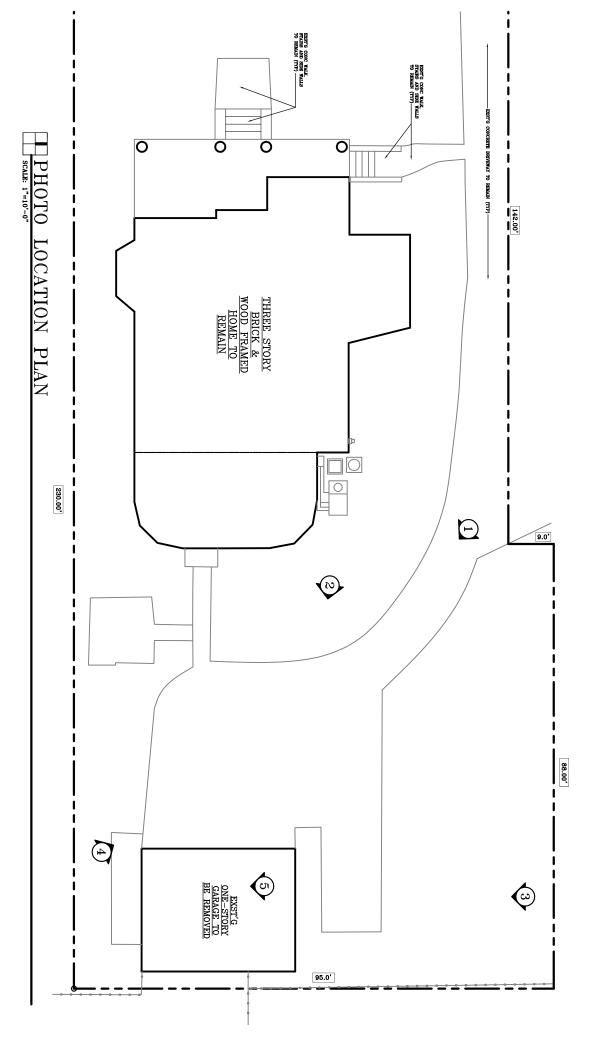

4. A site plan and elevation drawings:

A site plan, civil drawings, plans and exterior elevation drawings were submitted with the permit application. However, an enlarged site demolition plan, enlarged new site plan of the rear of the property and exterior elevations of the new attached garage addition are included for your use and review (exterior elevations to scale with main house, but shown not to scale due to drawing size). If other drawings are required please let us know.

6. A detailed description of the proposed demolition, together with pictorial renditions indicating how the proposed changes will affect the property:

The existing garage will be removed due to age, postponed maintenance and overall unsafe conditions of the garage. The garage was added at a later date then the main house. In addition, the existing garage is placed in the rear southeast corner of the property and the existing driveway is on the north side of the property that causes a long and large driveway across the whole width of the rear property (see attached photographs). With the new attached garage and placing the attached garage along the north face of the existing home we created a large and open rear yard that brings benefit to the owners and surrounding neighbors. The present garage location will now become part of the overall large yard. The owners plan a nice metal fence along the property perimeter and will provide new sod and landscaping after work is complete.