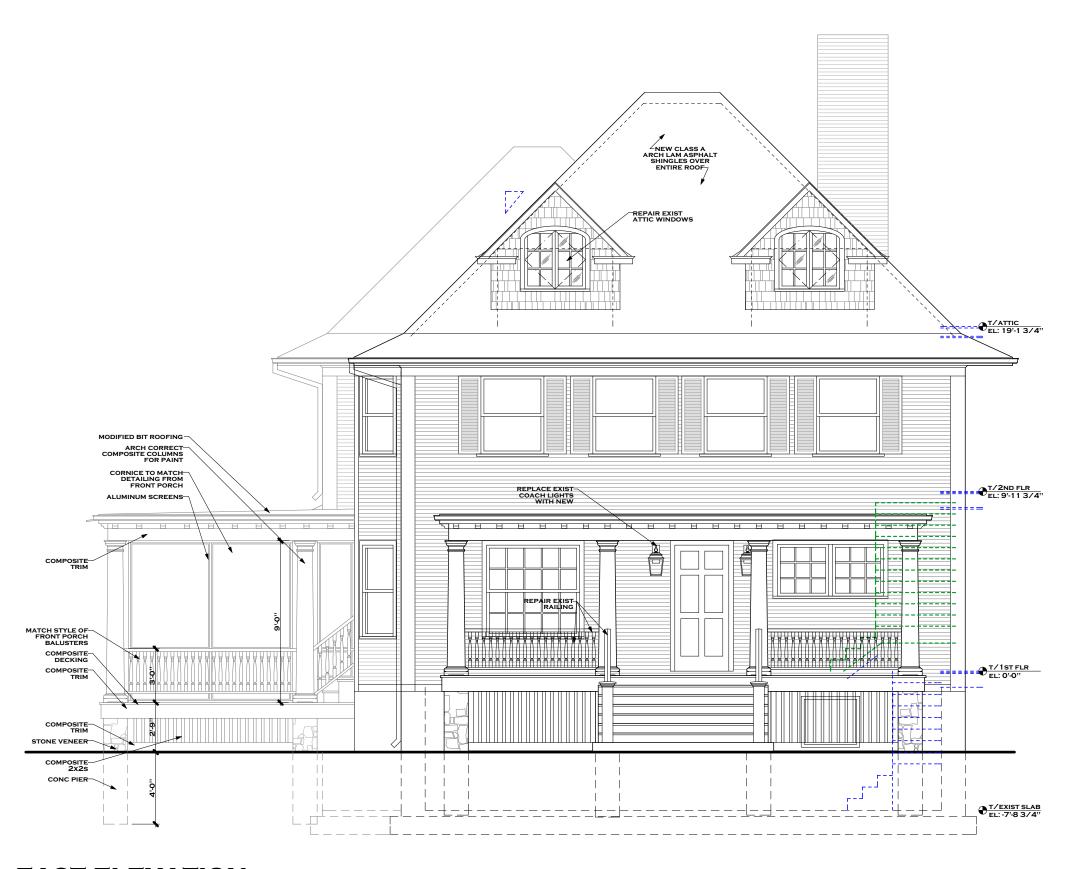

4. A site plan and elevation drawings:

A site plan, civil drawings, plans and exterior elevation drawings were submitted with the permit application. However, an enlarged site demolition plan, enlarged new site plan of the rear of the property and exterior elevations of the new attached garage addition are included for your use and review (exterior elevations to scale with main house, but shown not to scale due to drawing size). If other drawings are required please let us know.

5. A brief description and photos of the structure:

The existing garage is not original to the house. The exact date is not know, but the original home had a stable for horses and eventually overtime, the present garage was built for modern cars. In detail, the existing garage is a one-story, wood framed, stucco veneered three (3) car garage with low sloped hip roof. There are two (2) modern era metal garage doors and no service door (safety issue). The interior of the garage is in poor condition. There are several temporary post and beam supports holding up the roof structure which allows for no car storage. Also, the garage walls are made out of plaster and lath which is crubbling or missing and the existing concrete slab floor has numerous cracks and major settlement. The owners just purchased the property last September and look forward to completing this portion of their renovations. They look forward to being the stewards of this property for the foreseeable future. Photo's of the existing garage are attached.

6. A detailed description of the proposed demolition, together with pictorial renditions indicating how the proposed changes will affect the property:

The existing garage will be removed due to age, postponed maintenance and overall unsafe conditions of the garage. The garage was added at a later date then the main house. In addition, the existing garage is placed in the rear southeast corner of the property and the existing driveway is on the north side of the property that causes a long and large driveway across the whole width of the rear property (see attached photographs). With the new attached garage and placing the attached garage along the north face of the existing home we created a large and open rear yard that brings benefit to the owners and surrounding neighbors. The present garage location will now become part of the overall large yard. The owners plan a nice metal fence along the property perimeter and will provide new sod and landscaping after work is complete.