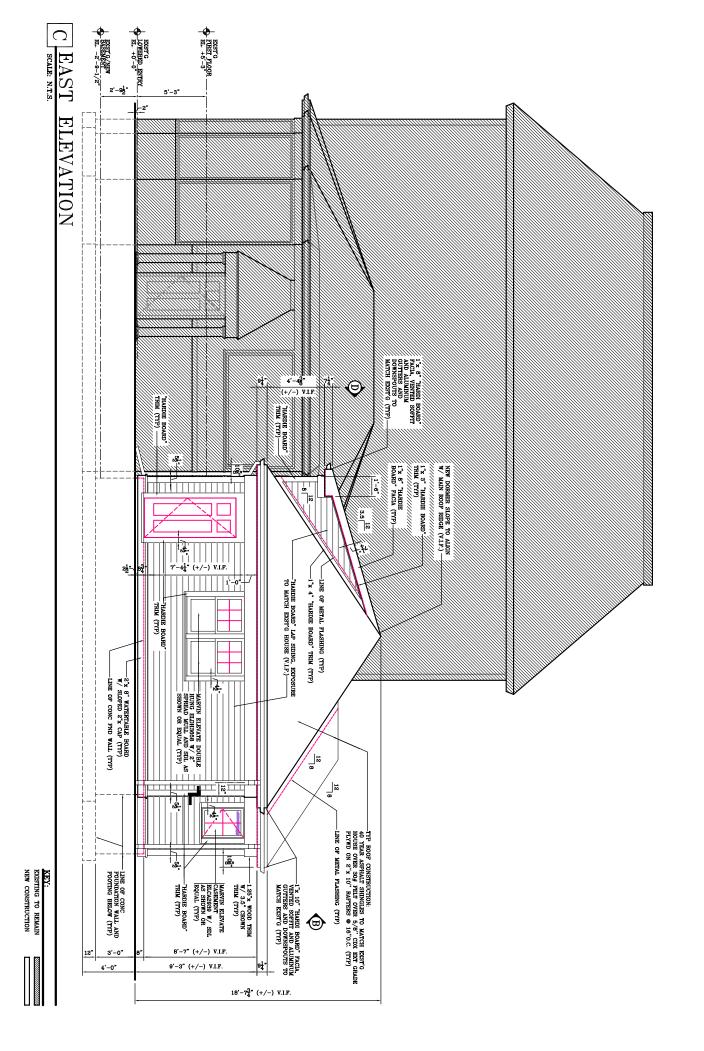

4. A site plan and elevation drawings:

A site plan, civil drawings, plans and exterior elevation drawings were submitted with the permit application. However, an enlarged site demolition plan, enlarged new site plan of the rear of the property and exterior elevations of the new attached garage addition are included for your use and review (exterior elevations to scale with main house, but shown not to scale due to drawing size). If other drawings are required please let us know.

6. A detailed description of the proposed demolition, together with pictorial renditions indicating how the proposed changes will affect the property:

The existing garage will be removed due to age, postponed maintenance and overall unsafe conditions of the garage. The garage was added at a later date then the main house. In addition, the existing garage is placed in the rear southeast corner of the property and the existing driveway is on the north side of the property that causes a long and large driveway across the whole width of the rear property (see attached photographs). With the new attached garage and placing the attached garage along the north face of the existing home we created a large and open rear yard that brings benefit to the owners and surrounding neighbors. The present garage location will now become part of the overall large yard. The owners plan a nice metal fence along the property perimeter and will provide new sod and landscaping after work is complete.