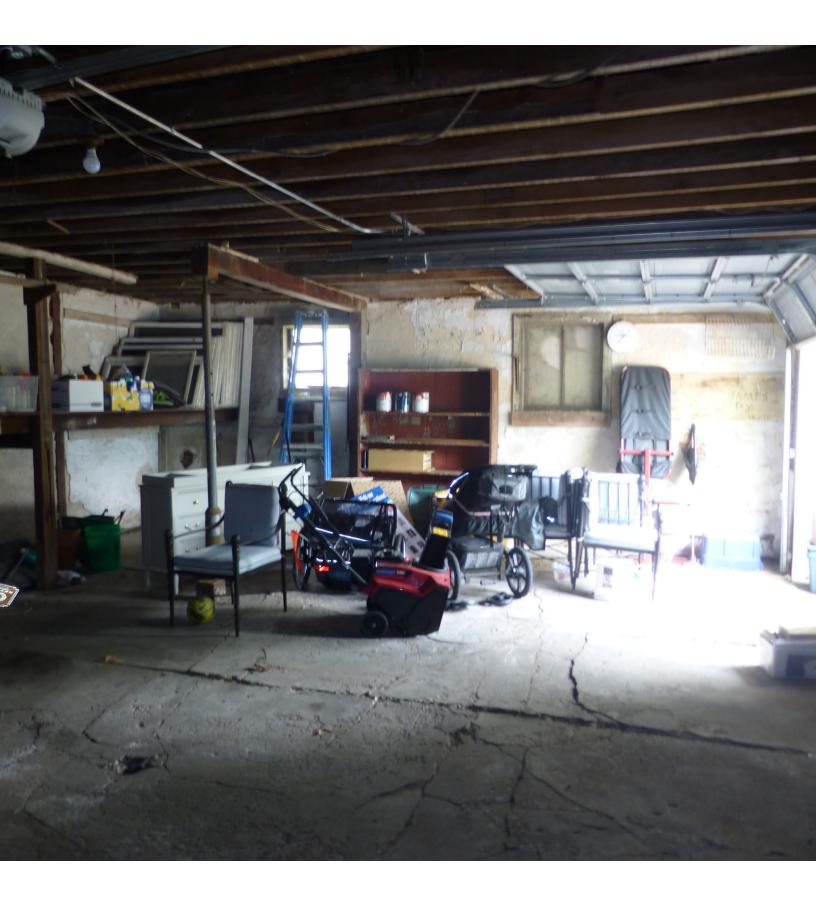

5. A brief description and photos of the structure:

The existing garage is not original to the house. The exact date is not know, but the original home had a stable for horses and eventually overtime, the present garage was built for modern cars. In detail, the existing garage is a one-story, wood framed, stucco veneered three (3) car garage with low sloped hip roof. There are two (2) modern era metal garage doors and no service door (safety issue). The interior of the garage is in poor condition. There are several temporary post and beam supports holding up the roof structure which allows for no car storage. Also, the garage walls are made out of plaster and lath which is crubbling or missing and the existing concrete slab floor has numerous cracks and major settlement. The owners just purchased the property last September and look forward to completing this portion of their renovations. They look forward to being the stewards of this property for the foreseeable future. Photo's of the existing garage are attached.