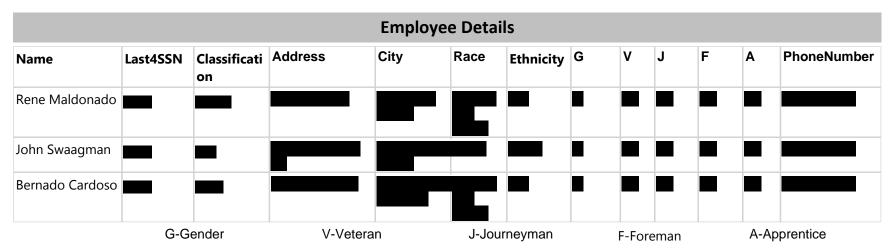

N H L- Not Hispanic or Latino H L- Hispanic or Latino

|                       |     |      |            |      |        |      |        | ١    | Nork Cla        | assifica      | ition          |                |                    |                    |         |         |                |
|-----------------------|-----|------|------------|------|--------|------|--------|------|-----------------|---------------|----------------|----------------|--------------------|--------------------|---------|---------|----------------|
| Name                  |     | Mon  | Tue        | Wed  | Thr    | Fri  | Sat    | Sun  | Straight<br>Hrs | Tot OT<br>Hrs | Dub Tim<br>Hrs | Hourly<br>Wage | OT<br>Wage<br>Rate | Dbl<br>Tim<br>Wage | Gross   | Net     | No<br>Wor<br>k |
| Rene<br>Maldona<br>do | Р   | 8.00 | 8.00       | 8.00 | 8.00   | 8.00 | 0.00   | 0.00 | 40.00           | 0.00          |                | 53.30          | 0.00               |                    | 2132.00 | 1351.03 |                |
|                       | NP  | 0.00 | 0.00       | 0.00 | 0.00   | 0.00 | 0.00   | 0.00 | 0.00            | 0.00          |                | 0.00           | 0.00               |                    | 0.00    | 0.00    |                |
|                       | Pen | sion | 772.0<br>0 |      | Healtl | า    | 886.00 | )    | Vacation        | 80.00         |                | Training       | 102.00             |                    |         |         |                |
| John<br>Swaagma<br>n  | Р   | 8.00 | 8.00       | 8.00 | 8.00   | 8.00 | 0.00   | 0.00 | 40.00           | 0.00          |                | 47.40          | 0.00               |                    | 1896.00 | 1305.72 |                |
|                       | NΡ  | 0.00 | 0.00       | 0.00 | 0.00   | 0.00 | 0.00   | 0.00 | 0.00            | 0.00          |                | 0.00           | 0.00               |                    | 0.00    | 0.00    |                |
|                       | Pen | sion | 608.4<br>0 |      | Healtl | า    | 682.00 | )    | Vacation        | 0.00          |                | Training       | 36.00              |                    |         |         |                |
| Brad Kick             | Р   | 0.00 | 8.00       | 0.00 | 0.00   | 0.00 | 0.00   | 0.00 | 8.00            | 0.00          |                | 53.30          | 0.00               |                    | 719.55  | 0.00    |                |
|                       | NP  | 8.00 | 0.00       | 8.00 | 8.00   | 8.00 | 6.75   | 0.00 | 32.00           | 6.75          |                | 35.00          | 52.50              |                    | 1467.88 | 1467.50 |                |
|                       | Pen | sion | 154.4      |      | Healtl | า    | 177.20 | )    | Vacation        | 16.00         |                | Training       | 20.40              |                    |         |         |                |