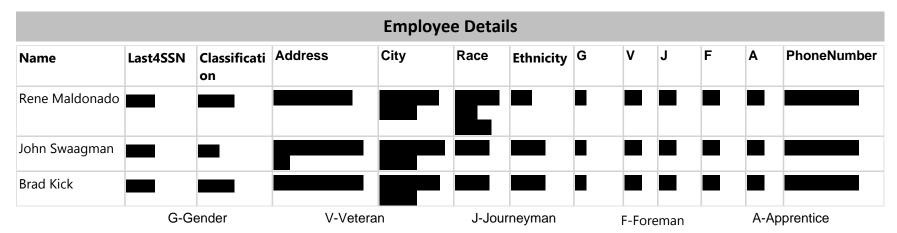

N H L- Not Hispanic or Latino H L- Hispanic or Latino

|                       |     |      |            |      |        |      |        | ١    | Nork Cla        | assifica      | ition          |                |                    |                    |         |         |                |
|-----------------------|-----|------|------------|------|--------|------|--------|------|-----------------|---------------|----------------|----------------|--------------------|--------------------|---------|---------|----------------|
| Name                  |     | Mon  | Tue        | Wed  | Thr    | Fri  | Sat    | Sun  | Straight<br>Hrs | Tot OT<br>Hrs | Dub Tim<br>Hrs | Hourly<br>Wage | OT<br>Wage<br>Rate | Dbl<br>Tim<br>Wage | Gross   | Net     | No<br>Wor<br>k |
| Rene<br>Maldona<br>do | Р   | 8.00 | 8.00       | 8.00 | 8.00   | 8.00 | 0.00   | 0.00 | 40.00           | 0.00          |                | 53.30          | 0.00               |                    | 2132.00 | 1351.03 |                |
|                       | NP  | 0.00 | 0.00       | 0.00 | 0.00   | 0.00 | 0.00   | 0.00 | 0.00            | 0.00          |                | 0.00           | 0.00               |                    | 0.00    | 0.00    |                |
|                       | Pen | sion | 772.0<br>0 |      | Healtl | า    | 886.00 | )    | Vacation        | 80.00         |                | Training       | 102.00             |                    |         |         |                |
| John<br>Swaagma<br>n  | Р   | 8.00 | 8.00       | 8.00 | 8.00   | 8.00 | 0.00   | 0.00 | 40.00           | 0.00          |                | 47.40          | 0.00               |                    | 1896.00 | 1305.72 |                |
|                       | NΡ  | 0.00 | 0.00       | 0.00 | 0.00   | 0.00 | 0.00   | 0.00 | 0.00            | 0.00          |                | 0.00           | 0.00               |                    | 0.00    | 0.00    |                |
|                       | Pen | sion | 608.4<br>0 |      | Healtl | า    | 682.00 | )    | Vacation        | 0.00          |                | Training       | 36.00              |                    |         |         |                |
| Brad Kick             | Р   | 0.00 | 8.00       | 0.00 | 0.00   | 0.00 | 0.00   | 0.00 | 8.00            | 0.00          |                | 53.30          | 0.00               |                    | 719.55  | 0.00    |                |
|                       | NP  | 8.00 | 0.00       | 8.00 | 8.00   | 8.00 | 6.75   | 0.00 | 32.00           | 6.75          |                | 35.00          | 52.50              |                    | 1467.88 | 1467.50 |                |
|                       | Pen | sion | 154.4      |      | Healtl | า    | 177.20 | )    | Vacation        | 16.00         |                | Training       | 20.40              |                    |         |         |                |