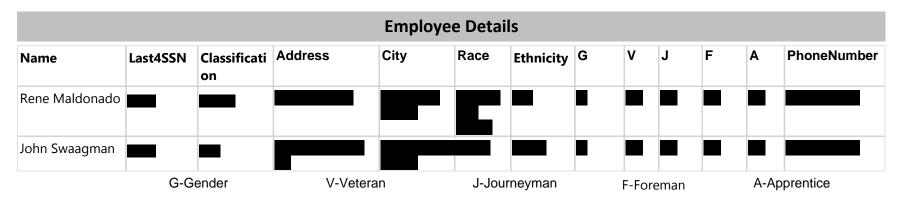

N H L- Not Hispanic or Latino H L- Hispanic or Latino

|                       |     |      |            |      |        |      |        | ١    | Nork Cla        | assifica      | ition          |                |                    |                    |         |         |                |
|-----------------------|-----|------|------------|------|--------|------|--------|------|-----------------|---------------|----------------|----------------|--------------------|--------------------|---------|---------|----------------|
| Name                  |     | Mon  | Tue        | Wed  | Thr    | Fri  | Sat    | Sun  | Straight<br>Hrs | Tot OT<br>Hrs | Dub Tim<br>Hrs | Hourly<br>Wage | OT<br>Wage<br>Rate | Dbl<br>Tim<br>Wage | Gross   | Net     | No<br>Wor<br>k |
| Rene<br>Maldona<br>do | Р   | 8.00 | 8.00       | 8.00 | 8.00   | 8.00 | 0.00   | 0.00 | 40.00           | 0.00          |                | 53.30          | 0.00               |                    | 2132.00 | 1351.03 |                |
|                       | NP  | 0.00 | 0.00       | 0.00 | 0.00   | 0.00 | 0.00   | 0.00 | 0.00            | 0.00          |                | 0.00           | 0.00               |                    | 0.00    | 0.00    |                |
|                       | Pen | sion | 772.0<br>0 |      | Healtl | า    | 886.00 | )    | Vacation        | 80.00         |                | Training       | 102.00             |                    |         |         |                |
| John<br>Swaagma<br>n  | Р   | 8.00 | 8.00       | 8.00 | 8.00   | 8.00 | 0.00   | 0.00 | 40.00           | 0.00          |                | 47.40          | 0.00               |                    | 1896.00 | 1305.72 |                |
|                       | NΡ  | 0.00 | 0.00       | 0.00 | 0.00   | 0.00 | 0.00   | 0.00 | 0.00            | 0.00          |                | 0.00           | 0.00               |                    | 0.00    | 0.00    |                |
|                       | Pen | sion | 608.4<br>0 |      | Healtl | า    | 682.00 | )    | Vacation        | 0.00          |                | Training       | 36.00              |                    |         |         |                |
| Brad Kick             | Р   | 0.00 | 8.00       | 0.00 | 0.00   | 0.00 | 0.00   | 0.00 | 8.00            | 0.00          |                | 53.30          | 0.00               |                    | 719.55  | 0.00    |                |
|                       | NP  | 8.00 | 0.00       | 8.00 | 8.00   | 8.00 | 6.75   | 0.00 | 32.00           | 6.75          |                | 35.00          | 52.50              |                    | 1467.88 | 1467.50 |                |
|                       | Pen | sion | 154.4      |      | Healtl | า    | 177.20 | )    | Vacation        | 16.00         |                | Training       | 20.40              |                    |         |         |                |