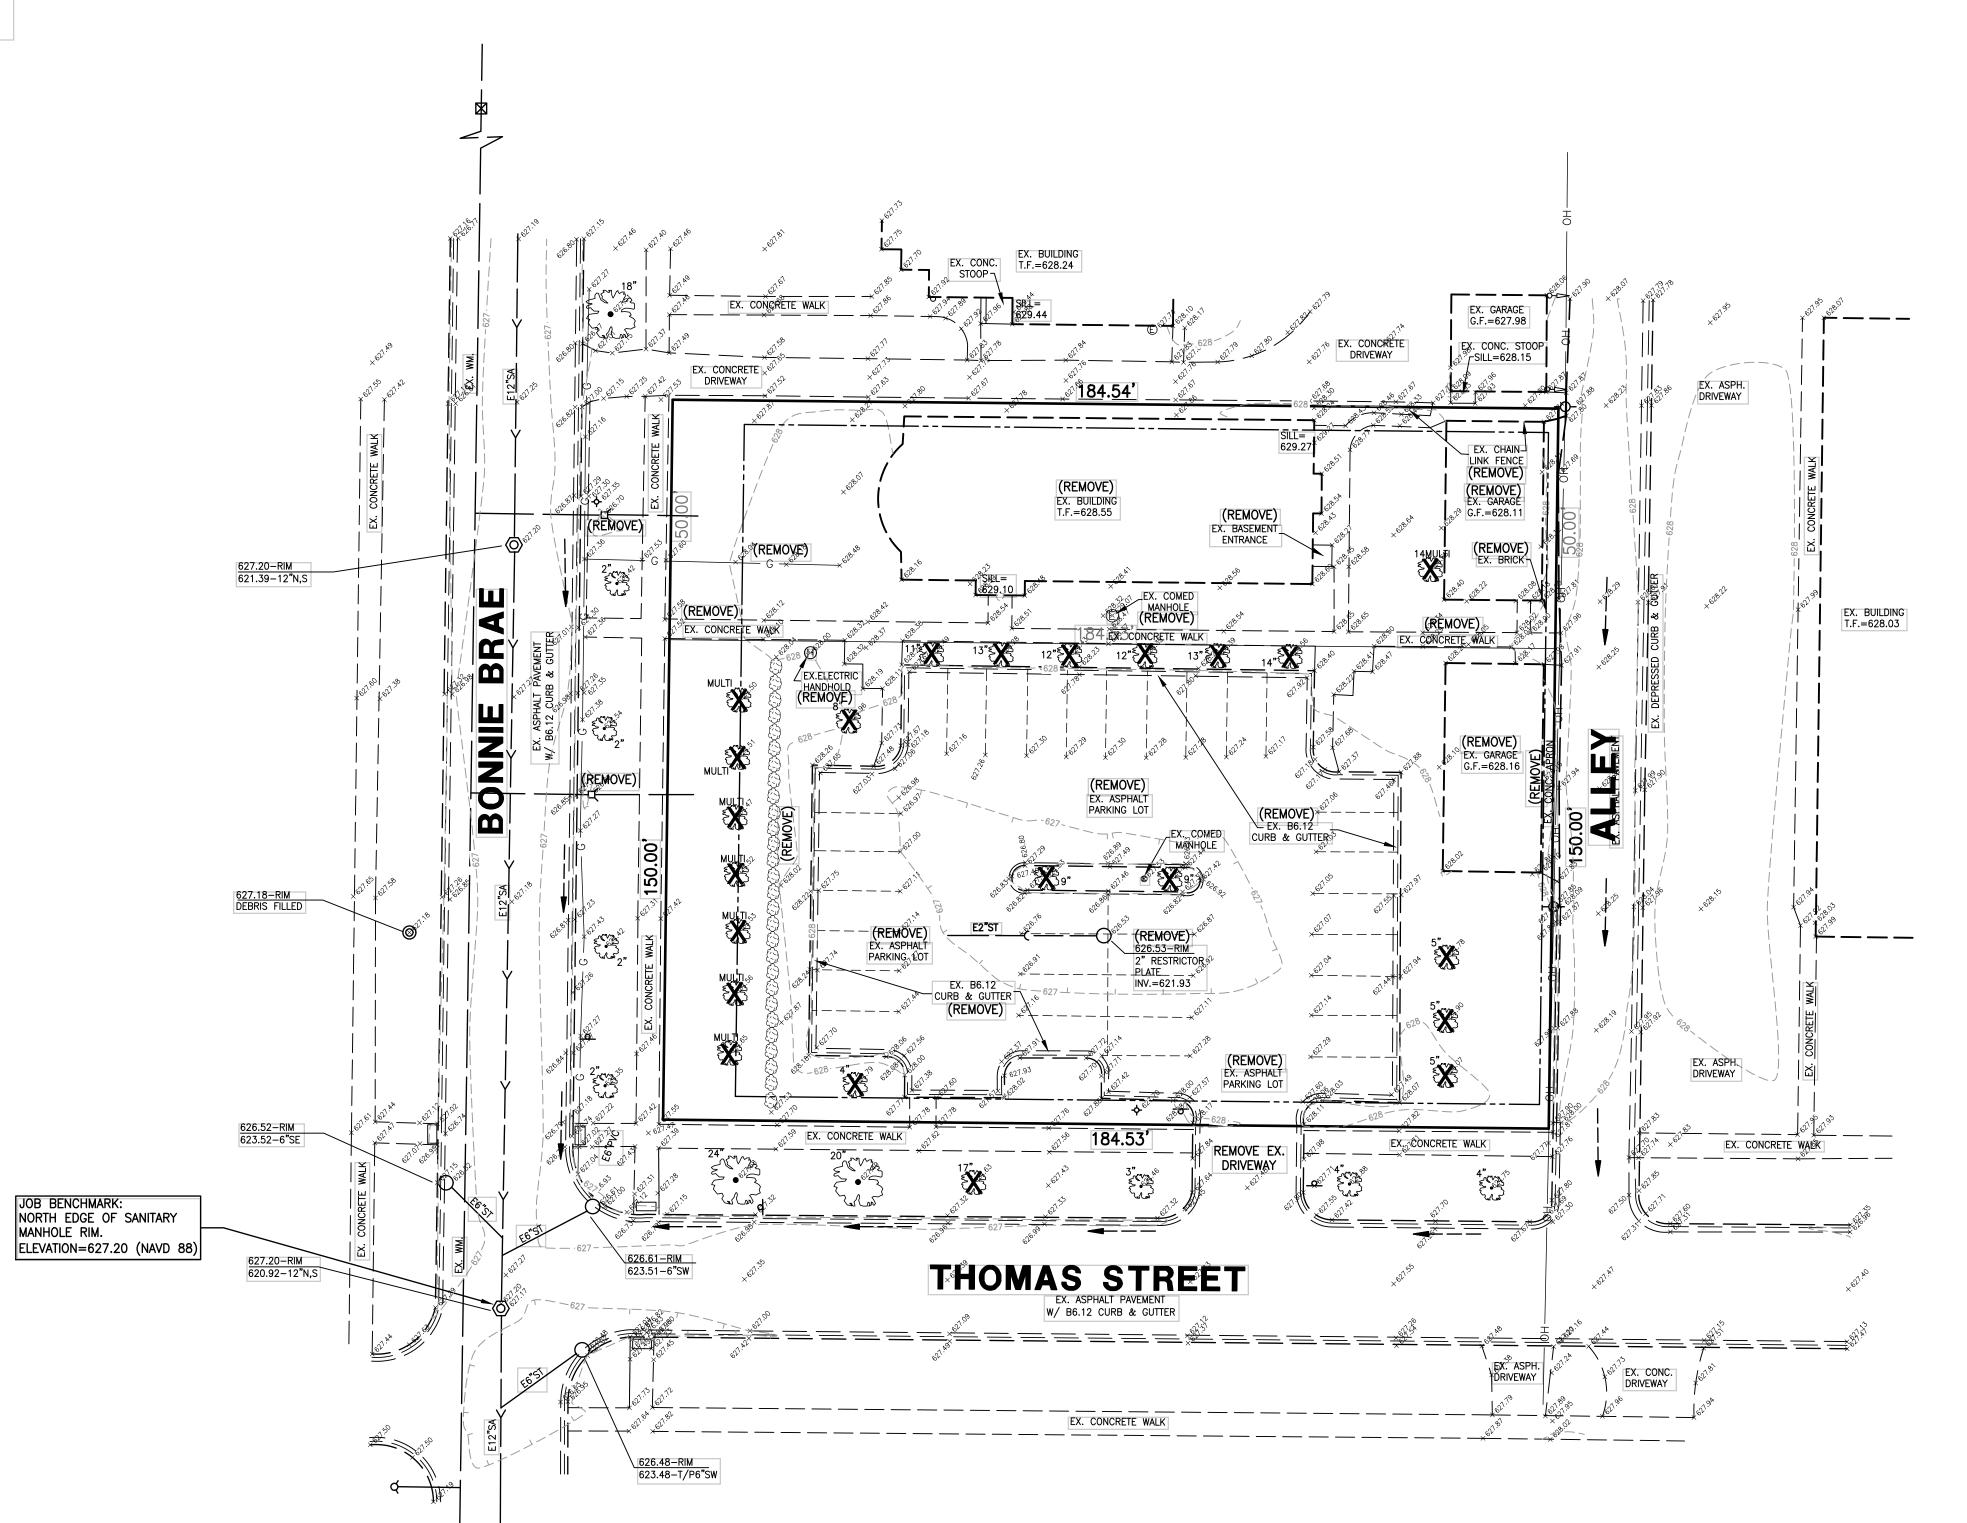

#### Subject

The Subject property consists of an approximate 27,690 ft<sup>2</sup> redevelopment parcel located on the corner of Thomas and Bonnie Brae near Harlem Av in River Forest. The Lot is currently occupied by a parking lot and a multi unit building. A public alleyway aligns to the east of the property. Access for unit garages will be provided along this alleyway as well as through a new on site driveway to the west.