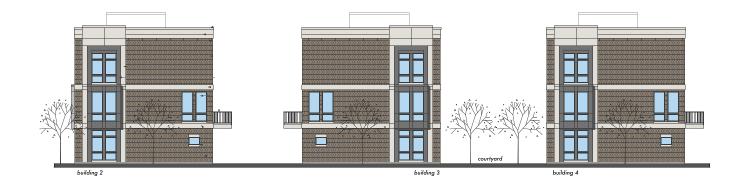

#### Description

As conceptualized by John Conrad Schiess Architect & Bonnie Brae Construction LLC. The proposed building will consist of 19 townhomes set in 3 North South rows. The plan provides for attached parking garages at a 2.0 space per residential unit ratio.

Utilizing energy efficient construction technologies, the development will compliment its River Forest surroundings with its elegant modern facade. Each Townhome will feature a balcony plus a private roof deck.

## **ELEVATIONS**

1101 Bonnie Brae River Forest Illinois

**SITE PLAN** 

1101 Bonnie Brae River Forest Illinois