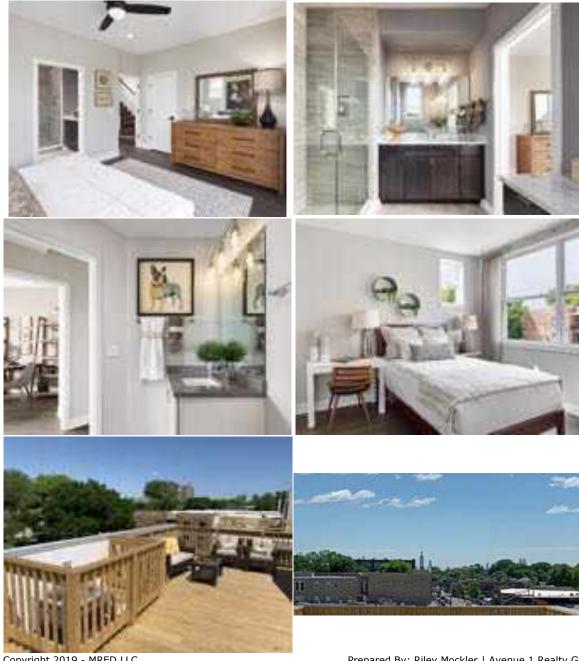

#### **Building Amenities**

Premium Exterior Masonry & Limestone Materials Special Attention to Exterior Lighting & Security Features. Living level balconies Roof deck

#### **Home Features**

Open, generous floor plans Additional sound proofing insulation in floor 3 1/4'" Oak Hardwood Flooring throughout, Operable Floor to Ceiling Windows 1 Garage space Gas ventless fireplace Large Terraces

## Master Suite

Generous Walk-In Closet Dual Vanity Natural Wood Vanity with Quartz or Natural Stone Top Kohler Commode Designer Faucets Electric Heated Floors Separate Deep Soaking Whirlpool Tub with faucet and extra hand held sprayer Spacious Stand Up Shower with Hand Wand & Multiple Body Sprays & Rain Head Porcelain Flooring, Tub & Shower Surrounds Choice of tile from builder's selection Large Custom mirror above Vanity