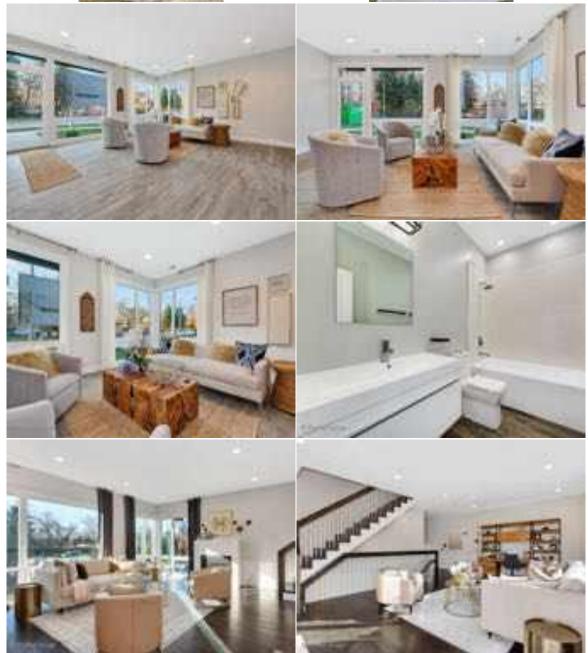

#### **Building Amenities**

Premium Exterior Masonry & Limestone Materials Special Attention to Exterior Lighting & Security Features. Living level balconies Roof deck

#### **Home Features**

Open, generous floor plans Additional sound proofing insulation in floor 3 1/4'" Oak Hardwood Flooring throughout, Operable Floor to Ceiling Windows 1 Garage space Gas ventless fireplace Large Terraces

#### Kitchen

Professional Line Stainless Steel Appliances 42" Custom Wood Cabinets

## Master Suite

Generous Walk-In Closet Dual Vanity Natural Wood Vanity with Quartz or Natural Stone Top Kohler Commode Designer Faucets Electric Heated Floors Separate Deep Soaking Whirlpool Tub with faucet and extra hand held sprayer Spacious Stand Up Shower with Hand Wand & Multiple Body Sprays & Rain Head Porcelain Flooring, Tub & Shower Surrounds Choice of tile from builder's selection Large Custom mirror above Vanity