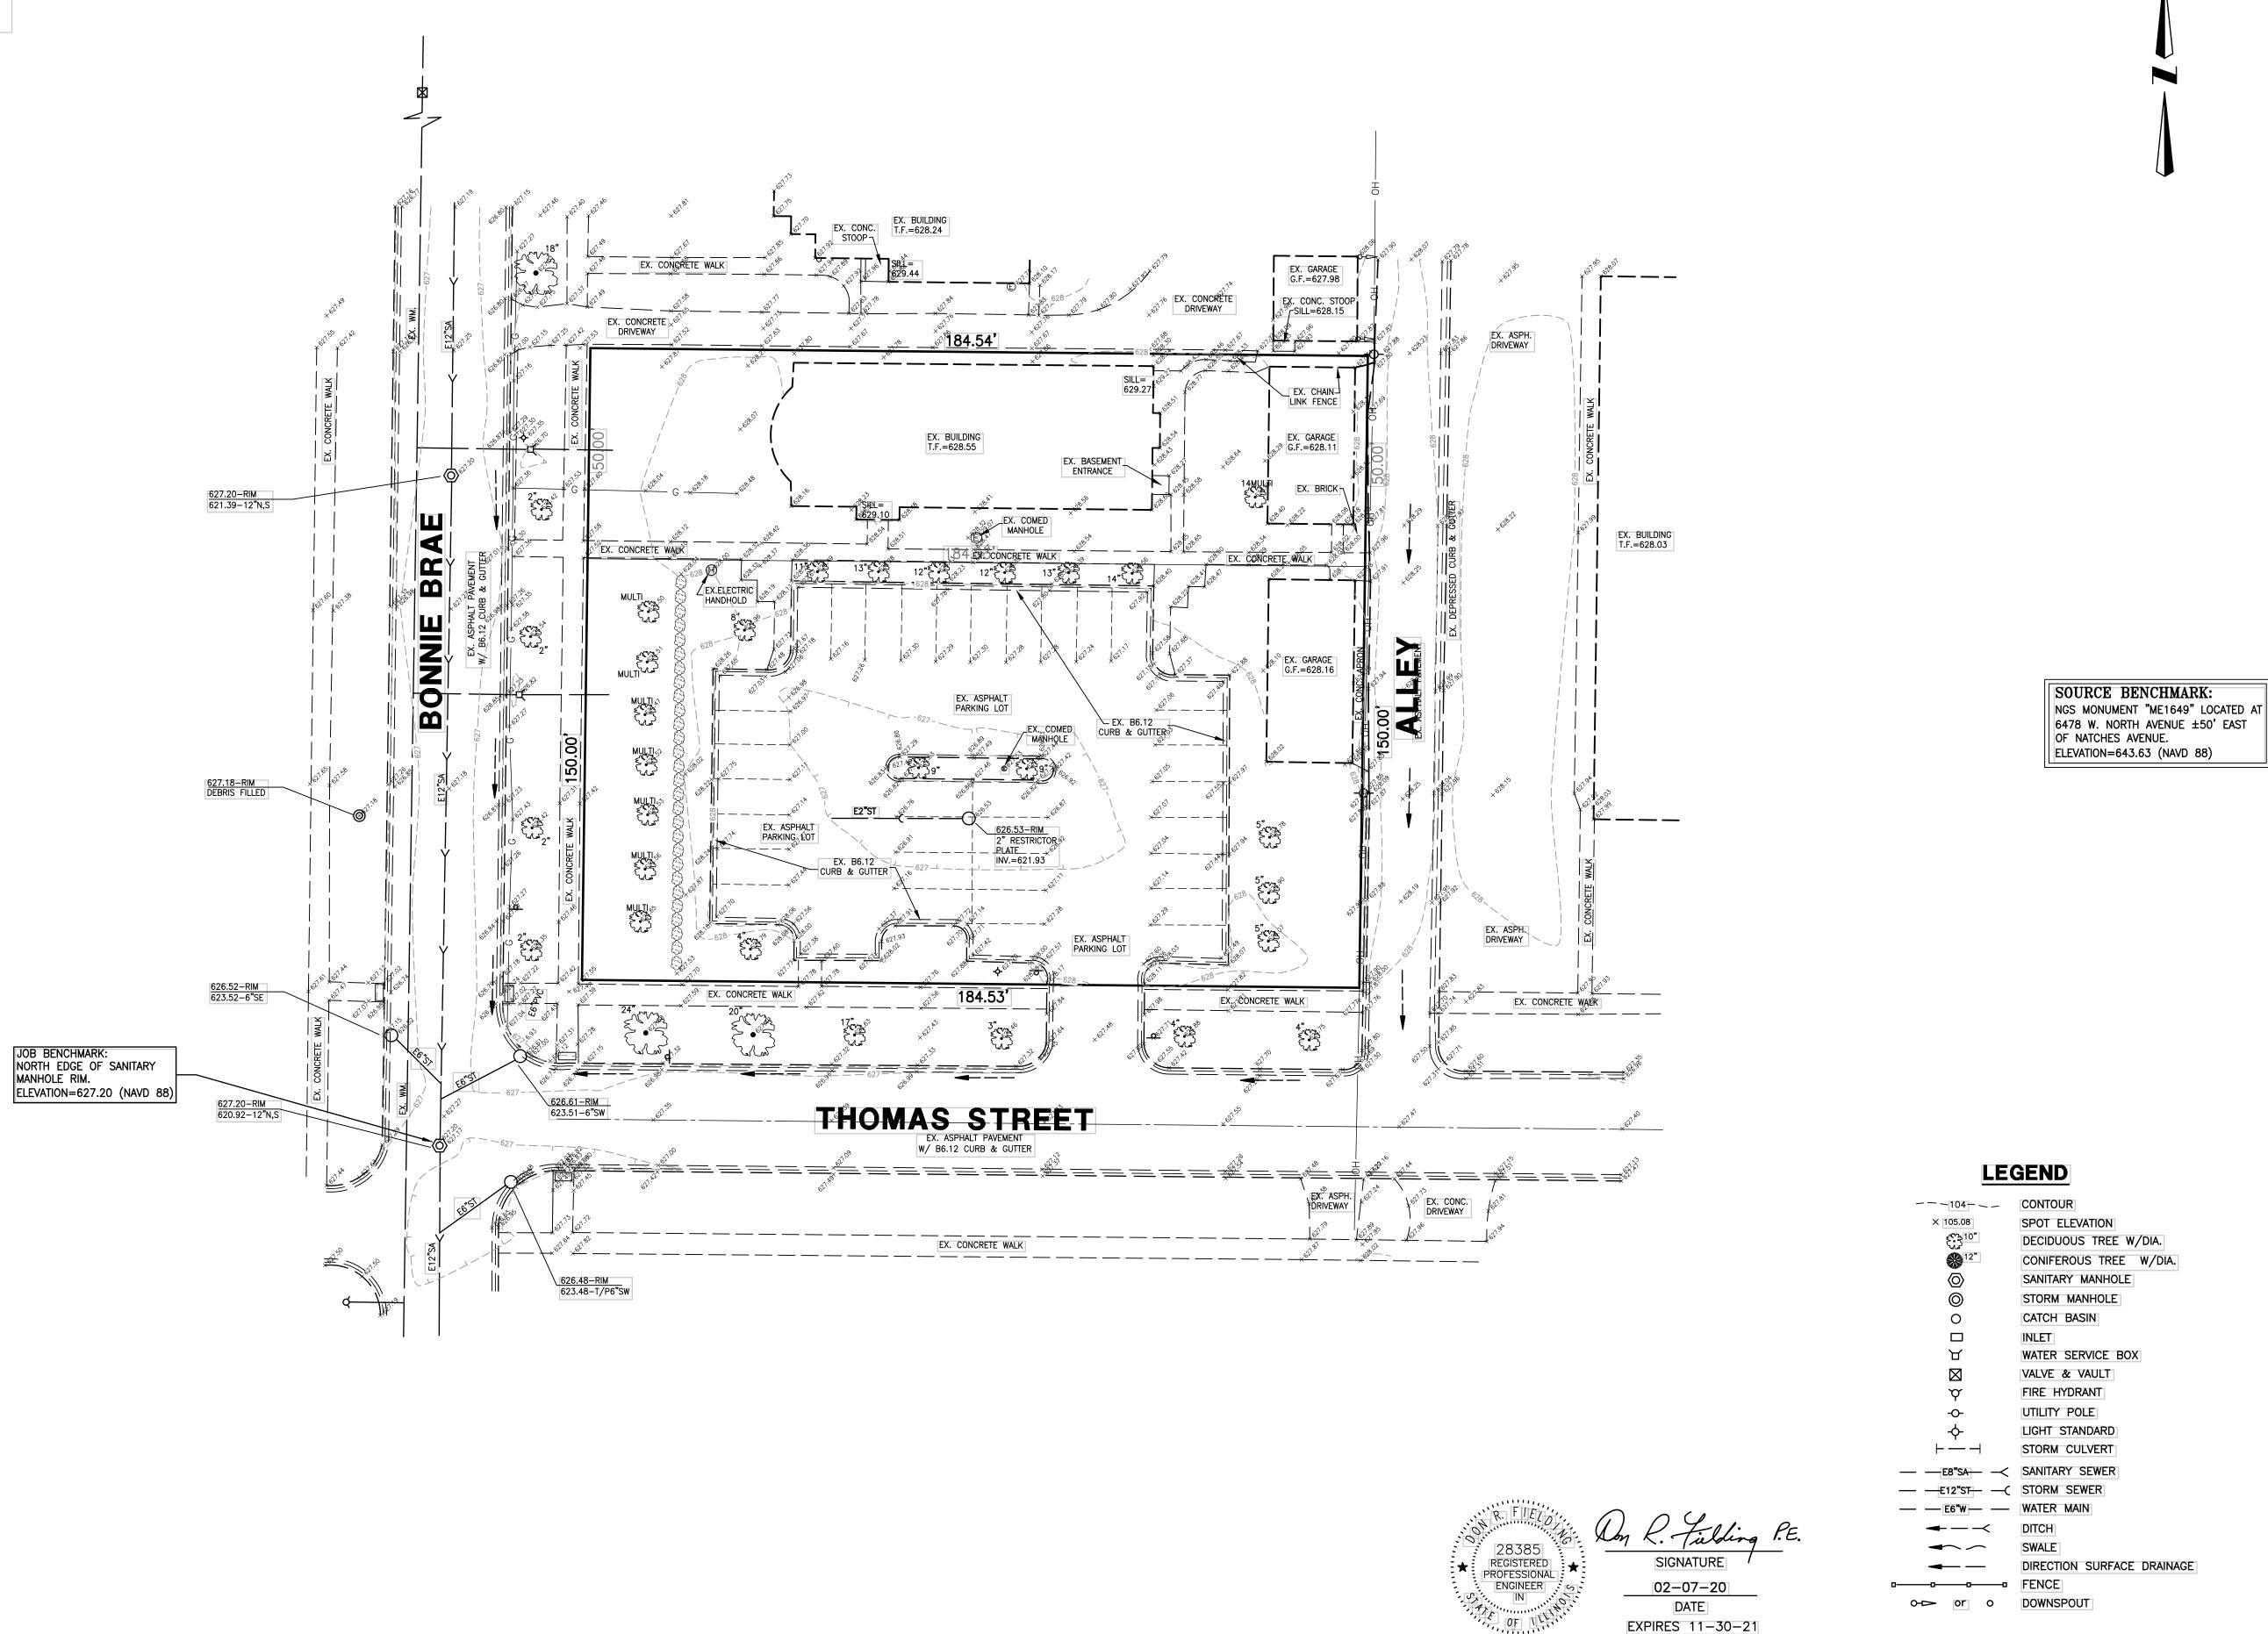

#### Subject

The Subject property consists of an approximate 27,690 ft<sup>2</sup> redevelopment parcel located on the corner of Thomas and Bonnie Brae near Harlem Av in River Forest. The Lot is currently occupied by a parking lot and a multi unit building. A public alleyway aligns to the east of the property. Access for unit garages will be provided along this alleyway as well as through a new on site driveway to the west.