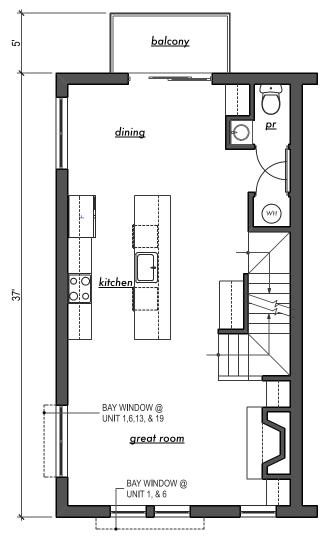

#### Description

As conceptualized by John Conrad Schiess Architect & Bonnie Brae Construction LLC. The proposed building will consist of 19 townhomes set in 3 North South rows. The plan provides for attached parking garages at a 2.0 space per residential unit ratio.

1101 Bonnie Brae townhomes will consist of all 3 bedroom 3.5 bath designs of 2,369 ft <sup>2</sup>

| UNIT          | BEDS/BATHS | <b>FT</b> <sup>2</sup> |
|---------------|------------|------------------------|
| 1 <b>-</b> 19 | 3/3.5      | 2,369                  |

#### **Home Features**

Open, generous floor plans Additional sound proofing insulation in floor 3 1/4'" Oak Hardwood Flooring throughout, Operable Floor to Ceiling Windows 1 Garage space Gas ventless fireplace Large Terraces