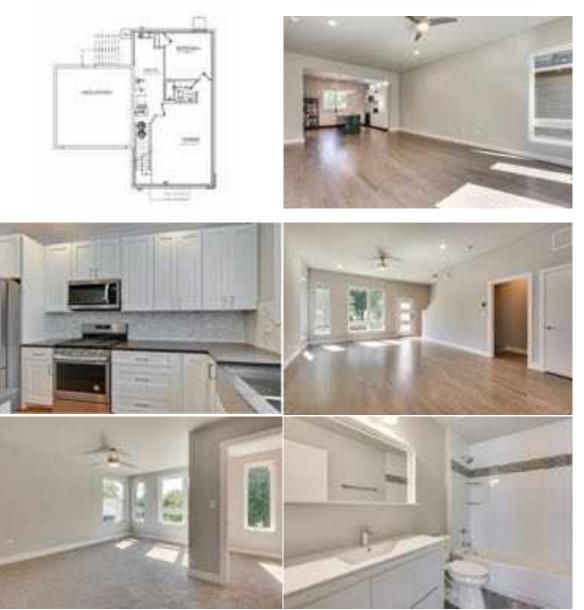

#### Subject

The Subject property consists of an approximate 27,690 ft<sup>2</sup> redevelopment parcel located on the corner of Thomas and Bonnie Brae near Harlem Av in River Forest. The Lot is currently occupied by a parking lot and a multi unit building. A public alleyway aligns to the east of the property. Access for unit garages will be provided along this alleyway as well as through a new on site driveway to the west.

#### Description

As conceptualized by John Conrad Schiess Architect & Bonnie Brae Construction LLC. The proposed building will consist of 19 townhomes set in 3 North South rows. The plan provides for attached parking garages at a 2.0 space per residential unit ratio.

1101 Bonnie Brae townhomes will consist of all 3 bedroom 3.5 bath designs of 2,369 ft <sup>2</sup>

| UNIT          | BEDS/BATHS | <b>FT</b> <sup>2</sup> |
|---------------|------------|------------------------|
| 1 <b>-</b> 19 | 3/3.5      | 2,369                  |