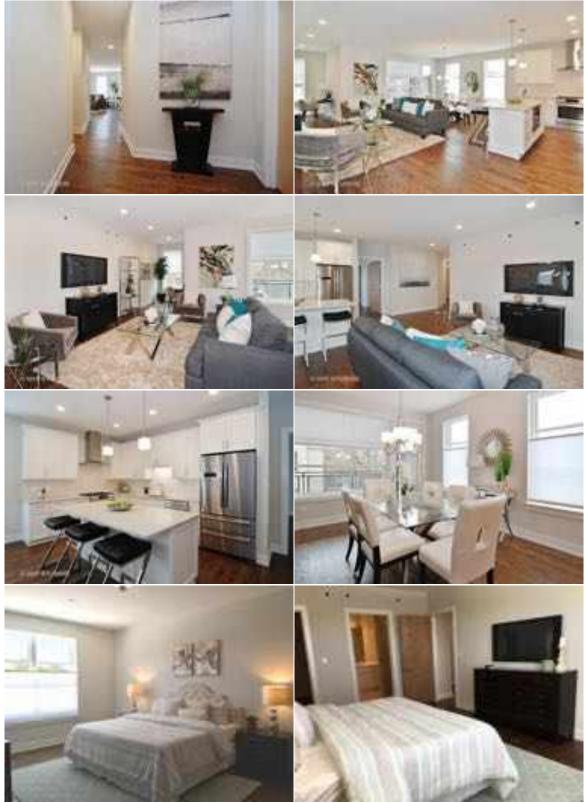

#### **Building Amenities**

Premium Exterior Masonry & Limestone Materials Special Attention to Exterior Lighting & Security Features. Living level balconies Roof deck

#### **Home Features**

Open, generous floor plans Additional sound proofing insulation in floor 3 1/4'" Oak Hardwood Flooring throughout, Operable Floor to Ceiling Windows 1 Garage space Gas ventless fireplace Large Terraces

## Master Suite

Generous Walk-In Closet Dual Vanity Natural Wood Vanity with Quartz or Natural Stone Top Kohler Commode Designer Faucets Electric Heated Floors Separate Deep Soaking Whirlpool Tub with faucet and extra hand held sprayer Spacious Stand Up Shower with Hand Wand & Multiple Body Sprays & Rain Head Porcelain Flooring, Tub & Shower Surrounds Choice of tile from builder's selection Large Custom mirror above Vanity