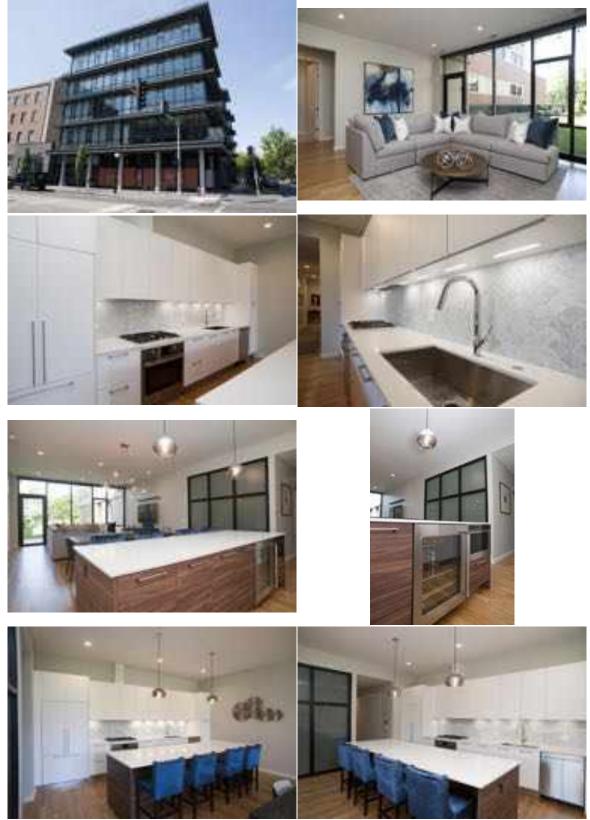

#### Description

As conceptualized by John Conrad Schiess Architect & Bonnie Brae Construction LLC. The proposed building will consist of 19 townhomes set in 3 North South rows. The plan provides for attached parking garages at a 2.0 space per residential unit ratio.

Utilizing energy efficient construction technologies, the development will compliment its River Forest surroundings with its elegant modern facade. Each Townhome will feature a balcony plus a private roof deck.

#### **Building Amenities**

Premium Exterior Masonry & Limestone Materials Special Attention to Exterior Lighting & Security Features. Living level balconies Roof deck

#### **Home Features**

Open, generous floor plans Additional sound proofing insulation in floor 3 1/4'" Oak Hardwood Flooring throughout, Operable Floor to Ceiling Windows 1 Garage space Gas ventless fireplace Large Terraces

#### Kitchen

Professional Line Stainless Steel Appliances 42" Custom Wood Cabinets