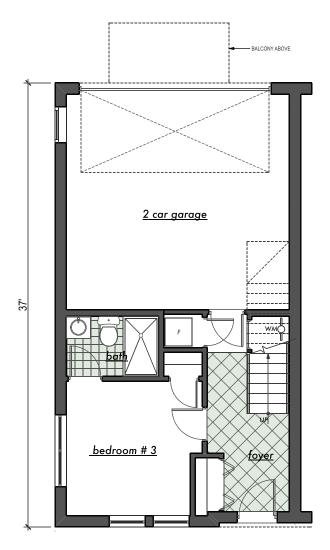

#### Description

As conceptualized by John Conrad Schiess Architect & Bonnie Brae Construction LLC. The proposed building will consist of 19 townhomes set in 3 North South rows. The plan provides for attached parking garages at a 2.0 space per residential unit ratio.

1101 Bonnie Brae townhomes will consist of all 3 bedroom 3.5 bath designs of 2,369 ft <sup>2</sup>

| UNIT          | BEDS/BATHS | <b>FT</b> <sup>2</sup> |
|---------------|------------|------------------------|
| 1 <b>-</b> 19 | 3/3.5      | 2,369                  |