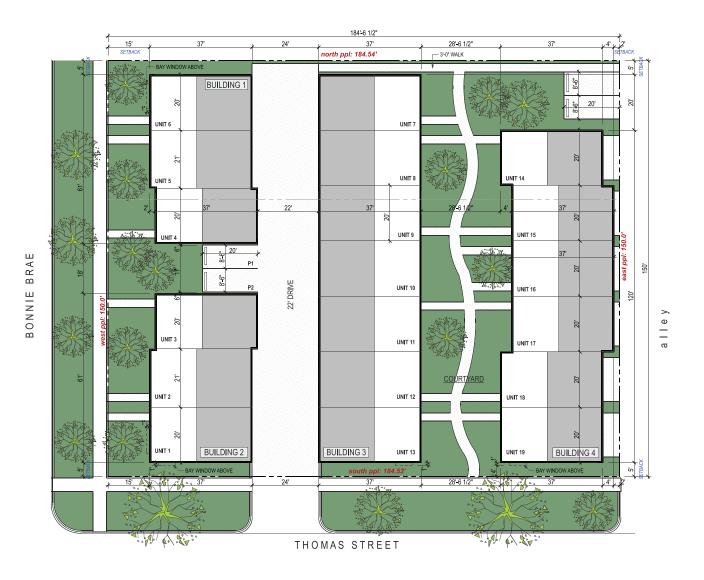

#### Subject

The Subject property consists of an approximate 27,690 ft<sup>2</sup> redevelopment parcel located on the corner of Thomas and Bonnie Brae near Harlem Av in River Forest. The Lot is currently occupied by a parking lot and a multi unit building. A public alleyway aligns to the east of the property. Access for unit garages will be provided along this alleyway as well as through a new on site driveway to the west.

#### Area

The surrounding area is mostly multi family dwellings with few single family homes. Directly to the east is the Concordia University and to the north the Dominican

priory.

The areas is served by 3 thriving commercial districts; Lake St to the south, Harlem to the east and Chicago ave to the South. The area is Prime with excellent shopping, transportation and entertainment options very nearby.

#### Description

As conceptualized by John Conrad Schiess Architect & Bonnie Brae Construction LLC. The proposed building will consist of 19 townhomes set in 3 North South rows. The plan provides for attached parking garages at a 2.0 space per residential unit ratio.

Utilizing energy efficient construction technologies, the development will compliment its River Forest surroundings with its elegant modern facade. Each Townhome will feature a balcony plus a private roof deck.

1101 Bonnie Brae townhomes will consist of all 3 bedroom 3.5 bath designs of 2,369 ft <sup>2</sup>

| UNIT          | BEDS/BATHS | <b>FT</b> <sup>2</sup> |
|---------------|------------|------------------------|
| 1 <b>-</b> 19 | 3/3.5      | 2,369                  |

## **ELEVATIONS**

1101 Bonnie Brae River Forest Illinois

**SITE PLAN** 

1101 Bonnie Brae River Forest Illinois