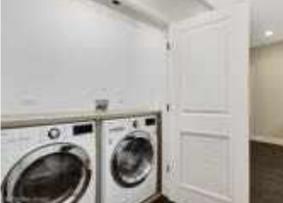

#### Mechanicals

Whirlpool Front load Washer & Dryer High efficiency Gas Forced Heating/Air Conditioning System Central Humidifier Pre-Wired for Telephone and Cable in Multiple Sites Pre-wired for Sound in Master Bed and Bath, Living Room, terrace Sprinkler system