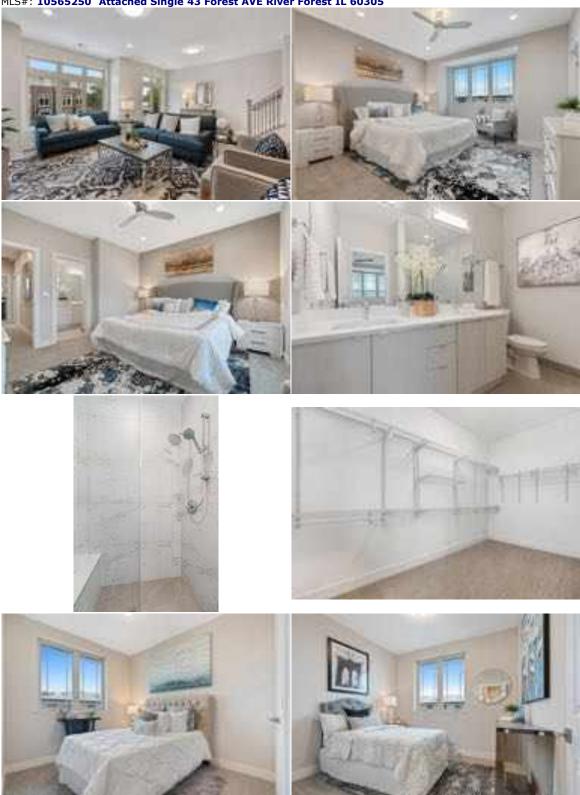

## Master Suite

Generous Walk-In Closet Dual Vanity Natural Wood Vanity with Quartz or Natural Stone Top Kohler Commode Designer Faucets Electric Heated Floors Separate Deep Soaking Whirlpool Tub with faucet and extra hand held sprayer Spacious Stand Up Shower with Hand Wand & Multiple Body Sprays & Rain Head Porcelain Flooring, Tub & Shower Surrounds Choice of tile from builder's selection Large Custom mirror above Vanity

#### 2nd Bath

Porcelain Tile floor and tub surround ¾" Quartz or Natural Stone Top White Porcelain Under-mount Sink

#### Powder Room

White porcelain pedestal sink Kohler toilet Hardwood Flooring