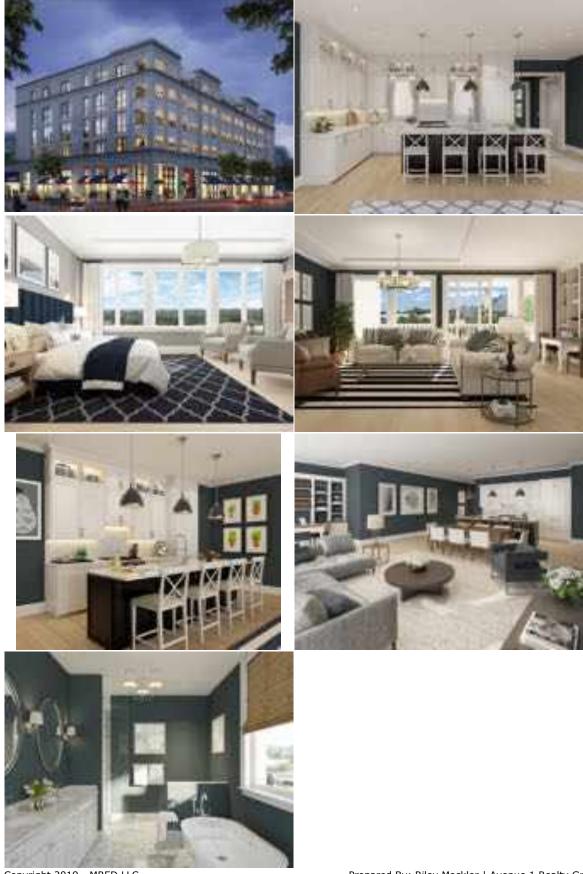

#### Description

As conceptualized by John Conrad Schiess Architect & Bonnie Brae Construction LLC. The proposed building will consist of 19 townhomes set in 3 North South rows. The plan provides for attached parking garages at a 2.0 space per residential unit ratio.

Utilizing energy efficient construction technologies, the development will compliment its River Forest surroundings with its elegant modern facade. Each Townhome will feature a balcony plus a private roof deck.

1101 Bonnie Brae townhomes will consist of all 3 bedroom 3.5 bath designs of 2,369 ft <sup>2</sup>

| UNIT          | BEDS/BATHS | <b>FT</b> <sup>2</sup> |
|---------------|------------|------------------------|
| 1 <b>-</b> 19 | 3/3.5      | 2,369                  |

#### **Building Amenities**

Premium Exterior Masonry & Limestone Materials Special Attention to Exterior Lighting & Security Features. Living level balconies Roof deck

#### **Home Features**

Open, generous floor plans Additional sound proofing insulation in floor 3 1/4'" Oak Hardwood Flooring throughout, Operable Floor to Ceiling Windows 1 Garage space Gas ventless fireplace Large Terraces

#### Kitchen

Professional Line Stainless Steel Appliances 42" Custom Wood Cabinets

## Master Suite

Generous Walk-In Closet Dual Vanity Natural Wood Vanity with Quartz or Natural Stone Top Kohler Commode Designer Faucets Electric Heated Floors Separate Deep Soaking Whirlpool Tub with faucet and extra hand held sprayer Spacious Stand Up Shower with Hand Wand & Multiple Body Sprays & Rain Head Porcelain Flooring, Tub & Shower Surrounds Choice of tile from builder's selection Large Custom mirror above Vanity