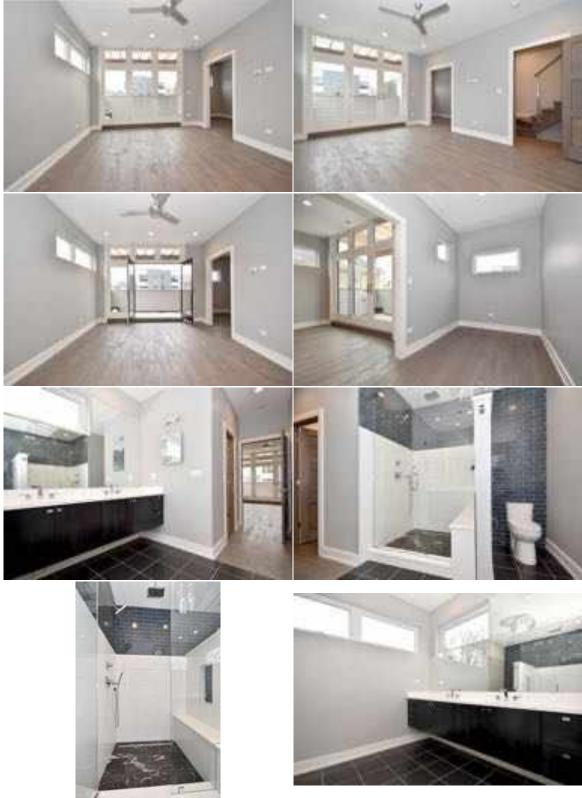

#### **Building Amenities**

Premium Exterior Masonry & Limestone Materials Special Attention to Exterior Lighting & Security Features. Living level balconies Roof deck

#### **Home Features**

Open, generous floor plans Additional sound proofing insulation in floor 3 1/4'" Oak Hardwood Flooring throughout, Operable Floor to Ceiling Windows 1 Garage space Gas ventless fireplace Large Terraces

#### Kitchen

Professional Line Stainless Steel Appliances 42" Custom Wood Cabinets

## Master Suite

Generous Walk-In Closet Dual Vanity Natural Wood Vanity with Quartz or Natural Stone Top Kohler Commode Designer Faucets Electric Heated Floors Separate Deep Soaking Whirlpool Tub with faucet and extra hand held sprayer Spacious Stand Up Shower with Hand Wand & Multiple Body Sprays & Rain Head Porcelain Flooring, Tub & Shower Surrounds Choice of tile from builder's selection Large Custom mirror above Vanity

#### 2nd Bath

Porcelain Tile floor and tub surround ¾" Quartz or Natural Stone Top White Porcelain Under-mount Sink

#### Powder Room

White porcelain pedestal sink Kohler toilet Hardwood Flooring