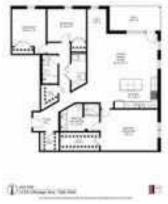

1101 Bonnie Brae townhomes will consist of all 3 bedroom 3.5 bath designs of 2,369 ft <sup>2</sup>

| UNIT          | BEDS/BATHS | <b>FT</b> <sup>2</sup> |
|---------------|------------|------------------------|
| 1 <b>-</b> 19 | 3/3.5      | 2,369                  |

## **ELEVATIONS**

1101 Bonnie Brae River Forest Illinois

**SITE PLAN** 

1101 Bonnie Brae River Forest Illinois