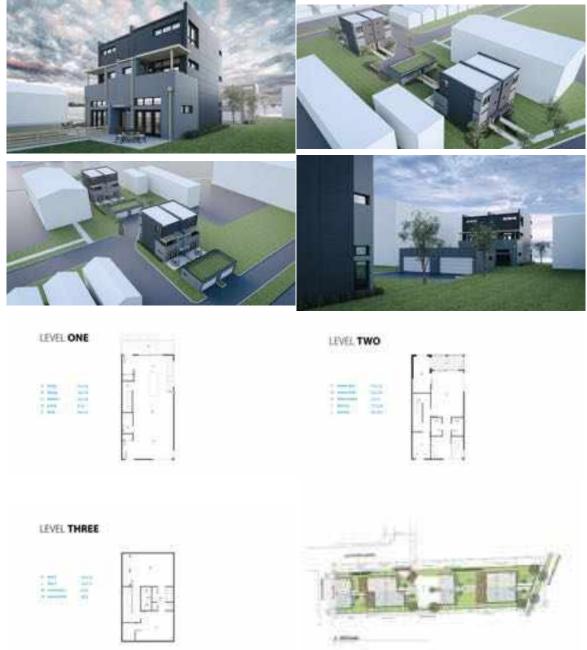

#### Description

As conceptualized by John Conrad Schiess Architect & Bonnie Brae Construction LLC. The proposed building will consist of 19 townhomes set in 3 North South rows. The plan provides for attached parking garages at a 2.0 space per residential unit ratio.

Utilizing energy efficient construction technologies, the development will compliment its River Forest surroundings with its elegant modern facade. Each Townhome will feature a balcony plus a private roof deck.

1101 Bonnie Brae townhomes will consist of all 3 bedroom 3.5 bath designs of 2,369 ft <sup>2</sup>

| UNIT          | BEDS/BATHS | <b>FT</b> <sup>2</sup> |
|---------------|------------|------------------------|
| 1 <b>-</b> 19 | 3/3.5      | 2,369                  |

## **ELEVATIONS**

1101 Bonnie Brae River Forest Illinois

**SITE PLAN** 

1101 Bonnie Brae River Forest Illinois