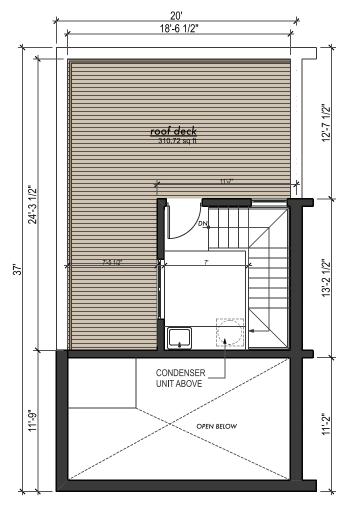

Utilizing energy efficient construction technologies, the development will compliment its River Forest surroundings with its elegant modern facade. Each Townhome will feature a balcony plus a private roof deck.

#### **Building Amenities**

Premium Exterior Masonry & Limestone Materials Special Attention to Exterior Lighting & Security Features. Living level balconies Roof deck