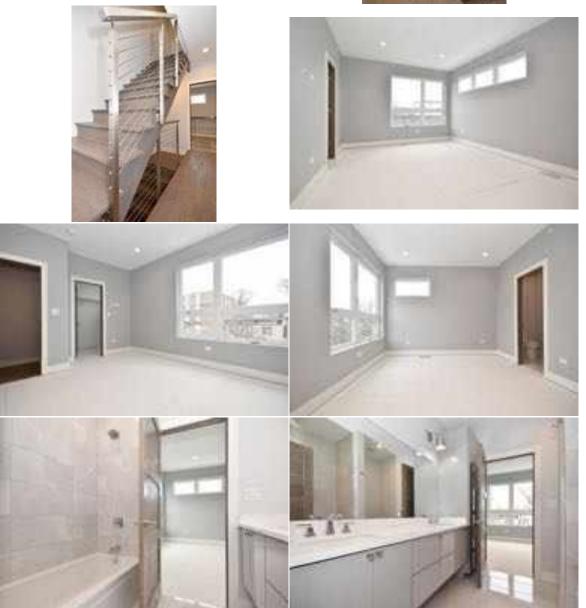

#### **Building Amenities**

Premium Exterior Masonry & Limestone Materials Special Attention to Exterior Lighting & Security Features. Living level balconies Roof deck

#### **Home Features**

Open, generous floor plans Additional sound proofing insulation in floor 3 1/4'" Oak Hardwood Flooring throughout, Operable Floor to Ceiling Windows 1 Garage space Gas ventless fireplace Large Terraces

#### Kitchen

Professional Line Stainless Steel Appliances 42" Custom Wood Cabinets

## Master Suite

Generous Walk-In Closet Dual Vanity Natural Wood Vanity with Quartz or Natural Stone Top Kohler Commode Designer Faucets Electric Heated Floors Separate Deep Soaking Whirlpool Tub with faucet and extra hand held sprayer Spacious Stand Up Shower with Hand Wand & Multiple Body Sprays & Rain Head Porcelain Flooring, Tub & Shower Surrounds Choice of tile from builder's selection Large Custom mirror above Vanity

#### 2nd Bath

Porcelain Tile floor and tub surround ¾" Quartz or Natural Stone Top White Porcelain Under-mount Sink

#### Powder Room

White porcelain pedestal sink Kohler toilet Hardwood Flooring