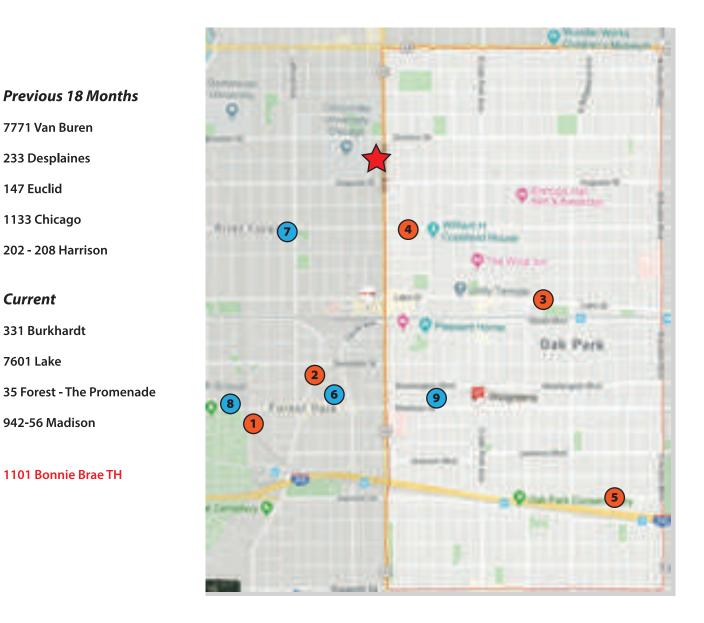

## 7771 Van Buren - NOAH Properties

17 Townhomes 3 Bedrooms 3.1 Baths 2 Car Garage

**Price Range** \$430,000 - \$500,000 **Closed** 5.2018 - 4.2019 **Price Per ft<sup>2</sup>** 226

## 233 Desplaines - Gordon Jones

4 Townhomes 3 Bedrooms 2.1 Baths 2 Car Garage

**Price Per ft<sup>2</sup>** 227

**Price Range** \$500,000 **Closed** 2.2019 - 4.2019

## 147 Euclid - District House - Ranquist

28 Condos 3 Bedrooms 2.1 Baths 2 Car Garage

**Price Per ft**<sup>2</sup> 385

**Price Range** \$430,000 - \$500,000 **Closed** 

Launch 2016 - 22 mos to CLSD

1101 Bonnie Brae River Forest Illinois

#### 1133 Chicago Maple Place - altierra

11 Condos 3 Bedrooms 2.1 Baths 2 Car Garage

**Price Per ft<sup>2</sup>** 362

## 202-08 Harrison - Ranquist

4 Townhomes 3 Bedrooms 2.1 Baths 2 Car Garage

**Price Per ft**<sup>2</sup> 274

**Price Range** \$514,000 **Closed** 4.2019 sold preconstuction

## 331 Burkhardt - Bright Green Homes

3 Townhomes 3 Bedrooms 3.1 Baths 2 Car Garage

**Price Per ft<sup>2</sup>** 317

*Price Range \$540,000 - \$550,000 Closed* 

ACTV

1101 Bonnie Brae River Forest Illinois

7601 Lake - RF

## 35 - 46 Forest - Promenade

29 Townhomes 3 Bedrooms 3.1 Baths 2 Car Garage

**Price Per ft<sup>2</sup>** 198

**Price Range** \$479,000- \$549,000 **Closed** 2017 Launch - 12 CLSD/ 17 ACTV

#### 930 - 948 Madison - Lexington Reserve

21 Townhomes 3 Bedrooms 2.2 Baths 2 Car Garage

**Price Per ft<sup>2</sup>** 216

**Price Range** \$464,000 - \$544,000 **Closed** 

3 CLSD - 20 mo market

## PRICING COMPARISON AREA RESIDENTIAL DEVELOPMENTS

| 7771 Van Buren       2200       479,000       217         10298221       3/11/19       2200       499,000       226         233 Desplaines       2200       499,000       227         233 Desplaines       2200       500,000       227         147 Euclid       2200       500,000       227         147 Euclid       1/19       2200       500,000       227         147 Euclid       1/19       1883       726,000       385         0943630       6/12/18       1718       725,000       422         1133 Chicago       6/12/18       1983       719,000       362         202 - 208 Harrison       2/13/18       2000       549,000       274         313 Burkhardt       2/13/18       2000       549,000       317         10468094       ACTV       1700       540,000       317         7601 Lake       2/14       1/17       200,000       491         10352050       ACTV       1627       800,000       491         10351442       ACTV       1627       800,000       496         35 Forest - The Promonade       2240       1,000,000       466         942-55 Madison       1/24 <th>ADDRESS</th> <th>CLSD DATE</th> <th><b>FT</b><sup>2</sup></th> <th>PRICE</th> <th>PPFT<sup>2</sup></th>                                                                                                                                                                                                                                                                                                                                                                         | ADDRESS                   | CLSD DATE | <b>FT</b> <sup>2</sup> | PRICE     | PPFT <sup>2</sup> |
|-------------------------------------------------------------------------------------------------------------------------------------------------------------------------------------------------------------------------------------------------------------------------------------------------------------------------------------------------------------------------------------------------------------------------------------------------------------------------------------------------------------------------------------------------------------------------------------------------------------------------------------------------------------------------------------------------------------------------------------------------------------------------------------------------------------------------------------------------------------------------------------------------------------------------------------------------------------------------------------------------------------------------------------------------------------------------------------------------------------------------------------------------------------------------------------------------------------------------------------------------------------------------------------------------------------------------------------------------------------------------------------------------------------------------------------------------------------------------------------------------------------------------------------------------------------------------------------|---------------------------|-----------|------------------------|-----------|-------------------|
| 101438552/6/192004/9,000226233 Desplaines2100128864/1/1920050,000227147 Euclid1250,000287147 Euclid1172,6,00038509436306/12/18172,6,000385094363012/3/19188372,6,00038509137448/30/181983719,00036209127448/30/181983719,00036209127451/13/18200054,00027409186551/2/13/18200054,000274091864551/2/13/18200054,000371014680941/2/13/18200054,0003721055205ACTV162780,0004971035142ACTV162780,0004961055250ACTV21401,000,0004961055250ACTV2121,0001981055250ACTV2121,0001981055250ACTV2121,0001981055250ACTV2121,0001981055250ACTV2121,0001981055250ACTV2121,0001981055250ACTV2121,0001981055250ACTV2121,0001981055250ACTV2121,0001981055250ACTV2121,0001981055250ACT                                                                                                                                                                                                                                                                                                                                                                                                                                                                                                                                                                                                                                                                                                                                                                                                                                                                                                                | 7771 Van Buren            |           |                        |           |                   |
| 233 Desplaines         10012886       4/1/9       200       50,000       227         147 Euclid       1       10000       385         147 Euclid       12/3/19       1883       726,000       385         0943630       6/12/18       1718       725,000       422         1133 Chicago       6/12/18       1718       725,000       422         0912744       8/30/18       1983       719,000       362         202 - 208 Harrison       12/13/18       2000       549,000       274         31 Burkhardt       10468094       ACTV       1700       540,000       317         10458050       ACTV       1201       100,000       416         10352050       ACTV       1627       100,000       416         1055200       ACTV       2400       1,00,000       416         1055200       ACTV       2161       19,000       198         1055200       ACTV       2120       19,000       198         1055200       ACTV       2120       19,000       198         1055200       ACTV       2120       19,000       198         1055200       ACTV       212       19,                                                                                                                                                                                                                                                                                                                                                                                                                                                                                                            | 10298221                  | 3/11/19   | 2200                   | 479,000   | 217               |
| 100128864/1/192200500,000227147 Euclid1047540ACTV12/3/191883726,00038509436306/12/181718725,0004221133 Chicago11983719,000362099127448/30/181983719,000362202 - 208 Harrison12000549,0002740968865512/13/182000549,000274331 Burkhardt11700540,00031710468094ACTV1700540,00031710352050ACTV1627800,00046635 Forest - The PromonadeL24001,000,0004661055250ACTV2612519,000198242-56 Madison2612519,000198                                                                                                                                                                                                                                                                                                                                                                                                                                                                                                                                                                                                                                                                                                                                                                                                                                                                                                                                                                                                                                                                                                                                                                            | 10143855                  | 2/6/19    | 2200                   | 499,000   | 226               |
| 147 Euclid         1047540ACTV       12/319       1883       726,000       385         0943630       6/12/18       1718       725,000       422         1133 Chicago       1       725,000       422         0912744       8/30/18       1983       719,000       362         202 - 208 Harrison       1       2000       549,000       274         09688655       12/13/18       2000       549,000       274         313 Burkhardt       1       2000       549,000       317         10468094       ACTV       1700       540,000       317         10352050       ACTV       1240       100,000       466         10351442       ACTV       1240       10,00,000       466         35 Forest - The Promonade       X       X       1240       19,000       198         10565250       ACTV       2612       51,000       198         942-55 Madison       2612       51,000       198                                                                                                                                                                                                                                                                                                                                                                                                                                                                                                                                                                                                                                                                                           | 233 Desplaines            |           |                        |           |                   |
| 1047540ACTV       12/3/19       1883       726,000       385         0943630       6/12/18       17180       725,000       422         1133 Chicago       1718       725,000       422         0912744       8/30/18       1983       719,000       362         202 - 208 Harrison       10213/18       2000       549,000       274         09688655       12/13/18       2000       549,000       274         31 Burkhardt       2000       549,000       317         10468094       ACTV       1700       540,000       317         10352050       ACTV       1240       80,000       491         10352050       ACTV       2240       100,000       466         1056520       ACTV       210       10,00,000       495         1056520       ACTV       210       10,00,000       496         1056520       ACTV       210       10,00,000       198         1056520                                                                                                                                                                                                                                                                                                                                                                                                                                                                                                               | 10012886                  | 4/1/19    | 2200                   | 500,000   | 227               |
| No.00         No.000         No.000 </td <td>147 Euclid</td> <td></td> <td></td> <td></td> <td></td>                                                                                                                                                                                                  | 147 Euclid                |           |                        |           |                   |
| 1133 Chicago         09912744       8/30/18       1983       719,000       362         202 - 208 Harrison       2000       549,000       274         09688655       12/13/18       2000       549,000       274         331 Burkhardt       1700       540,000       317         10468094       ACTV       1700       540,000       317         10352050       ACTV       1627       800,000       491         10351442       ACTV       1627       800,000       491         10351442       ACTV       2240       1,000,000       446         10565250       ACTV       2612       519,000       198         242-55 Madison       519,000       198       519,000       198                                                                                                                                                                                                                                                                                                                                                                                                                                                                                                                                                                                                                                                                                                                                                                                                                                                                                                        | 1047540ACTV               | 12/3/19   | 1883                   | 726,000   | 385               |
| 099127448/30/181983719,000362202 - 208 Harrison12000549,0002740968865512/13/182000549,000274331 Burkhardt110468094ACTV1700540,00031710468094ACTV17001627800,00049110352050ACTV1627800,00049110351442ACTV22401,000,000446J 5Forest - The Promonade10565250ACTV2612519,000198ACTV2612519,000198ACTV2612519,000198ACTV2612519,000198ACTV2612519,000198ACTV2612519,000198ACTV2612519,000198ACTV2612519,000198ACTV2612519,000198ACTV2612519,000198ACTV2612519,000198ACTV2612519,000198ACTV2612519,000198ACTV2612519,000198ACTV2612519,000198ACTV2612519,000198ACTV2612519,000198ACTV2612519,000198 <t< td=""><td>0943630</td><td>6/12/18</td><td>1718</td><td>725,000</td><td>422</td></t<>                                                                                                                                                                                                                                                                                                                                                                                                                                                                                                                                                                                                                                                                                                                                                                                                                                                                                              | 0943630                   | 6/12/18   | 1718                   | 725,000   | 422               |
| 202 - 208 Harrison       12/13/18       2000       549,000       274         331 Burkhardt       2000       549,000       274         10468094       ACTV       1700       540,000       317         7601 Lake       1700       540,000       419         10352050       ACTV       1627       800,000       491         10351442       ACTV       1240       1,000,000       446         35 Forest - The Promonade       210       1,000,000       198         10565250       ACTV       2612       519,000       198                                                                                                                                                                                                                                                                                                                                                                                                                                                                                                                                                                                                                                                                                                                                                                                                                                                                                                                                                                                                                                                              | 1133 Chicago              |           |                        |           |                   |
| 09688655         12/13/18         2000         549,000         274           331 Burkhardt <t< td=""><td>09912744</td><td>8/30/18</td><td>1983</td><td>719,000</td><td>362</td></t<>                                                                                                                                                                                                                                                                                                                                                                                                                                                                                                                                                                                                                                                                                                                                                                                                                                                                                                                                                                                                                                                                                                                                                                                                                                                                                                                                                                                                | 09912744                  | 8/30/18   | 1983                   | 719,000   | 362               |
| <b>331 Burkhardt</b> 10468094       ACTV       1700       540,000 <b>317 7601 Lake</b> 1627       800,000 <b>491</b> 10352050       ACTV       1627       800,000 <b>491</b> 10351442       ACTV       2240       1,000,000 <b>446 5Forest - The Promonade</b> 10565250       ACTV       2612       519,000 <b>198 942-56 Madison</b> State Sta | 202 - 208 Harrison        |           |                        |           |                   |
| 10468094       ACTV       1700       540,000       317         7601 Lake                                                                                                                                                                                                                                                                                                                                                                                                                                                                                                                                                                                                                                                                                                                                                                                                                                                                                                                                                                                                                                                                                                                                                                                                                                                                                                                                                                                                                                                                                                            | 09688655                  | 12/13/18  | 2000                   | 549,000   | 274               |
| 7601 Lake       10352050       ACTV       1627       800,000       491         10351442       ACTV       2240       1,000,000       446         35 Forest - The Promonade          10565250       ACTV       2612       519,000       198         424-56 Madison       ACTV       2612       519,000       198                                                                                                                                                                                                                                                                                                                                                                                                                                                                                                                                                                                                                                                                                                                                                                                                                                                                                                                                                                                                                                                                                                                                                                                                                                                                      | 331 Burkhardt             |           |                        |           |                   |
| 10352050       ACTV       1627       800,000 <b>491</b> 10351442       ACTV       2240       1,000,000 <b>446 35 Forest - The Promonade</b> V       V       V         10565250       ACTV       2612       519,000 <b>198 942-56 Madison</b> V       V       V       V                                                                                                                                                                                                                                                                                                                                                                                                                                                                                                                                                                                                                                                                                                                                                                                                                                                                                                                                                                                                                                                                                                                                                                                                                                                                                                              | 10468094                  | ACTV      | 1700                   | 540,000   | 317               |
| 10351442       ACTV       2240       1,000,000       446         35 Forest - The Promonade       10565250       ACTV       2612       519,000       198         942-56 Madison       1000000       198       1000000       198                                                                                                                                                                                                                                                                                                                                                                                                                                                                                                                                                                                                                                                                                                                                                                                                                                                                                                                                                                                                                                                                                                                                                                                                                                                                                                                                                      | 7601 Lake                 |           |                        |           |                   |
| 35 Forest - The Promonade         10565250       ACTV       2612       519,000       198         942-56 Madison                                                                                                                                                                                                                                                                                                                                                                                                                                                                                                                                                                                                                                                                                                                                                                                                                                                                                                                                                                                                                                                                                                                                                                                                                                                                                                                                                                                                                                                                     | 10352050                  | ACTV      | 1627                   | 800,000   | 491               |
| 10565250       ACTV       2612       519,000       198         942-56 Madison                  198                                                                                                                                                                                                                                                                                                                                                                                                                                                                                                                                                                                                                                                                                                                                                                                                                                                                                                                                                                                                                                                                                                                                                                                                                                                                                                                                                                                                                                                                                  | 10351442                  | ACTV      | 2240                   | 1,000,000 | 446               |
| 942-56 Madison                                                                                                                                                                                                                                                                                                                                                                                                                                                                                                                                                                                                                                                                                                                                                                                                                                                                                                                                                                                                                                                                                                                                                                                                                                                                                                                                                                                                                                                                                                                                                                      | 35 Forest - The Promonade |           |                        |           |                   |
|                                                                                                                                                                                                                                                                                                                                                                                                                                                                                                                                                                                                                                                                                                                                                                                                                                                                                                                                                                                                                                                                                                                                                                                                                                                                                                                                                                                                                                                                                                                                                                                     | 10565250                  | ACTV      | 2612                   | 519,000   | 198               |
|                                                                                                                                                                                                                                                                                                                                                                                                                                                                                                                                                                                                                                                                                                                                                                                                                                                                                                                                                                                                                                                                                                                                                                                                                                                                                                                                                                                                                                                                                                                                                                                     | 942-56 Madison            |           |                        |           |                   |
| 10529200 ACTV 2507 544,000 <b>216</b>                                                                                                                                                                                                                                                                                                                                                                                                                                                                                                                                                                                                                                                                                                                                                                                                                                                                                                                                                                                                                                                                                                                                                                                                                                                                                                                                                                                                                                                                                                                                               | 10529200                  | ACTV      | 2507                   | 544,000   | 216               |