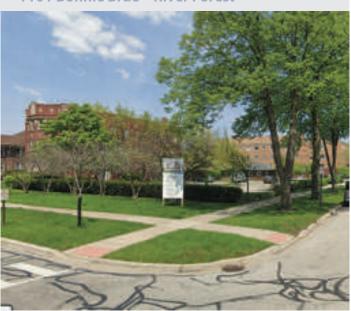

#### Subject

The Subject property consists of an approximate 27,690 ft<sup>2</sup> redevelopment parcel located on the corner of Thomas and Bonnie Brae near Harlem Av in River Forest. The Lot is currently occupied by a parking lot and a multi unit building. A public alleyway aligns to the east of the property. Access for unit garages will be provided along this alleyway as well as through a new on site driveway to the west.

#### Area

The surrounding area is mostly multi family dwellings with few single family homes. Directly to the east is the Concordia University and to the north the Dominican

priory.

The areas is served by 3 thriving commercial districts; Lake St to the south, Harlem to the east and Chicago ave to the South. The area is Prime with excellent shopping, transportation and entertainment options very nearby.