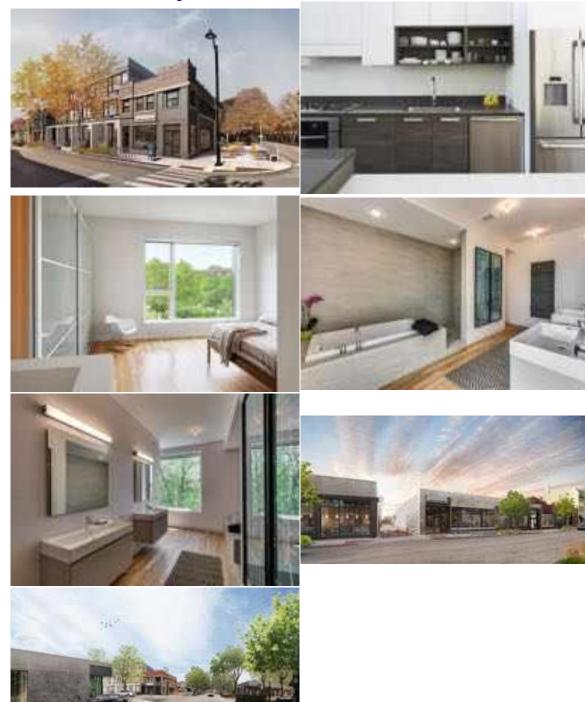

#### Description

As conceptualized by John Conrad Schiess Architect & Bonnie Brae Construction LLC. The proposed building will consist of 19 townhomes set in 3 North South rows. The plan provides for attached parking garages at a 2.0 space per residential unit ratio.

Utilizing energy efficient construction technologies, the development will compliment its River Forest surroundings with its elegant modern facade. Each Townhome will feature a balcony plus a private roof deck.

#### **Building Amenities**

Premium Exterior Masonry & Limestone Materials Special Attention to Exterior Lighting & Security Features. Living level balconies Roof deck

#### **Home Features**

Open, generous floor plans Additional sound proofing insulation in floor 3 1/4'" Oak Hardwood Flooring throughout, Operable Floor to Ceiling Windows 1 Garage space Gas ventless fireplace Large Terraces

#### Kitchen

Professional Line Stainless Steel Appliances 42" Custom Wood Cabinets

## Master Suite

Generous Walk-In Closet Dual Vanity Natural Wood Vanity with Quartz or Natural Stone Top Kohler Commode Designer Faucets Electric Heated Floors Separate Deep Soaking Whirlpool Tub with faucet and extra hand held sprayer Spacious Stand Up Shower with Hand Wand & Multiple Body Sprays & Rain Head Porcelain Flooring, Tub & Shower Surrounds Choice of tile from builder's selection Large Custom mirror above Vanity