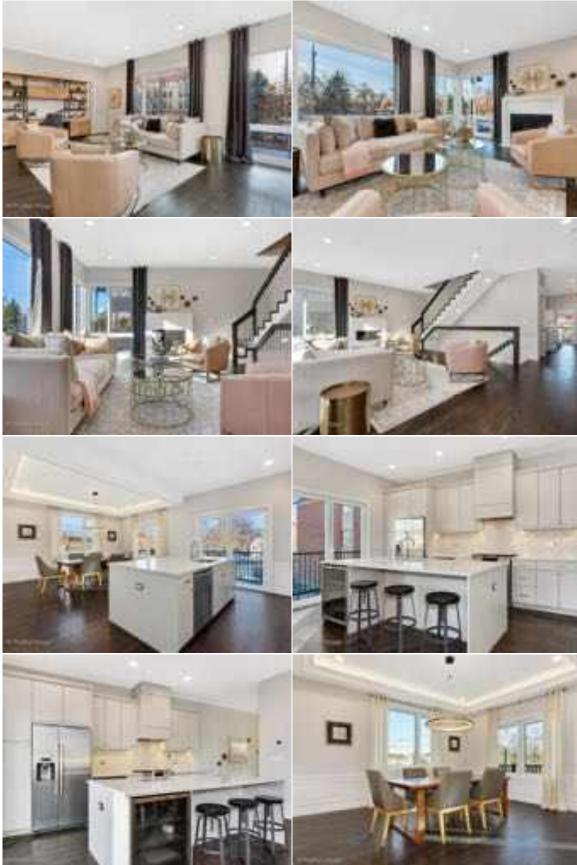

#### **Building Amenities**

Premium Exterior Masonry & Limestone Materials Special Attention to Exterior Lighting & Security Features. Living level balconies Roof deck

#### **Home Features**

Open, generous floor plans Additional sound proofing insulation in floor 3 1/4'" Oak Hardwood Flooring throughout, Operable Floor to Ceiling Windows 1 Garage space Gas ventless fireplace Large Terraces

#### Kitchen

Professional Line Stainless Steel Appliances 42" Custom Wood Cabinets