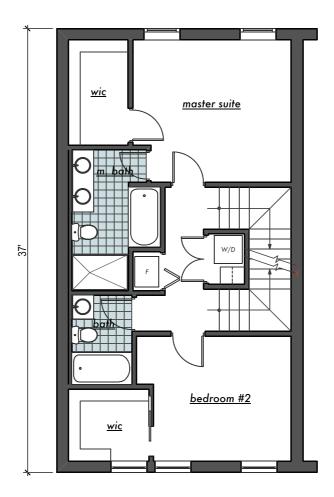

#### Description

As conceptualized by John Conrad Schiess Architect & Bonnie Brae Construction LLC. The proposed building will consist of 19 townhomes set in 3 North South rows. The plan provides for attached parking garages at a 2.0 space per residential unit ratio.

1101 Bonnie Brae townhomes will consist of all 3 bedroom 3.5 bath designs of 2,369 ft <sup>2</sup>

| UNIT          | BEDS/BATHS | <b>FT</b> <sup>2</sup> |
|---------------|------------|------------------------|
| 1 <b>-</b> 19 | 3/3.5      | 2,369                  |

## Master Suite

Generous Walk-In Closet Dual Vanity Natural Wood Vanity with Quartz or Natural Stone Top Kohler Commode Designer Faucets Electric Heated Floors Separate Deep Soaking Whirlpool Tub with faucet and extra hand held sprayer Spacious Stand Up Shower with Hand Wand & Multiple Body Sprays & Rain Head Porcelain Flooring, Tub & Shower Surrounds Choice of tile from builder's selection Large Custom mirror above Vanity