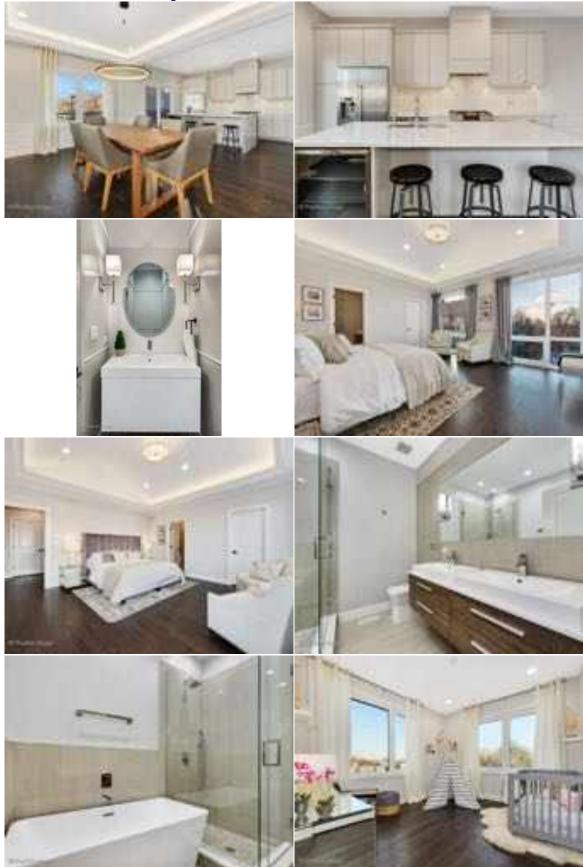

#### Kitchen

Professional Line Stainless Steel Appliances 42" Custom Wood Cabinets

## Master Suite

Generous Walk-In Closet Dual Vanity Natural Wood Vanity with Quartz or Natural Stone Top Kohler Commode Designer Faucets Electric Heated Floors Separate Deep Soaking Whirlpool Tub with faucet and extra hand held sprayer Spacious Stand Up Shower with Hand Wand & Multiple Body Sprays & Rain Head Porcelain Flooring, Tub & Shower Surrounds Choice of tile from builder's selection Large Custom mirror above Vanity

#### 2nd Bath

Porcelain Tile floor and tub surround ¾" Quartz or Natural Stone Top White Porcelain Under-mount Sink

#### Powder Room

White porcelain pedestal sink Kohler toilet Hardwood Flooring