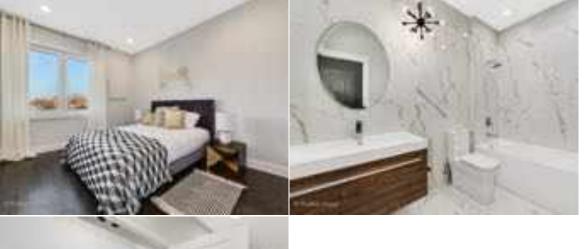

## Master Suite

Generous Walk-In Closet Dual Vanity Natural Wood Vanity with Quartz or Natural Stone Top Kohler Commode Designer Faucets Electric Heated Floors Separate Deep Soaking Whirlpool Tub with faucet and extra hand held sprayer Spacious Stand Up Shower with Hand Wand & Multiple Body Sprays & Rain Head Porcelain Flooring, Tub & Shower Surrounds Choice of tile from builder's selection Large Custom mirror above Vanity

#### 2nd Bath

Porcelain Tile floor and tub surround ¾" Quartz or Natural Stone Top White Porcelain Under-mount Sink