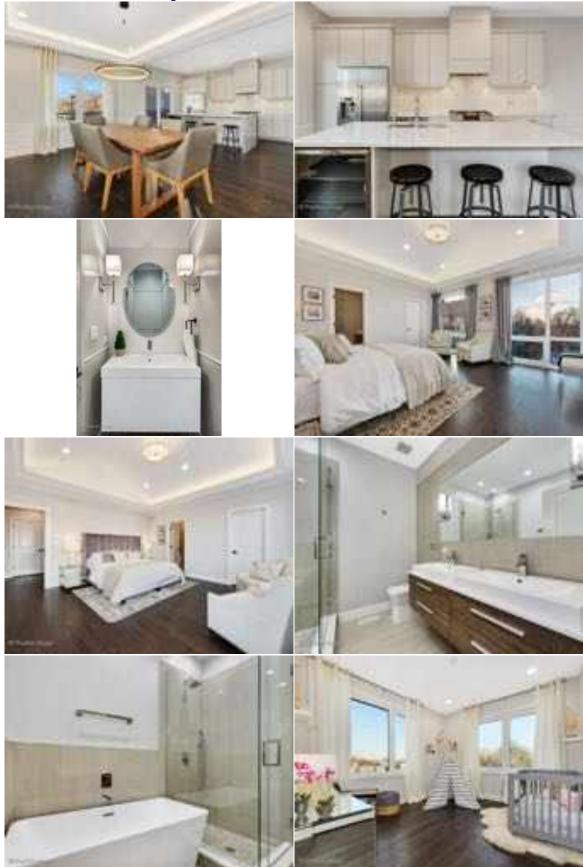

#### Kitchen

Professional Line Stainless Steel Appliances 42" Custom Wood Cabinets

## Master Suite

Generous Walk-In Closet Dual Vanity Natural Wood Vanity with Quartz or Natural Stone Top Kohler Commode Designer Faucets Electric Heated Floors Separate Deep Soaking Whirlpool Tub with faucet and extra hand held sprayer Spacious Stand Up Shower with Hand Wand & Multiple Body Sprays & Rain Head Porcelain Flooring, Tub & Shower Surrounds Choice of tile from builder's selection Large Custom mirror above Vanity

#### 2nd Bath

Porcelain Tile floor and tub surround ¾" Quartz or Natural Stone Top White Porcelain Under-mount Sink

#### Powder Room

White porcelain pedestal sink Kohler toilet Hardwood Flooring

#### Mechanicals

Whirlpool Front load Washer & Dryer High efficiency Gas Forced Heating/Air Conditioning System Central Humidifier Pre-Wired for Telephone and Cable in Multiple Sites Pre-wired for Sound in Master Bed and Bath, Living Room, terrace Sprinkler system