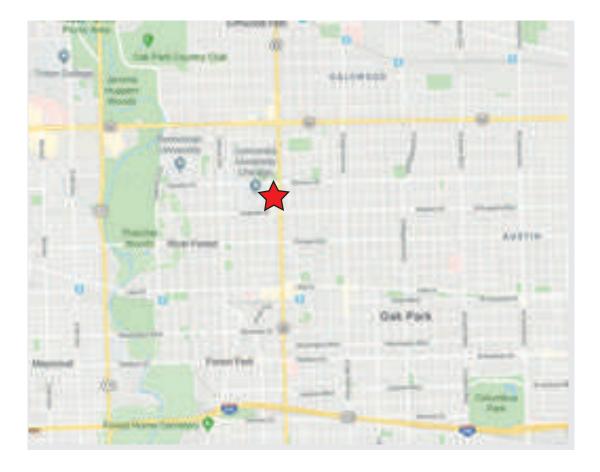

#### Subject

The Subject property consists of an approximate 27,690 ft<sup>2</sup> redevelopment parcel located on the corner of Thomas and Bonnie Brae near Harlem Av in River Forest. The Lot is currently occupied by a parking lot and a multi unit building. A public alleyway aligns to the east of the property. Access for unit garages will be provided along this alleyway as well as through a new on site driveway to the west.

#### Area

The surrounding area is mostly multi family dwellings with few single family homes. Directly to the east is the Concordia University and to the north the Dominican

priory.

The areas is served by 3 thriving commercial districts; Lake St to the south, Harlem to the east and Chicago ave to the South. The area is Prime with excellent shopping, transportation and entertainment options very nearby.

The property is served by the CTA green line as well as Metra stop both within short walking distance from the site.

1101 Bonnie Brae River Forest Illinois