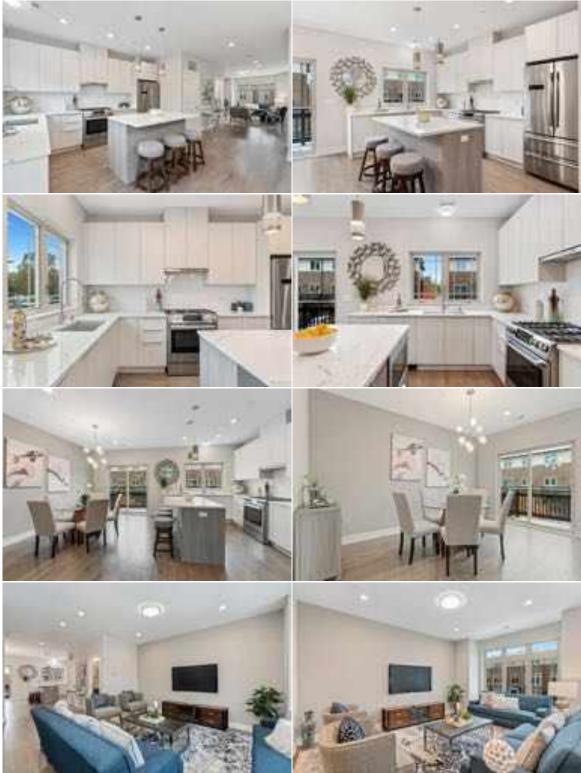

#### **Building Amenities**

Premium Exterior Masonry & Limestone Materials Special Attention to Exterior Lighting & Security Features. Living level balconies Roof deck

#### **Home Features**

Open, generous floor plans Additional sound proofing insulation in floor 3 1/4'" Oak Hardwood Flooring throughout, Operable Floor to Ceiling Windows 1 Garage space Gas ventless fireplace Large Terraces

#### Kitchen

Professional Line Stainless Steel Appliances 42" Custom Wood Cabinets