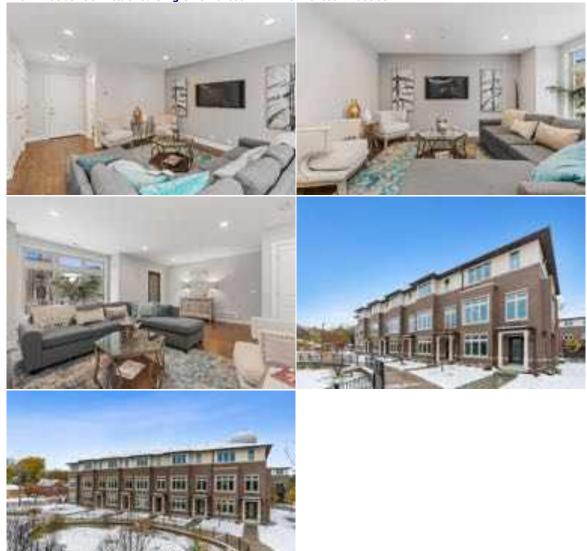

## **PROPERTY VALUES**

The proposed development will significantly increase the value of the 1101-1111 Bonnie Brae Place by replacing an open space parking lot and a 6 unit apartment building with new 19 townhome units of high quality and with desirable features and amenities.

#### Subject

The Subject property consists of an approximate 27,690 ft<sup>2</sup> redevelopment parcel located on the corner of Thomas and Bonnie Brae near Harlem Av in River Forest. The Lot is currently occupied by a parking lot and a multi unit building. A public alleyway aligns to the east of the property. Access for unit garages will be provided along this alleyway as well as through a new on site driveway to the west.

#### Description

As conceptualized by John Conrad Schiess Architect & Bonnie Brae Construction LLC. The proposed building will consist of 19 townhomes set in 3 North South rows. The plan provides for attached parking garages at a 2.0 space per residential unit ratio.

Utilizing energy efficient construction technologies, the development will compliment its River Forest surroundings with its elegant modern facade. Each Townhome will feature a balcony plus a private roof deck.