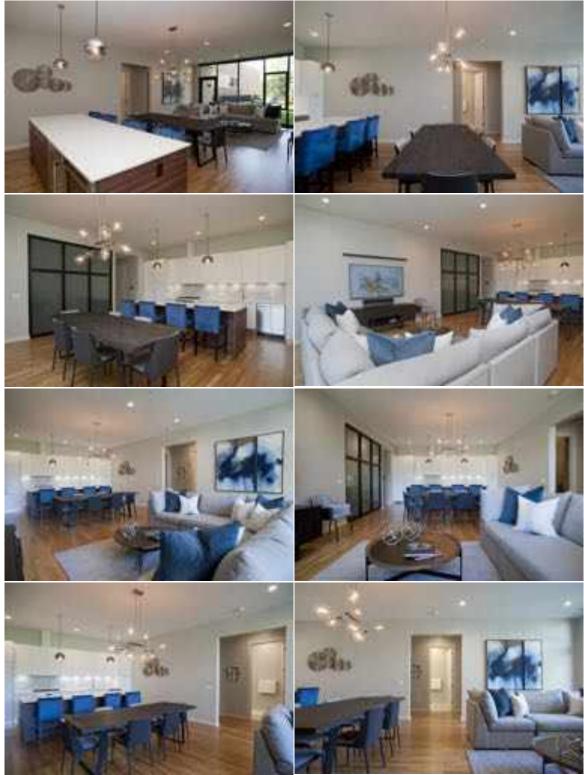

#### **Building Amenities**

Premium Exterior Masonry & Limestone Materials Special Attention to Exterior Lighting & Security Features. Living level balconies Roof deck

#### **Home Features**

Open, generous floor plans Additional sound proofing insulation in floor 3 1/4'" Oak Hardwood Flooring throughout, Operable Floor to Ceiling Windows 1 Garage space Gas ventless fireplace Large Terraces