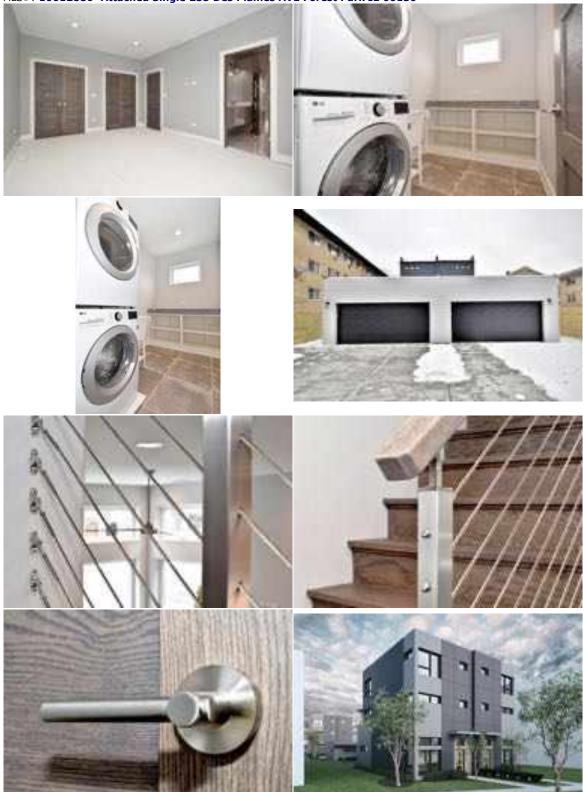

#### **Building Amenities**

Premium Exterior Masonry & Limestone Materials Special Attention to Exterior Lighting & Security Features. Living level balconies Roof deck

#### **Home Features**

Open, generous floor plans Additional sound proofing insulation in floor 3 1/4'" Oak Hardwood Flooring throughout, Operable Floor to Ceiling Windows 1 Garage space Gas ventless fireplace Large Terraces

#### Kitchen

Professional Line Stainless Steel Appliances 42" Custom Wood Cabinets

## Master Suite

Generous Walk-In Closet Dual Vanity Natural Wood Vanity with Quartz or Natural Stone Top Kohler Commode Designer Faucets Electric Heated Floors Separate Deep Soaking Whirlpool Tub with faucet and extra hand held sprayer Spacious Stand Up Shower with Hand Wand & Multiple Body Sprays & Rain Head Porcelain Flooring, Tub & Shower Surrounds Choice of tile from builder's selection Large Custom mirror above Vanity

#### Mechanicals

Whirlpool Front load Washer & Dryer High efficiency Gas Forced Heating/Air Conditioning System Central Humidifier Pre-Wired for Telephone and Cable in Multiple Sites Pre-wired for Sound in Master Bed and Bath, Living Room, terrace Sprinkler system