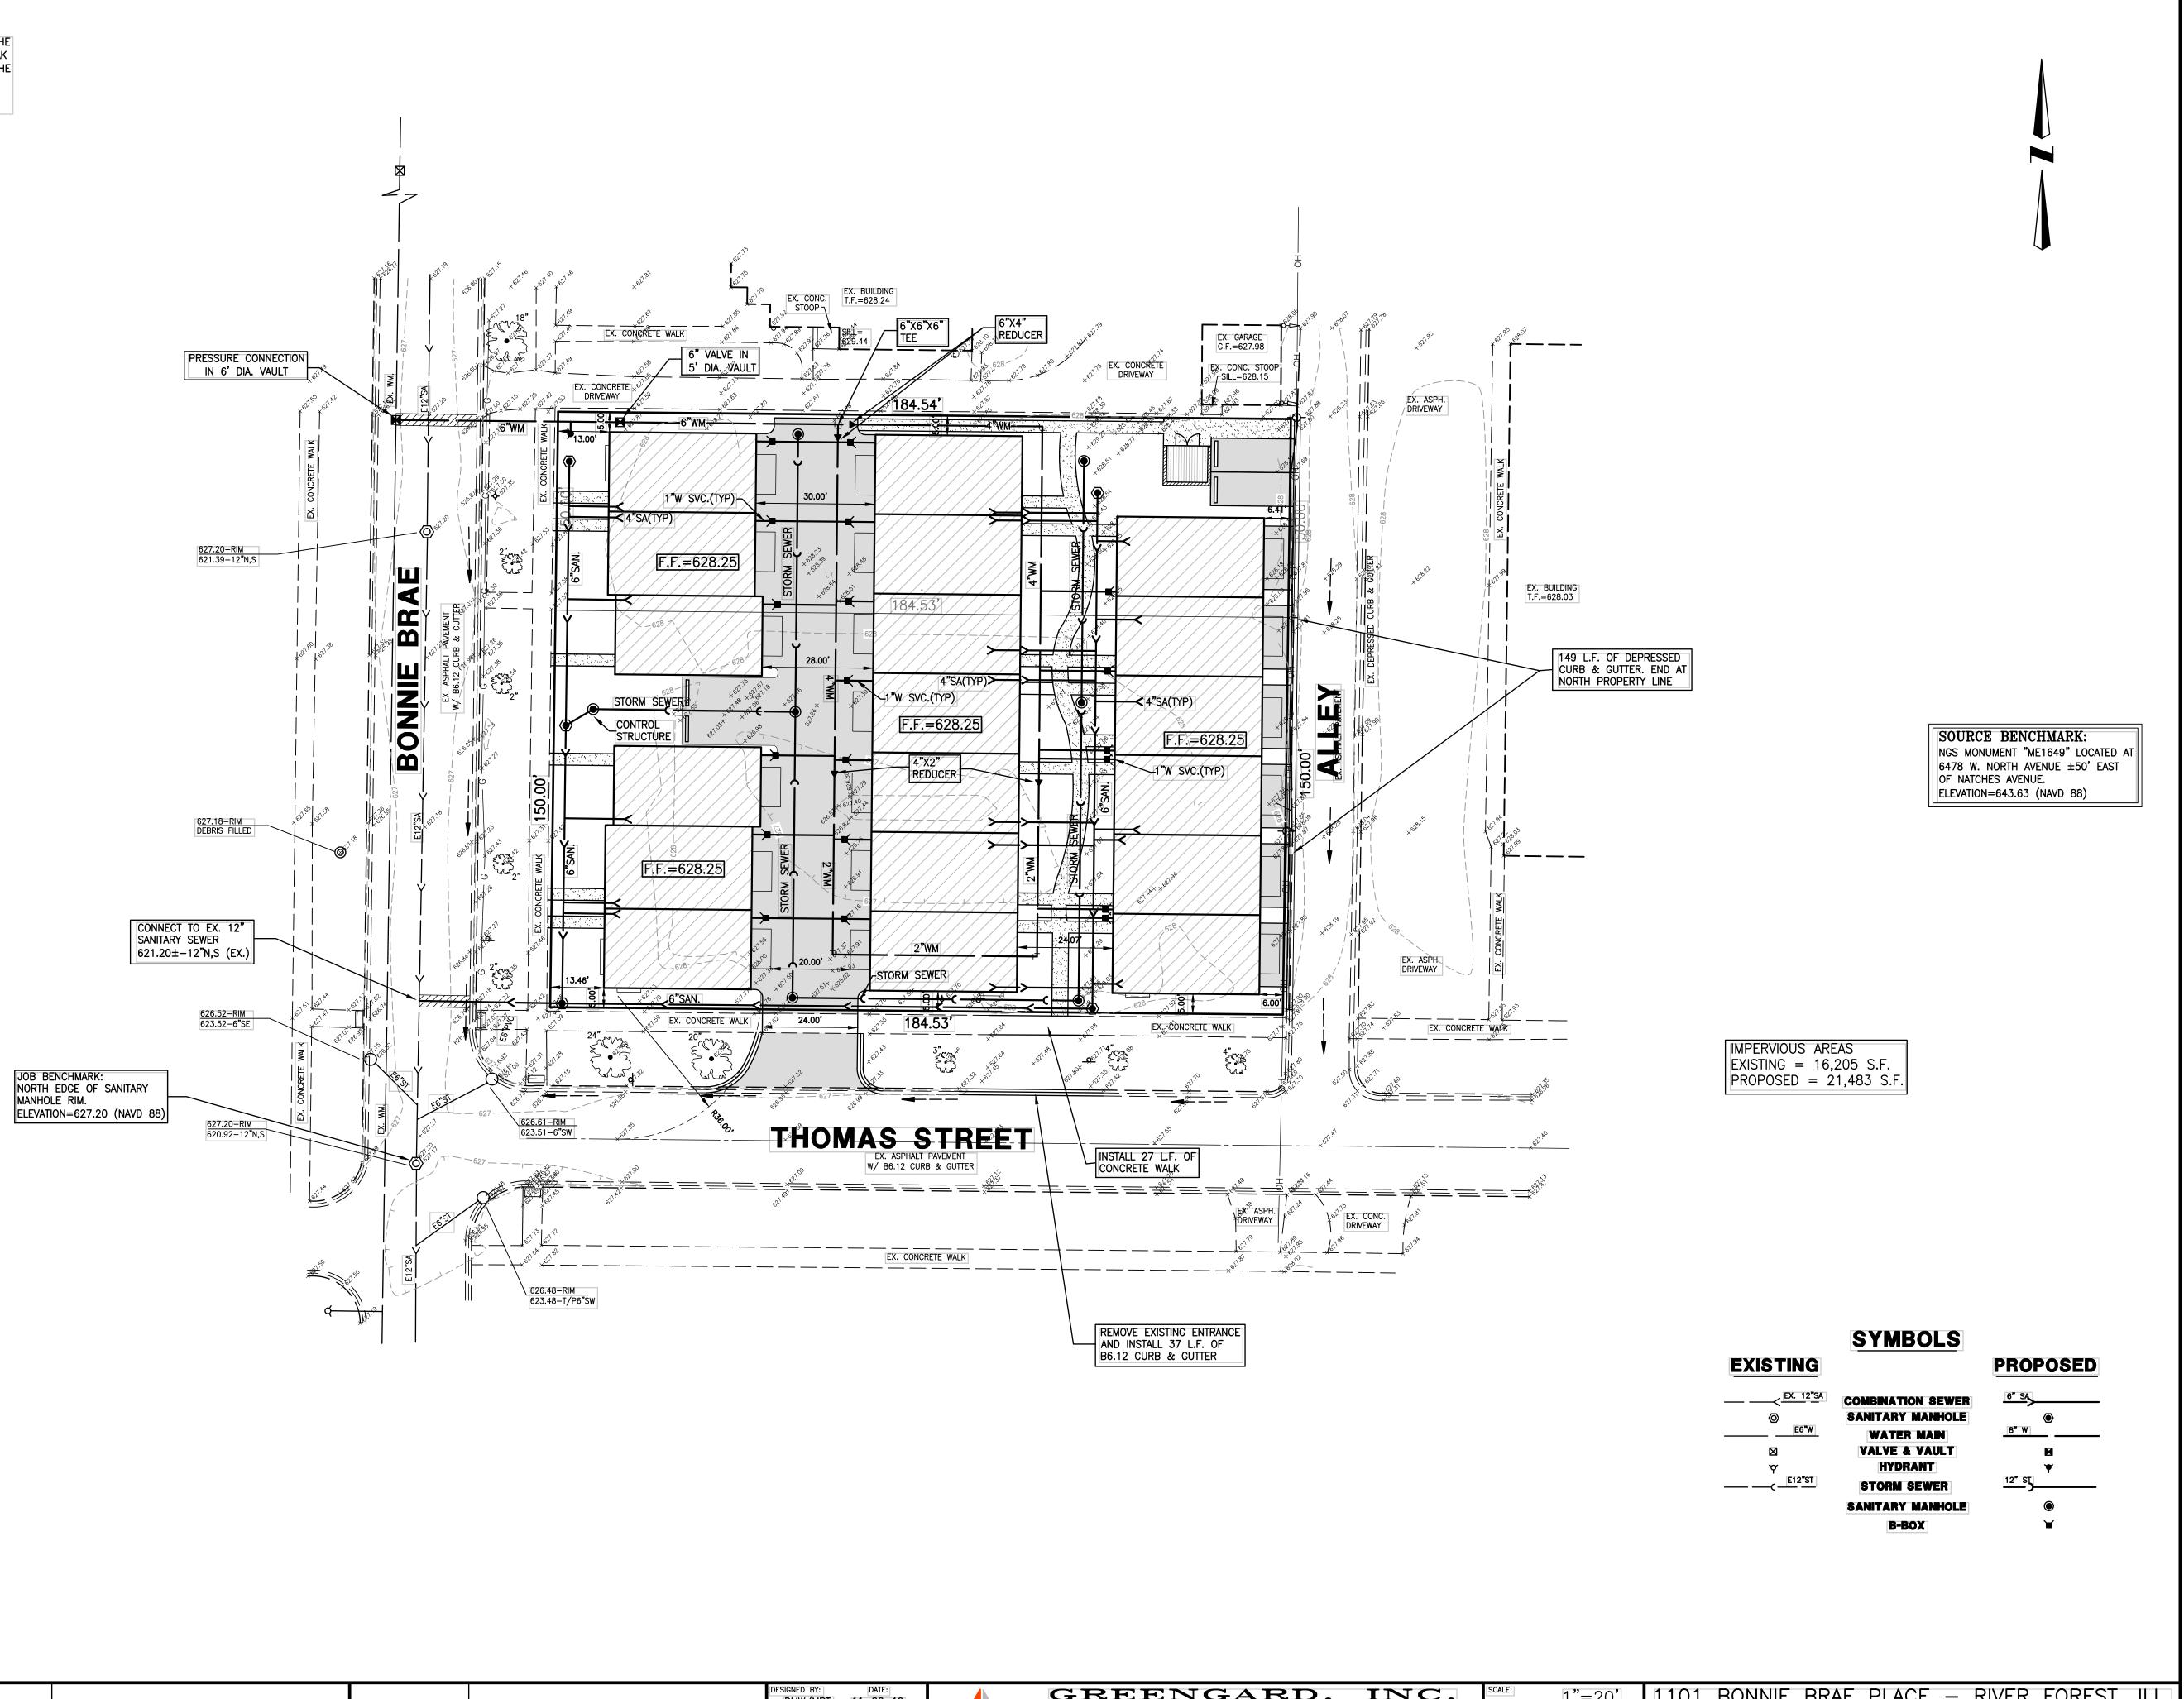

#### Subject

The Subject property consists of an approximate 27,690 ft<sup>2</sup> redevelopment parcel located on the corner of Thomas and Bonnie Brae near Harlem Av in River Forest. The Lot is currently occupied by a parking lot and a multi unit building. A public alleyway aligns to the east of the property. Access for unit garages will be provided along this alleyway as well as through a new on site driveway to the west.

#### Area

The surrounding area is mostly multi family dwellings with few single family homes. Directly to the east is the Concordia University and to the north the Dominican

priory.

The areas is served by 3 thriving commercial districts; Lake St to the south, Harlem to the east and Chicago ave to the South. The area is Prime with excellent shopping, transportation and entertainment options very nearby.

The property is served by the CTA green line as well as Metra stop both within short walking distance from the site.

1101 Bonnie Brae River Forest Illinois

#### Description

As conceptualized by John Conrad Schiess Architect & Bonnie Brae Construction LLC. The proposed building will consist of 19 townhomes set in 3 North South rows. The plan provides for attached parking garages at a 2.0 space per residential unit ratio.

1101 Bonnie Brae townhomes will consist of all 3 bedroom 3.5 bath designs of 2,369 ft <sup>2</sup>

| UNIT          | BEDS/BATHS | <b>FT</b> <sup>2</sup> |
|---------------|------------|------------------------|
| 1 <b>-</b> 19 | 3/3.5      | 2,369                  |