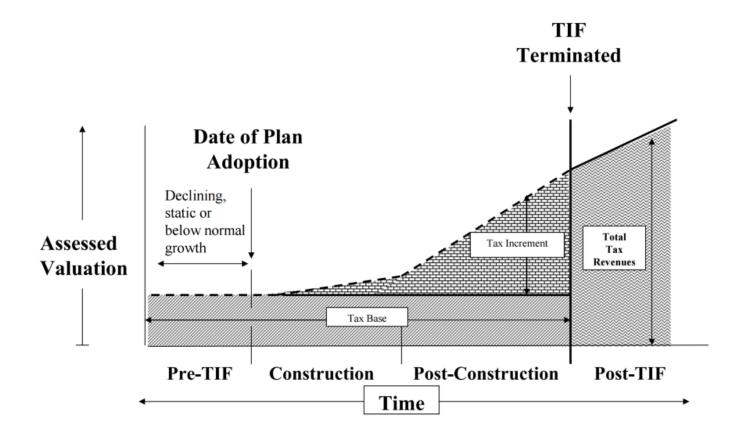

### **How Does TIF Work?**

- Establish Redevelopment Area & Adopt Redevelopment Plan
- ➢ EAV Frozen
- Incremental tax (difference between frozen tax base and subsequent increases in EAV because of TIF) collected and used for further improvements in the TIF
- At TIF termination, all taxing bodies receive taxes on the full value of improved properties
- Property owners in TIF do not see a change to their EAV or taxes due to TIF

#### **Review of TIF Financing**

Using Equalized Assessed Valuation as the base, TIF involves splitting property tax revenue generated from properties within the TIF District into two components or "buckets":

Bucket for <u>Incremental Revenues</u> – For Redevelopment within TIF