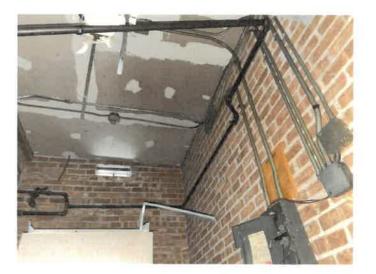

**ACTIVITIES:** 

NED representatives on site this morning to meet with Luis Rodriguez from Husar Abatement. The first floor 7620 W. Madison 1<sup>st</sup> floor offices containment is being final cleaned and NED conducts final air sampling clearance today. The containment passes clearance. Workers begin to work on the transite duct work inside the concrete at 7618 W. Madison including the transite inside the safe.

**ACTIVITIES:** 

NED representatives on site this morning to meet with Igor from Husar Abatement. Workers continue to work on the transite duct work inside the concrete at 7618 W. Madison including the transite inside the safe. Another worker is removing floor tile from the 2<sup>nd</sup> floor of the 7612 W. Madison building. Some of the exterior window glaze is also being removed.