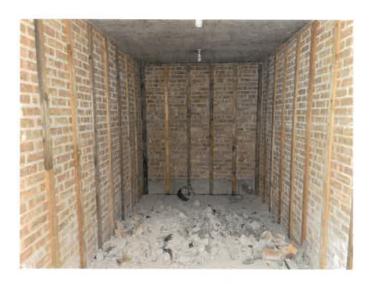

#### **Description of Activity:**

The abatement project was initiated to facilitate a total structural demolition of all four buildings. The abatement scope of work performed by Husar Abatement, LTD included exterior non-friable and interior gross abatement of asbestos containing materials within containment enclosures with hepa air filtration. The abatement project was started on April 3, 2023 with daily monitoring conducted by NED Inc. Project manager / air sampling professional (PM/ASP) Kevin Casey monitored abatement activity, and collected clearance samples for laboratory analysis. The abatement and cleaning activity was successfully completed on April 14, 2023 with laboratory analysis resulting in clearance samples below the clearance criterion of 70 smm2 (structures per square millimeter). All waste was properly containerized, removed from the building, and loaded into a fully enclosed 30 yard dumpster for landfill delivery. All ACM waste was transported by Homewood Disposal to Laraway RDF 21233 W Laraway Road Joliet, Il landfill.

Inspection reports were reviewed and Husar explained their abatement plans that they expect to take approximately 2 weeks.

A walkthrough of various areas takes place. Husar starts a generator and begins preparing the 7260 first floor containment in which they will remove drywall, floor tile, mastic and thermal system insulation.