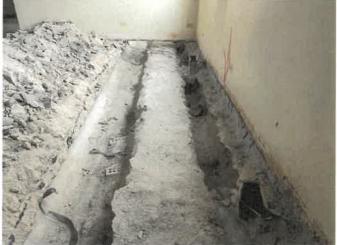

**ACTIVITIES:** 

NED representatives on site this morning to meet with Luis Rodriguez from Husar Abatement. The first floor 7620 W. Madison 1<sup>st</sup> floor offices containment is being final cleaned and NED conducts final air sampling clearance today. The containment passes clearance. Workers begin to work on the transite duct work inside the concrete at 7618 W. Madison including the transite inside the safe.

**ACTIVITIES:** 

NED representatives on site this morning to meet with Igor from Husar Abatement. Workers complete the interior transite pipe inside 7618 W. Madison. Clearance samples are conducted inside 7612 and 7618 W. Madison. All interior samples have passed clearances.