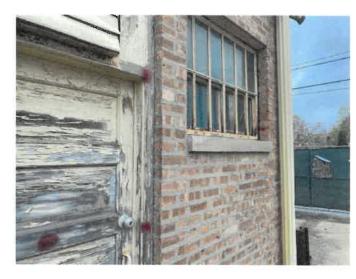

**ACTIVITIES:** 

NED representatives on site this morning to meet with Igor from Husar Abatement. Workers continue to work on the transite duct work inside the concrete at 7618 W. Madison including the transite inside the safe. Another worker is removing floor tile from the 2<sup>nd</sup> floor of the 7612 W. Madison building. Some of the exterior window glaze is also being removed.

**ACTIVITIES:** 

NED representatives on site this morning to meet with Igor from Husar Abatement. Workers continue to work on the transite duct work inside the concrete at 7618 W. Madison including the transite inside the safe. Workers are removing the roof flashing on 7612 and 7614 W. Madison as well.

**ACTIVITIES:** 

NED representatives on site this morning to meet with Igor from Husar Abatement. Workers continue to work on the transite duct work inside the concrete at 7618 W. Madison.

Workers complete the roof flashing removal and exterior window glaze and caulk removal.